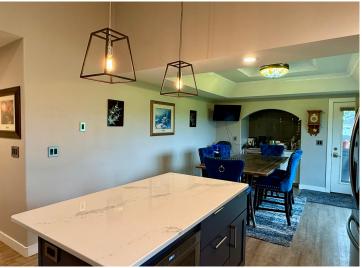

## **Description:**

Welcome to this exceptional executive-style home nestled on the Perham Lakeside Golf Course. Thoughtfully designed with elegance and comfort in mind, this stunning residence offers panoramic views of the fairways and refined main-floor living. At the heart of the home is a chef's dream kitchen, featuring a spacious island, gas cooktop, double wall ovens, stainless steel appliances, and custom cabinetry. The living room and foyer feature a shiplap-lined barrel ceiling, and striking views of the golf course. Entertain in style in the lower level family room with a bar area, an inviting media room, and a walkout to the large backyard. You will love the ease of main-floor living, with all essential spaces conveniently located on one level. The home also features a new roof, and new windows. Enjoy the outdoors on the deck, or the patio and take in the lovely view of the course, or enjoy a cozy campfire in the fire pit.