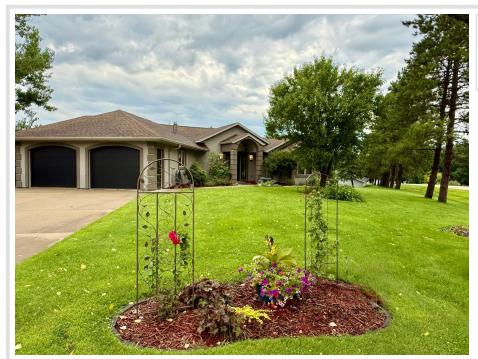

## **Description:**

Welcome to this exceptional executive-style home nestled on the Perham Lakeside Golf Course. Thoughtfully designed with elegance and comfort in mind, this stunning residence offers panoramic views of the fairways and refined main-floor living. At the heart of the home is a chef's dream kitchen, featuring a spacious island, gas cooktop, double wall ovens, stainless steel appliances, and custom cabinetry. The living room and foyer feature a shiplap-lined barrel ceiling, and striking views of the golf course. Entertain in style in the lower level family room with a bar area, an inviting media room, and a walkout to the large backyard. You will love the ease of main-floor living, with all essential spaces conveniently located on one level. The home also features a new roof, and new windows. Enjoy the outdoors on the deck, or the patio and take in the lovely view of the course, or enjoy a cozy campfire in the fire pit.

## **Additional Details:**

Year Built 1997 Lot Acres 0.95

Lot Dimensions 177x127x98x259x180

Garage Stalls 3 School District 549 Taxes \$5,665 Taxes with Assessments \$5,750 Tax Year 2025