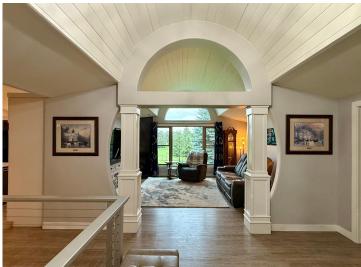

## **Description:**

Welcome to this exceptional executive-style home nestled on the Perham Lakeside Golf Course. Thoughtfully designed with elegance and comfort in mind, this stunning residence offers panoramic views of the fairways and refined main-floor living. At the heart of the home is a chef's dream kitchen, featuring a spacious island, gas cooktop, double wall ovens, stainless steel appliances, and custom cabinetry. The living room and foyer feature a shiplap-lined barrel ceiling, and striking views of the golf course. Entertain in style in the lower level family room with a bar area, an inviting media room, and a walkout to the large backyard. You will love the ease of main-floor living, with all essential spaces conveniently located on one level. The home also features a new roof, and new windows. Enjoy the outdoors on the deck, or the patio and take in the lovely view of the course, or enjoy a cozy campfire in the fire pit.