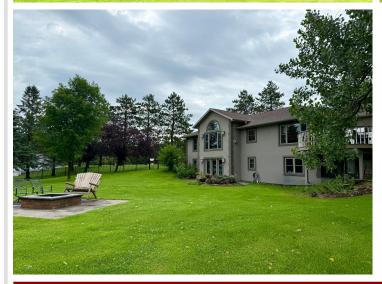

## **Description:**

Welcome to this exceptional executive-style home nestled on the Perham Lakeside Golf Course. Thoughtfully designed with elegance and comfort in mind, this stunning residence offers panoramic views of the fairways and refined main-floor living. At the heart of the home is a chef's dream kitchen, featuring a spacious island, gas cooktop, double wall ovens, stainless steel appliances, and custom cabinetry. The living room and foyer feature a shiplap-lined barrel ceiling, and striking views of the golf course. Entertain in style in the lower level family room with a bar area, an inviting media room, and a walkout to the large backyard. You will love the ease of main-floor living, with all essential spaces conveniently located on one level. The home also features a new roof, and new windows. Enjoy the outdoors on the deck, or the patio and take in the lovely view of the course, or enjoy a cozy campfire in the fire pit.

## **Additional Details:**

Year Built 1997 Lot Acres 0.95

Lot Dimensions 177x127x98x259x180

Garage Stalls 3 School District 549 Taxes \$5,665 Taxes with Assessments \$5,750 Tax Year 2025