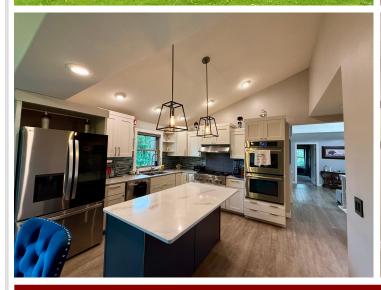

## **Description:**

Welcome to this exceptional executive-style home nestled on the Perham Lakeside Golf Course. Thoughtfully designed with elegance and comfort in mind, this stunning residence offers panoramic views of the fairways and refined main-floor living. At the heart of the home is a chef's dream kitchen, featuring a spacious island, gas cooktop, double wall ovens, stainless steel appliances, and custom cabinetry. The living room and foyer feature a shiplap-lined barrel ceiling, and striking views of the golf course. Entertain in style in the lower level family room with a bar area, an inviting media room, and a walkout to the large backyard. You will love the ease of main-floor living, with all essential spaces conveniently located on one level. The home also features a new roof, and new windows. Enjoy the outdoors on the deck, or the patio and take in the lovely view of the course, or enjoy a cozy campfire in the fire pit.