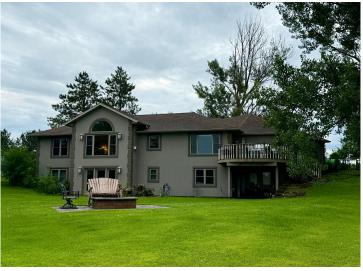

## **Description:**

Welcome to this exceptional executive-style home nestled on the Perham Lakeside Golf Course. Thoughtfully designed with elegance and comfort in mind, this stunning residence offers panoramic views of the fairways and refined main-floor living. At the heart of the home is a chef's dream kitchen, featuring a spacious island, gas cooktop, double wall ovens, stainless steel appliances, and custom cabinetry. The living room and foyer feature a shiplap-lined barrel ceiling, and striking views of the golf course. Entertain in style in the lower level family room with a bar area, an inviting media room, and a walkout to the large backyard. You will love the ease of main-floor living, with all essential spaces conveniently located on one level. The home also features a new roof, and new windows. Enjoy the outdoors on the deck, or the patio and take in the lovely view of the course, or enjoy a cozy campfire in the fire pit.

## **Additional Details:**

Year Built 1997 Lot Acres 0.95

Lot Dimensions 177x127x98x259x180

Garage Stalls 3 School District 549 Taxes \$5,665 Taxes with Assessments \$5,750 Tax Year 2025