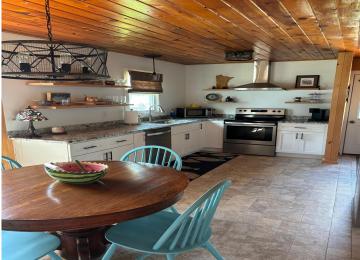

# **Description:**

The PERFECT cabin on a level lot which offers good fishing, swimming, and boating located just two miles from Battle Lake. This classic cabin with three bedrooms, one bath and laundry are move-in ready. The bonus is a large screen porch lakeside, The double garage has ample room for cars as well as lake toys, and the bonus room can be an office or extra sleeping room. The shed is perfect for a workshop or man cave. The dock, pontoon and lift are included.