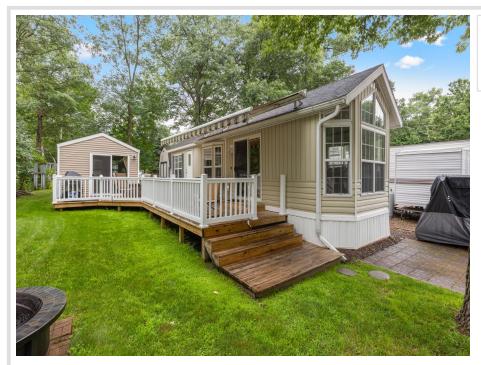

## **Description:**

Escape to the heart of the Brainerd Lakes Area with this 2005 Breckenridge Park Model located in desirable Cluster 2 of Whitebirch RV Park in Breezy Point. This well-maintained property also features a spacious MN room finished in beautiful knotty pine tongue and groove—perfect for relaxing with that classic "up north" cabin feel. Enjoy your morning coffee on the deck under the awning, spend your evenings around the fire pit, and take advantage of the included storage shed for all your gear. Whitebirch RV Park offers resort-style amenities including an outdoor pool, tennis and volleyball courts, and more—making it a fantastic seasonal getaway. Plus, you're just minutes from Breezy Point Resort, where golf, dining, beaches, and entertainment await. Whether you're looking for a peaceful retreat or a place to gather with family and friends, this spot has it all!