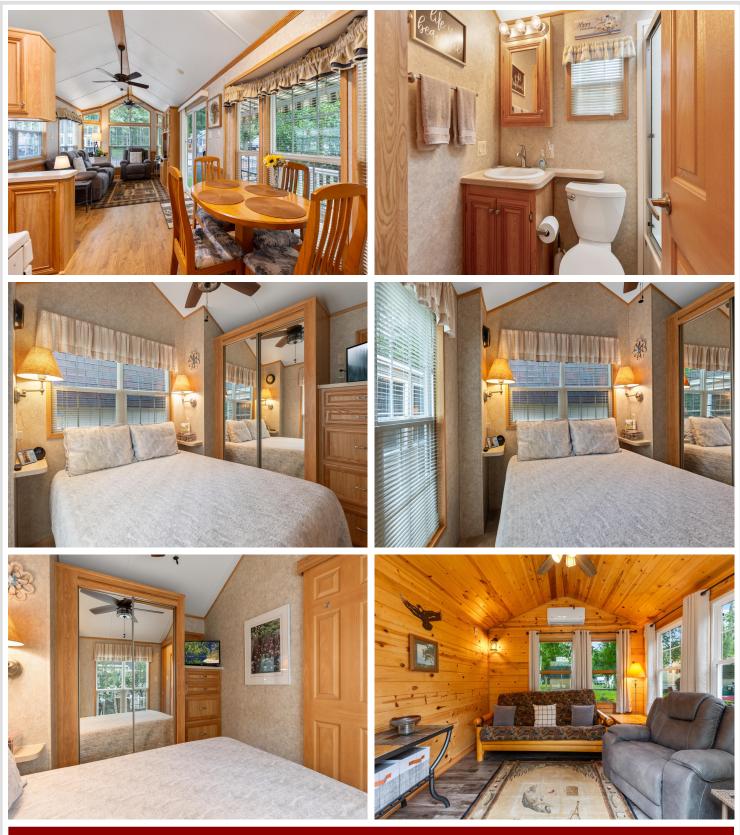

## **Description:**

Escape to the heart of the Brainerd Lakes Area with this 2005 Breckenridge Park Model located in desirable Cluster 2 of Whitebirch RV Park in Breezy Point. This well-maintained property also features a spacious MN room finished in beautiful knotty pine tongue and groove—perfect for relaxing with that classic "up north" cabin feel. Enjoy your morning coffee on the deck under the awning, spend your evenings around the fire pit, and take advantage of the included storage shed for all your gear. Whitebirch RV Park offers resort-style amenities including an outdoor pool, tennis and volleyball courts, and more—making it a fantastic seasonal getaway. Plus, you're just minutes from Breezy Point Resort, where golf, dining, beaches, and entertainment await. Whether you're looking for a peaceful retreat or a place to gather with family and friends, this spot has it all!