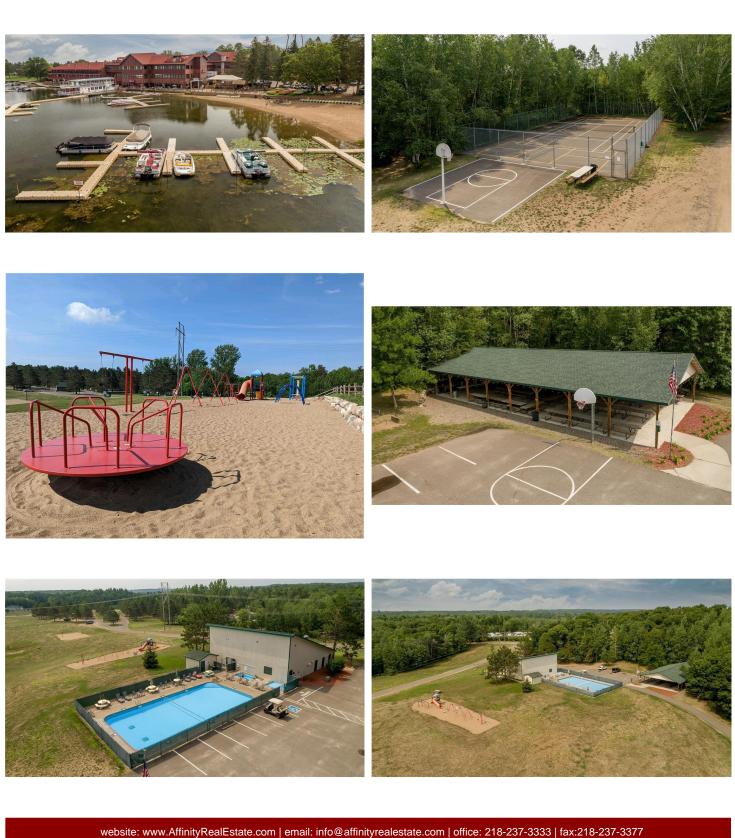

## **Description:**

Escape to the heart of the Brainerd Lakes Area with this 2005 Breckenridge Park Model located in desirable Cluster 2 of Whitebirch RV Park in Breezy Point. This well-maintained property also features a spacious MN room finished in beautiful knotty pine tongue and groove—perfect for relaxing with that classic "up north" cabin feel. Enjoy your morning coffee on the deck under the awning, spend your evenings around the fire pit, and take advantage of the included storage shed for all your gear. Whitebirch RV Park offers resort-style amenities including an outdoor pool, tennis and volleyball courts, and more—making it a fantastic seasonal getaway. Plus, you're just minutes from Breezy Point Resort, where golf, dining, beaches, and entertainment await. Whether you're looking for a peaceful retreat or a place to gather with family and friends, this spot has it all!