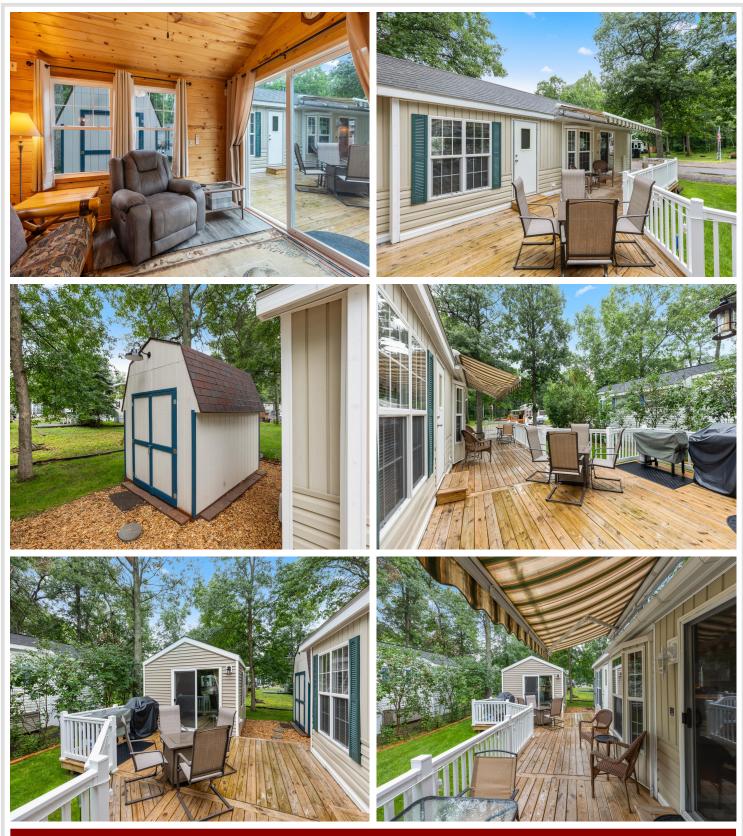

## **Description:**

Escape to the heart of the Brainerd Lakes Area with this 2005 Breckenridge Park Model located in desirable Cluster 2 of Whitebirch RV Park in Breezy Point. This well-maintained property also features a spacious MN room finished in beautiful knotty pine tongue and groove—perfect for relaxing with that classic "up north" cabin feel. Enjoy your morning coffee on the deck under the awning, spend your evenings around the fire pit, and take advantage of the included storage shed for all your gear. Whitebirch RV Park offers resort-style amenities including an outdoor pool, tennis and volleyball courts, and more—making it a fantastic seasonal getaway. Plus, you're just minutes from Breezy Point Resort, where golf, dining, beaches, and entertainment await. Whether you're looking for a peaceful retreat or a place to gather with family and friends, this spot has it all!