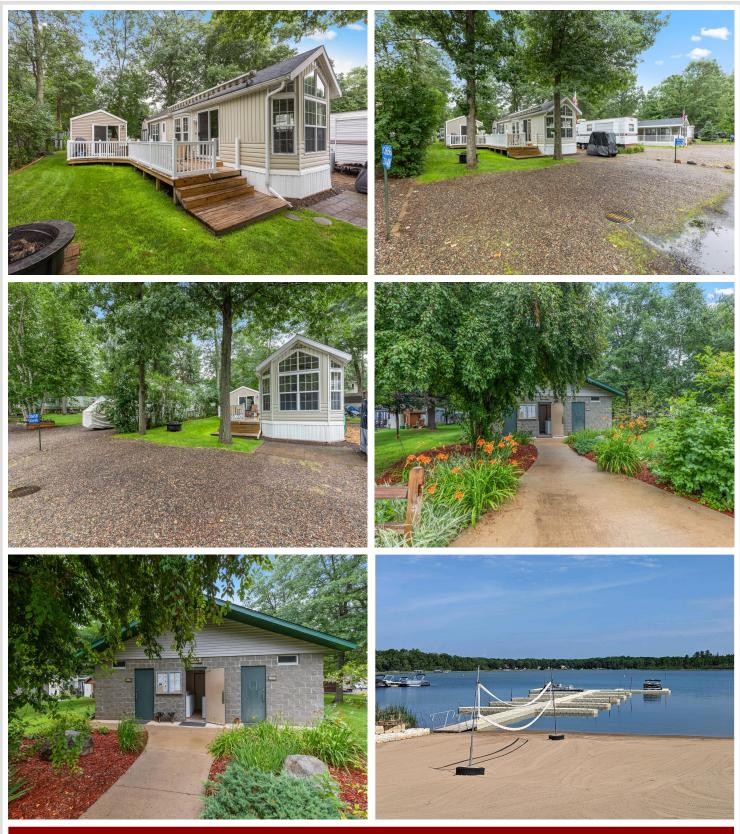

## **Description:**

Escape to the heart of the Brainerd Lakes Area with this 2005 Breckenridge Park Model located in desirable Cluster 2 of Whitebirch RV Park in Breezy Point. This well-maintained property also features a spacious MN room finished in beautiful knotty pine tongue and groove—perfect for relaxing with that classic "up north" cabin feel. Enjoy your morning coffee on the deck under the awning, spend your evenings around the fire pit, and take advantage of the included storage shed for all your gear. Whitebirch RV Park offers resort-style amenities including an outdoor pool, tennis and volleyball courts, and more—making it a fantastic seasonal getaway. Plus, you're just minutes from Breezy Point Resort, where golf, dining, beaches, and entertainment await. Whether you're looking for a peaceful retreat or a place to gather with family and friends, this spot has it all!