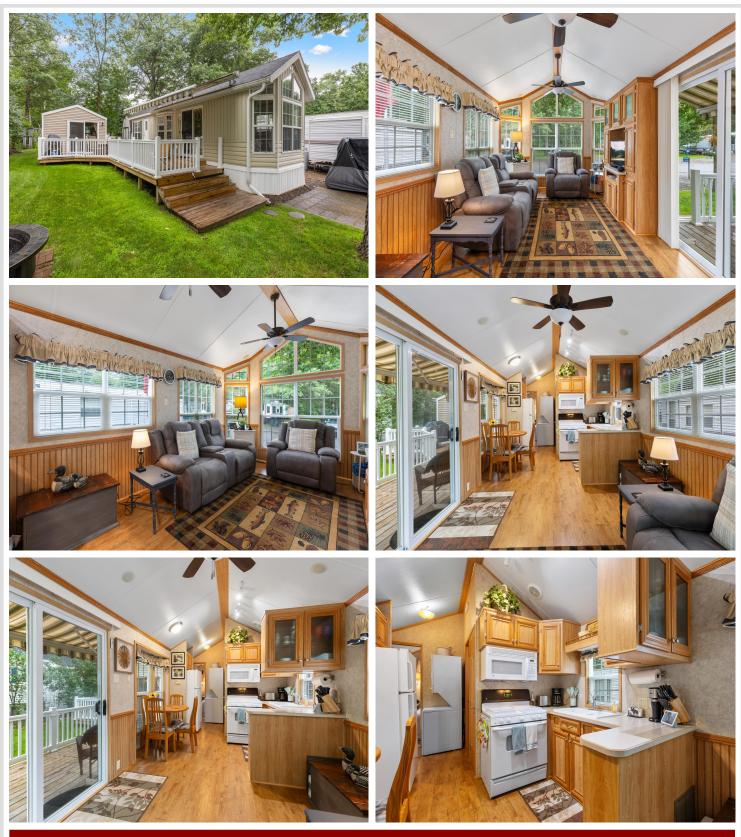

## **Description:**

Escape to the heart of the Brainerd Lakes Area with this 2005 Breckenridge Park Model located in desirable Cluster 2 of Whitebirch RV Park in Breezy Point. This well-maintained property also features a spacious MN room finished in beautiful knotty pine tongue and groove—perfect for relaxing with that classic "up north" cabin feel. Enjoy your morning coffee on the deck under the awning, spend your evenings around the fire pit, and take advantage of the included storage shed for all your gear. Whitebirch RV Park offers resort-style amenities including an outdoor pool, tennis and volleyball courts, and more—making it a fantastic seasonal getaway. Plus, you're just minutes from Breezy Point Resort, where golf, dining, beaches, and entertainment await. Whether you're looking for a peaceful retreat or a place to gather with family and friends, this spot has it all!