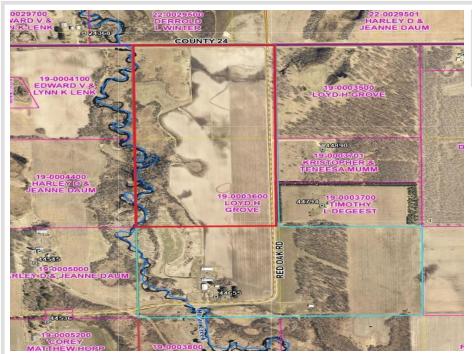

# **Description:**

Discover 80 acres of prime tillable ground with Moran Creek bordering the west side, bringing natural charm and water access. This fertile land has successfully grown soybeans, corn, alfalfa, and hay in past seasons and is ready for your next crop. Ideal location to build your dream hobby farm, use as pasture, or lease the productive fields for income.

# Additional Details:

| Lot Acres              | 80                  |
|------------------------|---------------------|
| Lot Dimensions         | 1300x2600x1300x2600 |
| School District        | 2170                |
| Taxes                  | \$384               |
| Taxes with Assessments | \$384               |
| Tax Year               | 2024                |

# Driving Directions:

From Staples, go south on State 210 to left on CR 21 to right on CR 24 to left on Red Oak Rd, property on the right side of road.

Listed By: eXp Realty

Affinity Real Estate Inc. participates in the Regional Multiple Listing Service of Minnesota, Inc Broker Reciprocity (sm) program, allowing us to display other broker's listings on our website. All properties are subject to prior sale, change or withdrawal.