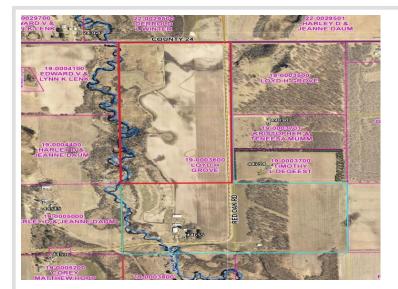

# **Description:**

Discover 80 acres of prime tillable ground with Moran Creek bordering the west side, bringing natural charm and water access. This fertile land has successfully grown soybeans, corn, alfalfa, and hay in past seasons and is ready for your next crop. Ideal location to build your dream hobby farm, use as pasture, or lease the productive fields for income.

# Additional Details:

| Lot Acres              | 80                  |
|------------------------|---------------------|
| Lot Dimensions         | 1300x2600x1300x2600 |
| School District        | 2170                |
| Taxes                  | \$384               |
| Taxes with Assessments | \$384               |
| Tax Year               | 2024                |

# Driving Directions:

From Staples, go south on State 210 to left on CR 21 to right on CR 24 to left on Red Oak Rd, property on the right side of road.

Listed By: eXp Realty

Affinity Real Estate Inc. participates in the Regional Multiple Listing Service of Minnesota, Inc Broker Reciprocity (sm) program, allowing us to display other broker's listings on our website. All properties are subject to prior sale, change or withdrawal.