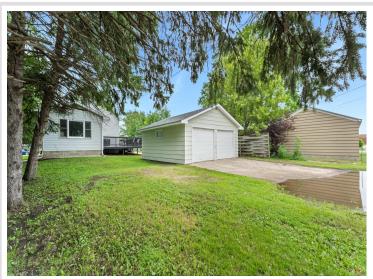

## **Additional Details:**

Year Built 1961 Lot Acres 0.21

Lot Dimensions 60x150x60x150

Garage Stalls 2 School District 206 \$2,682 Taxes Taxes with Assessments \$2,682 Tax Year 2025