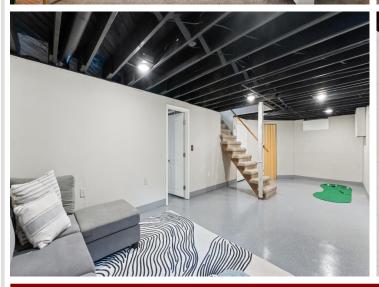

## **Description:**

Location is key when searching for a new home! This beautifully updated 5-bedroom, 2-bathroom gem offers charm, space, and modern style—all in a prime location of Alexandria.

Step inside and be greeted by a versatile layout with spacious living areas, generously sized bedrooms, and a bright, inviting kitchen and dining space. Freshly painted front and back decks, new landscaping, new gutters, updated kitchen and brand-new epoxy flooring in the lower level give this home instant appeal—inside and out!

## **Additional Features:**

Basement: Block, Drain Tiled, Egress Window(s), Full Fuel: Natural Gas Garage: 2 Heat: Boiler, Hot Water Sewer: City Sewer/Connected Water: City Water/Connected Air Conditioning: Central Air