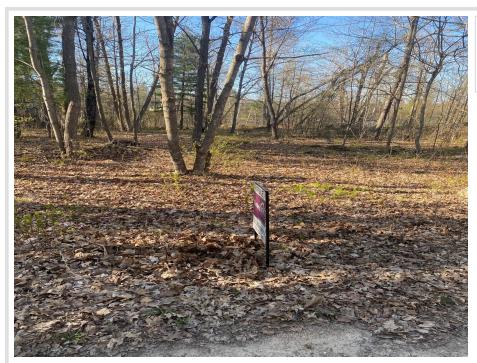

## **Description:**

Here is your opportunity to own lakeshore on desirable Long Lake in Longville! Seller is a local builder offering the lot only for 139,900 or a future custom build with details and price to be negotiated. The lot is partially cleared now and ready for a camper! Long Lake is 1007 acres and runs 115 ft deep, making for excellent fishing. Imagine exploring the more than 15 miles of shoreline and jumping right into the crystal clear water for a swim along the way. The town of Longville is minutes away and offers year-round activities, shopping and dining. This is a nice lot, worth the drive to check it out!

## **Additional Details:**

Lot Acres 0.96

Lot Dimensions 149x319x105x348

School District 118
Taxes \$288
Taxes with Assessments \$288
Tax Year 2025