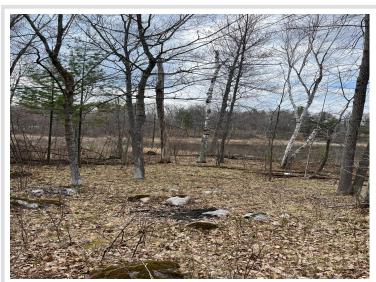

## **Description:**

Here is your opportunity to own lakeshore on desirable Long Lake in Longville! Seller is a local builder offering the lot only for 139,900 or a future custom build with details and price to be negotiated. The lot is partially cleared now and ready for a camper! Long Lake is 1007 acres and runs 115 ft deep, making for excellent fishing. Imagine exploring the more than 15 miles of shoreline and jumping right into the crystal clear water for a swim along the way. The town of Longville is minutes away and offers year-round activities, shopping and dining. This is a nice lot, worth the drive to check it out!

## **Additional Details:**

Lot Acres 0.96

Lot Dimensions 149x319x105x348

School District 118
Taxes \$288
Taxes with Assessments \$288
Tax Year 2025