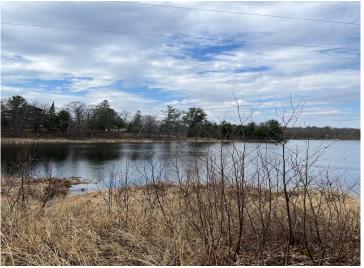

## **Description:**

Here is your opportunity to own lakeshore on desirable Long Lake in Longville! Seller is a local builder offering the lot only for 139,900 or a future custom build with details and price to be negotiated. The lot is partially cleared now and ready for a camper! Long Lake is 1007 acres and runs 115 ft deep, making for excellent fishing. Imagine exploring the more than 15 miles of shoreline and jumping right into the crystal clear water for a swim along the way. The town of Longville is minutes away and offers year-round activities, shopping and dining. This is a nice lot, worth the drive to check it out!