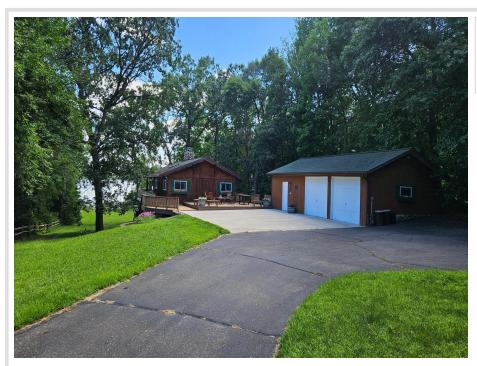

## **Description:**

The Up North lake home you've been waiting for is here! Enjoy the privacy on this beautiful, heavily treed, 3+ acre lot. 3+ BR with 2 bathrooms. The main floor offers a kitchen, dining area & living room with lake views, 2 bedrooms and a full bathrrom with 36" door. The 2nd bedroom is currently accessed through the 1st BR, but it can go back to having its own doorway. Natural wood walls throughout. The walkout downstairs offers a family room, 2 bedrooms, 3/4 bath and laundry/storage room. There are 3 convenient exit doors downstairs. The home is surrounded by maintenance free decking to take in all of the outside time you can. Lakeside coffee on the deck, yard games on the level, spacious yard, put a hot tub on the lower deck...so many options to use the outside space! Garage storage space isn't a problem here with 2 garages. One is heated with a separate heated shop area. North Long lake is an amazing lake for boating, fishing, hanging out at the sandbar, and heading to Dunmire's by boat for dinner. The dock and steel boat lift stay with the property. Fish right off the dock or sit and take in God's creation with your south-facing views. This one is ready for you to move right in! Book that appointment to start watching the loons.

## **Additional Details:**

Year Built 1972 Lot Acres 3.09

Lot Dimensions 128x1400x100x1319

Garage Stalls 4
School District 181
Taxes \$3,650
Taxes with Assessments \$3,650
Tax Year 2025

## **Additional Features:**

**Basement:** Block, Finished, Full, Walkout **Fuel:** Natural Gas **Garage:** 4 **Heat:** Boiler, Radiant **Sewer:** Private Sewer, Tank with Drainage Field **Water:** Drilled, Private, Well **Air Conditioning:** Ductless Mini-Split