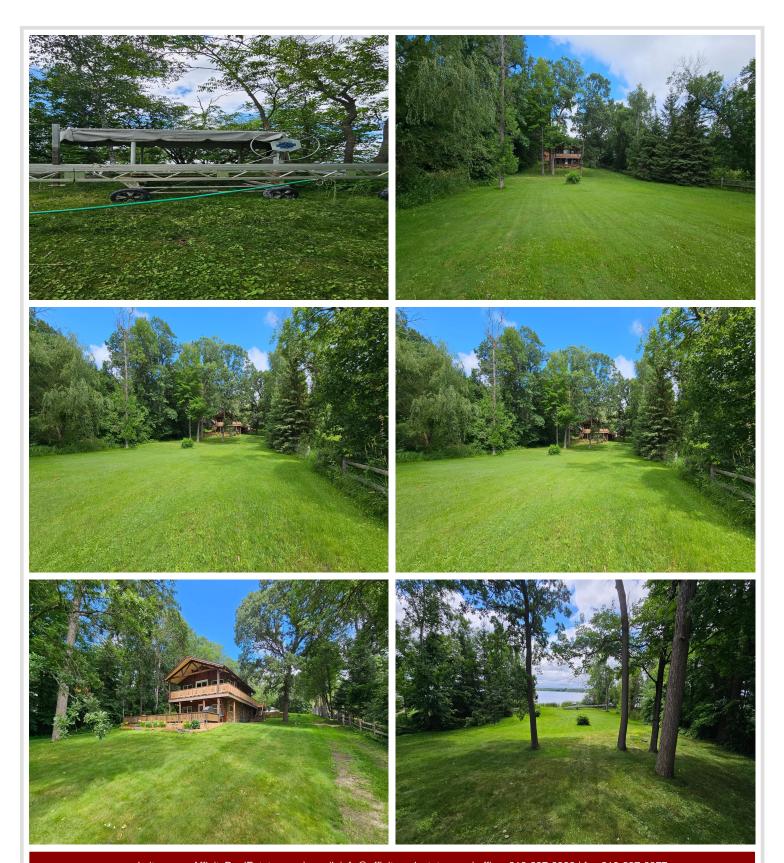

## **Description:**

The Up North lake home you've been waiting for is here! Enjoy the privacy on this beautiful, heavily treed, 3+ acre lot. 3+ BR with 2 bathrooms. The main floor offers a kitchen, dining area & living room with lake views, 2 bedrooms and a full bathrrom with 36" door. The 2nd bedroom is currently accessed through the 1st BR, but it can go back to having its own doorway. Natural wood walls throughout. The walkout downstairs offers a family room, 2 bedrooms, 3/4 bath and laundry/storage room. There are 3 convenient exit doors downstairs. The home is surrounded by maintenance free decking to take in all of the outside time you can. Lakeside coffee on the deck, yard games on the level, spacious yard, put a hot tub on the lower deck...so many options to use the outside space! Garage storage space isn't a problem here with 2 garages. One is heated with a separate heated shop area. North Long lake is an amazing lake for boating, fishing, hanging out at the sandbar, and heading to Dunmire's by boat for dinner. The dock and steel boat lift stay with the property. Fish right off the dock or sit and take in God's creation with your south-facing views. This one is ready for you to move right in! Book that appointment to start watching the loons.