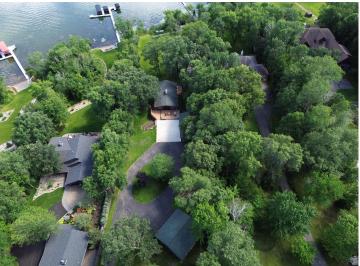

## **Description:**

The Up North lake home you've been waiting for is here! Enjoy the privacy on this beautiful, heavily treed, 3+ acre lot. 3+ BR with 2 bathrooms. The main floor offers a kitchen, dining area & living room with lake views, 2 bedrooms and a full bathrrom with 36" door. The 2nd bedroom is currently accessed through the 1st BR, but it can go back to having its own doorway. Natural wood walls throughout. The walkout downstairs offers a family room, 2 bedrooms, 3/4 bath and laundry/storage room. There are 3 convenient exit doors downstairs. The home is surrounded by maintenance free decking to take in all of the outside time you can. Lakeside coffee on the deck, yard games on the level, spacious yard, put a hot tub on the lower deck...so many options to use the outside space! Garage storage space isn't a problem here with 2 garages. One is heated with a separate heated shop area. North Long lake is an amazing lake for boating, fishing, hanging out at the sandbar, and heading to Dunmire's by boat for dinner. The dock and steel boat lift stay with the property. Fish right off the dock or sit and take in God's creation with your south-facing views. This one is ready for you to move right in! Book that appointment to start watching the loons.