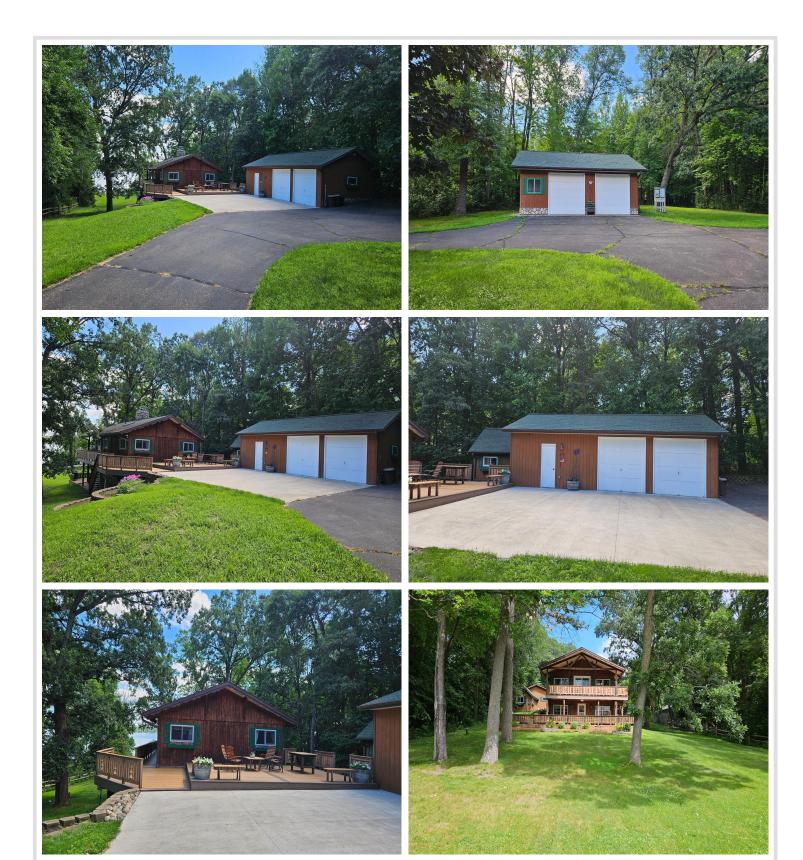

## **Description:**

The Up North lake home you've been waiting for is here! Enjoy the privacy on this beautiful, heavily treed, 3+ acre lot. 3+ BR with 2 bathrooms. The main floor offers a kitchen, dining area & living room with lake views, 2 bedrooms and a full bathrrom with 36" door. The 2nd bedroom is currently accessed through the 1st BR, but it can go back to having its own doorway. Natural wood walls throughout. The walkout downstairs offers a family room, 2 bedrooms, 3/4 bath and laundry/storage room. There are 3 convenient exit doors downstairs. The home is surrounded by maintenance free decking to take in all of the outside time you can. Lakeside coffee on the deck, yard games on the level, spacious yard, put a hot tub on the lower deck...so many options to use the outside space! Garage storage space isn't a problem here with 2 garages. One is heated with a separate heated shop area. North Long lake is an amazing lake for boating, fishing, hanging out at the sandbar, and heading to Dunmire's by boat for dinner. The dock and steel boat lift stay with the property. Fish right off the dock or sit and take in God's creation with your south-facing views. This one is ready for you to move right in! Book that appointment to start watching the loons.

## **Additional Details:**

Year Built 1972 Lot Acres 3.09

Lot Dimensions 128x1400x100x1319

Garage Stalls 4
School District 181
Taxes \$3,650
Taxes with Assessments \$3,650
Tax Year 2025

## **Additional Features:**

**Basement:** Block, Finished, Full, Walkout **Fuel:** Natural Gas **Garage:** 4 **Heat:** Boiler, Radiant **Sewer:** Private Sewer, Tank with Drainage Field **Water:** Drilled, Private, Well **Air Conditioning:** Ductless Mini-Split