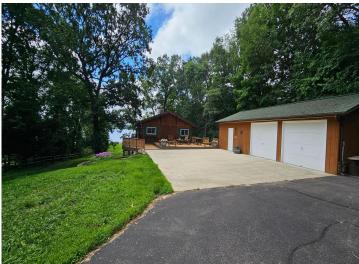

## **Description:**

The Up North lake home you've been waiting for is here! Enjoy the privacy on this beautiful, heavily treed, 3+ acre lot. 3+ BR with 2 bathrooms. The main floor offers a kitchen, dining area & living room with lake views, 2 bedrooms and a full bathrrom with 36" door. The 2nd bedroom is currently accessed through the 1st BR, but it can go back to having its own doorway. Natural wood walls throughout. The walkout downstairs offers a family room, 2 bedrooms, 3/4 bath and laundry/storage room. There are 3 convenient exit doors downstairs. The home is surrounded by maintenance free decking to take in all of the outside time you can. Lakeside coffee on the deck, yard games on the level, spacious yard, put a hot tub on the lower deck...so many options to use the outside space! Garage storage space isn't a problem here with 2 garages. One is heated with a separate heated shop area. North Long lake is an amazing lake for boating, fishing, hanging out at the sandbar, and heading to Dunmire's by boat for dinner. The dock and steel boat lift stay with the property. Fish right off the dock or sit and take in God's creation with your south-facing views. This one is ready for you to move right in! Book that appointment to start watching the loons.

## **Additional Details:**

Year Built 1972 Lot Acres 3.09

Lot Dimensions 128x1400x100x1319

Garage Stalls 4
School District 181
Taxes \$3,650
Taxes with Assessments \$3,650
Tax Year 2025