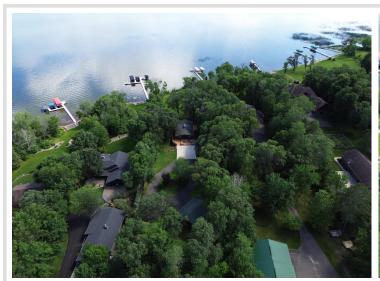

## **Description:**

The Up North lake home you've been waiting for is here! Enjoy the privacy on this beautiful, heavily treed, 3+ acre lot. 3+ BR with 2 bathrooms. The main floor offers a kitchen, dining area & living room with lake views, 2 bedrooms and a full bathrrom with 36" door. The 2nd bedroom is currently accessed through the 1st BR, but it can go back to having its own doorway. Natural wood walls throughout. The walkout downstairs offers a family room, 2 bedrooms, 3/4 bath and laundry/storage room. There are 3 convenient exit doors downstairs. The home is surrounded by maintenance free decking to take in all of the outside time you can. Lakeside coffee on the deck, yard games on the level, spacious yard, put a hot tub on the lower deck...so many options to use the outside space! Garage storage space isn't a problem here with 2 garages. One is heated with a separate heated shop area. North Long lake is an amazing lake for boating, fishing, hanging out at the sandbar, and heading to Dunmire's by boat for dinner. The dock and steel boat lift stay with the property. Fish right off the dock or sit and take in God's creation with your south-facing views. This one is ready for you to move right in! Book that appointment to start watching the loons.