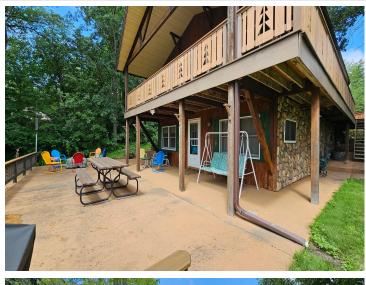

## **Description:**

The Up North lake home you've been waiting for is here! Enjoy the privacy on this beautiful, heavily treed, 3+ acre lot. 3+ BR with 2 bathrooms. The main floor offers a kitchen, dining area & living room with lake views, 2 bedrooms and a full bathrrom with 36" door. The 2nd bedroom is currently accessed through the 1st BR, but it can go back to having its own doorway. Natural wood walls throughout. The walkout downstairs offers a family room, 2 bedrooms, 3/4 bath and laundry/storage room. There are 3 convenient exit doors downstairs. The home is surrounded by maintenance free decking to take in all of the outside time you can. Lakeside coffee on the deck, yard games on the level, spacious yard, put a hot tub on the lower deck...so many options to use the outside space! Garage storage space isn't a problem here with 2 garages. One is heated with a separate heated shop area. North Long lake is an amazing lake for boating, fishing, hanging out at the sandbar, and heading to Dunmire's by boat for dinner. The dock and steel boat lift stay with the property. Fish right off the dock or sit and take in God's creation with your south-facing views. This one is ready for you to move right in! Book that appointment to start watching the loons.