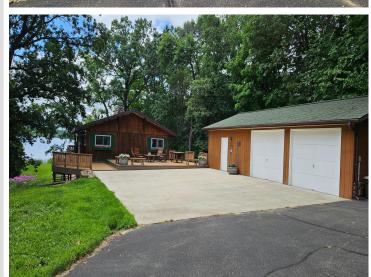

## **Description:**

The Up North lake home you've been waiting for is here! Enjoy the privacy on this beautiful, heavily treed, 3+ acre lot. 3+ BR with 2 bathrooms. The main floor offers a kitchen, dining area & living room with lake views, 2 bedrooms and a full bathrrom with 36" door. The 2nd bedroom is currently accessed through the 1st BR, but it can go back to having its own doorway. Natural wood walls throughout. The walkout downstairs offers a family room, 2 bedrooms, 3/4 bath and laundry/storage room. There are 3 convenient exit doors downstairs. The home is surrounded by maintenance free decking to take in all of the outside time you can. Lakeside coffee on the deck, yard games on the level, spacious yard, put a hot tub on the lower deck...so many options to use the outside space! Garage storage space isn't a problem here with 2 garages. One is heated with a separate heated shop area. North Long lake is an amazing lake for boating, fishing, hanging out at the sandbar, and heading to Dunmire's by boat for dinner. The dock and steel boat lift stay with the property. Fish right off the dock or sit and take in God's creation with your south-facing views. This one is ready for you to move right in! Book that appointment to start watching the loons.

## **Additional Details:**

Year Built 1972 Lot Acres 3.09

Lot Dimensions 128x1400x100x1319

Garage Stalls 4
School District 181
Taxes \$3,650
Taxes with Assessments \$3,650
Tax Year 2025