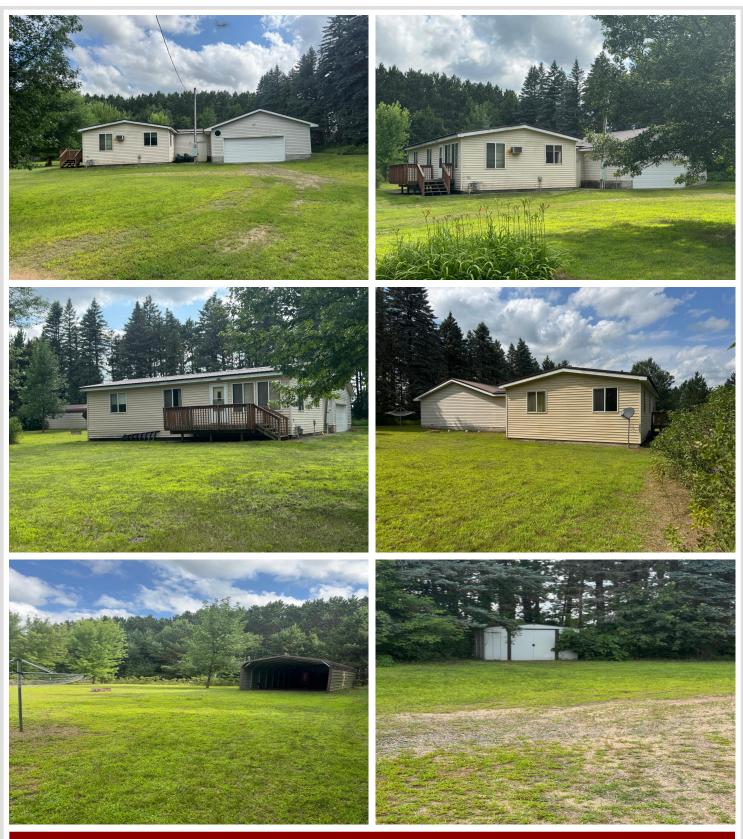

## **Description:**

Build your dream! Come and see this well maintained manufactured home set back on a well established, private 2 acre lot. 3BR 1BA with attached garage. 3 sided machine shed and storage shed included. This property is an estate and will be sold as is.

## Additional Details:

| Year Built             | 1974            |
|------------------------|-----------------|
| Lot Acres              | 2               |
| Lot Dimensions         | 237x429x234x429 |
| Garage Stalls          | 2               |
| School District        | 482             |
| Taxes                  | \$654           |
| Taxes with Assessments | \$656           |
| Tax Year               | 2025            |