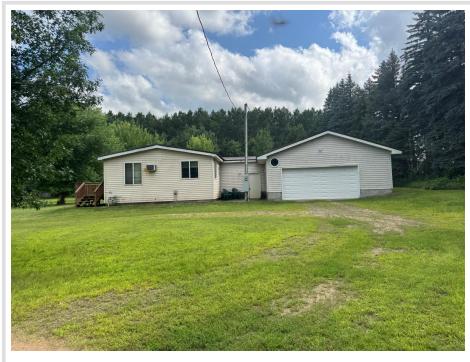

## **Description:**

Build your dream! Come and see this well maintained manufactured home set back on a well established, private 2 acre lot. 3BR 1BA with attached garage. 3 sided machine shed and storage shed included. This property is an estate and will be sold as is.

## Additional Details:

| Year Built             | 1974            |
|------------------------|-----------------|
| Lot Acres              | 2               |
| Lot Dimensions         | 237x429x234x429 |
| Garage Stalls          | 2               |
| School District        | 482             |
| Taxes                  | \$654           |
| Taxes with Assessments | \$656           |
| Tax Year               | 2025            |