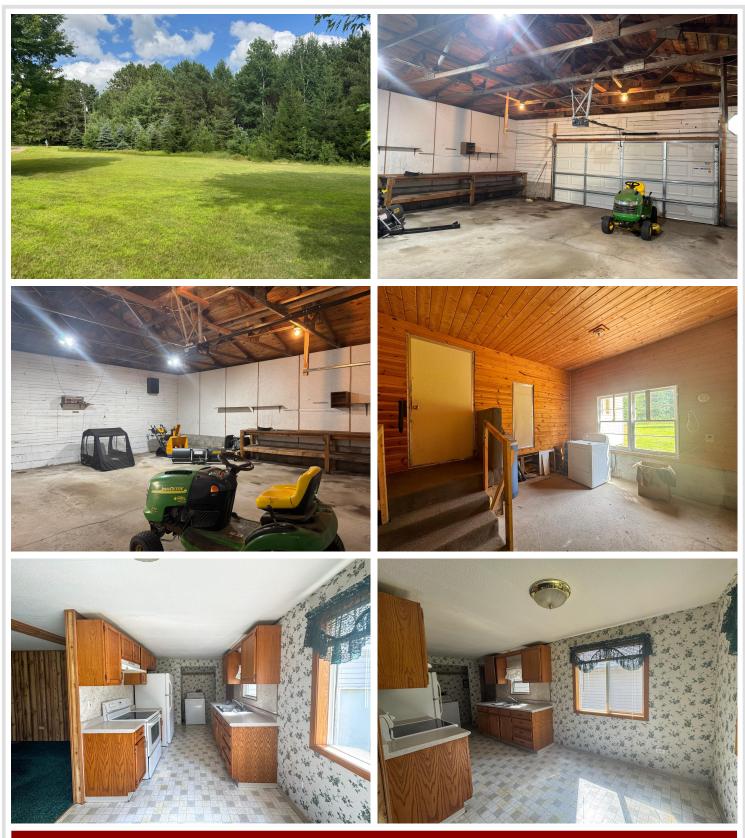

## **Description:**

Build your dream! Come and see this well maintained manufactured home set back on a well established, private 2 acre lot. 3BR 1BA with attached garage. 3 sided machine shed and storage shed included. This property is an estate and will be sold as is.

### Additional Features:

Basement: None Fuel: Natural Gas Garage: 2 Heat: Forced Air Sewer: Private Sewer Water: Drilled Air Conditioning: Wall Unit(s)