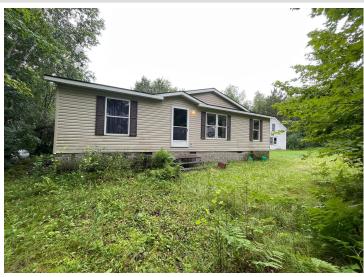

MLS 6759943 Residential

\$199,900

1,176 sq ft 3 bedrooms 2 baths

12869 Burgwald Road Brainerd MN 56401

Status: Pending

## **Description:**

A unique opportunity awaits with this home on nearly 20 acres of land. Located near a lake, this property offers incredible potential for the right buyer. The existing structure is a blank canvas, ready for your vision. Embrace the challenge and create your dream retreat in this spacious and private setting. The value is in the land and the location. Property is sold as-