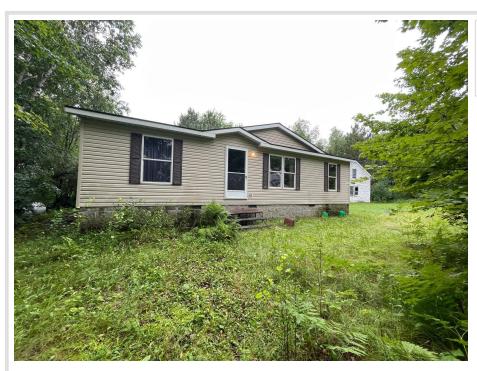

MLS 6759943 Residential

\$199,900

1,176 sq ft 3 bedrooms 2 baths

12869 Burgwald Road Brainerd MN 56401

Status: Pending

## **Description:**

A unique opportunity awaits with this home on nearly 20 acres of land. Located near a lake, this property offers incredible potential for the right buyer. The existing structure is a blank canvas, ready for your vision. Embrace the challenge and create your dream retreat in this spacious and private setting. The value is in the land and the location. Property is sold as-