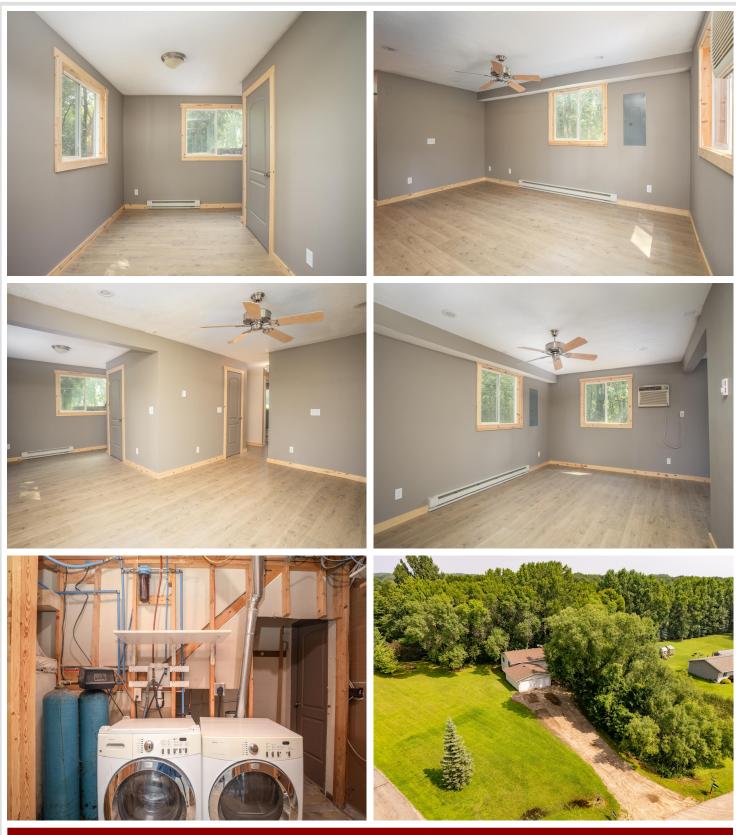

## **Description:**

Welcome to this spacious and well-designed split-floorplan home, perfectly situated on a fantastic half-acre lot with plenty of room to roam! You'll be greeted by charming pavers and flower beds just waiting for your favorite perennials. Inside, the upper level offers an open-concept layout featuring an abundance of beautiful woodwork and cabinetry, including convenient pull-out cabinets and a dedicated pantry in the kitchen. The home boasts four generously sized bedrooms and two full bathrooms, one on each level, providing flexible and functional living. The lower level includes ample space for laundry and storage. Stay cozy with baseboard heat and cool with included wall A/C units. The large, clean garage adds extra storage and workspace. Located in a desirable area, this home offers space, comfort, and potential both inside and out. A wonderful opportunity.

### Additional Features:

Basement: Daylight/Lookout Windows, Egress Window(s), Finished, Full Fuel: Electric Garage: 2 Heat: Baseboard Sewer: City Sewer/Connected, City Sewer - In Street Water: City Water/Connected, City Water - In Street Air Conditioning: Wall Unit(s), Window Unit(s)