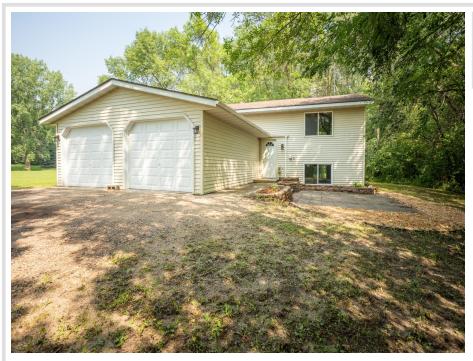

## **Description:**

Welcome to this spacious and well-designed split-floorplan home, perfectly situated on a fantastic half-acre lot with plenty of room to roam! You'll be greeted by charming pavers and flower beds just waiting for your favorite perennials. Inside, the upper level offers an open-concept layout featuring an abundance of beautiful woodwork and cabinetry, including convenient pull-out cabinets and a dedicated pantry in the kitchen. The home boasts four generously sized bedrooms and two full bathrooms, one on each level, providing flexible and functional living. The lower level includes ample space for laundry and storage. Stay cozy with baseboard heat and cool with included wall A/C units. The large, clean garage adds extra storage and workspace. Located in a desirable area, this home offers space, comfort, and potential both inside and out. A wonderful opportunity.

## Additional Details:

| Year Built             | 1984            |
|------------------------|-----------------|
| Lot Acres              | 0.56            |
| Lot Dimensions         | 121 200 104 200 |
| Garage Stalls          | 2               |
| School District        | 206             |
| Taxes                  | \$2,884         |
| Taxes with Assessments | \$2,884         |
| Tax Year               | 2025            |
|                        |                 |