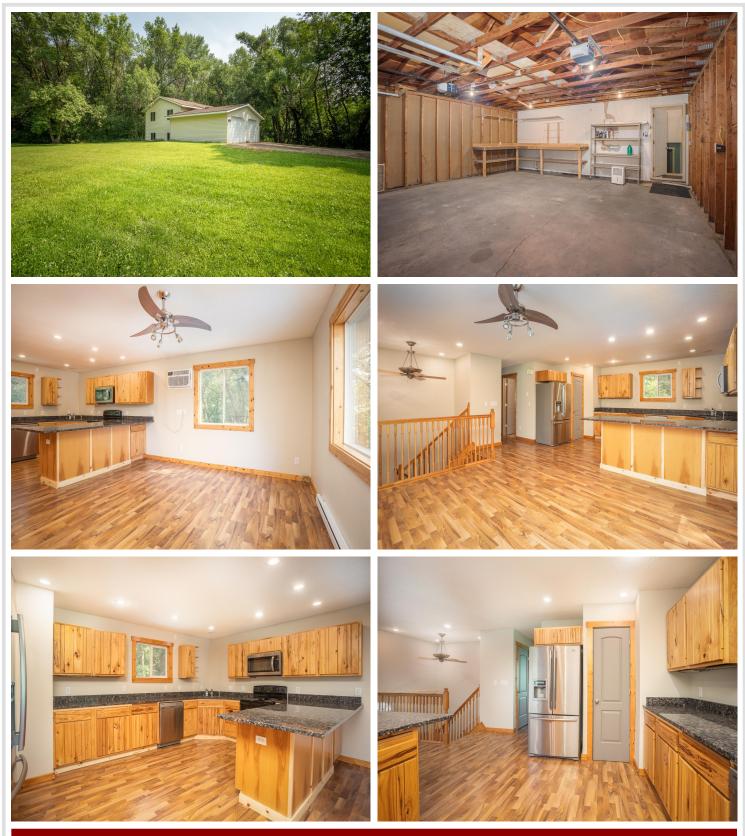

## **Description:**

Welcome to this spacious and well-designed split-floorplan home, perfectly situated on a fantastic half-acre lot with plenty of room to roam! You'll be greeted by charming pavers and flower beds just waiting for your favorite perennials. Inside, the upper level offers an open-concept layout featuring an abundance of beautiful woodwork and cabinetry, including convenient pull-out cabinets and a dedicated pantry in the kitchen. The home boasts four generously sized bedrooms and two full bathrooms, one on each level, providing flexible and functional living. The lower level includes ample space for laundry and storage. Stay cozy with baseboard heat and cool with included wall A/C units. The large, clean garage adds extra storage and workspace. Located in a desirable area, this home offers space, comfort, and potential both inside and out. A wonderful opportunity.

### Additional Features:

Basement: Daylight/Lookout Windows, Egress Window(s), Finished, Full Fuel: Electric Garage: 2 Heat: Baseboard Sewer: City Sewer/Connected, City Sewer - In Street Water: City Water/Connected, City Water - In Street Air Conditioning: Wall Unit(s), Window Unit(s)