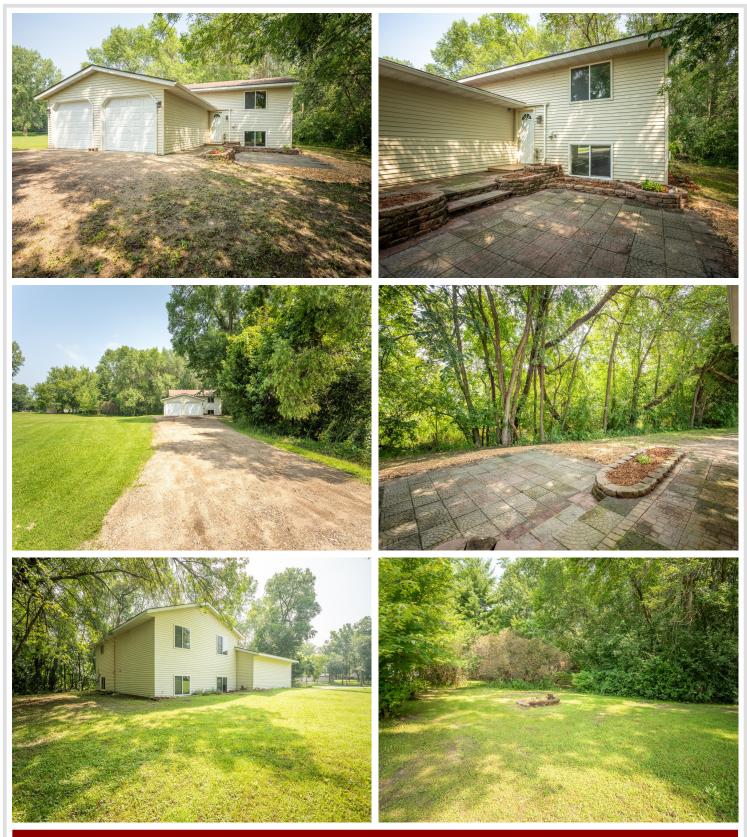

## **Description:**

Welcome to this spacious and well-designed split-floorplan home, perfectly situated on a fantastic half-acre lot with plenty of room to roam! You'll be greeted by charming pavers and flower beds just waiting for your favorite perennials. Inside, the upper level offers an open-concept layout featuring an abundance of beautiful woodwork and cabinetry, including convenient pull-out cabinets and a dedicated pantry in the kitchen. The home boasts four generously sized bedrooms and two full bathrooms, one on each level, providing flexible and functional living. The lower level includes ample space for laundry and storage. Stay cozy with baseboard heat and cool with included wall A/C units. The large, clean garage adds extra storage and workspace. Located in a desirable area, this home offers space, comfort, and potential both inside and out. A wonderful opportunity.