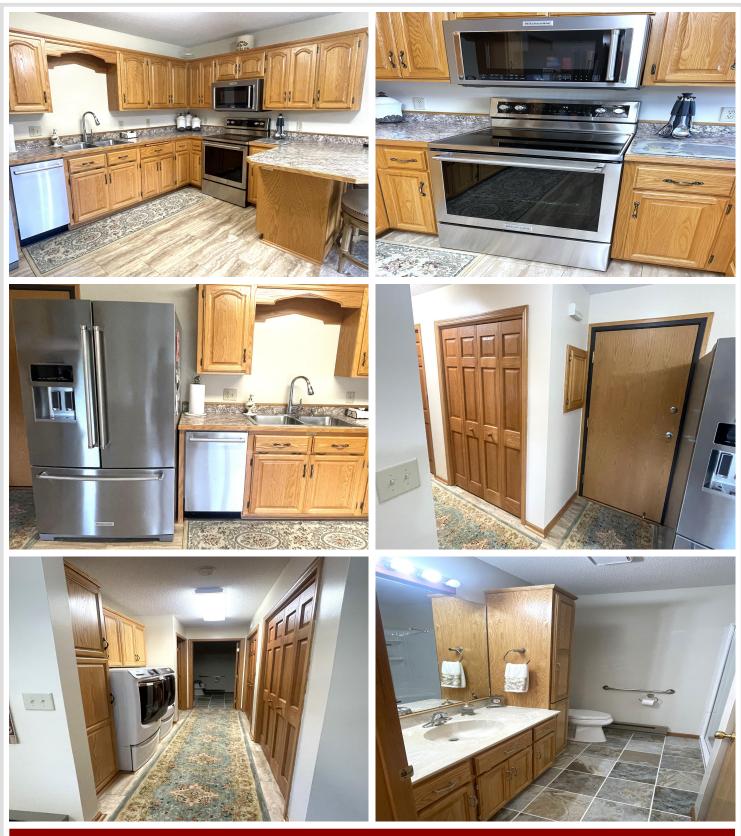

## **Description:**

Sought-After RIVERVIEW ESTATES 2 Bedroom Condo with Beautiful River & Pond Views right out your sliding glass door! Open Kitchen with Quality New, Stainless Appliances, New Paint & Flooring throughout, and All New Windows & Sliding Glass Door, New Closet Doors, Water Softener & More! This Condo Building has NEW Roof, Gutters, Decking & a very nice Common Space! You'll want to check out the Lush Shared Flower Gardens & all the Lovely dedicated Spaces along the River to appreciate! Enjoy the serenity of Waterfront Views and the Convenience of Low-maintenance Living, all in one perfect package! Don't miss your chance to own this rare riverfront gem!