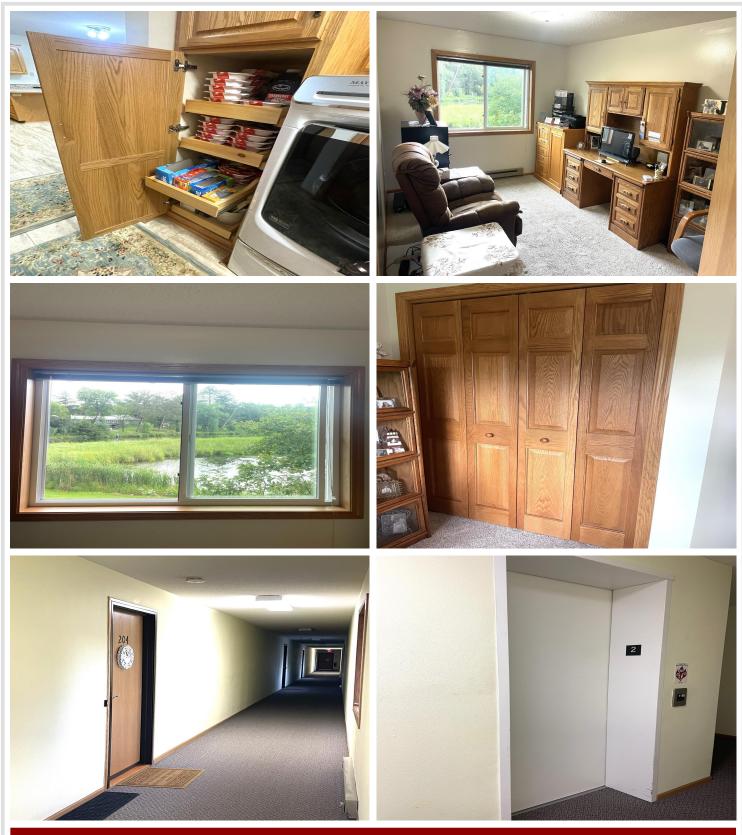

## **Description:**

Sought-After RIVERVIEW ESTATES 2 Bedroom Condo with Beautiful River & Pond Views right out your sliding glass door! Open Kitchen with Quality New, Stainless Appliances, New Paint & Flooring throughout, and All New Windows & Sliding Glass Door, New Closet Doors, Water Softener & More! This Condo Building has NEW Roof, Gutters, Decking & a very nice Common Space! You'll want to check out the Lush Shared Flower Gardens & all the Lovely dedicated Spaces along the River to appreciate! Enjoy the serenity of Waterfront Views and the Convenience of Low-maintenance Living, all in one perfect package! Don't miss your chance to own this rare riverfront gem!