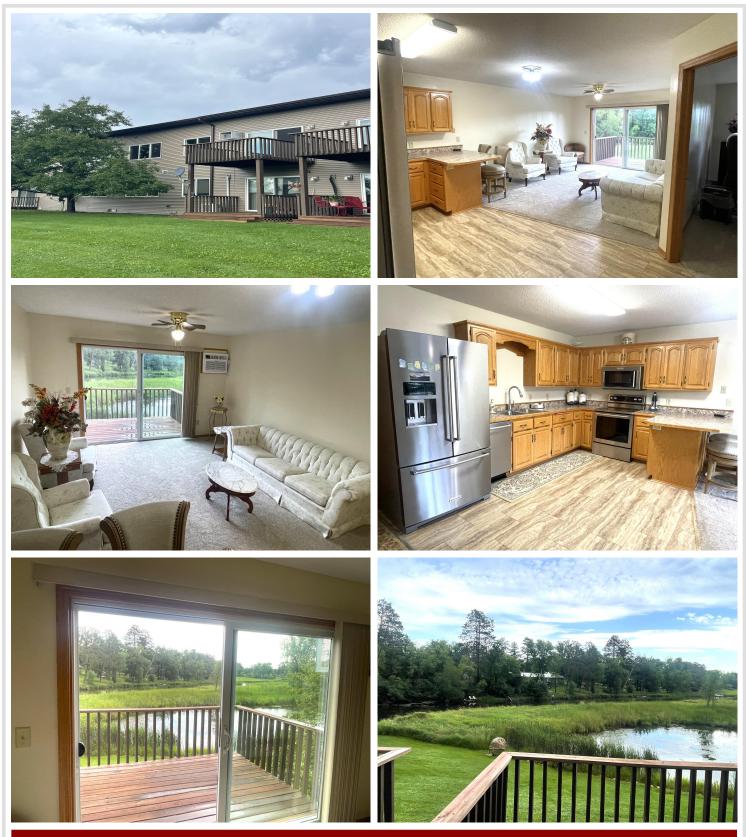

## **Description:**

Sought-After RIVERVIEW ESTATES 2 Bedroom Condo with Beautiful River & Pond Views right out your sliding glass door! Open Kitchen with Quality New, Stainless Appliances, New Paint & Flooring throughout, and All New Windows & Sliding Glass Door, New Closet Doors, Water Softener & More! This Condo Building has NEW Roof, Gutters, Decking & a very nice Common Space! You'll want to check out the Lush Shared Flower Gardens & all the Lovely dedicated Spaces along the River to appreciate! Enjoy the serenity of Waterfront Views and the Convenience of Low-maintenance Living, all in one perfect package! Don't miss your chance to own this rare riverfront gem!