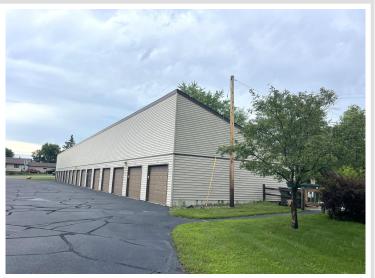

## **Description:**

Sought-After RIVERVIEW ESTATES 2 Bedroom Condo with Beautiful River & Pond Views right out your sliding glass door! Open Kitchen with Quality New, Stainless Appliances, New Paint & Flooring throughout, and All New Windows & Sliding Glass Door, New Closet Doors, Water Softener & More! This Condo Building has NEW Roof, Gutters, Decking & a very nice Common Space! You'll want to check out the Lush Shared Flower Gardens & all the Lovely dedicated Spaces along the River to appreciate! Enjoy the serenity of Waterfront Views and the Convenience of Low-maintenance Living, all in one perfect package! Don't miss your chance to own this rare riverfront gem!

### Additional Details:

| Year Built             | 1994  |
|------------------------|-------|
| Lot Acres              | 2.9   |
| Lot Dimensions         | IRR   |
| Garage Stalls          | 1     |
| School District        | 2174  |
| Taxes                  | \$828 |
| Taxes with Assessments | \$894 |
| Tax Year               | 2025  |