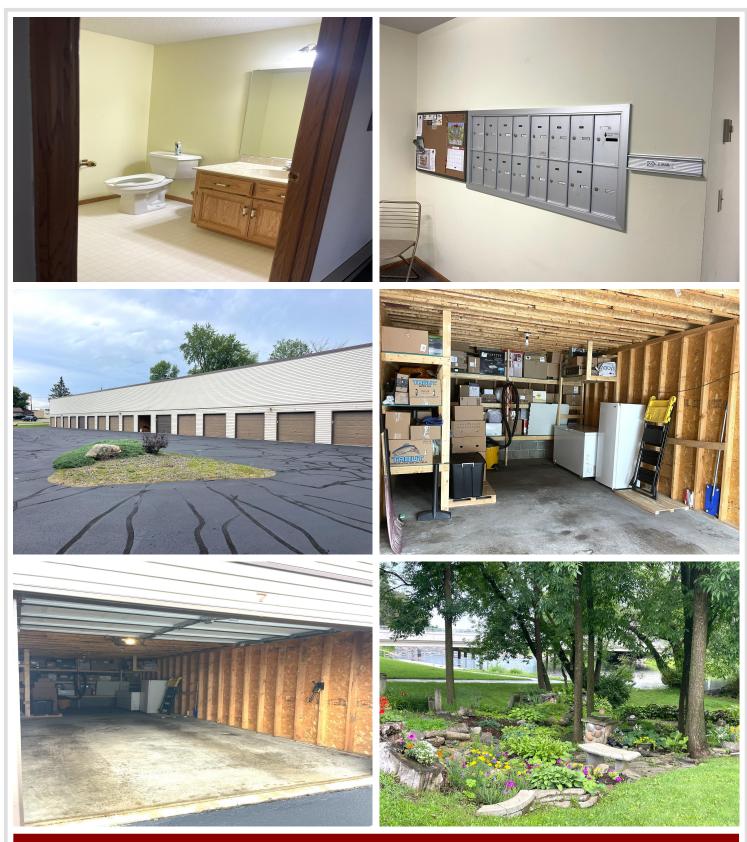

## **Description:**

Sought-After RIVERVIEW ESTATES 2 Bedroom Condo with Beautiful River & Pond Views right out your sliding glass door! Open Kitchen with Quality New, Stainless Appliances, New Paint & Flooring throughout, and All New Windows & Sliding Glass Door, New Closet Doors, Water Softener & More! This Condo Building has NEW Roof, Gutters, Decking & a very nice Common Space! You'll want to check out the Lush Shared Flower Gardens & all the Lovely dedicated Spaces along the River to appreciate! Enjoy the serenity of Waterfront Views and the Convenience of Low-maintenance Living, all in one perfect package! Don't miss your chance to own this rare riverfront gem!

### Additional Details:

| Year Built             | 1994  |
|------------------------|-------|
| Lot Acres              | 2.9   |
| Lot Dimensions         | IRR   |
| Garage Stalls          | 1     |
| School District        | 2174  |
| Taxes                  | \$828 |
| Taxes with Assessments | \$894 |
| Tax Year               | 2025  |

#### Additional Features:

Basement: None Fuel: Electric Garage: 1 Heat: Baseboard Sewer: City Sewer/Connected Water: City Water/Connected Air Conditioning: Wall Unit(s)