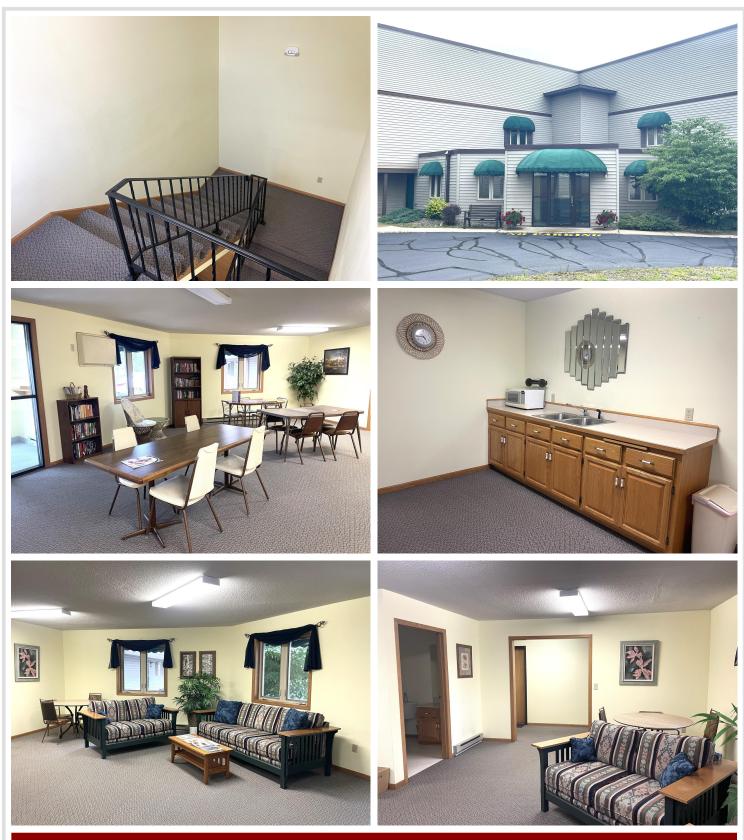

## **Description:**

Sought-After RIVERVIEW ESTATES 2 Bedroom Condo with Beautiful River & Pond Views right out your sliding glass door! Open Kitchen with Quality New, Stainless Appliances, New Paint & Flooring throughout, and All New Windows & Sliding Glass Door, New Closet Doors, Water Softener & More! This Condo Building has NEW Roof, Gutters, Decking & a very nice Common Space! You'll want to check out the Lush Shared Flower Gardens & all the Lovely dedicated Spaces along the River to appreciate! Enjoy the serenity of Waterfront Views and the Convenience of Low-maintenance Living, all in one perfect package! Don't miss your chance to own this rare riverfront gem!