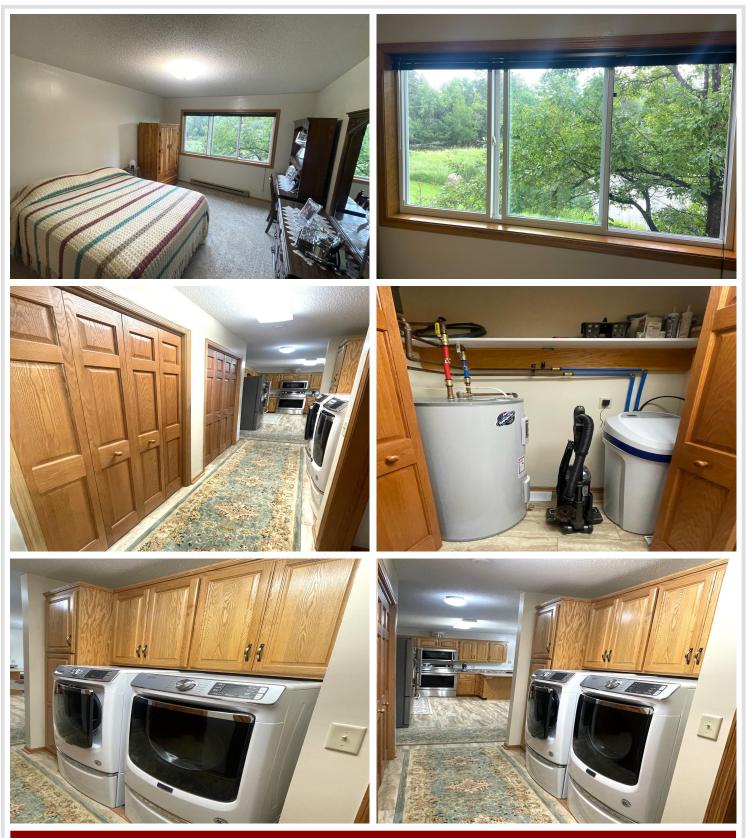

## **Description:**

Sought-After RIVERVIEW ESTATES 2 Bedroom Condo with Beautiful River & Pond Views right out your sliding glass door! Open Kitchen with Quality New, Stainless Appliances, New Paint & Flooring throughout, and All New Windows & Sliding Glass Door, New Closet Doors, Water Softener & More! This Condo Building has NEW Roof, Gutters, Decking & a very nice Common Space! You'll want to check out the Lush Shared Flower Gardens & all the Lovely dedicated Spaces along the River to appreciate! Enjoy the serenity of Waterfront Views and the Convenience of Low-maintenance Living, all in one perfect package! Don't miss your chance to own this rare riverfront gem!