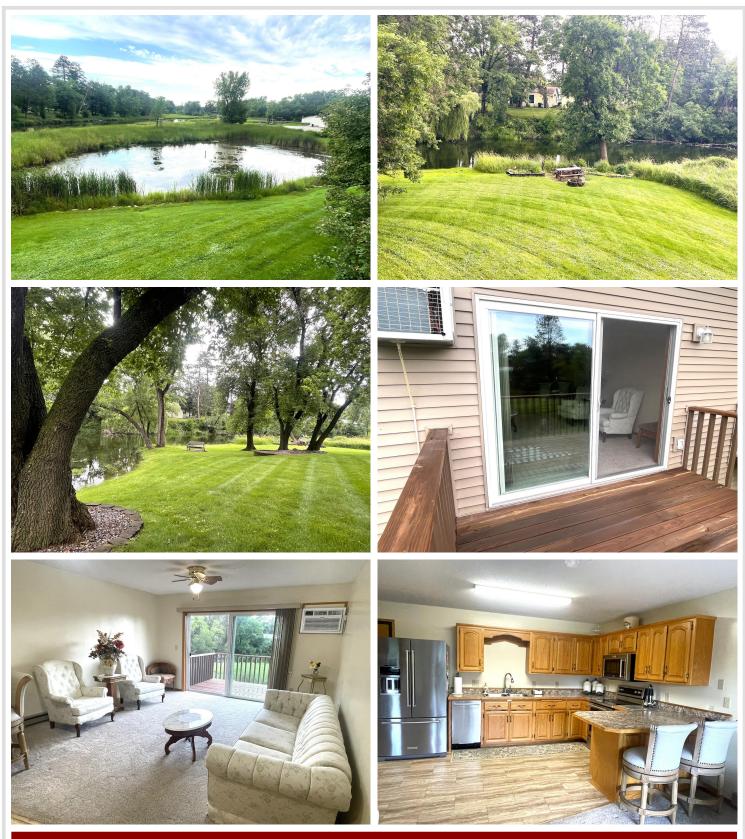

## **Description:**

Sought-After RIVERVIEW ESTATES 2 Bedroom Condo with Beautiful River & Pond Views right out your sliding glass door! Open Kitchen with Quality New, Stainless Appliances, New Paint & Flooring throughout, and All New Windows & Sliding Glass Door, New Closet Doors, Water Softener & More! This Condo Building has NEW Roof, Gutters, Decking & a very nice Common Space! You'll want to check out the Lush Shared Flower Gardens & all the Lovely dedicated Spaces along the River to appreciate! Enjoy the serenity of Waterfront Views and the Convenience of Low-maintenance Living, all in one perfect package! Don't miss your chance to own this rare riverfront gem!