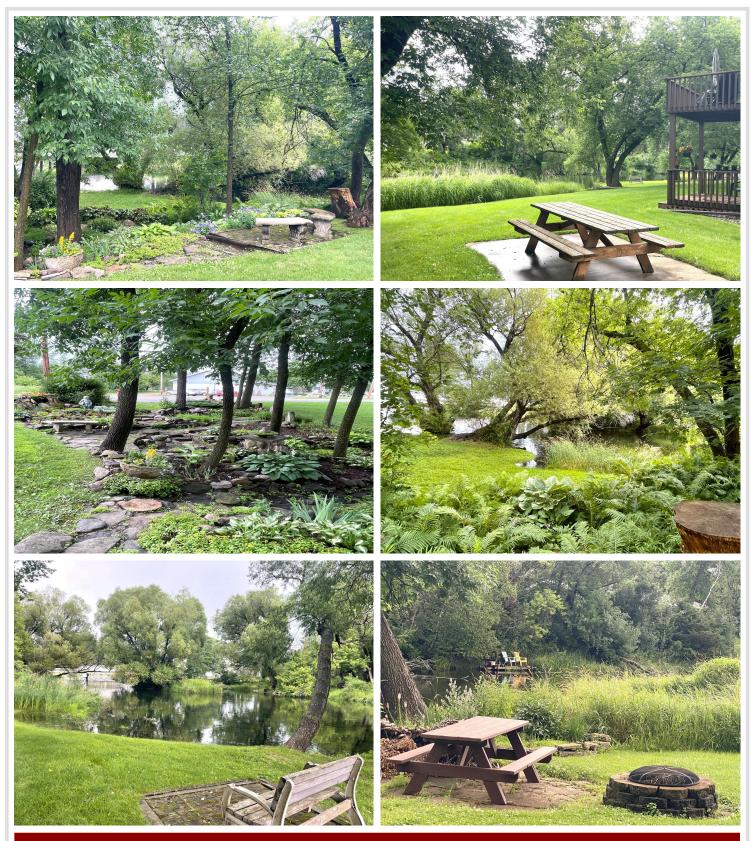

## **Description:**

Sought-After RIVERVIEW ESTATES 2 Bedroom Condo with Beautiful River & Pond Views right out your sliding glass door! Open Kitchen with Quality New, Stainless Appliances, New Paint & Flooring throughout, and All New Windows & Sliding Glass Door, New Closet Doors, Water Softener & More! This Condo Building has NEW Roof, Gutters, Decking & a very nice Common Space! You'll want to check out the Lush Shared Flower Gardens & all the Lovely dedicated Spaces along the River to appreciate! Enjoy the serenity of Waterfront Views and the Convenience of Low-maintenance Living, all in one perfect package! Don't miss your chance to own this rare riverfront gem!