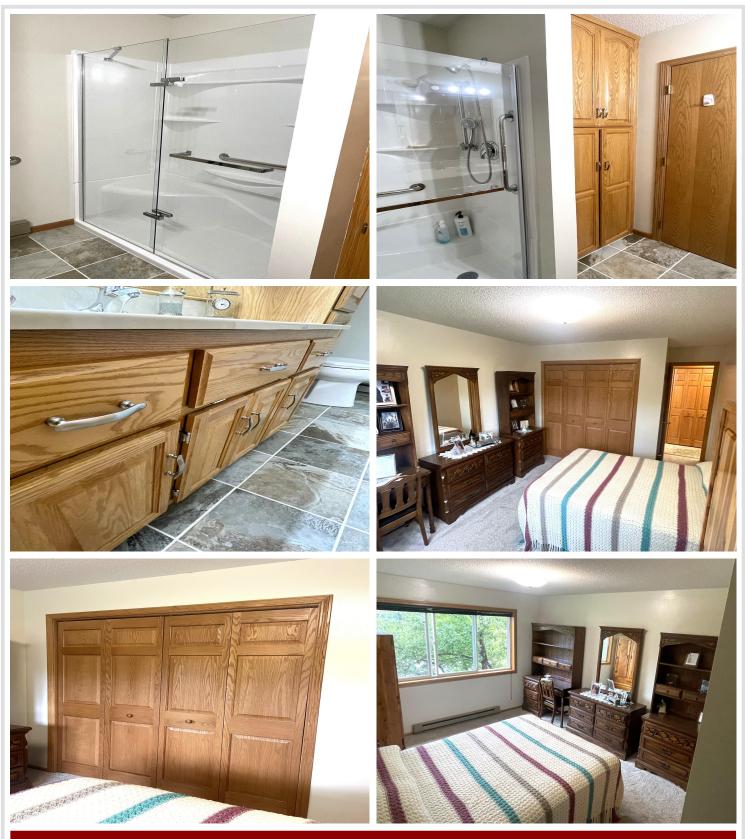

## **Description:**

Sought-After RIVERVIEW ESTATES 2 Bedroom Condo with Beautiful River & Pond Views right out your sliding glass door! Open Kitchen with Quality New, Stainless Appliances, New Paint & Flooring throughout, and All New Windows & Sliding Glass Door, New Closet Doors, Water Softener & More! This Condo Building has NEW Roof, Gutters, Decking & a very nice Common Space! You'll want to check out the Lush Shared Flower Gardens & all the Lovely dedicated Spaces along the River to appreciate! Enjoy the serenity of Waterfront Views and the Convenience of Low-maintenance Living, all in one perfect package! Don't miss your chance to own this rare riverfront gem!