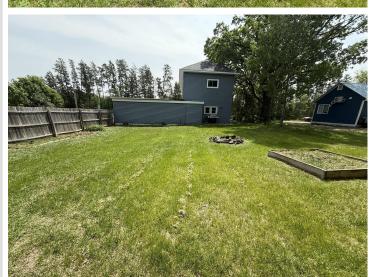

## **Description:**

Fully renovated and move-in ready up-and-down duplex in Brainerd! Both units are vacant, making this a perfect opportunity for an investor or an owner-occupant looking to live in one unit and rent out the other. Each unit features 2 bedrooms, 1 bathroom, and its own washer and dryer. Extensive updates throughout include flooring, paint, kitchens, bathrooms, and more—nearly everything has been redone. The home includes a 1-stall attached garage and sits on a corner lot with a private well and septic. Whether you're looking to house-hack or add to your portfolio, this property offers excellent potential and flexibility.