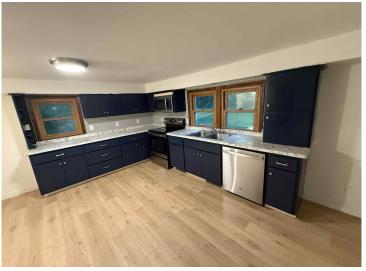

## **Description:**

Fully renovated and move-in ready up-and-down duplex in Brainerd! Both units are vacant, making this a perfect opportunity for an investor or an owner-occupant looking to live in one unit and rent out the other. Each unit features 2 bedrooms, 1 bathroom, and its own washer and dryer. Extensive updates throughout include flooring, paint, kitchens, bathrooms, and more—nearly everything has been redone. The home includes a 1-stall attached garage and sits on a corner lot with a private well and septic. Whether you're looking to house-hack or add to your portfolio, this property offers excellent potential and flexibility.