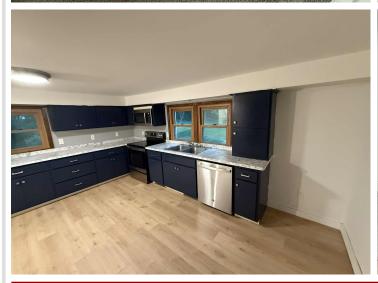

## **Description:**

Fully renovated and move-in ready up-and-down duplex in Brainerd! Both units are vacant, making this a perfect opportunity for an investor or an owner-occupant looking to live in one unit and rent out the other. Each unit features 2 bedrooms, 1 bathroom, and its own washer and dryer. Extensive updates throughout include flooring, paint, kitchens, bathrooms, and more—nearly everything has been redone. The home includes a 1-stall attached garage and sits on a corner lot with a private well and septic. Whether you're looking to house-hack or add to your portfolio, this property offers excellent potential and flexibility.