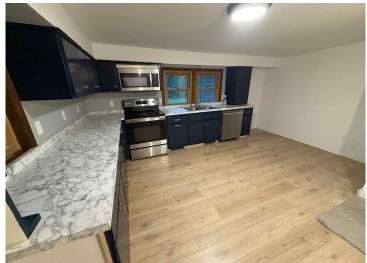

## **Description:**

Fully renovated and move-in ready up-and-down duplex in Brainerd! Both units are vacant, making this a perfect opportunity for an investor or an owner-occupant looking to live in one unit and rent out the other. Each unit features 2 bedrooms, 1 bathroom, and its own washer and dryer. Extensive updates throughout include flooring, paint, kitchens, bathrooms, and more—nearly everything has been redone. The home includes a 1-stall attached garage and sits on a corner lot with a private well and septic. Whether you're looking to house-hack or add to your portfolio, this property offers excellent potential and flexibility.