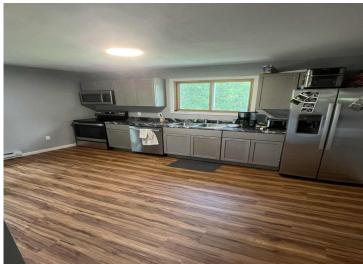

## **Description:**

Fully renovated and move-in ready up-and-down duplex in Brainerd! Both units are vacant, making this a perfect opportunity for an investor or an owner-occupant looking to live in one unit and rent out the other. Each unit features 2 bedrooms, 1 bathroom, and its own washer and dryer. Extensive updates throughout include flooring, paint, kitchens, bathrooms, and more—nearly everything has been redone. The home includes a 1-stall attached garage and sits on a corner lot with a private well and septic. Whether you're looking to house-hack or add to your portfolio, this property offers excellent potential and flexibility.