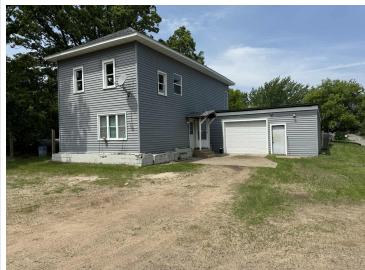

## **Description:**

Fully renovated and move-in ready up-and-down duplex in Brainerd! Both units are vacant, making this a perfect opportunity for an investor or an owner-occupant looking to live in one unit and rent out the other. Each unit features 2 bedrooms, 1 bathroom, and its own washer and dryer. Extensive updates throughout include flooring, paint, kitchens, bathrooms, and more—nearly everything has been redone. The home includes a 1-stall attached garage and sits on a corner lot with a private well and septic. Whether you're looking to house-hack or add to your portfolio, this property offers excellent potential and flexibility.