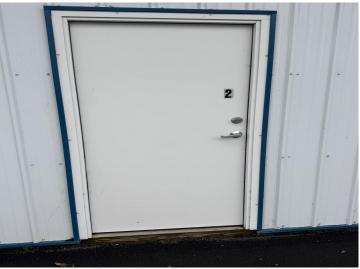

# **Description:**

Excellent Storage Unit #2 is a 30 X 40 with 16ft wide door 8 ft tall and half of the inside is already finished. Great Location just off of HWY #59. This 1,200 sq/ft unit is a must see.