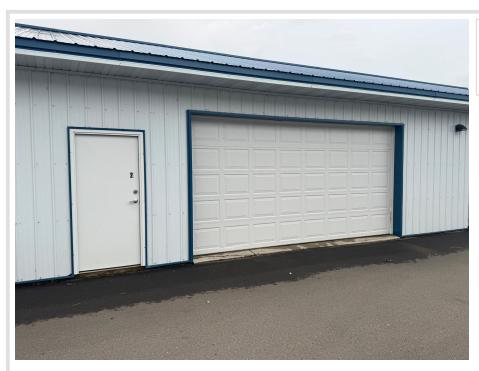

# **Description:**

Excellent Storage Unit #2 is a 30 X 40 with 16ft wide door 8 ft tall and half of the inside is already finished. Great Location just off of HWY #59. This 1,200 sq/ft unit is a must see.

## **Additional Details:**

Year Built 2014

Lot Acres 0.03

Lot Dimensions 250 x 300

Garage Stalls2School District22Taxes\$338Taxes with Assessments\$338Tax Year2025