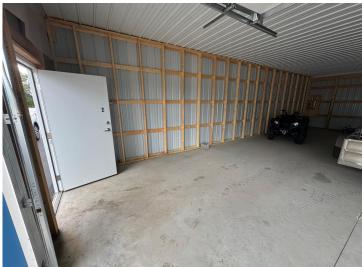

# **Description:**

Excellent Storage Unit #2 is a 30 X 40 with 16ft wide door 8 ft tall and half of the inside is already finished. Great Location just off of HWY #59. This 1,200 sq/ft unit is a must see.