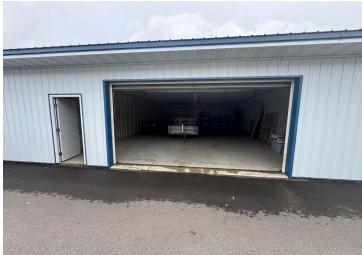

# **Description:**

Excellent Storage Unit #2 is a 30 X 40 with 16ft wide door 8 ft tall and half of the inside is already finished. Great Location just off of HWY #59. This 1,200 sq/ft unit is a must see.