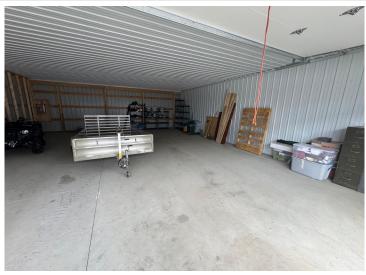

# **Description:**

Excellent Storage Unit #2 is a 30 X 40 with 16ft wide door 8 ft tall and half of the inside is already finished. Great Location just off of HWY #59. This 1,200 sq/ft unit is a must see.