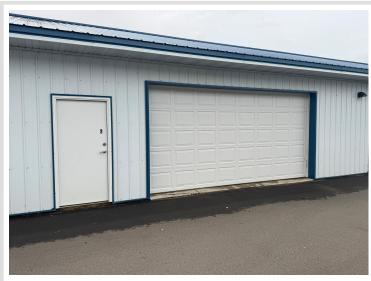

# **Description:**

Excellent Storage Unit #2 is a 30 X 40 with 16ft wide door 8 ft tall and half of the inside is already finished. Great Location just off of HWY #59. This 1,200 sq/ft unit is a must see.

## **Additional Details:**

Year Built 2014

Lot Acres 0.03

Lot Dimensions 250 x 300

Garage Stalls2School District22Taxes\$338Taxes with Assessments\$338Tax Year2025