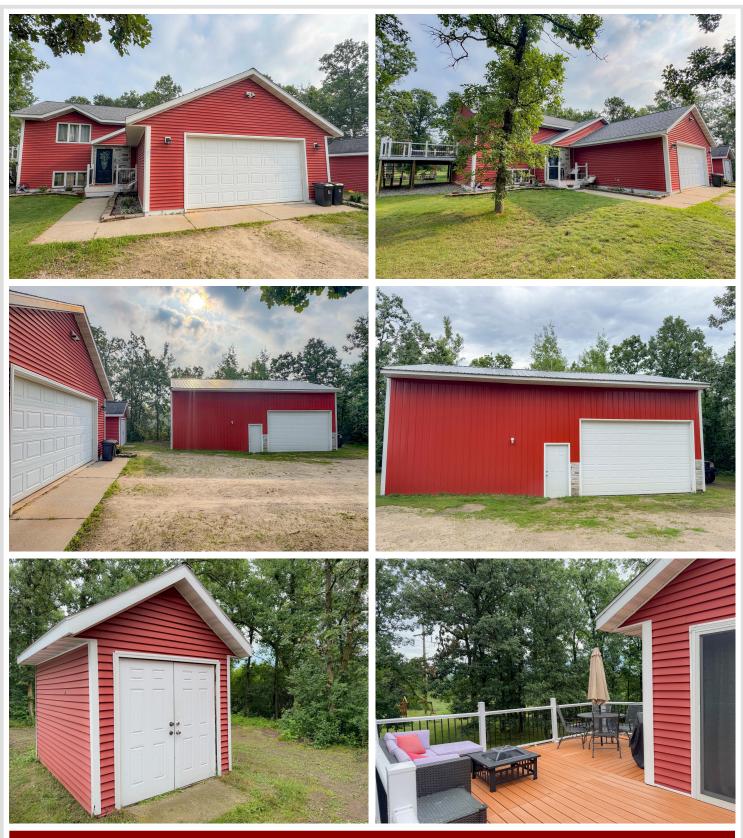

### **Description:**

Privacy in a stellar location! Close to town in the Deerpath neighborhood, this 3+ bed, 3 bath home is sure to please! With updated kitchen and baths and an open floor plan, primary suite with a huge walk-in closet, entertain on the Trex deck. Plenty of storage in and out of the house with a double attached garage and a 30x40 finished/heated pole building with a loft and sauna! All this on over 6 acres! Don't miss this wonderful place to call home. See the virtual tour in the photos tab.