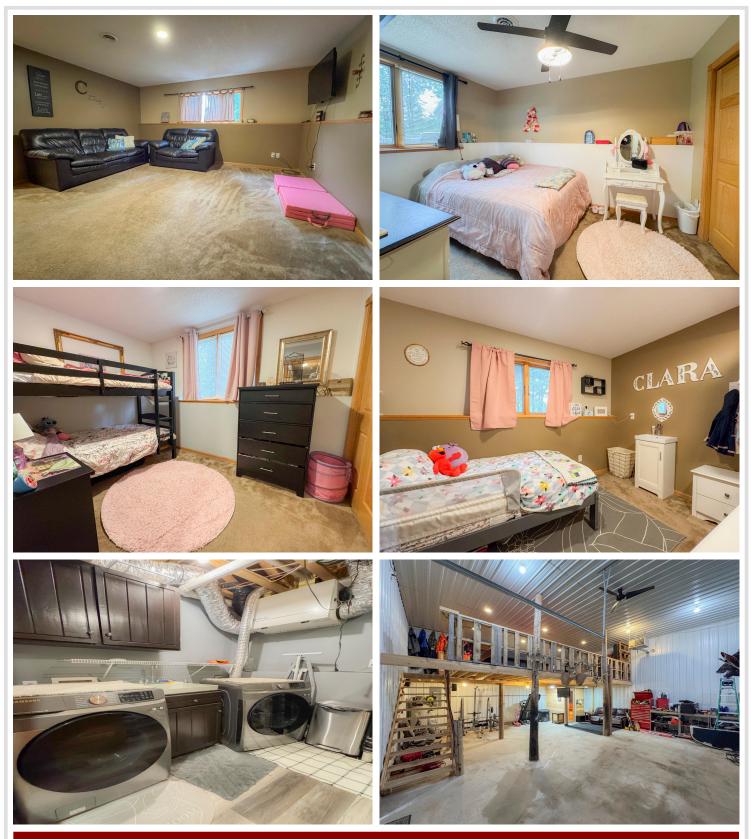

### **Description:**

Privacy in a stellar location! Close to town in the Deerpath neighborhood, this 3+ bed, 3 bath home is sure to please! With updated kitchen and baths and an open floor plan, primary suite with a huge walk-in closet, entertain on the Trex deck. Plenty of storage in and out of the house with a double attached garage and a 30x40 finished/heated pole building with a loft and sauna! All this on over 6 acres! Don't miss this wonderful place to call home. See the virtual tour in the photos tab.

### Additional Details:

| Year Built             | 2005                |
|------------------------|---------------------|
| Lot Acres              | 6.17                |
| Lot Dimensions         | 420x460x595x220x293 |
| Garage Stalls          | 2                   |
| School District        | 31                  |
| Taxes                  | \$2,896             |
| Taxes with Assessments | \$2,896             |
| Tax Year               | 2025                |

#### Additional Features:

Basement: Block, Finished, Full Fuel: Natural Gas Garage: 2 Heat: Forced Air Sewer: Tank with Drainage Field Water: Submersible - 4 Inch, Well Air Conditioning: Central Air