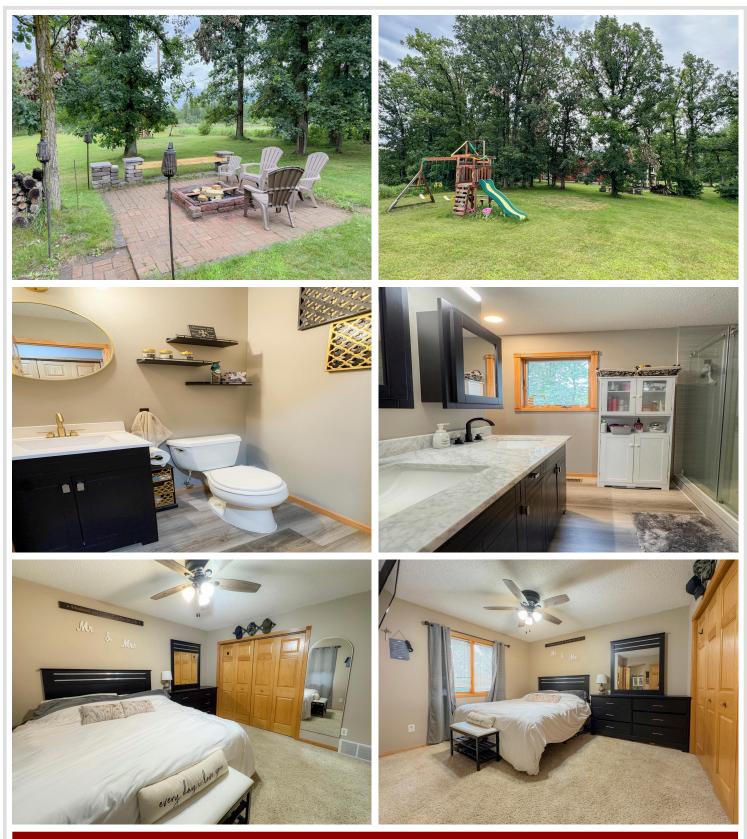

### **Description:**

Privacy in a stellar location! Close to town in the Deerpath neighborhood, this 3+ bed, 3 bath home is sure to please! With updated kitchen and baths and an open floor plan, primary suite with a huge walk-in closet, entertain on the Trex deck. Plenty of storage in and out of the house with a double attached garage and a 30x40 finished/heated pole building with a loft and sauna! All this on over 6 acres! Don't miss this wonderful place to call home. See the virtual tour in the photos tab.