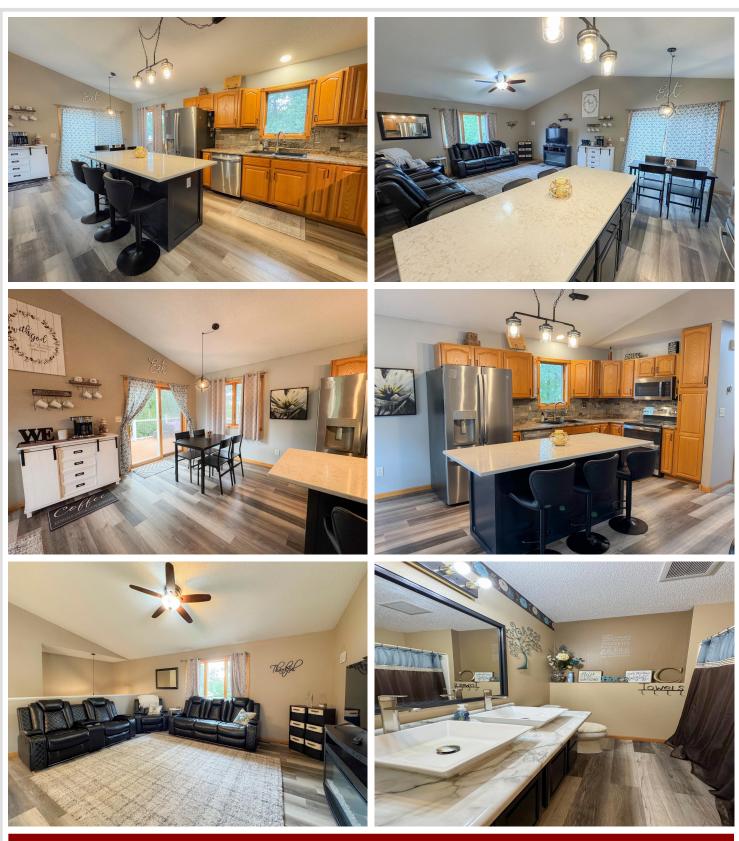

### **Description:**

Privacy in a stellar location! Close to town in the Deerpath neighborhood, this 3+ bed, 3 bath home is sure to please! With updated kitchen and baths and an open floor plan, primary suite with a huge walk-in closet, entertain on the Trex deck. Plenty of storage in and out of the house with a double attached garage and a 30x40 finished/heated pole building with a loft and sauna! All this on over 6 acres! Don't miss this wonderful place to call home. See the virtual tour in the photos tab.

### Additional Details:

| Year Built             | 2005                |
|------------------------|---------------------|
| Lot Acres              | 6.17                |
| Lot Dimensions         | 420x460x595x220x293 |
| Garage Stalls          | 2                   |
| School District        | 31                  |
| Taxes                  | \$2,896             |
| Taxes with Assessments | \$2,896             |
| Tax Year               | 2025                |

#### Additional Features:

Basement: Block, Finished, Full Fuel: Natural Gas Garage: 2 Heat: Forced Air Sewer: Tank with Drainage Field Water: Submersible - 4 Inch, Well Air Conditioning: Central Air