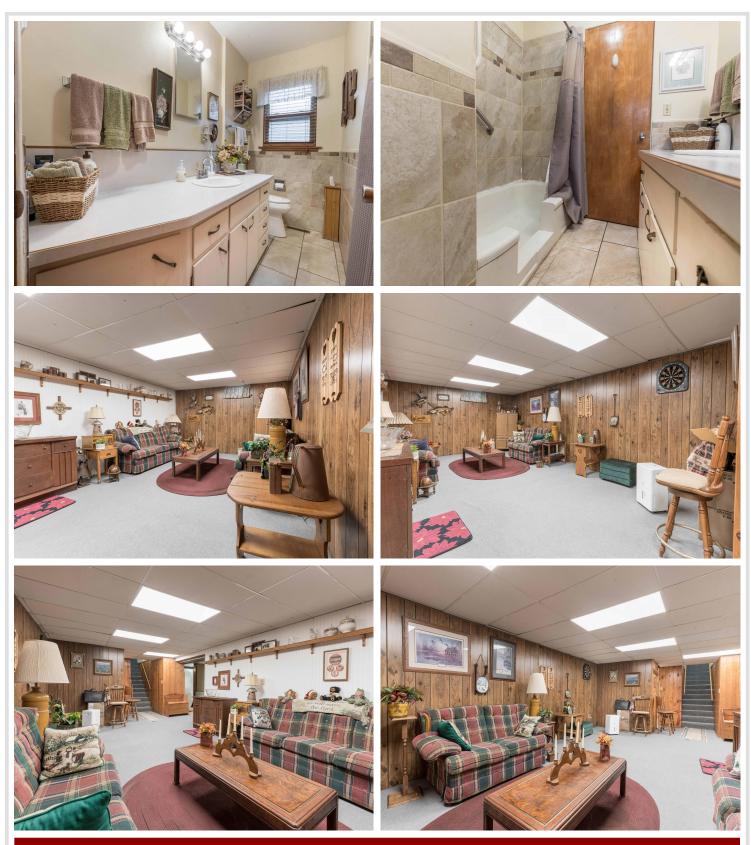

## **Description:**

Great rambler style Fergus Falls home that offers two level living OR single level living for buyers. This home has so many positives with 3 BR and a 3/4 bath and laundry on the main level. Perfect for the buyer who wants main level living with extra storage space. Kitchen has nice appliances and custom maple cabinets. Living room has a bowed window for lots of natural light. There is a retro-fitted walk in shower on the main floor too. For the Buyer who wants more space there is a full basement that offers family room, additional laundry and a potential large 4th bedroom (just add an egress window). The yard features a lovely stamped concrete patio for enjoying morning coffee or evening entertaining. The yard is ample for gardening but doesn't require a significant yard work. Situated on a quiet street with little through traffic, this pleasant and functional home could soon be yours! Call your agent today!