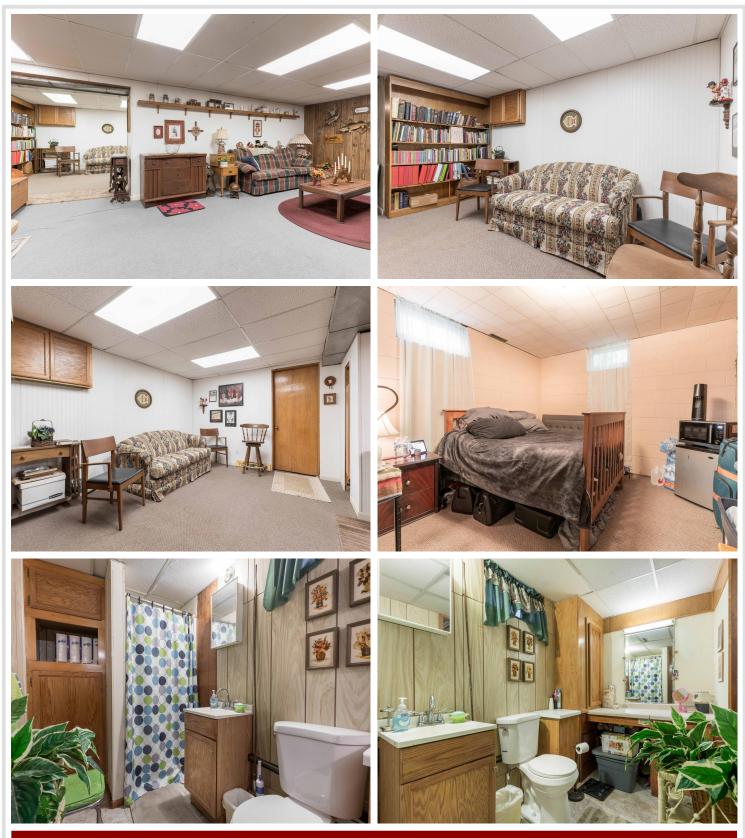

## **Description:**

Great rambler style Fergus Falls home that offers two level living OR single level living for buyers. This home has so many positives with 3 BR and a 3/4 bath and laundry on the main level. Perfect for the buyer who wants main level living with extra storage space. Kitchen has nice appliances and custom maple cabinets. Living room has a bowed window for lots of natural light. There is a retro-fitted walk in shower on the main floor too. For the Buyer who wants more space there is a full basement that offers family room, additional laundry and a potential large 4th bedroom (just add an egress window). The yard features a lovely stamped concrete patio for enjoying morning coffee or evening entertaining. The yard is ample for gardening but doesn't require a significant yard work. Situated on a quiet street with little through traffic, this pleasant and functional home could soon be yours! Call your agent today!