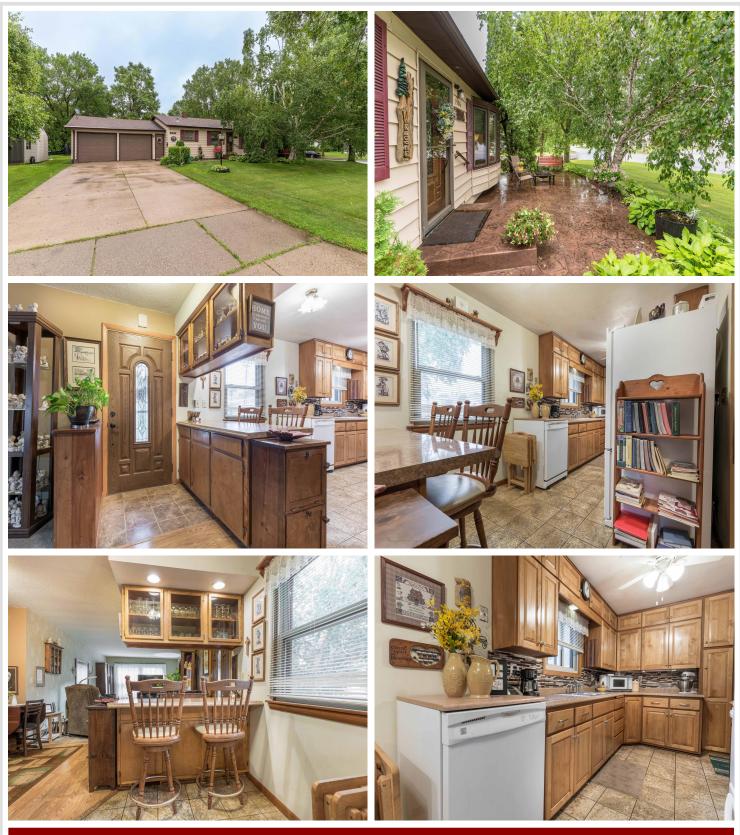

## **Description:**

Great rambler style Fergus Falls home that offers two level living OR single level living for buyers. This home has so many positives with 3 BR and a 3/4 bath and laundry on the main level. Perfect for the buyer who wants main level living with extra storage space. Kitchen has nice appliances and custom maple cabinets. Living room has a bowed window for lots of natural light. There is a retro-fitted walk in shower on the main floor too. For the Buyer who wants more space there is a full basement that offers family room, additional laundry and a potential large 4th bedroom (just add an egress window). The yard features a lovely stamped concrete patio for enjoying morning coffee or evening entertaining. The yard is ample for gardening but doesn't require a significant yard work. Situated on a quiet street with little through traffic, this pleasant and functional home could soon be yours! Call your agent today!