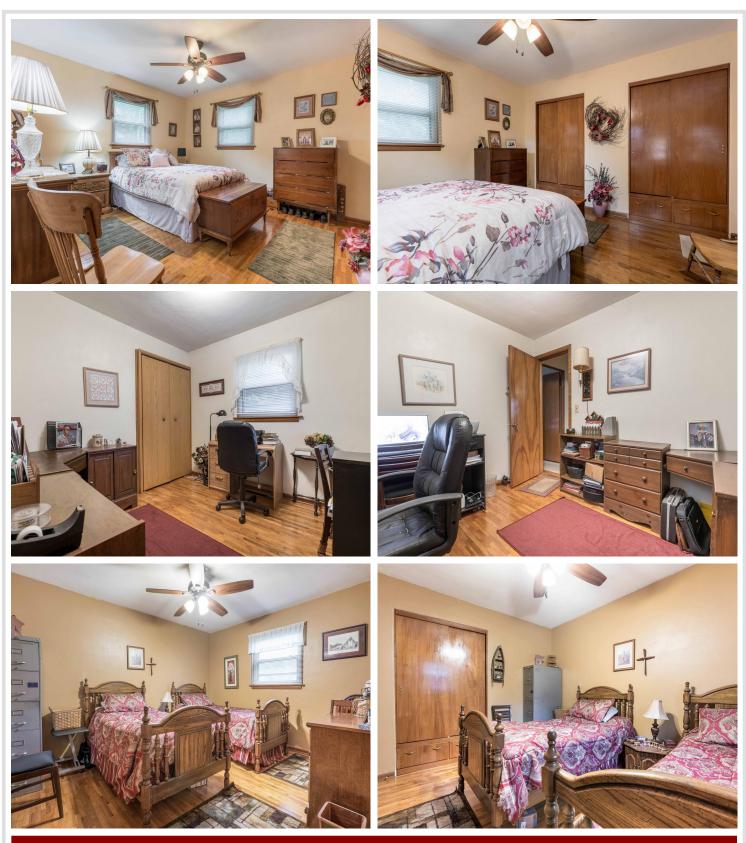

## **Description:**

Great rambler style Fergus Falls home that offers two level living OR single level living for buyers. This home has so many positives with 3 BR and a 3/4 bath and laundry on the main level. Perfect for the buyer who wants main level living with extra storage space. Kitchen has nice appliances and custom maple cabinets. Living room has a bowed window for lots of natural light. There is a retro-fitted walk in shower on the main floor too. For the Buyer who wants more space there is a full basement that offers family room, additional laundry and a potential large 4th bedroom (just add an egress window). The yard features a lovely stamped concrete patio for enjoying morning coffee or evening entertaining. The yard is ample for gardening but doesn't require a significant yard work. Situated on a quiet street with little through traffic, this pleasant and functional home could soon be yours! Call your agent today!