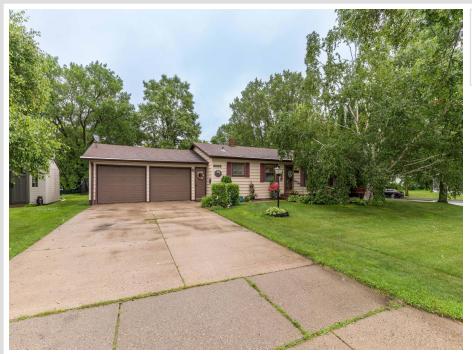

## **Description:**

Great rambler style Fergus Falls home that offers two level living OR single level living for buyers. This home has so many positives with 3 BR and a 3/4 bath and laundry on the main level. Perfect for the buyer who wants main level living with extra storage space. Kitchen has nice appliances and custom maple cabinets. Living room has a bowed window for lots of natural light. There is a retro-fitted walk in shower on the main floor too. For the Buyer who wants more space there is a full basement that offers family room, additional laundry and a potential large 4th bedroom (just add an egress window). The yard features a lovely stamped concrete patio for enjoying morning coffee or evening entertaining. The yard is ample for gardening but doesn't require a significant yard work. Situated on a quiet street with little through traffic, this pleasant and functional home could soon be yours! Call your agent today!

## Additional Details:

| Year Built             | 1964     |
|------------------------|----------|
| Lot Acres              | 0.24     |
| Lot Dimensions         | 76 x 140 |
| Garage Stalls          | 2        |
| School District        | 544      |
| Taxes                  | \$1,823  |
| Taxes with Assessments | \$1,908  |
| Tax Year               | 2025     |
|                        |          |