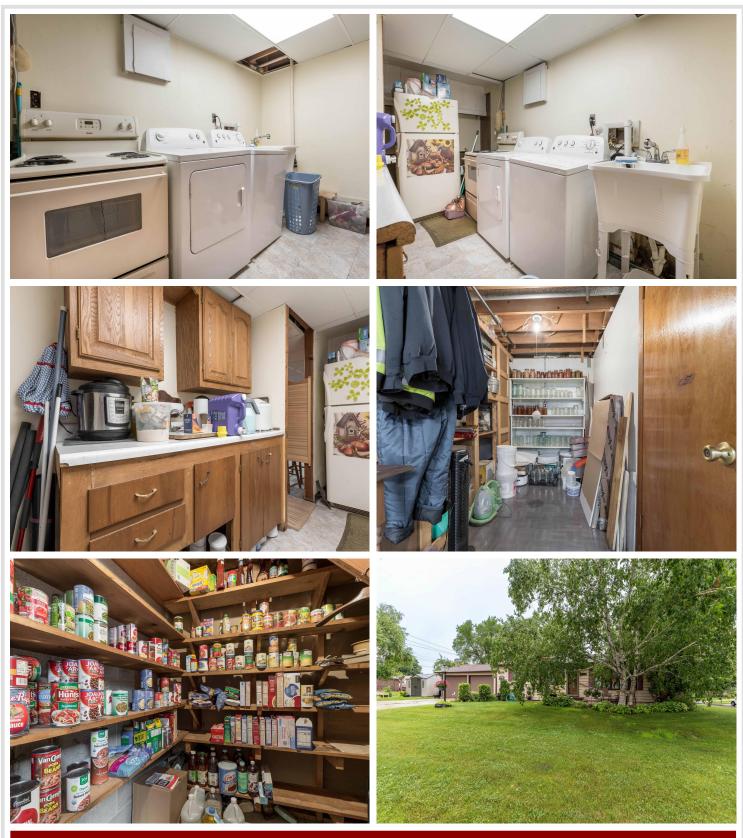

## **Description:**

Great rambler style Fergus Falls home that offers two level living OR single level living for buyers. This home has so many positives with 3 BR and a 3/4 bath and laundry on the main level. Perfect for the buyer who wants main level living with extra storage space. Kitchen has nice appliances and custom maple cabinets. Living room has a bowed window for lots of natural light. There is a retro-fitted walk in shower on the main floor too. For the Buyer who wants more space there is a full basement that offers family room, additional laundry and a potential large 4th bedroom (just add an egress window). The yard features a lovely stamped concrete patio for enjoying morning coffee or evening entertaining. The yard is ample for gardening but doesn't require a significant yard work. Situated on a quiet street with little through traffic, this pleasant and functional home could soon be yours! Call your agent today!