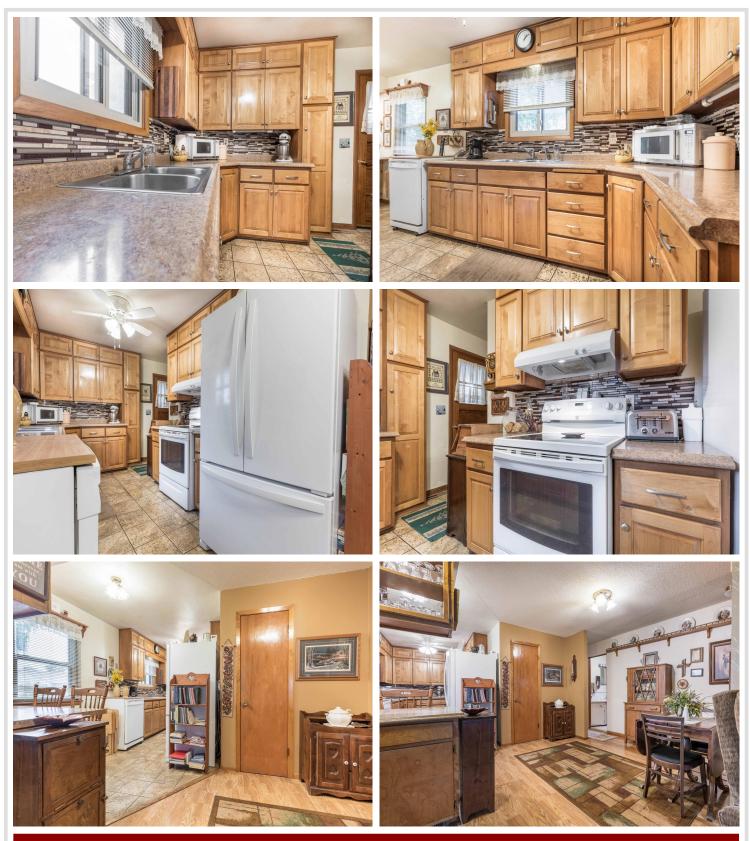

## **Description:**

Great rambler style Fergus Falls home that offers two level living OR single level living for buyers. This home has so many positives with 3 BR and a 3/4 bath and laundry on the main level. Perfect for the buyer who wants main level living with extra storage space. Kitchen has nice appliances and custom maple cabinets. Living room has a bowed window for lots of natural light. There is a retro-fitted walk in shower on the main floor too. For the Buyer who wants more space there is a full basement that offers family room, additional laundry and a potential large 4th bedroom (just add an egress window). The yard features a lovely stamped concrete patio for enjoying morning coffee or evening entertaining. The yard is ample for gardening but doesn't require a significant yard work. Situated on a quiet street with little through traffic, this pleasant and functional home could soon be yours! Call your agent today!