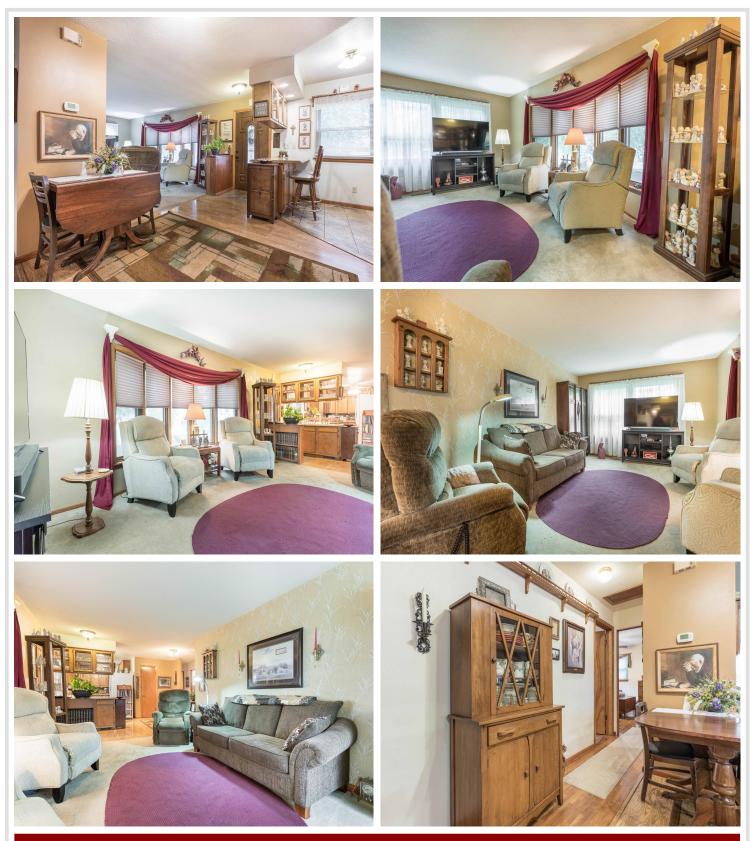

## **Description:**

Great rambler style Fergus Falls home that offers two level living OR single level living for buyers. This home has so many positives with 3 BR and a 3/4 bath and laundry on the main level. Perfect for the buyer who wants main level living with extra storage space. Kitchen has nice appliances and custom maple cabinets. Living room has a bowed window for lots of natural light. There is a retro-fitted walk in shower on the main floor too. For the Buyer who wants more space there is a full basement that offers family room, additional laundry and a potential large 4th bedroom (just add an egress window). The yard features a lovely stamped concrete patio for enjoying morning coffee or evening entertaining. The yard is ample for gardening but doesn't require a significant yard work. Situated on a quiet street with little through traffic, this pleasant and functional home could soon be yours! Call your agent today!