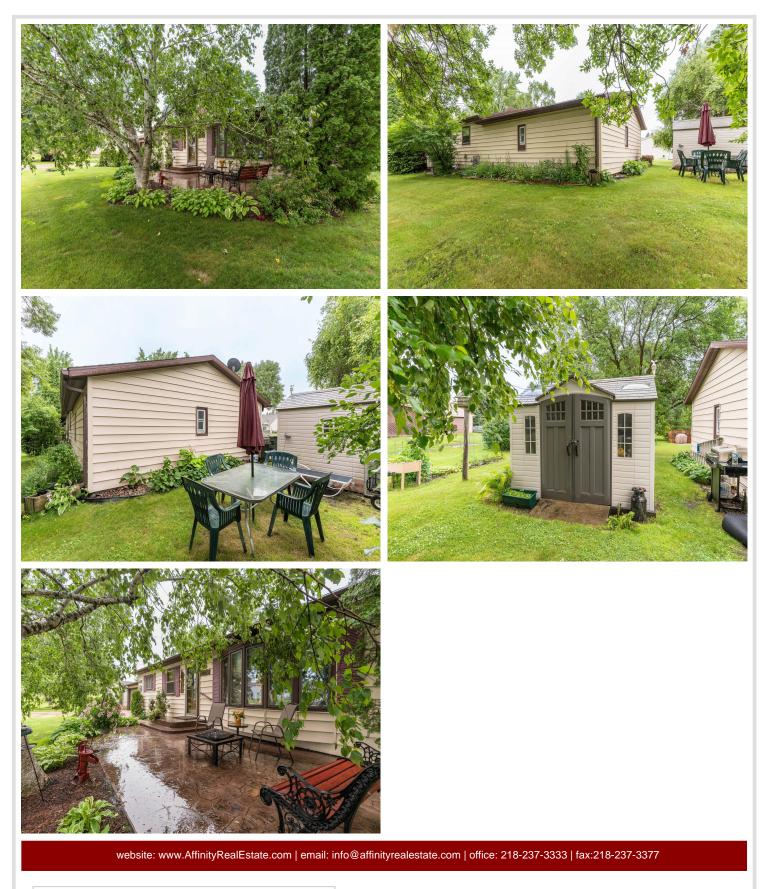

## **Description:**

Great rambler style Fergus Falls home that offers two level living OR single level living for buyers. This home has so many positives with 3 BR and a 3/4 bath and laundry on the main level. Perfect for the buyer who wants main level living with extra storage space. Kitchen has nice appliances and custom maple cabinets. Living room has a bowed window for lots of natural light. There is a retro-fitted walk in shower on the main floor too. For the Buyer who wants more space there is a full basement that offers family room, additional laundry and a potential large 4th bedroom (just add an egress window). The yard features a lovely stamped concrete patio for enjoying morning coffee or evening entertaining. The yard is ample for gardening but doesn't require a significant yard work. Situated on a quiet street with little through traffic, this pleasant and functional home could soon be yours! Call your agent today!