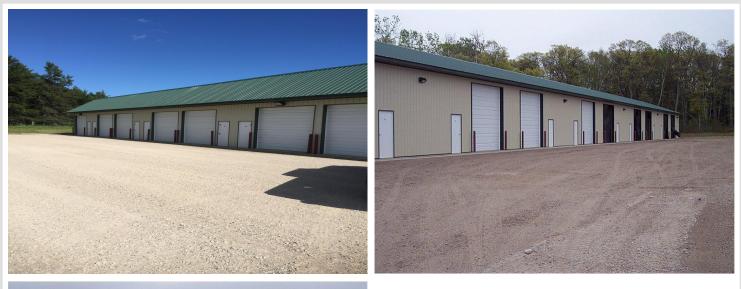

## **Description:**

You'll love this storage unit for all your storage needs. Perfect for your lake toys. The association fee covers snow removal, insurance on building and grounds, electric power and maintenance on the roads. This storage park is gated, call for more details. The association fee is \$638 annually.