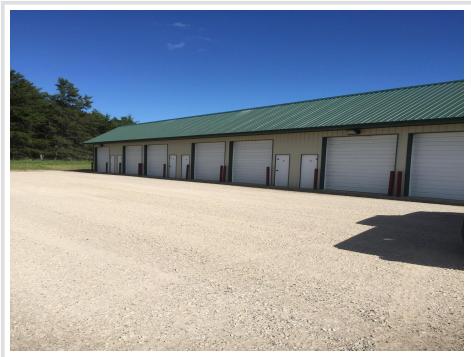

## **Description:**

You'll love this storage unit for all your storage needs. Perfect for your lake toys. The association fee covers snow removal, insurance on building and grounds, electric power and maintenance on the roads. This storage park is gated, call for more details. The association fee is \$638 annually.