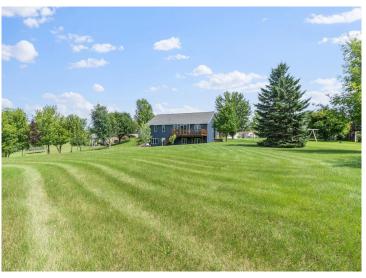

## **Description:**

Professional interior photos are scheduled.

Spacious 5 BR, 3 BA, home on 1.3 acres. The home has new shingles and siding in 2024, a new furnace in 2020. The home features a full lower level with 3 BRs, large family room, and walkout to the patio with access to a large irrigated lawn. The upper level features a fireplace, 2 BRs, large dining area, a large kitchen with a pantry and a 12 x 24 deck that overlooks the beautiful backyard. You'll love the 3 car garage and the extra storage unit. Close to Latoka Beach and an easy bike ride to the Central Lakes Trail.

## **Additional Details:**

Year Built 1999 Lot Acres 1.3

Lot Dimensions 496 30 202 449

Garage Stalls 3
School District 206
Taxes \$3,562
Taxes with Assessments \$3,562
Tax Year 2025