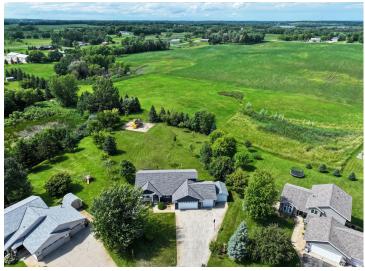

## **Description:**

Professional interior photos are scheduled.

Spacious 5 BR, 3 BA, home on 1.3 acres. The home has new shingles and siding in 2024, a new furnace in 2020. The home features a full lower level with 3 BRs, large family room, and walkout to the patio with access to a large irrigated lawn. The upper level features a fireplace, 2 BRs, large dining area, a large kitchen with a pantry and a 12 x 24 deck that overlooks the beautiful backyard. You'll love the 3 car garage and the extra storage unit. Close to Latoka Beach and an easy bike ride to the Central Lakes Trail.