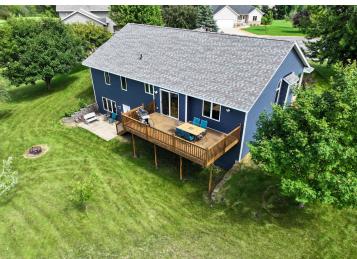

## **Description:**

Professional interior photos are scheduled.

Spacious 5 BR, 3 BA, home on 1.3 acres. The home has new shingles and siding in 2024, a new furnace in 2020. The home features a full lower level with 3 BRs, large family room, and walkout to the patio with access to a large irrigated lawn. The upper level features a fireplace, 2 BRs, large dining area, a large kitchen with a pantry and a 12 x 24 deck that overlooks the beautiful backyard. You'll love the 3 car garage and the extra storage unit. Close to Latoka Beach and an easy bike ride to the Central Lakes Trail.