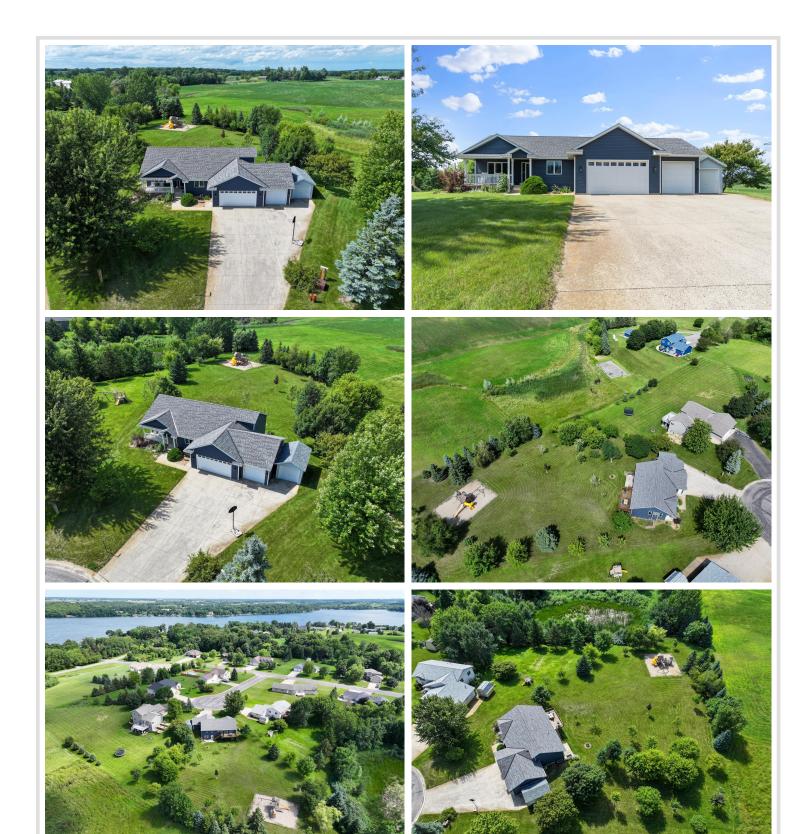

## **Description:**

Professional interior photos are scheduled.

Spacious 5 BR, 3 BA, home on 1.3 acres. The home has new shingles and siding in 2024, a new furnace in 2020. The home features a full lower level with 3 BRs, large family room, and walkout to the patio with access to a large irrigated lawn. The upper level features a fireplace, 2 BRs, large dining area, a large kitchen with a pantry and a 12 x 24 deck that overlooks the beautiful backyard. You'll love the 3 car garage and the extra storage unit. Close to Latoka Beach and an easy bike ride to the Central Lakes Trail.