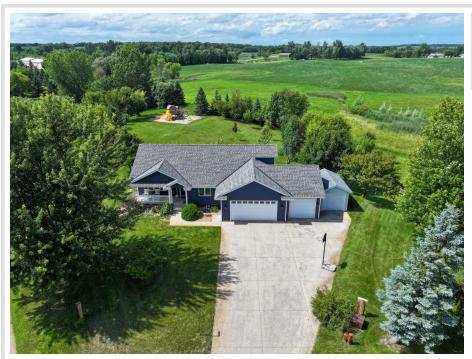

MLS 6760471 Residential

\$479,000

2,934 sq ft 5 bedrooms 3 baths

810 Latoka View Court Alexandria MN 56308

Status: Coming Soon

## **Description:**

Professional interior photos are scheduled.

Spacious 5 BR, 3 BA, home on 1.3 acres. The home has new shingles and siding in 2024, a new furnace in 2020. The home features a full lower level with 3 BRs, large family room, and walkout to the patio with access to a large irrigated lawn. The upper level features a fireplace, 2 BRs, large dining area, a large kitchen with a pantry and a 12 x 24 deck that overlooks the beautiful backyard. You'll love the 3 car garage and the extra storage unit. Close to Latoka Beach and an easy bike ride to the Central Lakes Trail.