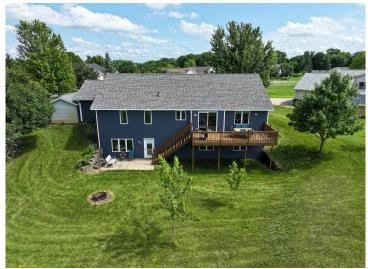

## **Description:**

Professional interior photos are scheduled.

Spacious 5 BR, 3 BA, home on 1.3 acres. The home has new shingles and siding in 2024, a new furnace in 2020. The home features a full lower level with 3 BRs, large family room, and walkout to the patio with access to a large irrigated lawn. The upper level features a fireplace, 2 BRs, large dining area, a large kitchen with a pantry and a 12 x 24 deck that overlooks the beautiful backyard. You'll love the 3 car garage and the extra storage unit. Close to Latoka Beach and an easy bike ride to the Central Lakes Trail.