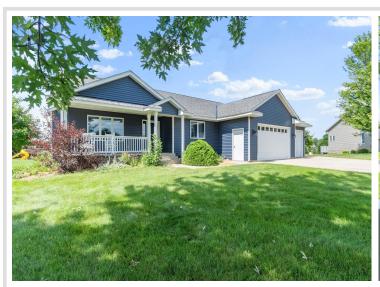

MLS 6760471 Residential

\$479,000

2,934 sq ft 5 bedrooms 3 baths

810 Latoka View Court Alexandria MN 56308

Status: Coming Soon

## **Description:**

Professional interior photos are scheduled.

Spacious 5 BR, 3 BA, home on 1.3 acres. The home has new shingles and siding in 2024, a new furnace in 2020. The home features a full lower level with 3 BRs, large family room, and walkout to the patio with access to a large irrigated lawn. The upper level features a fireplace, 2 BRs, large dining area, a large kitchen with a pantry and a 12 x 24 deck that overlooks the beautiful backyard. You'll love the 3 car garage and the extra storage unit. Close to Latoka Beach and an easy bike ride to the Central Lakes Trail.

## **Additional Details:**

Year Built 1999 Lot Acres 1.3

Lot Dimensions 496 30 202 449

Garage Stalls 3
School District 206
Taxes \$3,562
Taxes with Assessments \$3,562
Tax Year 2025