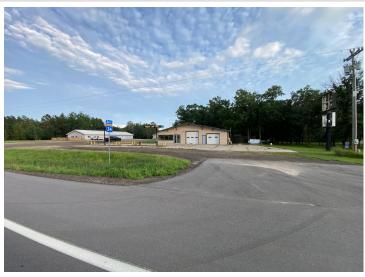

## **Description:**

Excellent opportunity to own this landmark location with prime visibility on highly traveled State Hwy 34. Tons of room to grow to your liking for multiple business types with 1.82 acres. Located on a corner lot with multiple access points on two main highways, includes large parking lot and a nicely treed undeveloped area for expansion. The building features 2240 sq ft on one level with two large garage stalls formerly used for auto repair and a spacious area with common bathroom that could host many business opportunities. This property includes an older manufactured home that is tucked away behind the main commercial building that one could use as a rental property or managers home.

## **Additional Details:**

Year Built 1971 Lot Acres 1.82

Lot Dimensions 500x300x390x135

Garage Stalls 2 School District 309 Taxes \$1.568 Taxes with Assessments \$1,568 Tax Year 2025