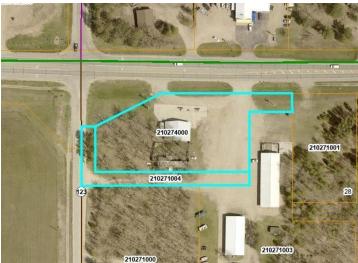

## **Additional Details:**

Year Built 1971 Lot Acres 1.82

Lot Dimensions 500x300x390x135

Garage Stalls 2 School District 309 Taxes \$1.568 Taxes with Assessments \$1,568 Tax Year 2025