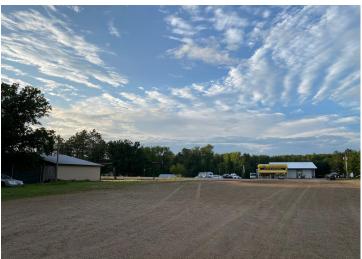

## **Description:**

Excellent opportunity to own this landmark location with prime visibility on highly traveled State Hwy 34. Tons of room to grow to your liking for multiple business types with 1.82 acres. Located on a corner lot with multiple access points on two main highways, includes large parking lot and a nicely treed undeveloped area for expansion. The building features 2240 sq ft on one level with two large garage stalls formerly used for auto repair and a spacious area with common bathroom that could host many business opportunities. This property includes an older manufactured home that is tucked away behind the main commercial building that one could use as a rental property or managers home.