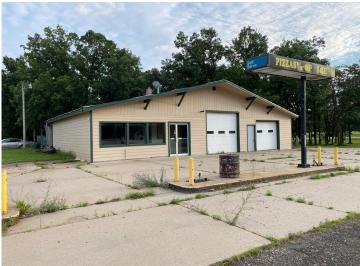

## **Description:**

Excellent opportunity to own this landmark location with prime visibility on highly traveled State Hwy 34. Tons of room to grow to your liking for multiple business types with 1.82 acres. Located on a corner lot with multiple access points on two main highways, includes large parking lot and a nicely treed undeveloped area for expansion. The building features 2240 sq ft on one level with two large garage stalls formerly used for auto repair and a spacious area with common bathroom that could host many business opportunities. This property includes an older manufactured home that is tucked away behind the main commercial building that one could use as a rental property or managers home.

## **Additional Details:**

Year Built 1971 Lot Acres 1.82

Lot Dimensions 500x300x390x135

Garage Stalls 2 School District 309 Taxes \$1.568 Taxes with Assessments \$1,568 Tax Year 2025