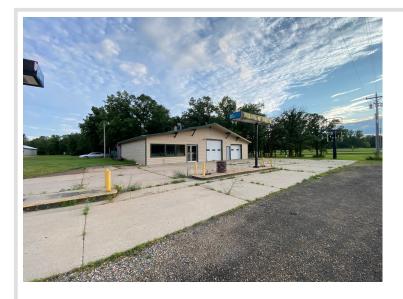

## **Description:**

Excellent opportunity to own this landmark location with prime visibility on highly traveled State Hwy 34. Tons of room to grow to your liking for multiple business types with 1.82 acres. Located on a corner lot with multiple access points on two main highways, includes large parking lot and a nicely treed undeveloped area for expansion. The building features 2240 sq ft on one level with two large garage stalls formerly used for auto repair and a spacious area with common bathroom that could host many business opportunities. This property includes an older manufactured home that is tucked away behind the main commercial building that one could use as a rental property or managers home.

## **Additional Details:**

Year Built 1971 Lot Acres 1.82

Lot Dimensions 500x300x390x135

Garage Stalls 2 School District 309 Taxes \$1.568 Taxes with Assessments \$1,568 Tax Year 2025