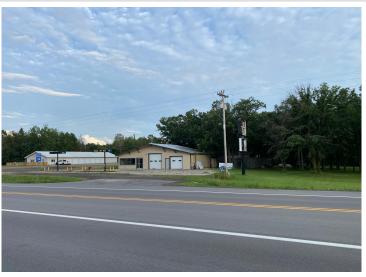

## **Description:**

Excellent opportunity to own this landmark location with prime visibility on highly traveled State Hwy 34. Tons of room to grow to your liking for multiple business types with 1.82 acres. Located on a corner lot with multiple access points on two main highways, includes large parking lot and a nicely treed undeveloped area for expansion. The building features 2240 sq ft on one level with two large garage stalls formerly used for auto repair and a spacious area with common bathroom that could host many business opportunities. This property includes an older manufactured home that is tucked away behind the main commercial building that one could use as a rental property or managers home.

## **Additional Details:**

Year Built 1971 Lot Acres 1.82

Lot Dimensions 500x300x390x135

Garage Stalls 2 School District 309 Taxes \$1.568 Taxes with Assessments \$1,568 Tax Year 2025