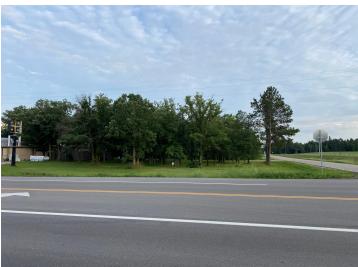

## **Description:**

Excellent opportunity to own this landmark location with prime visibility on highly traveled State Hwy 34. Tons of room to grow to your liking for multiple business types with 1.82 acres. Located on a corner lot with multiple access points on two main highways, includes large parking lot and a nicely treed undeveloped area for expansion. The building features 2240 sq ft on one level with two large garage stalls formerly used for auto repair and a spacious area with common bathroom that could host many business opportunities. This property includes an older manufactured home that is tucked away behind the main commercial building that one could use as a rental property or managers home.