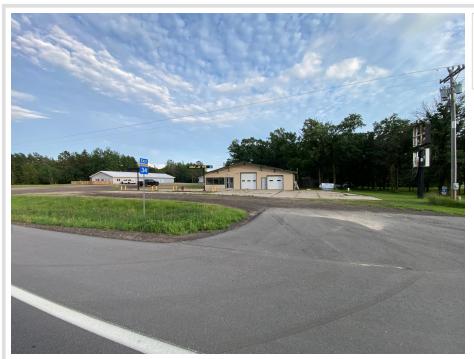

## **Description:**

Excellent opportunity to own this landmark location with prime visibility on highly traveled State Hwy 34. Tons of room to grow to your liking for multiple business types with 1.82 acres. Located on a corner lot with multiple access points on two main highways, includes large parking lot and a nicely treed undeveloped area for expansion. The building features 2240 sq ft on one level with two large garage stalls formerly used for auto repair and a spacious area with common bathroom that could host many business opportunities. This property includes an older manufactured home that is tucked away behind the main commercial building that one could use as a rental property or managers home.

## **Additional Details:**

Year Built 1971 Lot Acres 1.82

Lot Dimensions 500x300x390x135

Garage Stalls 2 School District 309 Taxes \$1.568 Taxes with Assessments \$1,568 Tax Year 2025