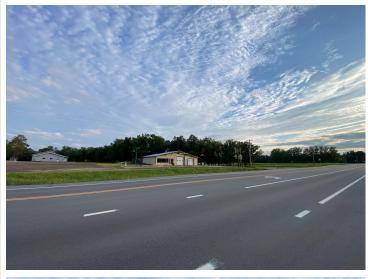

## **Description:**

Excellent opportunity to own this landmark location with prime visibility on highly traveled State Hwy 34. Tons of room to grow to your liking for multiple business types with 1.82 acres. Located on a corner lot with multiple access points on two main highways, includes large parking lot and a nicely treed undeveloped area for expansion. The building features 2240 sq ft on one level with two large garage stalls formerly used for auto repair and a spacious area with common bathroom that could host many business opportunities. This property includes an older manufactured home that is tucked away behind the main commercial building that one could use as a rental property or managers home.