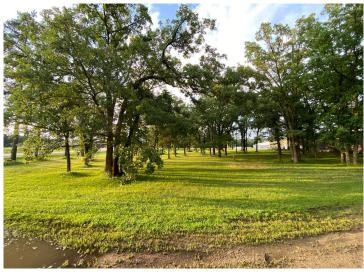

## **Description:**

Excellent opportunity to own this landmark location with prime visibility on highly traveled State Hwy 34. Tons of room to grow to your liking for multiple business types with 1.82 acres. Located on a corner lot with multiple access points on two main highways, includes large parking lot and a nicely treed undeveloped area for expansion. The building features 2240 sq ft on one level with two large garage stalls formerly used for auto repair and a spacious area with common bathroom that could host many business opportunities. This property includes an older manufactured home that is tucked away behind the main commercial building that one could use as a rental property or managers home.