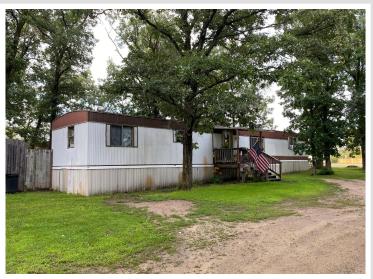

## **Description:**

Excellent opportunity to own this landmark location with prime visibility on highly traveled State Hwy 34. Tons of room to grow to your liking for multiple business types with 1.82 acres. Located on a corner lot with multiple access points on two main highways, includes large parking lot and a nicely treed undeveloped area for expansion. The building features 2240 sq ft on one level with two large garage stalls formerly used for auto repair and a spacious area with common bathroom that could host many business opportunities. This property includes an older manufactured home that is tucked away behind the main commercial building that one could use as a rental property or managers home.