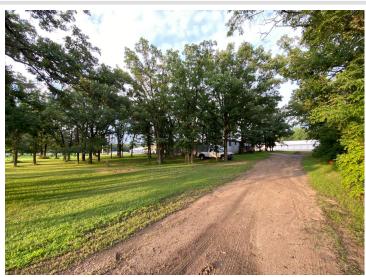

## **Description:**

Excellent opportunity to own this landmark location with prime visibility on highly traveled State Hwy 34. Tons of room to grow to your liking for multiple business types with 1.82 acres. Located on a corner lot with multiple access points on two main highways, includes large parking lot and a nicely treed undeveloped area for expansion. The building features 2240 sq ft on one level with two large garage stalls formerly used for auto repair and a spacious area with common bathroom that could host many business opportunities. This property includes an older manufactured home that is tucked away behind the main commercial building that one could use as a rental property or managers home.