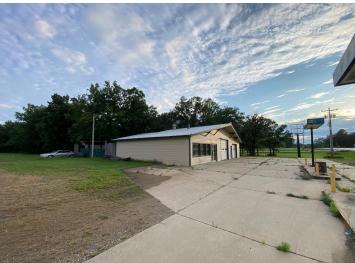

## **Description:**

Excellent opportunity to own this landmark location with prime visibility on highly traveled State Hwy 34. Tons of room to grow to your liking for multiple business types with 1.82 acres. Located on a corner lot with multiple access points on two main highways, includes large parking lot and a nicely treed undeveloped area for expansion. The building features 2240 sq ft on one level with two large garage stalls formerly used for auto repair and a spacious area with common bathroom that could host many business opportunities. This property includes an older manufactured home that is tucked away behind the main commercial building that one could use as a rental property or managers home.

## **Additional Details:**

Year Built 1971 Lot Acres 1.82

Lot Dimensions 500x300x390x135

Garage Stalls 2 School District 309 Taxes \$1.568 Taxes with Assessments \$1,568 Tax Year 2025