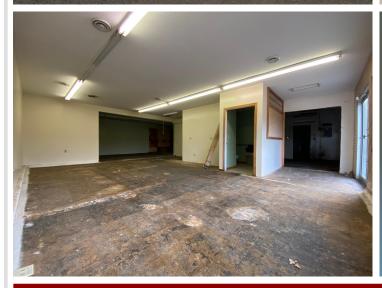

## **Description:**

Excellent opportunity to own this landmark location with prime visibility on highly traveled State Hwy 34. Tons of room to grow to your liking for multiple business types with 1.82 acres. Located on a corner lot with multiple access points on two main highways, includes large parking lot and a nicely treed undeveloped area for expansion. The building features 2240 sq ft on one level with two large garage stalls formerly used for auto repair and a spacious area with common bathroom that could host many business opportunities. This property includes an older manufactured home that is tucked away behind the main commercial building that one could use as a rental property or managers home.