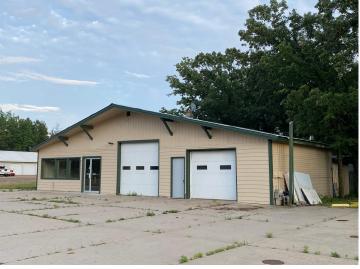

## **Description:**

Excellent opportunity to own this landmark location with prime visibility on highly traveled State Hwy 34. Tons of room to grow to your liking for multiple business types with 1.82 acres. Located on a corner lot with multiple access points on two main highways, includes large parking lot and a nicely treed undeveloped area for expansion. The building features 2240 sq ft on one level with two large garage stalls formerly used for auto repair and a spacious area with common bathroom that could host many business opportunities. This property includes an older manufactured home that is tucked away behind the main commercial building that one could use as a rental property or managers home.