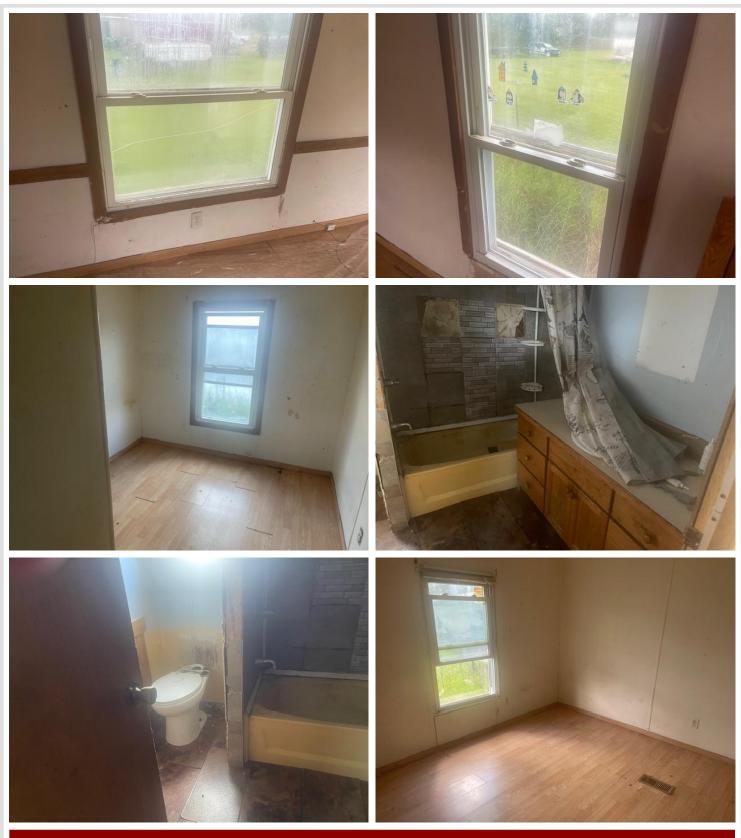

### **Description:**

This level .46-acre lot offers great potential with a 2-car garage already in place. The property includes a single-wide manufactured home that needs work—perfect for a handy buyer or someone looking to start fresh. Features a private septic system and shared well. Whether you're looking to renovate or rebuild, this property offers a solid starting point in a convenient location.