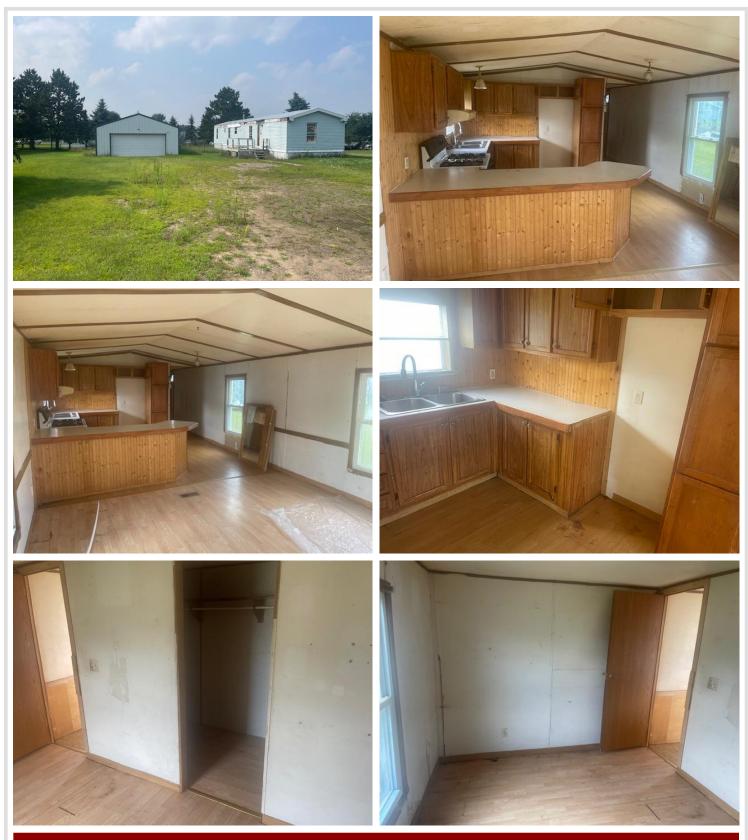

### **Description:**

This level .46-acre lot offers great potential with a 2-car garage already in place. The property includes a single-wide manufactured home that needs work—perfect for a handy buyer or someone looking to start fresh. Features a private septic system and shared well. Whether you're looking to renovate or rebuild, this property offers a solid starting point in a convenient location.