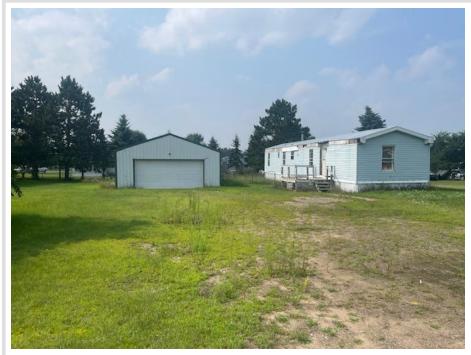

### **Description:**

This level .46-acre lot offers great potential with a 2-car garage already in place. The property includes a single-wide manufactured home that needs work—perfect for a handy buyer or someone looking to start fresh. Features a private septic system and shared well. Whether you're looking to renovate or rebuild, this property offers a solid starting point in a convenient location.

### Additional Details:

| Year Built             | 1992      |
|------------------------|-----------|
| Lot Acres              | 0.46      |
| Lot Dimensions         | 150 x 135 |
| Garage Stalls          | 2         |
| School District        | 181       |
| Taxes                  | \$545     |
| Taxes with Assessments | \$570     |
| Tax Year               | 2025      |