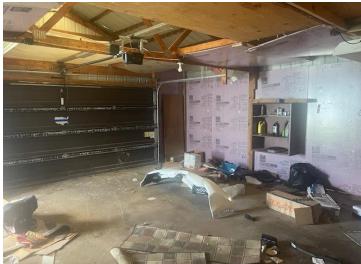

### **Description:**

This level .46-acre lot offers great potential with a 2-car garage already in place. The property includes a single-wide manufactured home that needs work—perfect for a handy buyer or someone looking to start fresh. Features a private septic system and shared well. Whether you're looking to renovate or rebuild, this property offers a solid starting point in a convenient location.

### Additional Details:

| Year Built             | 1992      |
|------------------------|-----------|
| Lot Acres              | 0.46      |
| Lot Dimensions         | 150 x 135 |
| Garage Stalls          | 2         |
| School District        | 181       |
| Taxes                  | \$545     |
| Taxes with Assessments | \$570     |
| Tax Year               | 2025      |