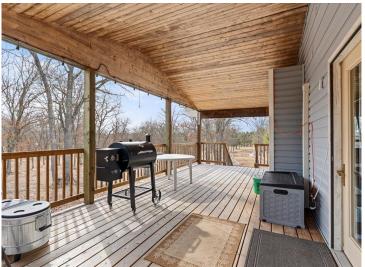

## **Description:**

Welcome to country living on 5 beautifully manicured acres just North of Pine River in the most gorgeous setting. This home has been cared for AND then some, with new Andersen windows throughout, new roof, flooring, mini splits, and boiler all done within the last few years. You're unlikely to find a home that offers all that PLUS a massive 40x72 Pole barn that's so clean you could eat off the floor AND a heated 30x36 garage. You'll be enjoying the spring and summer days on the 28x12 south-facing covered porch in no time. Bring your magnifying glass, because this home and set up is about as clean as it gets these days.