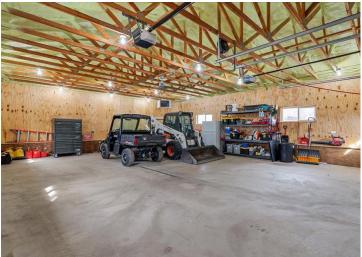

## **Description:**

Welcome to country living on 5 beautifully manicured acres just North of Pine River in the most gorgeous setting. This home has been cared for AND then some, with new Andersen windows throughout, new roof, flooring, mini splits, and boiler all done within the last few years. You're unlikely to find a home that offers all that PLUS a massive 40x72 Pole barn that's so clean you could eat off the floor AND a heated 30x36 garage. You'll be enjoying the spring and summer days on the 28x12 south-facing covered porch in no time. Bring your magnifying glass, because this home and set up is about as clean as it gets these days.