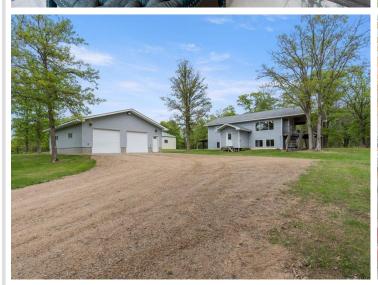

## **Description:**

Welcome to country living on 5 beautifully manicured acres just North of Pine River in the most gorgeous setting. This home has been cared for AND then some, with new Andersen windows throughout, new roof, flooring, mini splits, and boiler all done within the last few years. You're unlikely to find a home that offers all that PLUS a massive 40x72 Pole barn that's so clean you could eat off the floor AND a heated 30x36 garage. You'll be enjoying the spring and summer days on the 28x12 south-facing covered porch in no time. Bring your magnifying glass, because this home and set up is about as clean as it gets these days.