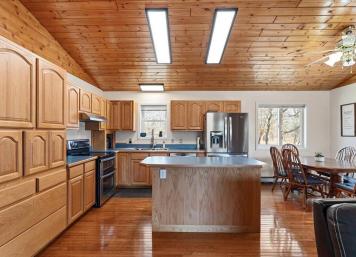

## **Description:**

Welcome to country living on 5 beautifully manicured acres just North of Pine River in the most gorgeous setting. This home has been cared for AND then some, with new Andersen windows throughout, new roof, flooring, mini splits, and boiler all done within the last few years. You're unlikely to find a home that offers all that PLUS a massive 40x72 Pole barn that's so clean you could eat off the floor AND a heated 30x36 garage. You'll be enjoying the spring and summer days on the 28x12 south-facing covered porch in no time. Bring your magnifying glass, because this home and set up is about as clean as it gets these days.