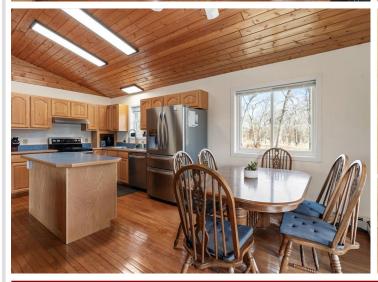

## **Description:**

Welcome to country living on 5 beautifully manicured acres just North of Pine River in the most gorgeous setting. This home has been cared for AND then some, with new Andersen windows throughout, new roof, flooring, mini splits, and boiler all done within the last few years. You're unlikely to find a home that offers all that PLUS a massive 40x72 Pole barn that's so clean you could eat off the floor AND a heated 30x36 garage. You'll be enjoying the spring and summer days on the 28x12 south-facing covered porch in no time. Bring your magnifying glass, because this home and set up is about as clean as it gets these days.