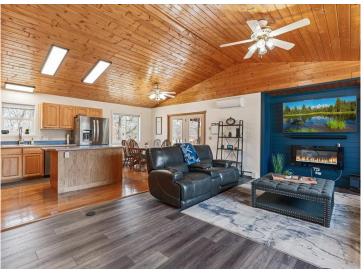

## **Description:**

Welcome to country living on 5 beautifully manicured acres just North of Pine River in the most gorgeous setting. This home has been cared for AND then some, with new Andersen windows throughout, new roof, flooring, mini splits, and boiler all done within the last few years. You're unlikely to find a home that offers all that PLUS a massive 40x72 Pole barn that's so clean you could eat off the floor AND a heated 30x36 garage. You'll be enjoying the spring and summer days on the 28x12 south-facing covered porch in no time. Bring your magnifying glass, because this home and set up is about as clean as it gets these days.