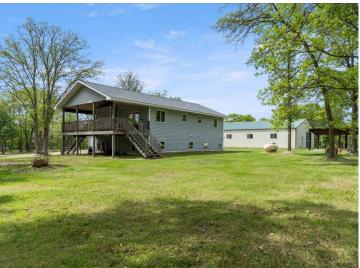

## **Description:**

Welcome to country living on 5 beautifully manicured acres just North of Pine River in the most gorgeous setting. This home has been cared for AND then some, with new Andersen windows throughout, new roof, flooring, mini splits, and boiler all done within the last few years. You're unlikely to find a home that offers all that PLUS a massive 40x72 Pole barn that's so clean you could eat off the floor AND a heated 30x36 garage. You'll be enjoying the spring and summer days on the 28x12 south-facing covered porch in no time. Bring your magnifying glass, because this home and set up is about as clean as it gets these days.