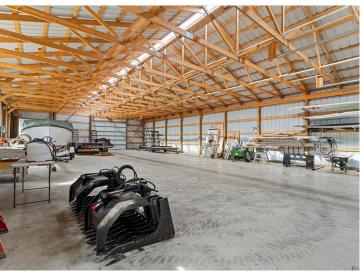

## **Description:**

Welcome to country living on 5 beautifully manicured acres just North of Pine River in the most gorgeous setting. This home has been cared for AND then some, with new Andersen windows throughout, new roof, flooring, mini splits, and boiler all done within the last few years. You're unlikely to find a home that offers all that PLUS a massive 40x72 Pole barn that's so clean you could eat off the floor AND a heated 30x36 garage. You'll be enjoying the spring and summer days on the 28x12 south-facing covered porch in no time. Bring your magnifying glass, because this home and set up is about as clean as it gets these days.