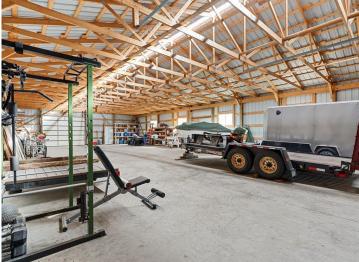

## **Description:**

Welcome to country living on 5 beautifully manicured acres just North of Pine River in the most gorgeous setting. This home has been cared for AND then some, with new Andersen windows throughout, new roof, flooring, mini splits, and boiler all done within the last few years. You're unlikely to find a home that offers all that PLUS a massive 40x72 Pole barn that's so clean you could eat off the floor AND a heated 30x36 garage. You'll be enjoying the spring and summer days on the 28x12 south-facing covered porch in no time. Bring your magnifying glass, because this home and set up is about as clean as it gets these days.