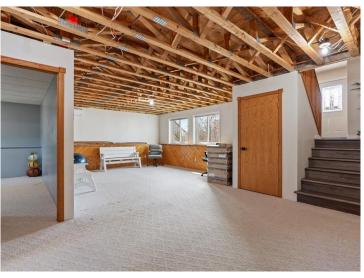

## **Description:**

Welcome to country living on 5 beautifully manicured acres just North of Pine River in the most gorgeous setting. This home has been cared for AND then some, with new Andersen windows throughout, new roof, flooring, mini splits, and boiler all done within the last few years. You're unlikely to find a home that offers all that PLUS a massive 40x72 Pole barn that's so clean you could eat off the floor AND a heated 30x36 garage. You'll be enjoying the spring and summer days on the 28x12 south-facing covered porch in no time. Bring your magnifying glass, because this home and set up is about as clean as it gets these days.