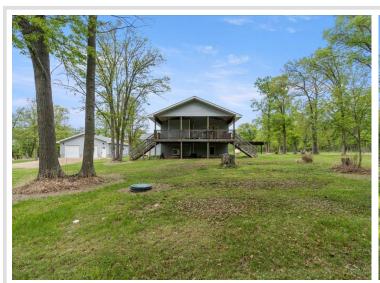

## **Description:**

Welcome to country living on 5 beautifully manicured acres just North of Pine River in the most gorgeous setting. This home has been cared for AND then some, with new Andersen windows throughout, new roof, flooring, mini splits, and boiler all done within the last few years. You're unlikely to find a home that offers all that PLUS a massive 40x72 Pole barn that's so clean you could eat off the floor AND a heated 30x36 garage. You'll be enjoying the spring and summer days on the 28x12 south-facing covered porch in no time. Bring your magnifying glass, because this home and set up is about as clean as it gets these days.