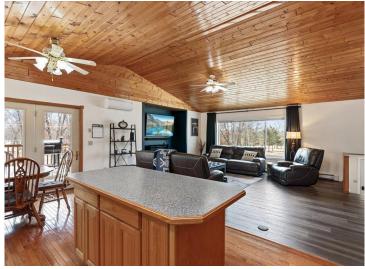

## **Description:**

Welcome to country living on 5 beautifully manicured acres just North of Pine River in the most gorgeous setting. This home has been cared for AND then some, with new Andersen windows throughout, new roof, flooring, mini splits, and boiler all done within the last few years. You're unlikely to find a home that offers all that PLUS a massive 40x72 Pole barn that's so clean you could eat off the floor AND a heated 30x36 garage. You'll be enjoying the spring and summer days on the 28x12 south-facing covered porch in no time. Bring your magnifying glass, because this home and set up is about as clean as it gets these days.