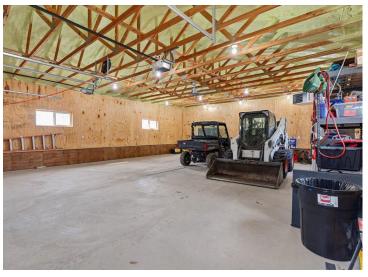

## **Description:**

Welcome to country living on 5 beautifully manicured acres just North of Pine River in the most gorgeous setting. This home has been cared for AND then some, with new Andersen windows throughout, new roof, flooring, mini splits, and boiler all done within the last few years. You're unlikely to find a home that offers all that PLUS a massive 40x72 Pole barn that's so clean you could eat off the floor AND a heated 30x36 garage. You'll be enjoying the spring and summer days on the 28x12 south-facing covered porch in no time. Bring your magnifying glass, because this home and set up is about as clean as it gets these days.