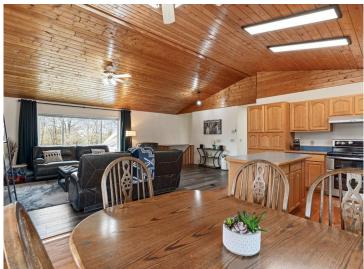

## **Description:**

Welcome to country living on 5 beautifully manicured acres just North of Pine River in the most gorgeous setting. This home has been cared for AND then some, with new Andersen windows throughout, new roof, flooring, mini splits, and boiler all done within the last few years. You're unlikely to find a home that offers all that PLUS a massive 40x72 Pole barn that's so clean you could eat off the floor AND a heated 30x36 garage. You'll be enjoying the spring and summer days on the 28x12 south-facing covered porch in no time. Bring your magnifying glass, because this home and set up is about as clean as it gets these days.