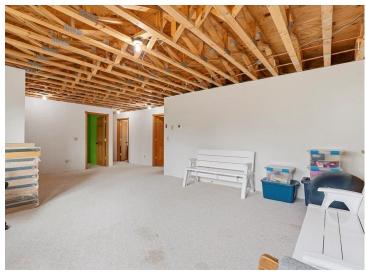

## **Description:**

Welcome to country living on 5 beautifully manicured acres just North of Pine River in the most gorgeous setting. This home has been cared for AND then some, with new Andersen windows throughout, new roof, flooring, mini splits, and boiler all done within the last few years. You're unlikely to find a home that offers all that PLUS a massive 40x72 Pole barn that's so clean you could eat off the floor AND a heated 30x36 garage. You'll be enjoying the spring and summer days on the 28x12 south-facing covered porch in no time. Bring your magnifying glass, because this home and set up is about as clean as it gets these days.