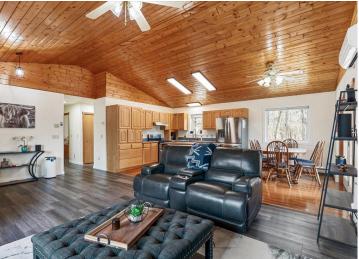

## **Description:**

Welcome to country living on 5 beautifully manicured acres just North of Pine River in the most gorgeous setting. This home has been cared for AND then some, with new Andersen windows throughout, new roof, flooring, mini splits, and boiler all done within the last few years. You're unlikely to find a home that offers all that PLUS a massive 40x72 Pole barn that's so clean you could eat off the floor AND a heated 30x36 garage. You'll be enjoying the spring and summer days on the 28x12 south-facing covered porch in no time. Bring your magnifying glass, because this home and set up is about as clean as it gets these days.