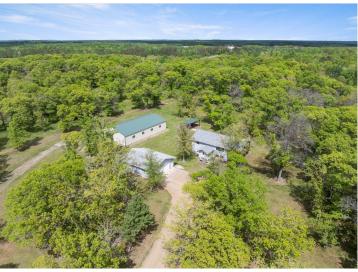

## **Description:**

Welcome to country living on 5 beautifully manicured acres just North of Pine River in the most gorgeous setting. This home has been cared for AND then some, with new Andersen windows throughout, new roof, flooring, mini splits, and boiler all done within the last few years. You're unlikely to find a home that offers all that PLUS a massive 40x72 Pole barn that's so clean you could eat off the floor AND a heated 30x36 garage. You'll be enjoying the spring and summer days on the 28x12 south-facing covered porch in no time. Bring your magnifying glass, because this home and set up is about as clean as it gets these days.