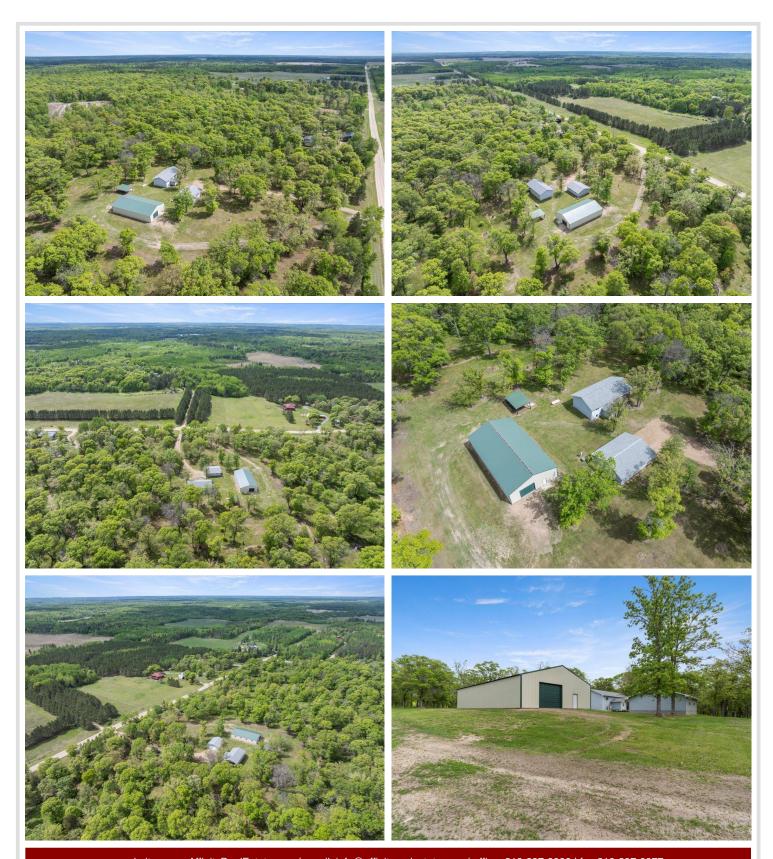

## **Description:**

Welcome to country living on 5 beautifully manicured acres just North of Pine River in the most gorgeous setting. This home has been cared for AND then some, with new Andersen windows throughout, new roof, flooring, mini splits, and boiler all done within the last few years. You're unlikely to find a home that offers all that PLUS a massive 40x72 Pole barn that's so clean you could eat off the floor AND a heated 30x36 garage. You'll be enjoying the spring and summer days on the 28x12 south-facing covered porch in no time. Bring your magnifying glass, because this home and set up is about as clean as it gets these days.