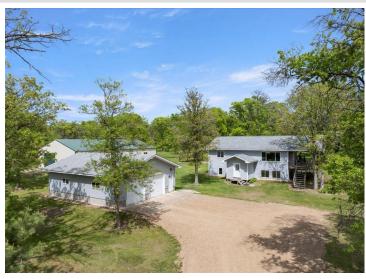

## **Description:**

Welcome to country living on 5 beautifully manicured acres just North of Pine River in the most gorgeous setting. This home has been cared for AND then some, with new Andersen windows throughout, new roof, flooring, mini splits, and boiler all done within the last few years. You're unlikely to find a home that offers all that PLUS a massive 40x72 Pole barn that's so clean you could eat off the floor AND a heated 30x36 garage. You'll be enjoying the spring and summer days on the 28x12 south-facing covered porch in no time. Bring your magnifying glass, because this home and set up is about as clean as it gets these days.

## **Additional Details:**

Year Built 1998 5 Lot Acres

Lot Dimensions 498x458x495x421

Garage Stalls 20 School District 2174 Taxes \$1.058 Taxes with Assessments \$1,124 Tax Year 2025