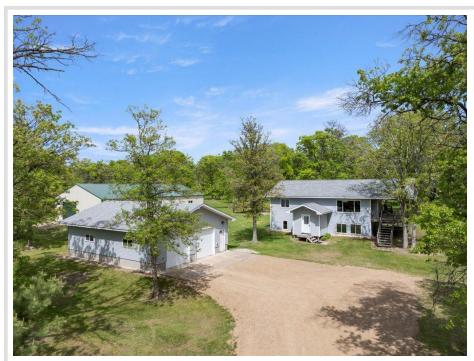

## **Description:**

Welcome to country living on 5 beautifully manicured acres just North of Pine River in the most gorgeous setting. This home has been cared for AND then some, with new Andersen windows throughout, new roof, flooring, mini splits, and boiler all done within the last few years. You're unlikely to find a home that offers all that PLUS a massive 40x72 Pole barn that's so clean you could eat off the floor AND a heated 30x36 garage. You'll be enjoying the spring and summer days on the 28x12 south-facing covered porch in no time. Bring your magnifying glass, because this home and set up is about as clean as it gets these days.

## **Additional Details:**

Year Built 1998 5 Lot Acres

Lot Dimensions 498x458x495x421

Garage Stalls 20 School District 2174 Taxes \$1.058 Taxes with Assessments \$1,124 Tax Year 2025