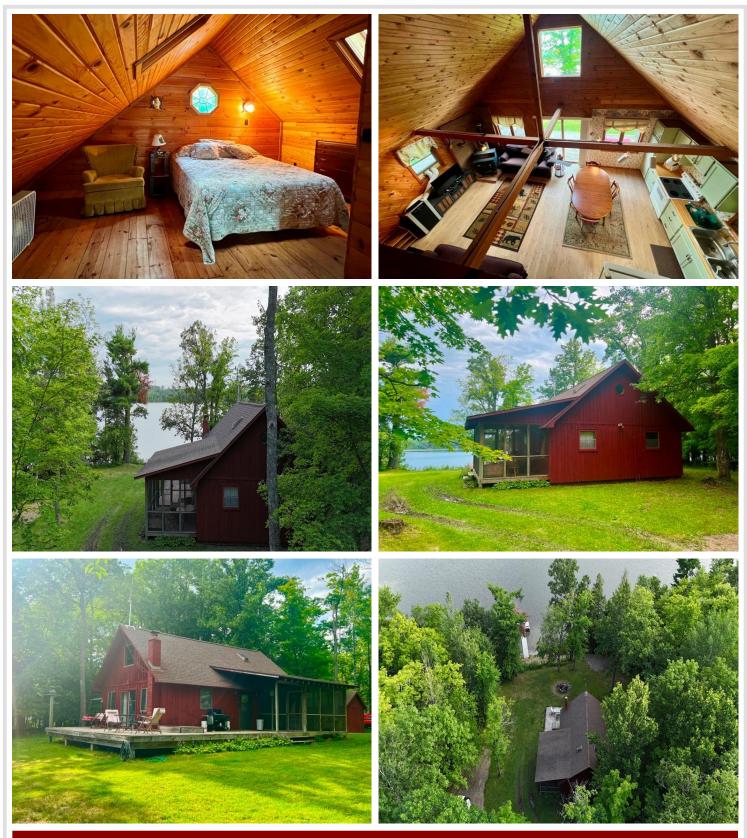

# **Description:**

Escape to the tranquility of northern Minnesota with this inviting 3-bedroom, 1-bath seasonal cabin with 3.47 acres and 183' of lakeshore nestled on the shores of pristine Chase Lake. This rustic yet cozy getaway features vaulted ceilings, a warm wood-burning fireplace, and a charming loft bedroom – perfect for creating lasting memories with family and friends. Enjoy peaceful mornings in the screened porch and relaxing evenings on the spacious wrap-around deck, all surrounded by nature's beauty. A storage shed offers convenience for outdoor gear and equipment. Located near the City Forest, this property offers convenient access to cross-country ski trails and hundreds of acres of public land ideal for hiking, hunting, and exploring year-round. Chase Lake is a clear, deep lake with a maximum depth of 95 feet, offering fishing with species including walleye, northern pike, crappie, and bass. Whether you're seeking adventure or serenity, this lakeside retreat delivers the best of both worlds. Don't miss your chance to own a slice of Minnesota's northwoods paradise! Available for showings starting Thursday, April 31.

### Additional Details:

| Year Built             | 1981            |
|------------------------|-----------------|
| Lot Acres              | 3.47            |
| Lot Dimensions         | 183x925x170x858 |
| School District        | 317             |
| Taxes                  | \$1,614         |
| Taxes with Assessments | \$1,614         |
| Tax Year               | 2024            |