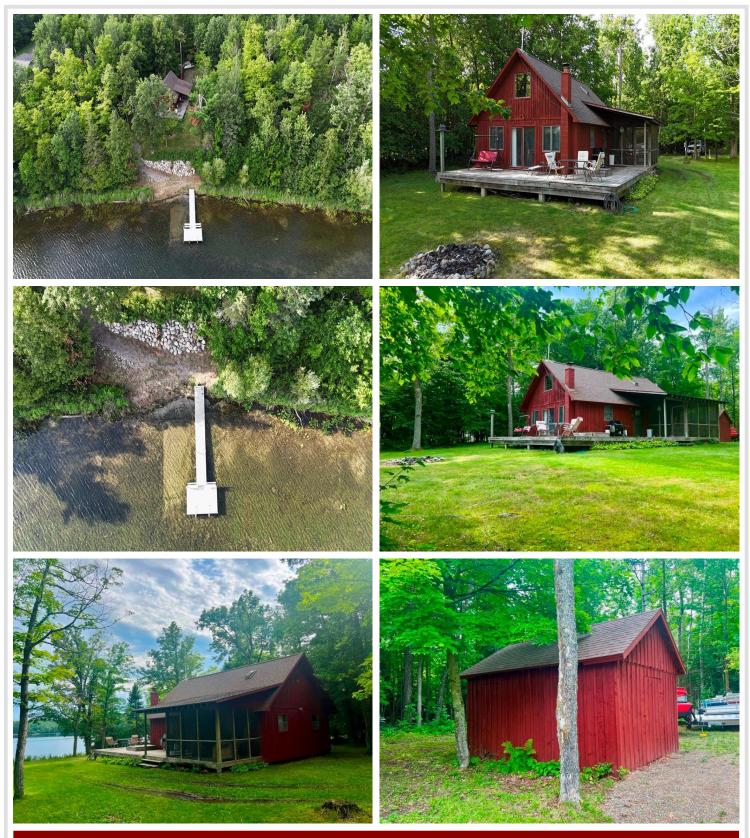

# **Description:**

Escape to the tranquility of northern Minnesota with this inviting 3-bedroom, 1-bath seasonal cabin with 3.47 acres and 183' of lakeshore nestled on the shores of pristine Chase Lake. This rustic yet cozy getaway features vaulted ceilings, a warm wood-burning fireplace, and a charming loft bedroom – perfect for creating lasting memories with family and friends. Enjoy peaceful mornings in the screened porch and relaxing evenings on the spacious wrap-around deck, all surrounded by nature's beauty. A storage shed offers convenience for outdoor gear and equipment. Located near the City Forest, this property offers convenient access to cross-country ski trails and hundreds of acres of public land ideal for hiking, hunting, and exploring year-round. Chase Lake is a clear, deep lake with a maximum depth of 95 feet, offering fishing with species including walleye, northern pike, crappie, and bass. Whether you're seeking adventure or serenity, this lakeside retreat delivers the best of both worlds. Don't miss your chance to own a slice of Minnesota's northwoods paradise! Available for showings starting Thursday, April 31.