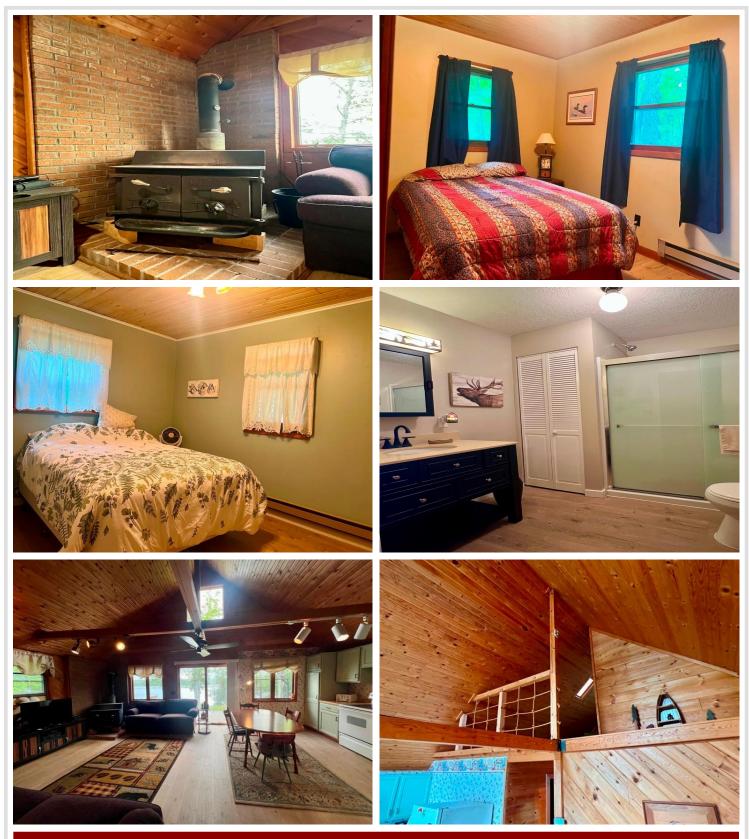

# **Description:**

Escape to the tranquility of northern Minnesota with this inviting 3-bedroom, 1-bath seasonal cabin with 3.47 acres and 183' of lakeshore nestled on the shores of pristine Chase Lake. This rustic yet cozy getaway features vaulted ceilings, a warm wood-burning fireplace, and a charming loft bedroom – perfect for creating lasting memories with family and friends. Enjoy peaceful mornings in the screened porch and relaxing evenings on the spacious wrap-around deck, all surrounded by nature's beauty. A storage shed offers convenience for outdoor gear and equipment. Located near the City Forest, this property offers convenient access to cross-country ski trails and hundreds of acres of public land ideal for hiking, hunting, and exploring year-round. Chase Lake is a clear, deep lake with a maximum depth of 95 feet, offering fishing with species including walleye, northern pike, crappie, and bass. Whether you're seeking adventure or serenity, this lakeside retreat delivers the best of both worlds. Don't miss your chance to own a slice of Minnesota's northwoods paradise! Available for showings starting Thursday, April 31.