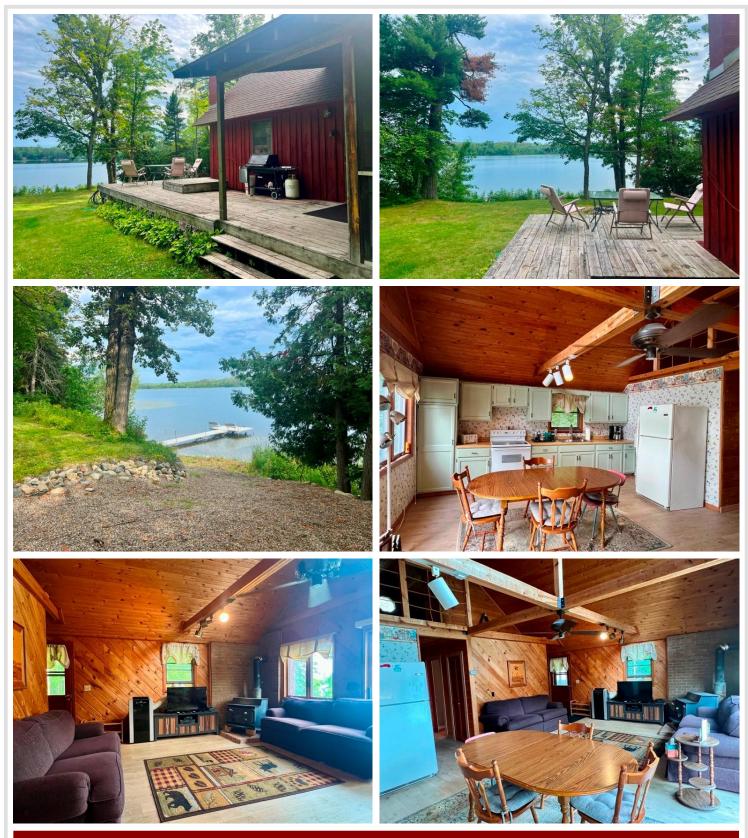

# **Description:**

Escape to the tranquility of northern Minnesota with this inviting 3-bedroom, 1-bath seasonal cabin with 3.47 acres and 183' of lakeshore nestled on the shores of pristine Chase Lake. This rustic yet cozy getaway features vaulted ceilings, a warm wood-burning fireplace, and a charming loft bedroom – perfect for creating lasting memories with family and friends. Enjoy peaceful mornings in the screened porch and relaxing evenings on the spacious wrap-around deck, all surrounded by nature's beauty. A storage shed offers convenience for outdoor gear and equipment. Located near the City Forest, this property offers convenient access to cross-country ski trails and hundreds of acres of public land ideal for hiking, hunting, and exploring year-round. Chase Lake is a clear, deep lake with a maximum depth of 95 feet, offering fishing with species including walleye, northern pike, crappie, and bass. Whether you're seeking adventure or serenity, this lakeside retreat delivers the best of both worlds. Don't miss your chance to own a slice of Minnesota's northwoods paradise! Available for showings starting Thursday, April 31.