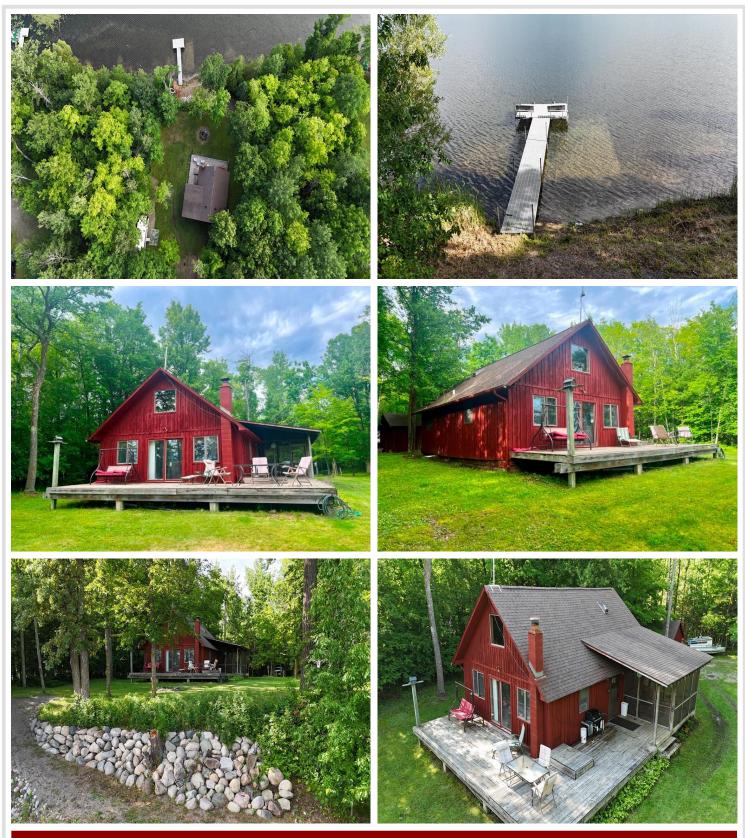

# **Description:**

Escape to the tranquility of northern Minnesota with this inviting 3-bedroom, 1-bath seasonal cabin with 3.47 acres and 183' of lakeshore nestled on the shores of pristine Chase Lake. This rustic yet cozy getaway features vaulted ceilings, a warm wood-burning fireplace, and a charming loft bedroom – perfect for creating lasting memories with family and friends. Enjoy peaceful mornings in the screened porch and relaxing evenings on the spacious wrap-around deck, all surrounded by nature's beauty. A storage shed offers convenience for outdoor gear and equipment. Located near the City Forest, this property offers convenient access to cross-country ski trails and hundreds of acres of public land ideal for hiking, hunting, and exploring year-round. Chase Lake is a clear, deep lake with a maximum depth of 95 feet, offering fishing with species including walleye, northern pike, crappie, and bass. Whether you're seeking adventure or serenity, this lakeside retreat delivers the best of both worlds. Don't miss your chance to own a slice of Minnesota's northwoods paradise! Available for showings starting Thursday, April 31.

### Additional Details:

| Year Built             | 1981            |
|------------------------|-----------------|
| Lot Acres              | 3.47            |
| Lot Dimensions         | 183x925x170x858 |
| School District        | 317             |
| Taxes                  | \$1,614         |
| Taxes with Assessments | \$1,614         |
| Tax Year               | 2024            |