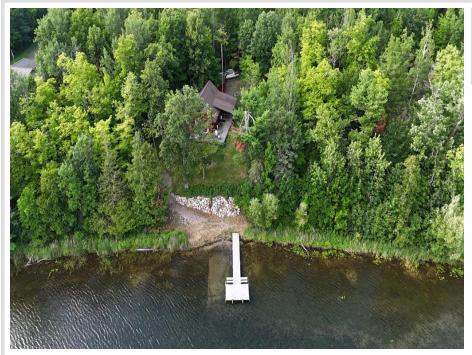

# **Description:**

Escape to the tranquility of northern Minnesota with this inviting 3-bedroom, 1-bath seasonal cabin with 3.47 acres and 183' of lakeshore nestled on the shores of pristine Chase Lake. This rustic yet cozy getaway features vaulted ceilings, a warm wood-burning fireplace, and a charming loft bedroom – perfect for creating lasting memories with family and friends. Enjoy peaceful mornings in the screened porch and relaxing evenings on the spacious wrap-around deck, all surrounded by nature's beauty. A storage shed offers convenience for outdoor gear and equipment. Located near the City Forest, this property offers convenient access to cross-country ski trails and hundreds of acres of public land ideal for hiking, hunting, and exploring year-round. Chase Lake is a clear, deep lake with a maximum depth of 95 feet, offering fishing with species including walleye, northern pike, crappie, and bass. Whether you're seeking adventure or serenity, this lakeside retreat delivers the best of both worlds. Don't miss your chance to own a slice of Minnesota's northwoods paradise! Available for showings starting Thursday, April 31.