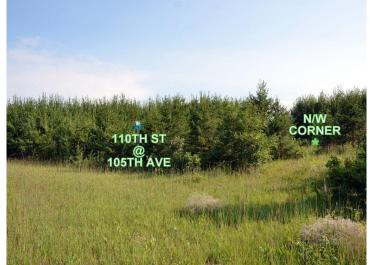

## **Driving Directions:**

From Hwy 71/34 in Park Rapids: Go South on 71 (8.5) miles to a right on 110th St. Proceed 2.6 miles to property on left.

Listed By: Affinity Real Estate Inc.

Affinity Real Estate Inc. participates in the Regional Multiple Listing Service of Minnesota, Inc Broker Reciprocity (sm) program, allowing us to display other broker's listings on our website. All properties are subject to prior sale, change or withdrawal.