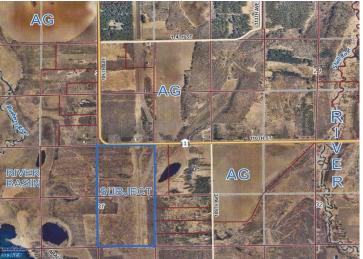

## **Description:**

Recreational hotspot! A rare offering totaling 80 acres of endless opportunity. Absolute prime location between Park Rapids and Menahga in sought after Zone 241. This acreage is perfectly situated between Blueberry & Shell Rivers with mixed pockets of actively managed agriculture in all directions. The land is nearly all high ground and wooded with heavy regenerative growth throughout. If you are seeking an area that truly provides an opportunity at a gnarly buck then look no further. The trail cam images shown were taken over the course of just 6 days capturing 11 bucks. 9 of which displaying full racks. This doesn't take into account the turkeys, grouse, bears and other critters this property is also teeming with. While this is an absolute juggernaut of all things recreational, it would also make for a excellent residential home site.

## **Driving Directions:**

From Hwy 71/34 in Park Rapids: Go South on 71 (8.5) miles to a right on 110th St. Proceed 2.6 miles to property on left.

Listed By: Affinity Real Estate Inc.

Affinity Real Estate Inc. participates in the Regional Multiple Listing Service of Minnesota, Inc Broker Reciprocity (sm) program, allowing us to display other broker's listings on our website. All properties are subject to prior sale, change or withdrawal.