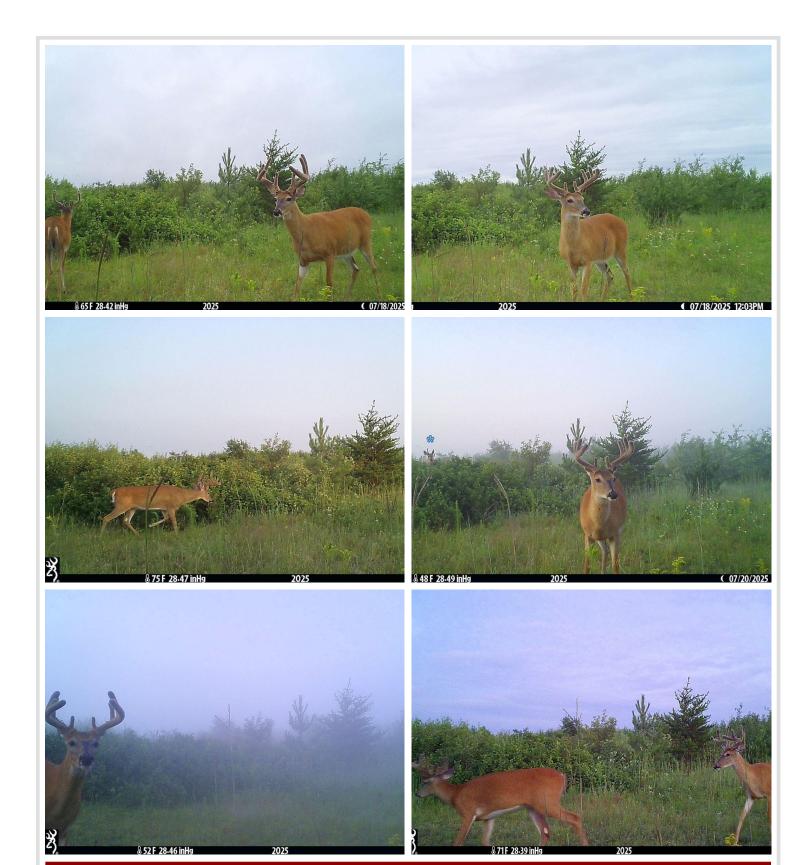

## **Description:**

Recreational hotspot! A rare offering totaling 80 acres of endless opportunity. Absolute prime location between Park Rapids and Menahga in sought after Zone 241. This acreage is perfectly situated between Blueberry & Shell Rivers with mixed pockets of actively managed agriculture in all directions. The land is nearly all high ground and wooded with heavy regenerative growth throughout. If you are seeking an area that truly provides an opportunity at a gnarly buck then look no further. The trail cam images shown were taken over the course of just 6 days capturing 11 bucks. 9 of which displaying full racks. This doesn't take into account the turkeys, grouse, bears and other critters this property is also teeming with. While this is an absolute juggernaut of all things recreational, it would also make for a excellent residential home site.