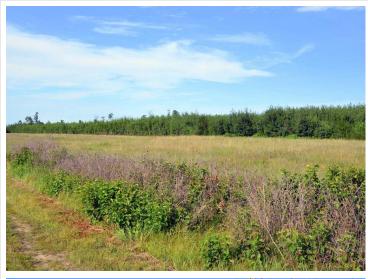

## **Description:**

Recreational hotspot! A rare offering totaling 80 acres of endless opportunity. Absolute prime location between Park Rapids and Menahga in sought after Zone 241. This acreage is perfectly situated between Blueberry & Shell Rivers with mixed pockets of actively managed agriculture in all directions. The land is nearly all high ground and wooded with heavy regenerative growth throughout. If you are seeking an area that truly provides an opportunity at a gnarly buck then look no further. The trail cam images shown were taken over the course of just 6 days capturing 11 bucks. 9 of which displaying full racks. This doesn't take into account the turkeys, grouse, bears and other critters this property is also teeming with. While this is an absolute juggernaut of all things recreational, it would also make for a excellent residential home site.