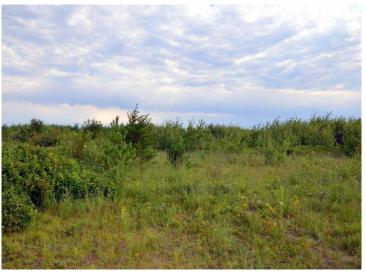

## **Description:**

Recreational hotspot! A rare offering totaling 80 acres of endless opportunity. Absolute prime location between Park Rapids and Menahga in sought after Zone 241. This acreage is perfectly situated between Blueberry & Shell Rivers with mixed pockets of actively managed agriculture in all directions. The land is nearly all high ground and wooded with heavy regenerative growth throughout. If you are seeking an area that truly provides an opportunity at a gnarly buck then look no further. The trail cam images shown were taken over the course of just 6 days capturing 11 bucks. 9 of which displaying full racks. This doesn't take into account the turkeys, grouse, bears and other critters this property is also teeming with. While this is an absolute juggernaut of all things recreational, it would also make for a excellent residential home site.