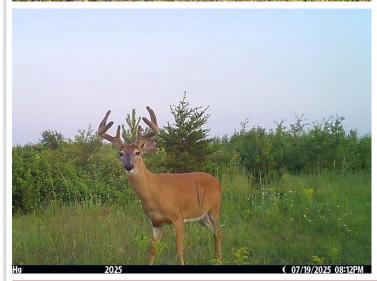

## **Description:**

Recreational hotspot! A rare offering totaling 80 acres of endless opportunity. Absolute prime location between Park Rapids and Menahga in sought after Zone 241. This acreage is perfectly situated between Blueberry & Shell Rivers with mixed pockets of actively managed agriculture in all directions. The land is nearly all high ground and wooded with heavy regenerative growth throughout. If you are seeking an area that truly provides an opportunity at a gnarly buck then look no further. The trail cam images shown were taken over the course of just 6 days capturing 11 bucks. 9 of which displaying full racks. This doesn't take into account the turkeys, grouse, bears and other critters this property is also teeming with. While this is an absolute juggernaut of all things recreational, it would also make for a excellent residential home site.