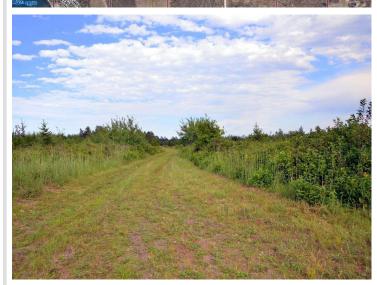

## **Description:**

Recreational hotspot! A rare offering totaling 80 acres of endless opportunity. Absolute prime location between Park Rapids and Menahga in sought after Zone 241. This acreage is perfectly situated between Blueberry & Shell Rivers with mixed pockets of actively managed agriculture in all directions. The land is nearly all high ground and wooded with heavy regenerative growth throughout. If you are seeking an area that truly provides an opportunity at a gnarly buck then look no further. The trail cam images shown were taken over the course of just 6 days capturing 11 bucks. 9 of which displaying full racks. This doesn't take into account the turkeys, grouse, bears and other critters this property is also teeming with. While this is an absolute juggernaut of all things recreational, it would also make for a excellent residential home site.