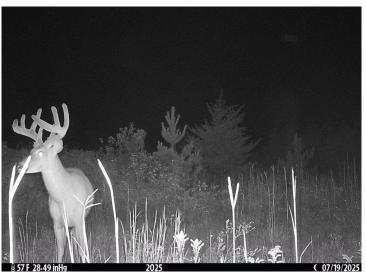

## **Description:**

Recreational hotspot! A rare offering totaling 80 acres of endless opportunity. Absolute prime location between Park Rapids and Menahga in sought after Zone 241. This acreage is perfectly situated between Blueberry & Shell Rivers with mixed pockets of actively managed agriculture in all directions. The land is nearly all high ground and wooded with heavy regenerative growth throughout. If you are seeking an area that truly provides an opportunity at a gnarly buck then look no further. The trail cam images shown were taken over the course of just 6 days capturing 11 bucks. 9 of which displaying full racks. This doesn't take into account the turkeys, grouse, bears and other critters this property is also teeming with. While this is an absolute juggernaut of all things recreational, it would also make for a excellent residential home site.