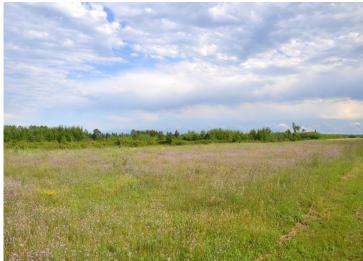

## **Description:**

Recreational hotspot! A rare offering totaling 80 acres of endless opportunity. Absolute prime location between Park Rapids and Menahga in sought after Zone 241. This acreage is perfectly situated between Blueberry & Shell Rivers with mixed pockets of actively managed agriculture in all directions. The land is nearly all high ground and wooded with heavy regenerative growth throughout. If you are seeking an area that truly provides an opportunity at a gnarly buck then look no further. The trail cam images shown were taken over the course of just 6 days capturing 11 bucks. 9 of which displaying full racks. This doesn't take into account the turkeys, grouse, bears and other critters this property is also teeming with. While this is an absolute juggernaut of all things recreational, it would also make for a excellent residential home site.