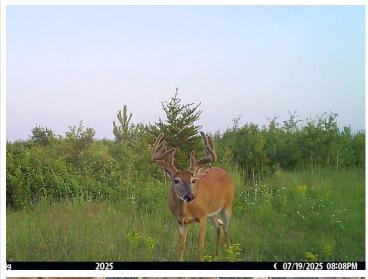

## **Description:**

Recreational hotspot! A rare offering totaling 80 acres of endless opportunity. Absolute prime location between Park Rapids and Menahga in sought after Zone 241. This acreage is perfectly situated between Blueberry & Shell Rivers with mixed pockets of actively managed agriculture in all directions. The land is nearly all high ground and wooded with heavy regenerative growth throughout. If you are seeking an area that truly provides an opportunity at a gnarly buck then look no further. The trail cam images shown were taken over the course of just 6 days capturing 11 bucks. 9 of which displaying full racks. This doesn't take into account the turkeys, grouse, bears and other critters this property is also teeming with. While this is an absolute juggernaut of all things recreational, it would also make for a excellent residential home site.