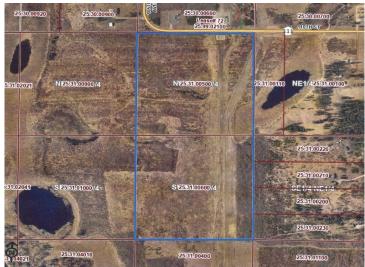

MLS 6760565 Land

\$239,900

80 Acres Raw Land

ABC 110th Street Menahga MN 56464

Status: Pending

## Additional Details:

Lot Acres 80

Lot Dimensions 1320 x 2640

School District 821
Taxes \$826
Taxes with Assessments \$826
Tax Year 2025