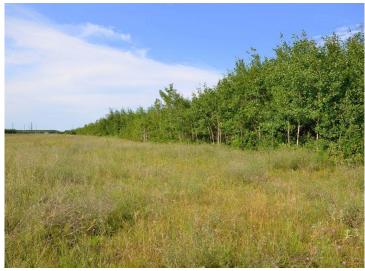

## **Description:**

Recreational hotspot! A rare offering totaling 80 acres of endless opportunity. Absolute prime location between Park Rapids and Menahga in sought after Zone 241. This acreage is perfectly situated between Blueberry & Shell Rivers with mixed pockets of actively managed agriculture in all directions. The land is nearly all high ground and wooded with heavy regenerative growth throughout. If you are seeking an area that truly provides an opportunity at a gnarly buck then look no further. The trail cam images shown were taken over the course of just 6 days capturing 11 bucks. 9 of which displaying full racks. This doesn't take into account the turkeys, grouse, bears and other critters this property is also teeming with. While this is an absolute juggernaut of all things recreational, it would also make for a excellent residential home site.