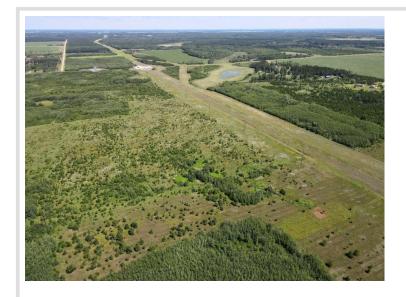

## **Description:**

Recreational hotspot! A rare offering totaling 80 acres of endless opportunity. Absolute prime location between Park Rapids and Menahga in sought after Zone 241. This acreage is perfectly situated between Blueberry & Shell Rivers with mixed pockets of actively managed agriculture in all directions. The land is nearly all high ground and wooded with heavy regenerative growth throughout. If you are seeking an area that truly provides an opportunity at a gnarly buck then look no further. The trail cam images shown were taken over the course of just 6 days capturing 11 bucks. 9 of which displaying full racks. This doesn't take into account the turkeys, grouse, bears and other critters this property is also teeming with. While this is an absolute juggernaut of all things recreational, it would also make for a excellent residential home site.