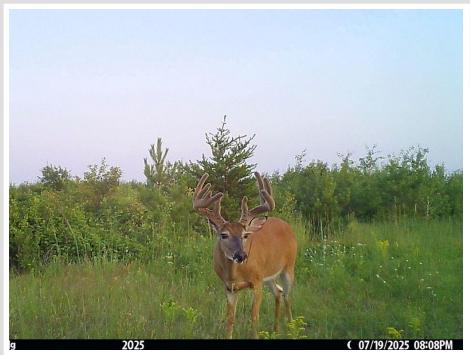

## **Description:**

Recreational hotspot! A rare offering totaling 80 acres of endless opportunity. Absolute prime location between Park Rapids and Menahga in sought after Zone 241. This acreage is perfectly situated between Blueberry & Shell Rivers with mixed pockets of actively managed agriculture in all directions. The land is nearly all high ground and wooded with heavy regenerative growth throughout. If you are seeking an area that truly provides an opportunity at a gnarly buck then look no further. The trail cam images shown were taken over the course of just 6 days capturing 11 bucks. 9 of which displaying full racks. This doesn't take into account the turkeys, grouse, bears and other critters this property is also teeming with. While this is an absolute juggernaut of all things recreational, it would also make for a excellent residential home site.