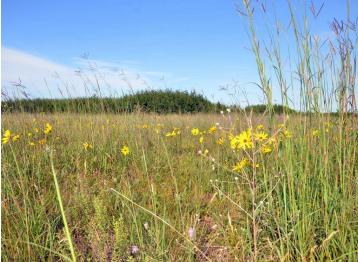

## **Description:**

Recreational hotspot! A rare offering totaling 80 acres of endless opportunity. Absolute prime location between Park Rapids and Menahga in sought after Zone 241. This acreage is perfectly situated between Blueberry & Shell Rivers with mixed pockets of actively managed agriculture in all directions. The land is nearly all high ground and wooded with heavy regenerative growth throughout. If you are seeking an area that truly provides an opportunity at a gnarly buck then look no further. The trail cam images shown were taken over the course of just 6 days capturing 11 bucks. 9 of which displaying full racks. This doesn't take into account the turkeys, grouse, bears and other critters this property is also teeming with. While this is an absolute juggernaut of all things recreational, it would also make for a excellent residential home site.