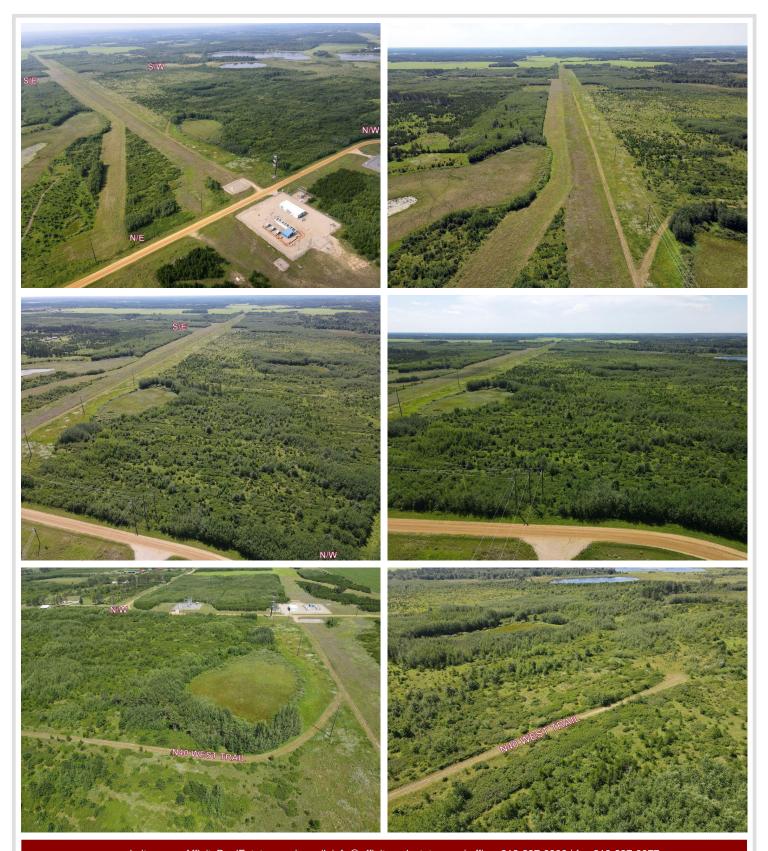

## **Description:**

Recreational hotspot! A rare offering totaling 80 acres of endless opportunity. Absolute prime location between Park Rapids and Menahga in sought after Zone 241. This acreage is perfectly situated between Blueberry & Shell Rivers with mixed pockets of actively managed agriculture in all directions. The land is nearly all high ground and wooded with heavy regenerative growth throughout. If you are seeking an area that truly provides an opportunity at a gnarly buck then look no further. The trail cam images shown were taken over the course of just 6 days capturing 11 bucks. 9 of which displaying full racks. This doesn't take into account the turkeys, grouse, bears and other critters this property is also teeming with. While this is an absolute juggernaut of all things recreational, it would also make for a excellent residential home site.

## Additional Details:

Lot Acres 80

Lot Dimensions 1320 x 2640

School District 821
Taxes \$826
Taxes with Assessments \$826
Tax Year 2025

## **Driving Directions:**

From Hwy 71/34 in Park Rapids: Go South on 71 (8.5) miles to a right on 110th St. Proceed 2.6 miles to property on left.

Listed By: Affinity Real Estate Inc.

Affinity Real Estate Inc. participates in the Regional Multiple Listing Service of Minnesota, Inc Broker Reciprocity (sm) program, allowing us to display other broker's listings on our website. All properties are subject to prior sale, change or withdrawal.