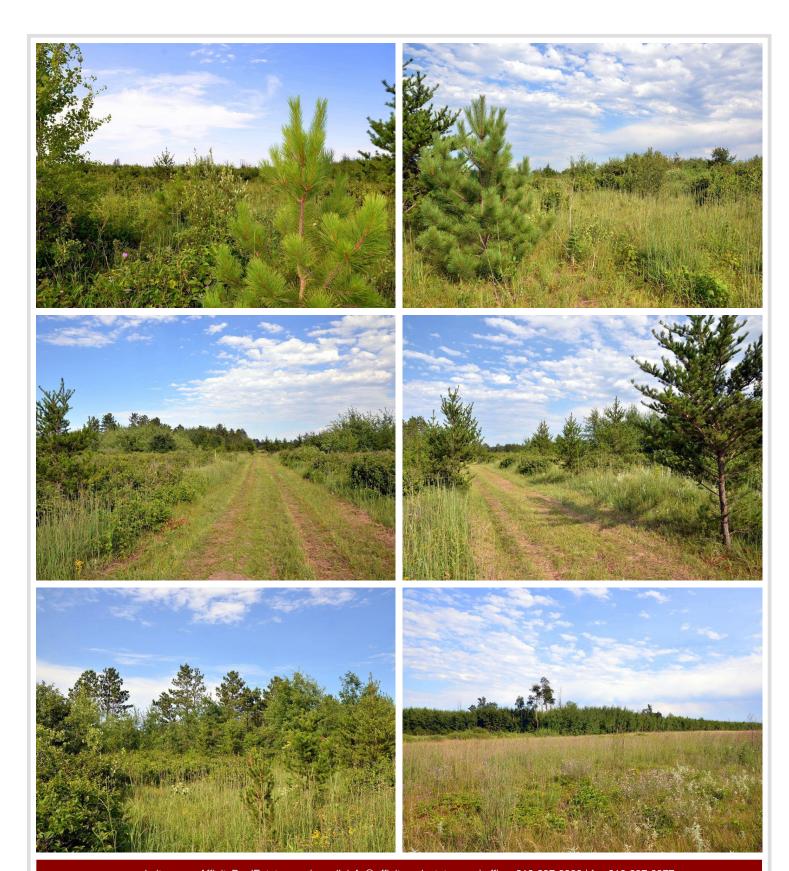

## **Description:**

Recreational hotspot! A rare offering totaling 80 acres of endless opportunity. Absolute prime location between Park Rapids and Menahga in sought after Zone 241. This acreage is perfectly situated between Blueberry & Shell Rivers with mixed pockets of actively managed agriculture in all directions. The land is nearly all high ground and wooded with heavy regenerative growth throughout. If you are seeking an area that truly provides an opportunity at a gnarly buck then look no further. The trail cam images shown were taken over the course of just 6 days capturing 11 bucks. 9 of which displaying full racks. This doesn't take into account the turkeys, grouse, bears and other critters this property is also teeming with. While this is an absolute juggernaut of all things recreational, it would also make for a excellent residential home site.