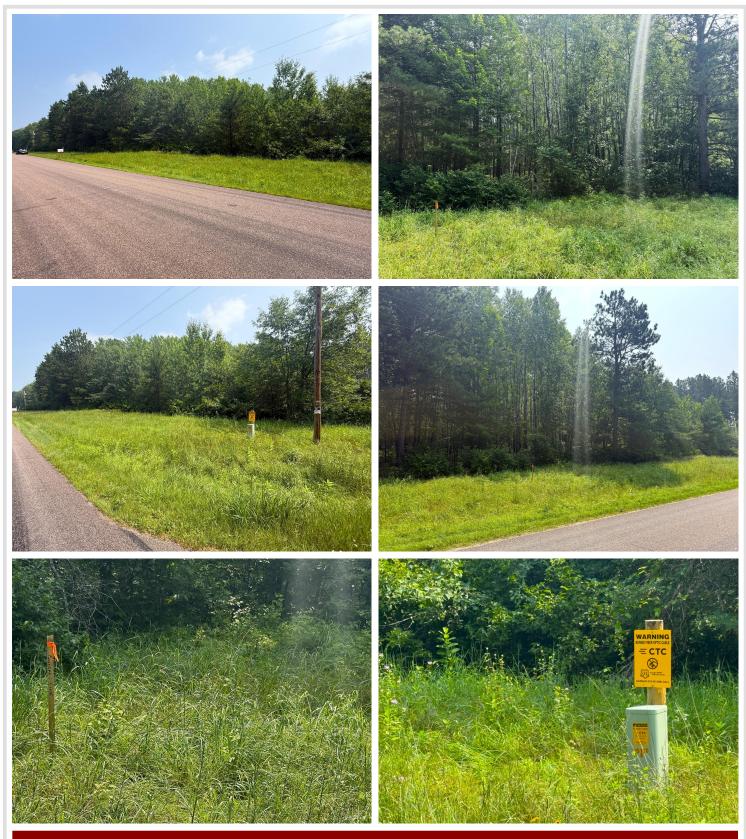

## **Description:**

Hard to find 2.67 acre building site within 2 miles of Nisswa! Lot is mostly level with a nice mix of trees. Paved road access directly off Sunset Valley Road. Fiber Optic, Natural Gas and power are all available to the site. The lines overlaying the aerial photo are an approximation, based on the use of the measuring tools in the Crow Wing County GIS mapping system. This is a great location with close proximity to the City of Nisswa and the many area amenities of the Brainerd Lakes region. Nearby is world class golf, fine dining, numerous lakes, excellent shopping, both alpine and nordic skiing and biking on either the Paul Bunyan Trail or on the 60+ miles of single track mountain biking in the Cuyuna Recreation Area. Live where you play on the first offering of this parcel.