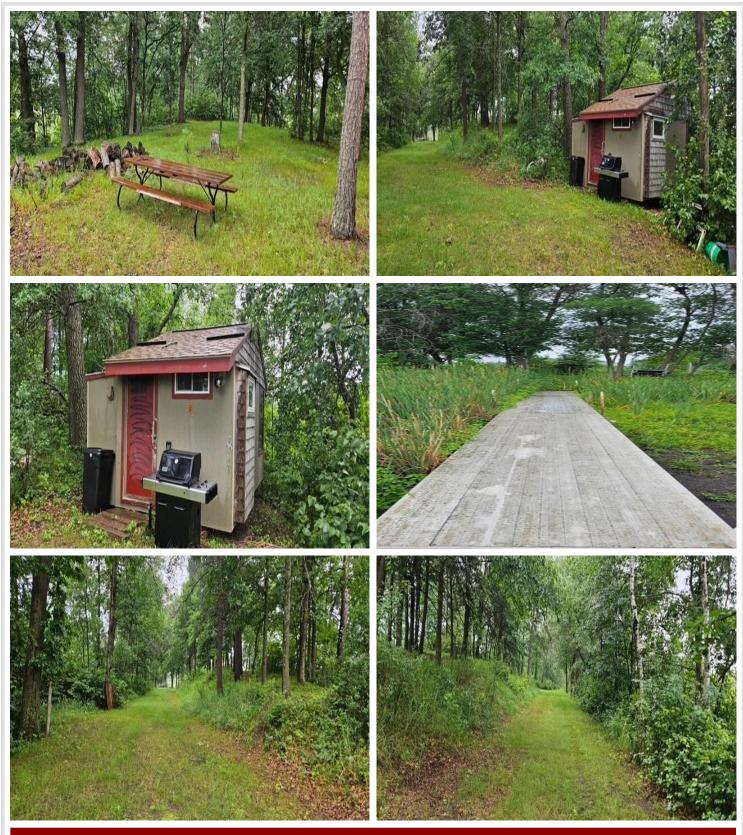

## **Description:**

Discover your own private retreat on over 6 acres of stunning, park-like grounds with tranquil views—perfect for building your dream lake home! This rare property offers the best of both worlds: serene, natural beauty with private access to Perch Lake, and unbeatable convenience within walking distance to Baxter's top amenities, including shopping, schools, and healthcare. Enjoy city sewer and water availability, easy vehicle access down to the lake, and ready-to-enjoy features like a dock, charming bunk house, cozy fire pit, and picnic table—ideal for peaceful evenings or weekend gatherings. Come experience the perfect blend of quiet lakeside living and everyday convenience!