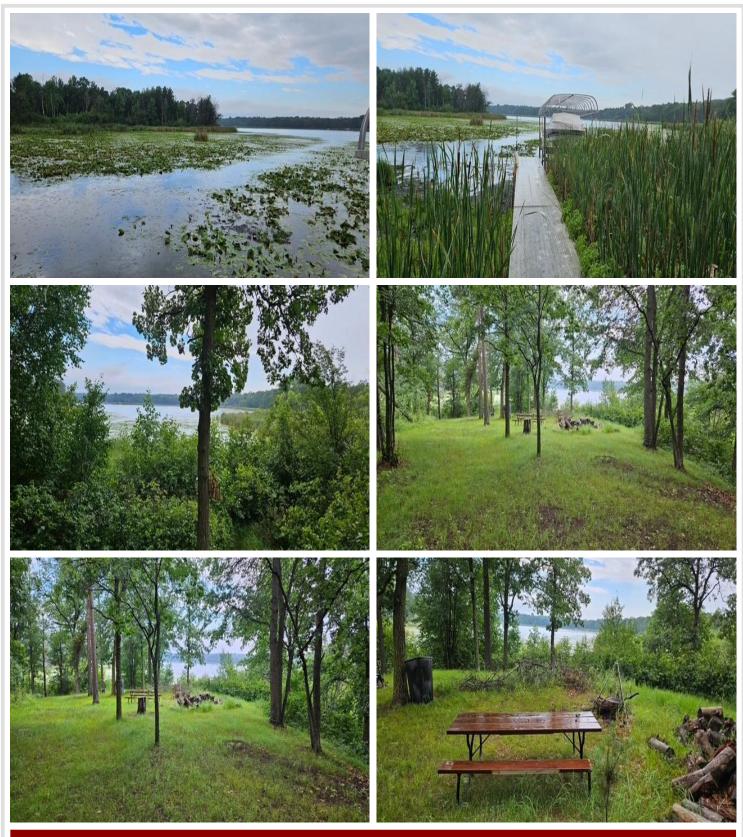

## **Description:**

Discover your own private retreat on over 6 acres of stunning, park-like grounds with tranquil views—perfect for building your dream lake home! This rare property offers the best of both worlds: serene, natural beauty with private access to Perch Lake, and unbeatable convenience within walking distance to Baxter's top amenities, including shopping, schools, and healthcare. Enjoy city sewer and water availability, easy vehicle access down to the lake, and ready-to-enjoy features like a dock, charming bunk house, cozy fire pit, and picnic table—ideal for peaceful evenings or weekend gatherings. Come experience the perfect blend of quiet lakeside living and everyday convenience!