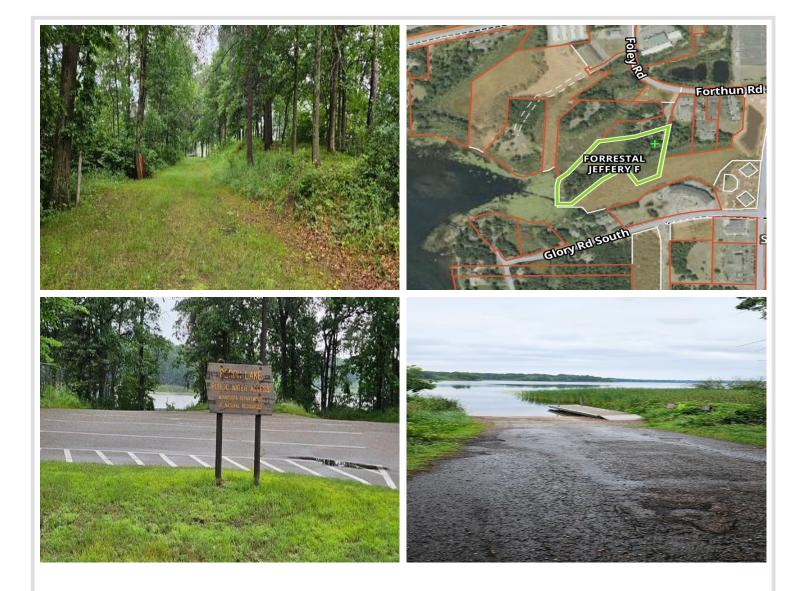

## Additional Details:

| Lot Acres              | 6.81             |
|------------------------|------------------|
| Lot Dimensions         | 244x488x585x1683 |
| School District        | 181              |
| Taxes                  | \$1,006          |
| Taxes with Assessments | \$1,006          |
| Tax Year               | 2025             |

## **Driving Directions:**

From Baxter Highway 210/371 Intersection - West on Highway 210, South on Elder Drive - West on Forthun Road Access road to Property is located just west of Sazama Chiropractic