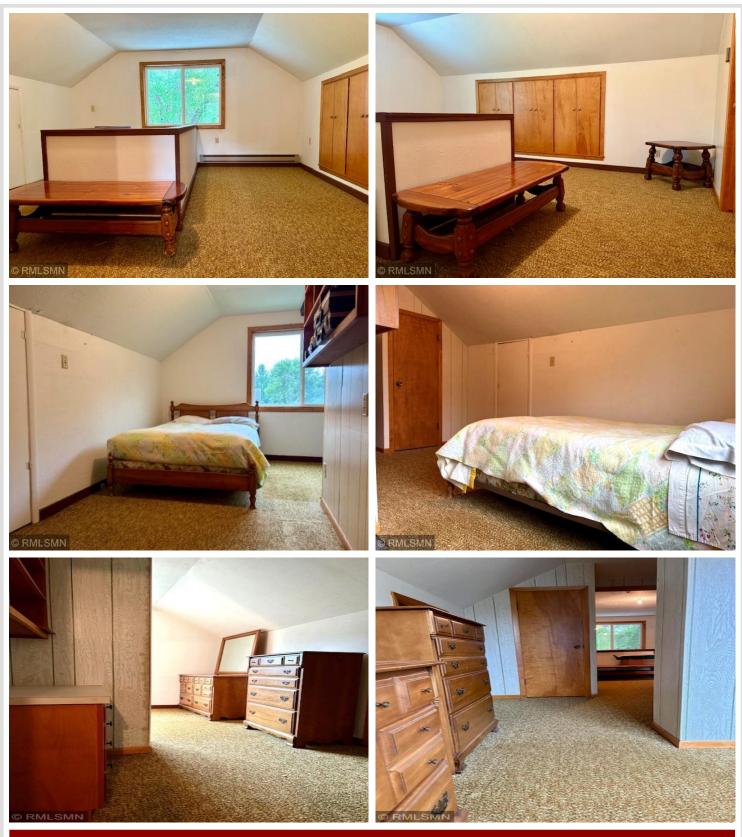

## **Description:**

Available for viewing starting Monday July 28th. 3 bedroom 2 bathroom home for sale. Large fenced backyard with perennials. Back of the home has a covered porch and cement patio. There is an attached carport and a detached single stall garage. Vinyl siding. Inside the home is a kitchen with tile flooring and a breakfast nook, separate dining room leading into the living room. The main level has 2 bedrooms and a full bathroom. The upper level has an open landing with storage and then a bedroom with built ins. The basement has a 3/4 bathroom and the washer and dryer. Book your showing TODAY!