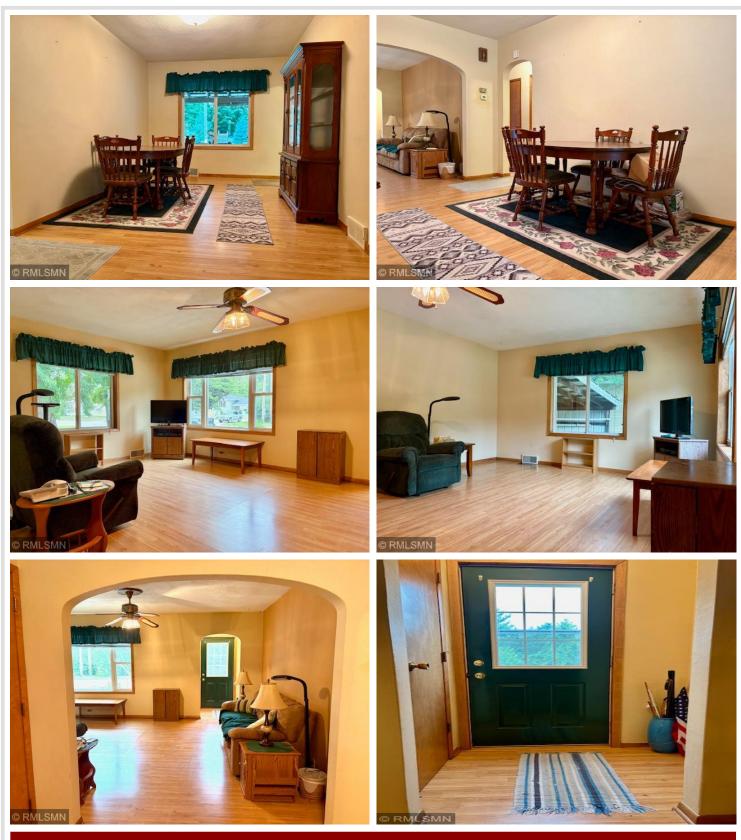

## **Description:**

Available for viewing starting Monday July 28th. 3 bedroom 2 bathroom home for sale. Large fenced backyard with perennials. Back of the home has a covered porch and cement patio. There is an attached carport and a detached single stall garage. Vinyl siding. Inside the home is a kitchen with tile flooring and a breakfast nook, separate dining room leading into the living room. The main level has 2 bedrooms and a full bathroom. The upper level has an open landing with storage and then a bedroom with built ins. The basement has a 3/4 bathroom and the washer and dryer. Book your showing TODAY!