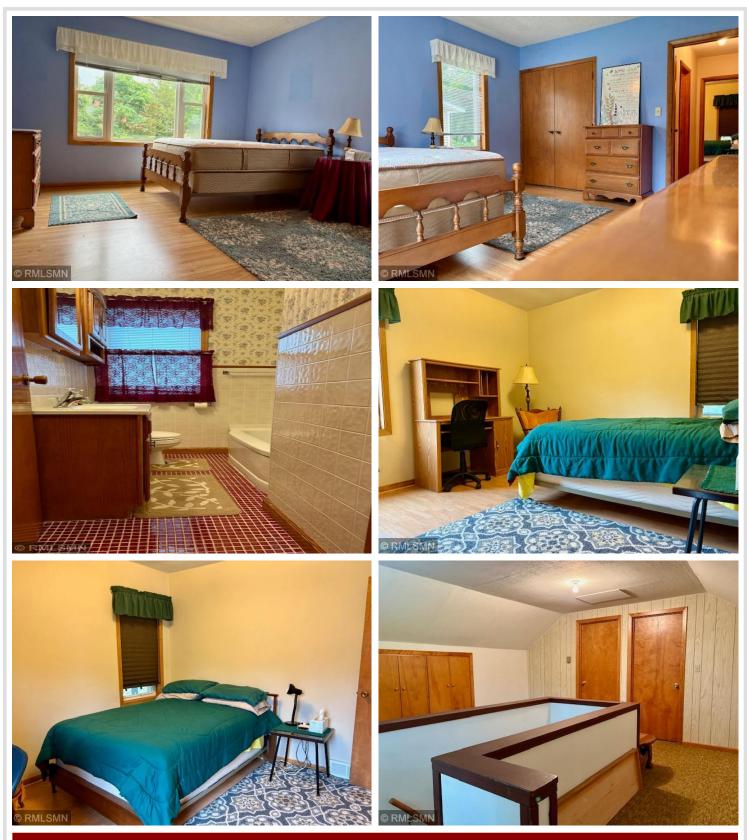

## **Description:**

Available for viewing starting Monday July 28th. 3 bedroom 2 bathroom home for sale. Large fenced backyard with perennials. Back of the home has a covered porch and cement patio. There is an attached carport and a detached single stall garage. Vinyl siding. Inside the home is a kitchen with tile flooring and a breakfast nook, separate dining room leading into the living room. The main level has 2 bedrooms and a full bathroom. The upper level has an open landing with storage and then a bedroom with built ins. The basement has a 3/4 bathroom and the washer and dryer. Book your showing TODAY!