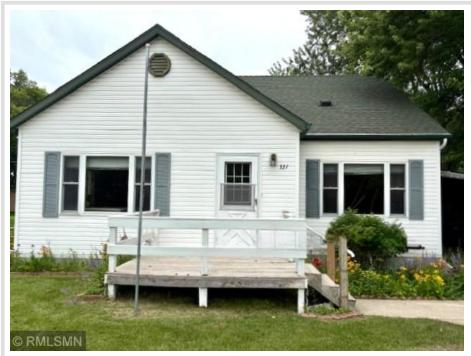

## **Description:**

Available for viewing starting Monday July 28th. 3 bedroom 2 bathroom home for sale. Large fenced backyard with perennials. Back of the home has a covered porch and cement patio. There is an attached carport and a detached single stall garage. Vinyl siding. Inside the home is a kitchen with tile flooring and a breakfast nook, separate dining room leading into the living room. The main level has 2 bedrooms and a full bathroom. The upper level has an open landing with storage and then a bedroom with built ins. The basement has a 3/4 bathroom and the washer and dryer. Book your showing TODAY!