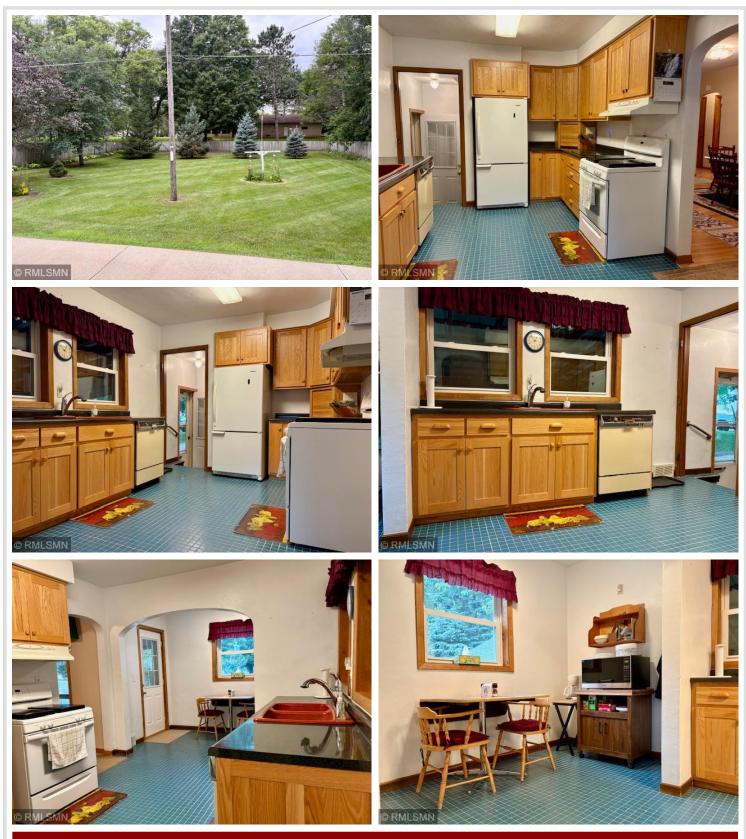

## **Description:**

Available for viewing starting Monday July 28th. 3 bedroom 2 bathroom home for sale. Large fenced backyard with perennials. Back of the home has a covered porch and cement patio. There is an attached carport and a detached single stall garage. Vinyl siding. Inside the home is a kitchen with tile flooring and a breakfast nook, separate dining room leading into the living room. The main level has 2 bedrooms and a full bathroom. The upper level has an open landing with storage and then a bedroom with built ins. The basement has a 3/4 bathroom and the washer and dryer. Book your showing TODAY!