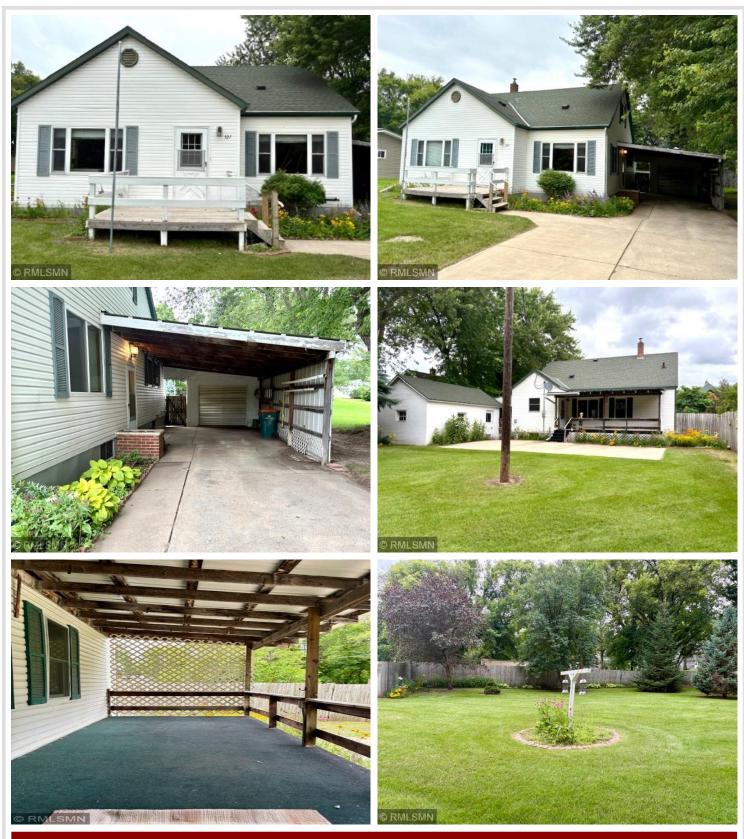

## **Description:**

Available for viewing starting Monday July 28th. 3 bedroom 2 bathroom home for sale. Large fenced backyard with perennials. Back of the home has a covered porch and cement patio. There is an attached carport and a detached single stall garage. Vinyl siding. Inside the home is a kitchen with tile flooring and a breakfast nook, separate dining room leading into the living room. The main level has 2 bedrooms and a full bathroom. The upper level has an open landing with storage and then a bedroom with built ins. The basement has a 3/4 bathroom and the washer and dryer. Book your showing TODAY!