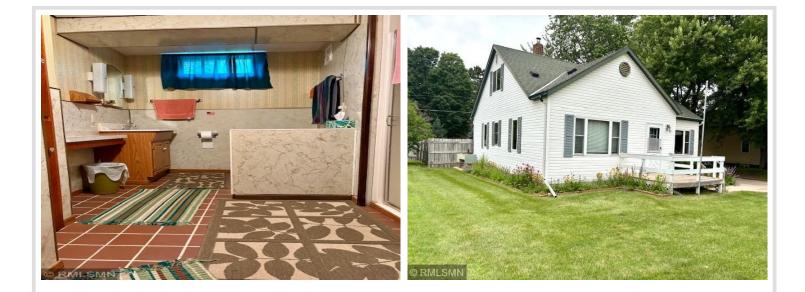

## **Description:**

Available for viewing starting Monday July 28th. 3 bedroom 2 bathroom home for sale. Large fenced backyard with perennials. Back of the home has a covered porch and cement patio. There is an attached carport and a detached single stall garage. Vinyl siding. Inside the home is a kitchen with tile flooring and a breakfast nook, separate dining room leading into the living room. The main level has 2 bedrooms and a full bathroom. The upper level has an open landing with storage and then a bedroom with built ins. The basement has a 3/4 bathroom and the washer and dryer. Book your showing TODAY!