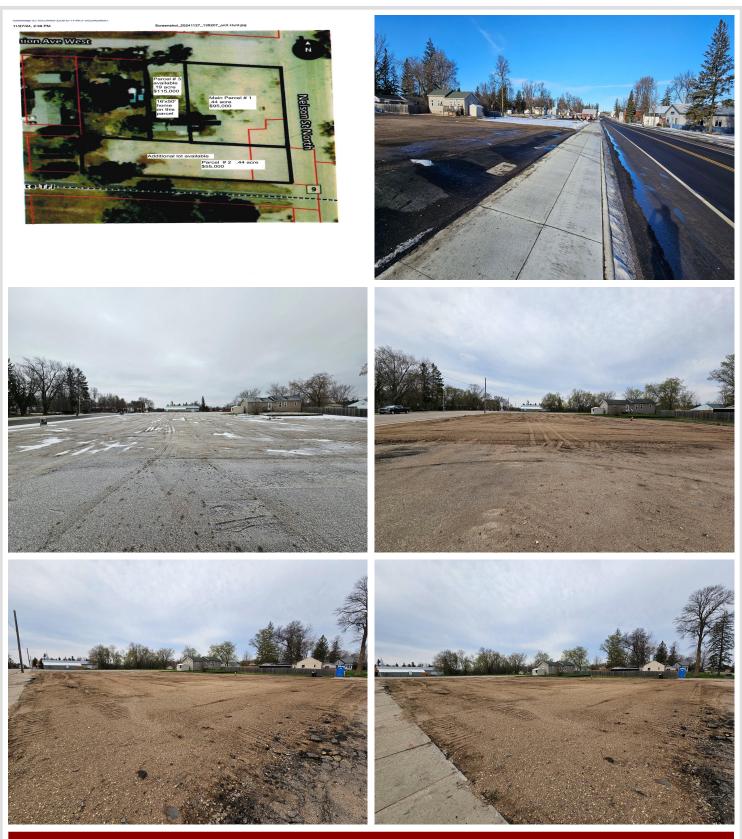

### **Description:**

The echoes of past success still linger here – The Corral Saloon - but now, it's time for a fresh start. This cleared and ready site invites your entrepreneurial spirit to take center stage! This parcel offers ample space to bring your vision to life, with city sewer, ALP electricity, natural gas infrastructure, and a private well already in place.

These two are not included in this listing, but the buyer of Parcel 1 will have first option to purchase them.

Altogether, the three parcels total 1.07 acres of prime commercial opportunity. The City of Nelson recently completed major infrastructure improvements, including new paved streets, sidewalks, and storm drainage (2024). Strategically located just 5 minutes from Alexandria and Osakis, this spot also borders the Central Lakes Trail, attracting bikers and snowmobilers year-round.