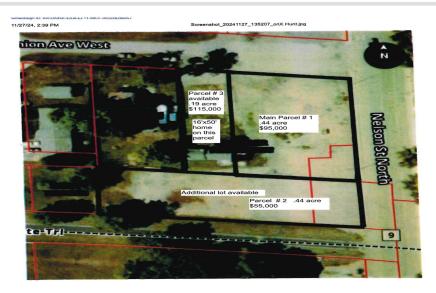

Please note: This listing is for Parcel 1 only—the main commercial lot.

There are two additional parcels available separately:

• Parcel 2: .44 acres along the Central Lakes Bike Trail – \$55,000

• Home Parcel: 2-bedroom, 16' x 50' home on .19 acres - \$115,000

These two are not included in this listing, but the buyer of Parcel 1 will have first option to purchase them.

Altogether, the three parcels total 1.07 acres of prime commercial opportunity. The City of Nelson recently completed major infrastructure improvements, including new paved streets, sidewalks, and storm drainage (2024). Strategically located just 5 minutes from Alexandria and Osakis, this spot also borders the Central Lakes Trail, attracting bikers and snowmobilers year-round.

### Additional Details:

| Lot Acres              | 0.44            |
|------------------------|-----------------|
| Lot Dimensions         | 165x117x165x118 |
| School District        | 206             |
| Taxes                  | \$168           |
| Taxes with Assessments | \$168           |
| Tax Year               | 2025            |
|                        |                 |