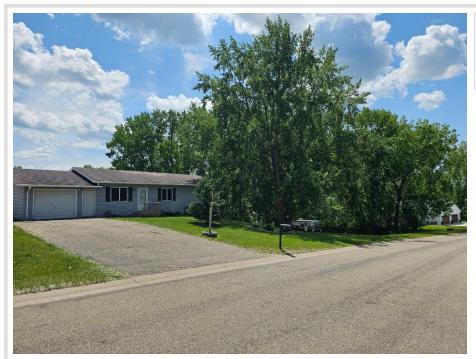

### **Description:**

Charming Home with Endless Potential - Just Needs Your Final Touch!

Discover the perfect opportunity to make this house truly your own. This [3-bedroom, 1-bathroom] home offers a solid foundation with spacious rooms, an open-concept layout, and abundant natural light. Much of the heavy lifting has already been done-now it's your chance to add the finishing touches and bring your vision to life.

Whether you're a first-time buyer, or someone looking for a small project with promise, this property is full of potential. Featuring a generous yard that leads down to a pond, great bones, and a desirable location close to schools, shops, and transit. This is your canvas to create something special. The basement could also be finished to extra living space.

# Additional Details:

| Year Built             | 1998                  |
|------------------------|-----------------------|
| Lot Acres              | 1.15                  |
| Lot Dimensions         | 238x78x321x179x58x170 |
| Garage Stalls          | 1                     |
| School District        | 548                   |
| Taxes                  | \$3,030               |
| Taxes with Assessments | \$3,030               |
| Tax Year               | 2025                  |