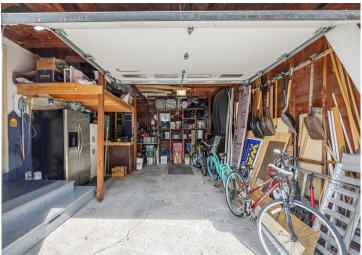

## **Additional Details:**

Year Built 1958 0.23 Lot Acres Lot Dimensions 78 x 127 Garage Stalls 1 School District 146 Taxes \$2,303 Taxes with Assessments \$2,418 Tax Year 2025