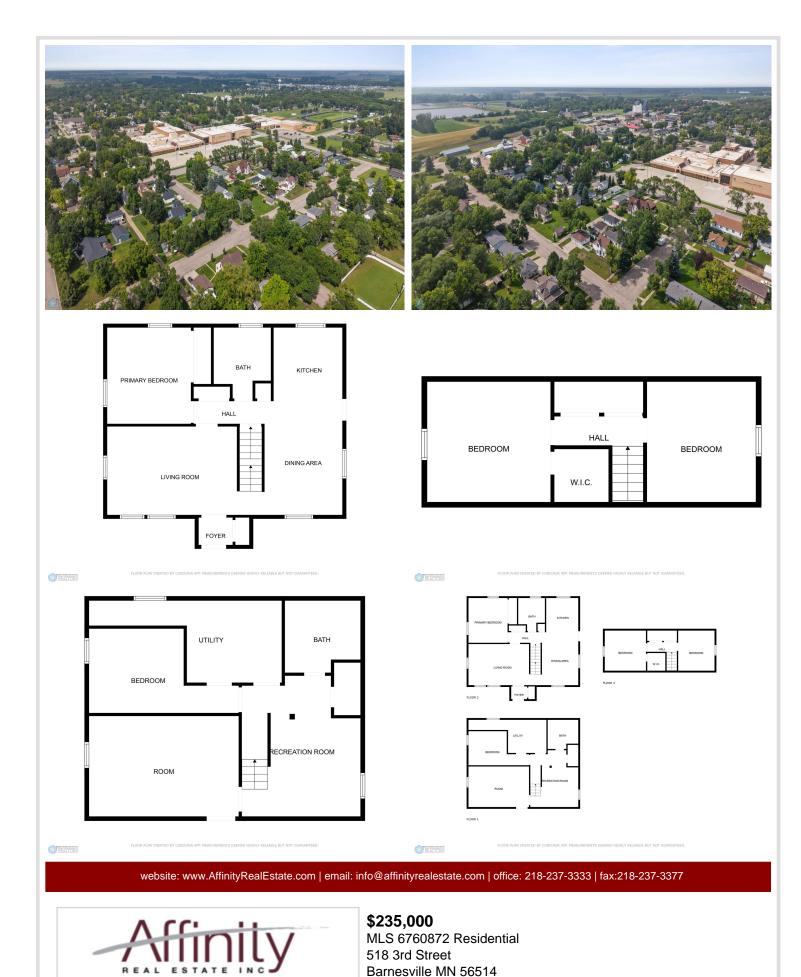

MLS 6760872 Residential

\$235,000

1,961 sq ft 5 bedrooms 2 baths

518 3rd Street Barnesville MN 56514

Status: Active

## **Description:**

Welcome to this charming 1½-story home in the heart of Barnesville! This 4-bedroom, 2-bath gem offers classic 1950s character with thoughtful updates throughout. You'll love the original hardwood floors, an updated main-floor bathroom, and the convenience of a primary bedroom on the main level. The layout offers great flexibility with 5 bedrooms and plenty of natural light. The spacious back yard offers ample space for activities. Located just blocks from downtown Barnesville and the high school, this home combines small-town charm with everyday convenience.

## **Additional Details:**

Year Built 1958 0.23 Lot Acres Lot Dimensions 78 x 127 Garage Stalls 1 School District 146 Taxes \$2,303 Taxes with Assessments \$2,418 Tax Year 2025