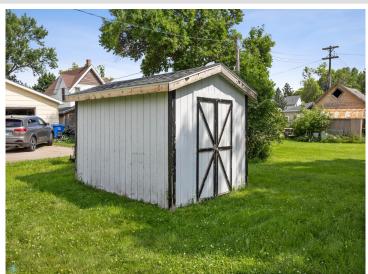

## **Additional Details:**

Year Built 1958 0.23 Lot Acres Lot Dimensions 78 x 127 Garage Stalls 1 School District 146 Taxes \$2,303 Taxes with Assessments \$2,418 Tax Year 2025