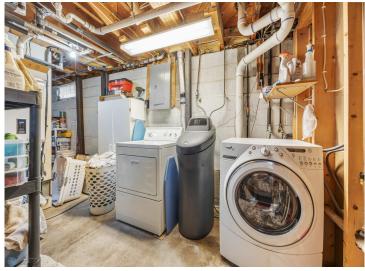

## **Additional Features:**

Basement: Block Fuel: Electric Garage: 1 Heat: Hot Water Sewer: City Sewer/Connected Water: City Water/Connected Air Conditioning: Wall Unit(s)