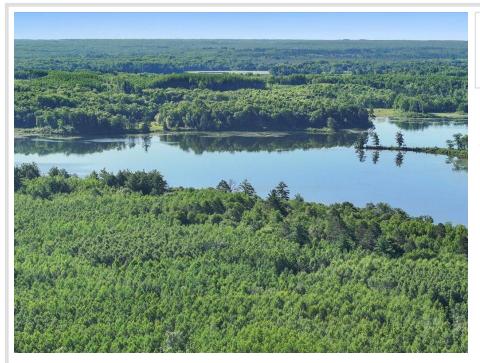

## **Description:**

76+ HEAVILY WOODED ACRES & 1800+ FEET OF LAKESHORE. Opportunity awaits with this unique property. Located just south of Longville with easy access off a public road. Whether you're looking for hunting land, a building site with privacy, or a development opportunity, the possibilities are endless.

## **Additional Details:**

Lot Acres 76.24

Lot Dimensions 2670x1324x2855x1167

School District 2174 Taxes \$608 Taxes with Assessments \$608 Tax Year 2025