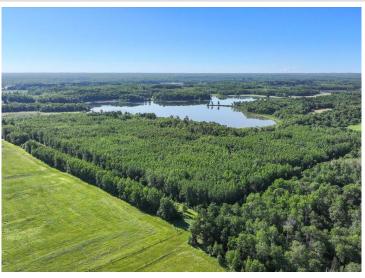

## **Description:**

76+ HEAVILY WOODED ACRES & 1800+ FEET OF LAKESHORE. Opportunity awaits with this unique property. Located just south of Longville with easy access off a public road. Whether you're looking for hunting land, a building site with privacy, or a development opportunity, the possibilities are endless.

## **Additional Details:**

Lot Acres 76.24

Lot Dimensions 2670x1324x2855x1167

School District 2174 Taxes \$608 Taxes with Assessments \$608 Tax Year 2025