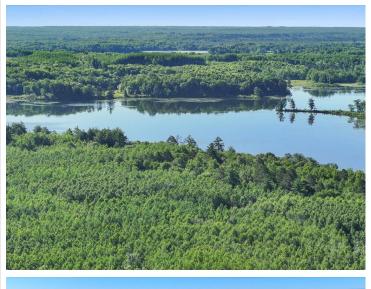

## **Description:**

76+ HEAVILY WOODED ACRES & 1800+ FEET OF LAKESHORE. Opportunity awaits with this unique property. Located just south of Longville with easy access off a public road. Whether you're looking for hunting land, a building site with privacy, or a development opportunity, the possibilities are endless.

## **Additional Details:**

Lot Acres 76.24

Lot Dimensions 2670x1324x2855x1167

School District 2174 Taxes \$608 Taxes with Assessments \$608 Tax Year 2025