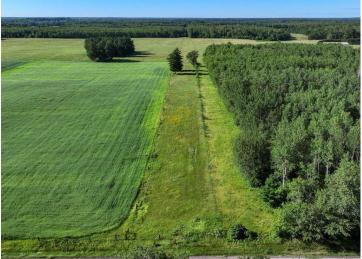

## **Description:**

76+ HEAVILY WOODED ACRES & 1800+ FEET OF LAKESHORE. Opportunity awaits with this unique property. Located just south of Longville with easy access off a public road. Whether you're looking for hunting land, a building site with privacy, or a development opportunity, the possibilities are endless.

## **Additional Details:**

Lot Acres 76.24

Lot Dimensions 2670x1324x2855x1167

School District 2174 Taxes \$608 Taxes with Assessments \$608 Tax Year 2025