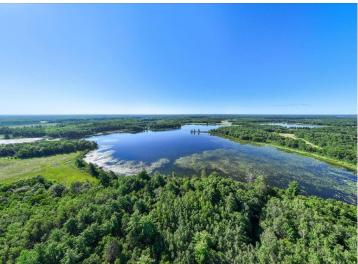

## **Description:**

76+ HEAVILY WOODED ACRES & 1800+ FEET OF LAKESHORE. Opportunity awaits with this unique property. Located just south of Longville with easy access off a public road. Whether you're looking for hunting land, a building site with privacy, or a development opportunity, the possibilities are endless.

## **Additional Details:**

Lot Acres 76.24

Lot Dimensions 2670x1324x2855x1167

School District 2174 Taxes \$608 Taxes with Assessments \$608 Tax Year 2025