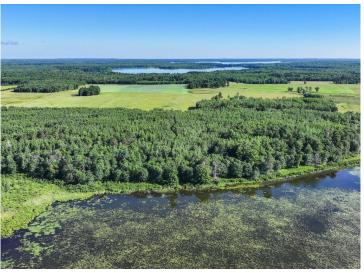

## **Description:**

76+ HEAVILY WOODED ACRES & 1800+ FEET OF LAKESHORE. Opportunity awaits with this unique property. Located just south of Longville with easy access off a public road. Whether you're looking for hunting land, a building site with privacy, or a development opportunity, the possibilities are endless.

## **Additional Details:**

Lot Acres 76.24

Lot Dimensions 2670x1324x2855x1167

School District 2174 Taxes \$608 Taxes with Assessments \$608 Tax Year 2025