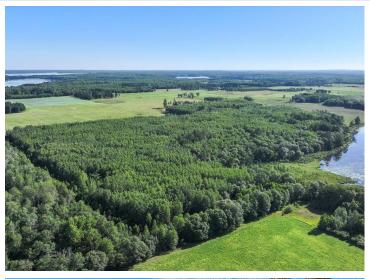

## **Description:**

76+ HEAVILY WOODED ACRES & 1800+ FEET OF LAKESHORE. Opportunity awaits with this unique property. Located just south of Longville with easy access off a public road. Whether you're looking for hunting land, a building site with privacy, or a development opportunity, the possibilities are endless.