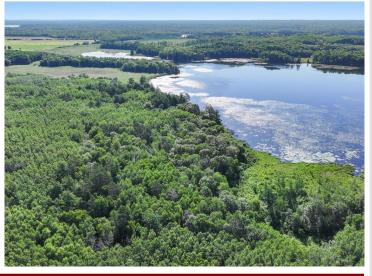

## **Description:**

76+ HEAVILY WOODED ACRES & 1800+ FEET OF LAKESHORE. Opportunity awaits with this unique property. Located just south of Longville with easy access off a public road. Whether you're looking for hunting land, a building site with privacy, or a development opportunity, the possibilities are endless.