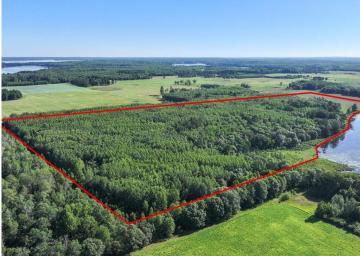

## **Description:**

76+ HEAVILY WOODED ACRES & 1800+ FEET OF LAKESHORE. Opportunity awaits with this unique property. Located just south of Longville with easy access off a public road. Whether you're looking for hunting land, a building site with privacy, or a development opportunity, the possibilities are endless.

## **Additional Details:**

Lot Acres 76.24

Lot Dimensions 2670x1324x2855x1167

School District 2174 Taxes \$608 Taxes with Assessments \$608 Tax Year 2025