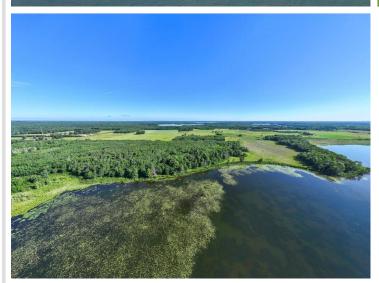

## **Description:**

76+ HEAVILY WOODED ACRES & 1800+ FEET OF LAKESHORE. Opportunity awaits with this unique property. Located just south of Longville with easy access off a public road. Whether you're looking for hunting land, a building site with privacy, or a development opportunity, the possibilities are endless.

## **Additional Details:**

Lot Acres 76.24

Lot Dimensions 2670x1324x2855x1167

School District 2174 Taxes \$608 Taxes with Assessments \$608 Tax Year 2025