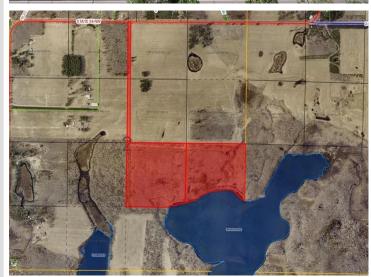

## **Description:**

76+ HEAVILY WOODED ACRES & 1800+ FEET OF LAKESHORE. Opportunity awaits with this unique property. Located just south of Longville with easy access off a public road. Whether you're looking for hunting land, a building site with privacy, or a development opportunity, the possibilities are endless.

## **Additional Details:**

Lot Acres 76.24

Lot Dimensions 2670x1324x2855x1167

School District 2174 Taxes \$608 Taxes with Assessments \$608 Tax Year 2025