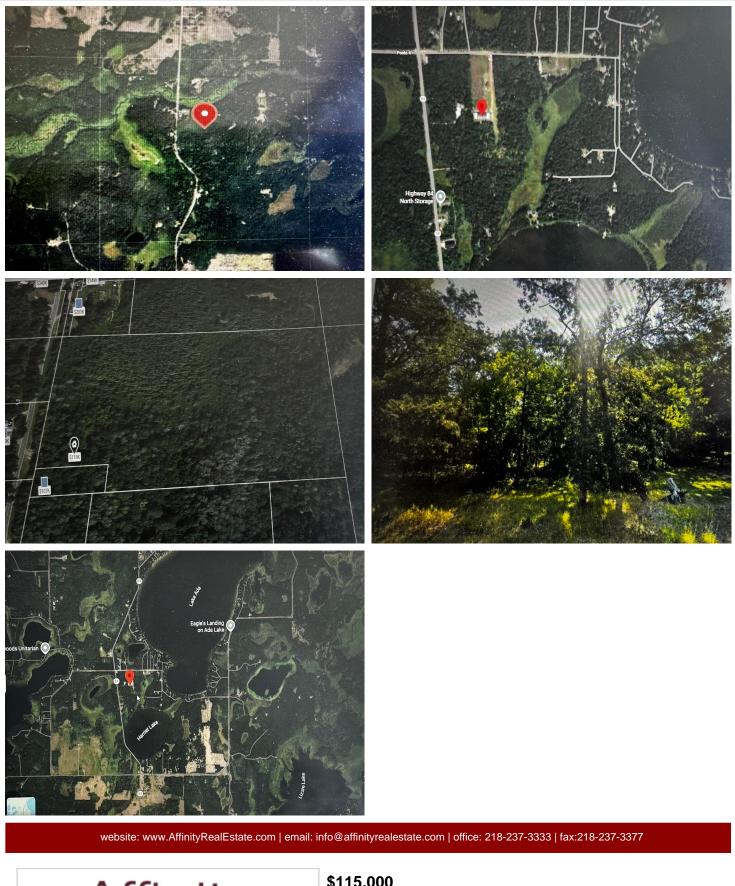

## **Description:**

You are reading right!!!! 19+ acres in Pine River Mn for \$115,000.00 Create a family compound for years to come. Land has a mobile home but to the best of their knowledge of the Trust the home is a knock down or needs removal by buyer. Well has been drilled but no septic. Only classic outhouse. Amazing oppertunity to own a nice chunk of land in northern MN NO SIGN Feel free to walk around on acrage. DO NOT ENTER HOME

#### Additional Details:

| Year Built             | 1970  |
|------------------------|-------|
| Lot Acres              | 19.34 |
| School District        | 2174  |
| Taxes                  | \$388 |
| Taxes with Assessments | \$454 |
| Tax Year               | 2025  |

### **Driving Directions:**

371 N Pine to Conrad 44 then take Hwy 84

Listed By: RE/MAX Results

Affinity Real Estate Inc. participates in the Regional Multiple Listing Service of Minnesota, Inc Broker Reciprocity (sm) program, allowing us to display other broker's listings on our website. All properties are subject to prior sale, change or withdrawal.