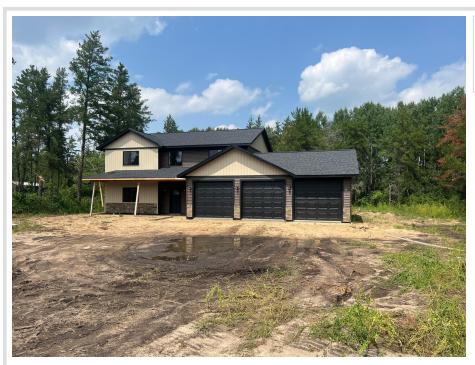

MLS 6760966 Residential

\$404,900

2,402 sq ft 4 bedrooms 3 baths

5767 Winding Drive Bemidji MN 56601

Status: Active

## **Description:**

This 4-bedroom, 3-bath home sits just northwest of Bemidji in a highly desirable neighborhood. Featuring an open-concept layout, spacious upper-level living room ideal for families, and a large 3-stall garage. Only 7 minutes from Target—comfort, style, and convenience all in one!