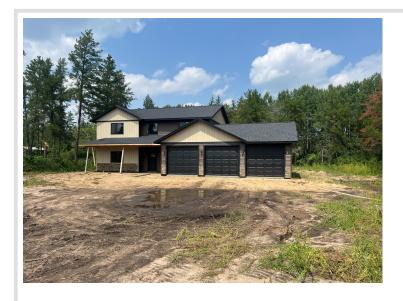

MLS 6760966 Residential

\$404,900

2,402 sq ft 4 bedrooms 3 baths

5767 Winding Drive Bemidji MN 56601

Status: Active

## **Description:**

This 4-bedroom, 3-bath home sits just northwest of Bemidji in a highly desirable neighborhood. Featuring an open-concept layout, spacious upper-level living room ideal for families, and a large 3-stall garage. Only 7 minutes from Target—comfort, style, and convenience all in one!