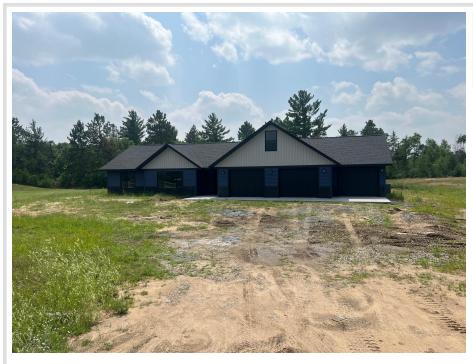

# **Description:**

Beautiful New Home Just Minutes from Town!

Welcome to this well-designed 3-bedroom, 2-bathroom home located just west of Bemidji in a quiet, highly desirable neighborhood—only 7 minutes from Target. The oversized 3-stall garage includes a spacious bonus room, perfect for a home office, playroom, workout space, or guest area. Inside, enjoy an open layout and a comfortable primary suite with a generous walk-in closet. Offering the ideal balance of modern design, practical space, and a convenient location.

# Additional Details:

| Year Built             | 2025    |
|------------------------|---------|
| Lot Acres              | 1.66    |
| Lot Dimensions         | 140x497 |
| Garage Stalls          | 3       |
| School District        | 31      |
| Taxes                  | \$142   |
| Taxes with Assessments | \$142   |
| Tax Year               | 2023    |