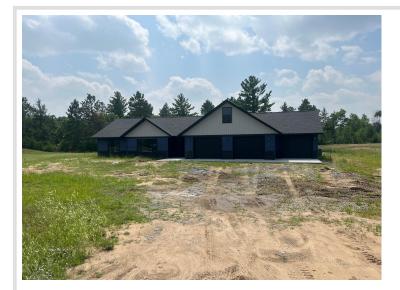

# **Description:**

Beautiful New Home Just Minutes from Town!

Welcome to this well-designed 3-bedroom, 2-bathroom home located just west of Bemidji in a quiet, highly desirable neighborhood—only 7 minutes from Target. The oversized 3-stall garage includes a spacious bonus room, perfect for a home office, playroom, workout space, or guest area. Inside, enjoy an open layout and a comfortable primary suite with a generous walk-in closet. Offering the ideal balance of modern design, practical space, and a convenient location.

# Additional Details:

| Year Built             | 2025    |
|------------------------|---------|
| Lot Acres              | 1.66    |
| Lot Dimensions         | 140x497 |
| Garage Stalls          | 3       |
| School District        | 31      |
| Taxes                  | \$142   |
| Taxes with Assessments | \$142   |
| Tax Year               | 2023    |