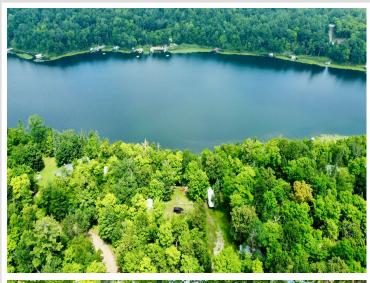

## **Description:**

Welcome to Minnesota Lake Life!

Discover the perfect lakeside retreat on Big Sugarbush Lake—one of the area's most pristine and picturesque destinations. This rare 1.6-acre lot features an impressive 205 feet of shoreline and offers the ideal mix of relaxation and recreation.

Big Sugarbush is known for its crystal-clear waters and excellent fishing—making it a year-round destination for anglers and outdoor enthusiasts alike. Spend your days listening to the soothing calls of loons, surrounded by peace and natural beauty.