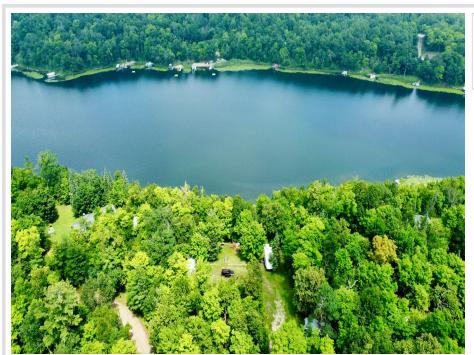

## **Description:**

Welcome to Minnesota Lake Life!

Discover the perfect lakeside retreat on Big Sugarbush Lake—one of the area's most pristine and picturesque destinations. This rare 1.6-acre lot features an impressive 205 feet of shoreline and offers the ideal mix of relaxation and recreation.

Big Sugarbush is known for its crystal-clear waters and excellent fishing—making it a year-round destination for anglers and outdoor enthusiasts alike. Spend your days listening to the soothing calls of loons, surrounded by peace and natural beauty.