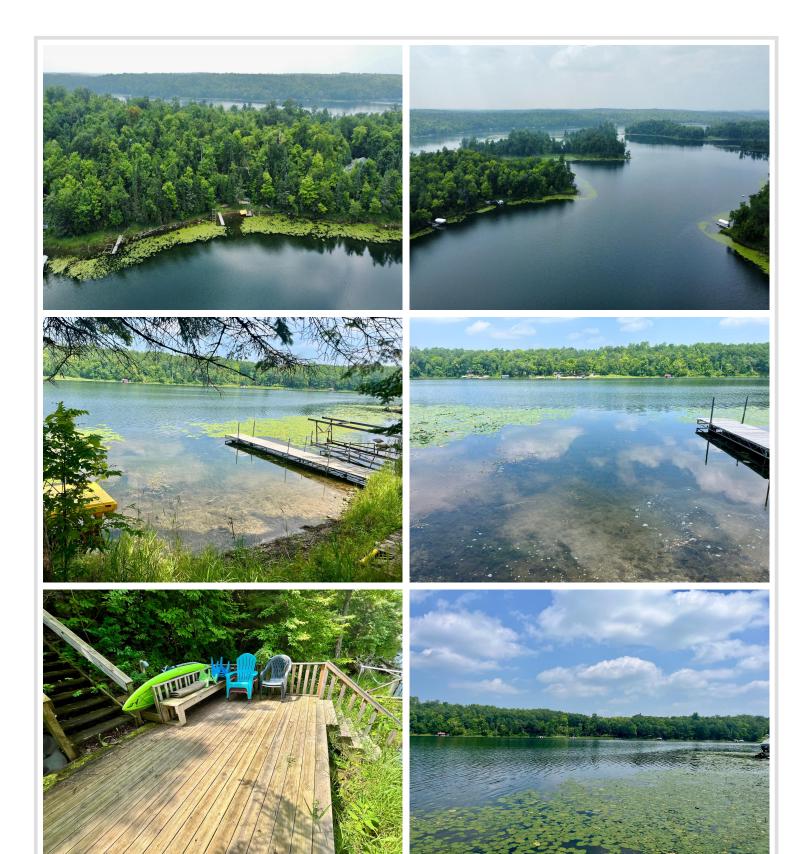

## **Description:**

Welcome to Minnesota Lake Life!

Discover the perfect lakeside retreat on Big Sugarbush Lake—one of the area's most pristine and picturesque destinations. This rare 1.6-acre lot features an impressive 205 feet of shoreline and offers the ideal mix of relaxation and recreation.

Whether you're looking to park your camper for the weekend or build your dream lake home, this property delivers. The level building site at the entrance makes for easy access, and with water and electricity already available, you're ready to start enjoying right away.

Big Sugarbush is known for its crystal-clear waters and excellent fishing—making it a year-round destination for anglers and outdoor enthusiasts alike. Spend your days listening to the soothing calls of loons, surrounded by peace and natural beauty.

An adorable bunkhouse with a spacious deck adds charm and functionality, creating the perfect space for family gatherings, summer BBQs, or cozy weekend getaways.

Opportunities like this don't come along often—don't miss your chance to own a slice of Minnesota lake paradise!