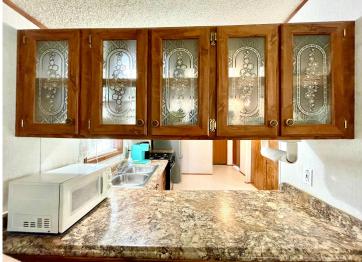

## **Description:**

3 bedroom, 2 bath comfortable home minutes from downtown. Close to Gene Dillon school and the high school. New appliances, new kitchen countertops and newer furnace. Many updates have been made throughout the home. Lots of kitchen cabinetry. Large yard with a variety of beautiful trees and a clothesline! Nice deck on front and back of the home. Detached triple garage. New roof completed in August 2025. The home is clean and ready for you! Call for a tour today.