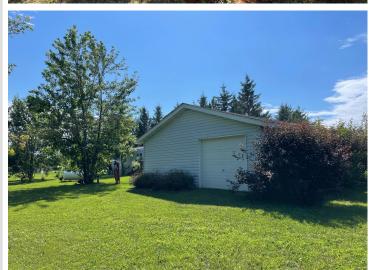

## **Description:**

3 bedroom, 2 bath comfortable home minutes from downtown. Close to Gene Dillon school and the high school. New appliances, new kitchen countertops and newer furnace. Many updates have been made throughout the home. Lots of kitchen cabinetry. Large yard with a variety of beautiful trees and a clothesline! Nice deck on front and back of the home. Detached triple garage. New roof completed in August 2025. The home is clean and ready for you! Call for a tour today.

## **Additional Details:**

Year Built 1999 Lot Acres 1.13 165x297 Lot Dimensions

Garage Stalls 3 School District 31 Taxes \$728 Taxes with Assessments \$728 Tax Year 2025