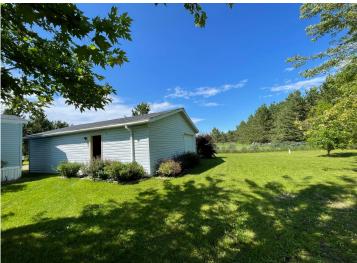

## **Description:**

3 bedroom, 2 bath comfortable home minutes from downtown. Close to Gene Dillon school and the high school. New appliances, new kitchen countertops and newer furnace. Many updates have been made throughout the home. Lots of kitchen cabinetry. Large yard with a variety of beautiful trees and a clothesline! Nice deck on front and back of the home. Detached triple garage. New roof completed in August 2025. The home is clean and ready for you! Call for a tour today.

## **Additional Details:**

Year Built 1999 Lot Acres 1.13 165x297 Lot Dimensions

Garage Stalls 3 School District 31 Taxes \$728 Taxes with Assessments \$728 Tax Year 2025