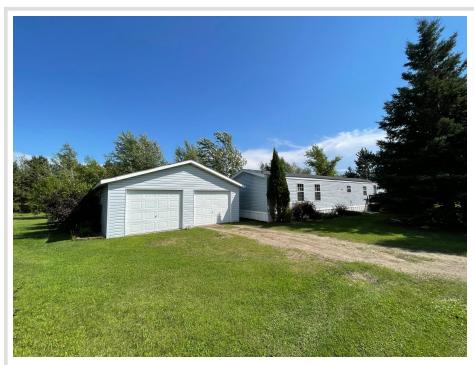

## **Description:**

3 bedroom, 2 bath comfortable home minutes from downtown. Close to Gene Dillon school and the high school. New appliances, new kitchen countertops and newer furnace. Many updates have been made throughout the home. Lots of kitchen cabinetry. Large yard with a variety of beautiful trees and a clothesline! Nice deck on front and back of the home. Detached triple garage. New roof completed in August 2025. The home is clean and ready for you! Call for a tour today.

## **Additional Details:**

Year Built 1999 Lot Acres 1.13 165x297 Lot Dimensions

Garage Stalls 3 School District 31 Taxes \$728 Taxes with Assessments \$728 Tax Year 2025