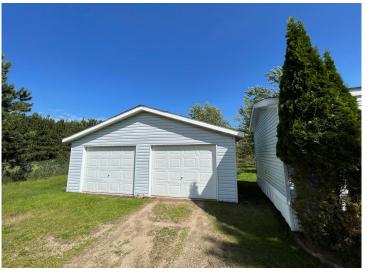

## **Description:**

3 bedroom, 2 bath comfortable home minutes from downtown. Close to Gene Dillon school and the high school. New appliances, new kitchen countertops and newer furnace. Many updates have been made throughout the home. Lots of kitchen cabinetry. Large yard with a variety of beautiful trees and a clothesline! Nice deck on front and back of the home. Detached triple garage. New roof completed in August 2025. The home is clean and ready for you! Call for a tour today.

## **Additional Details:**

Year Built 1999 Lot Acres 1.13 165x297 Lot Dimensions

Garage Stalls 3 School District 31 Taxes \$728 Taxes with Assessments \$728 Tax Year 2025