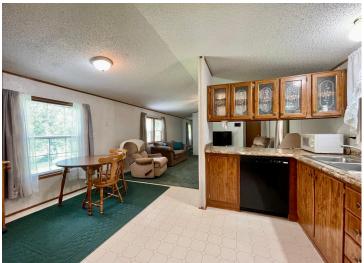

## **Description:**

3 bedroom, 2 bath comfortable home minutes from downtown. Close to Gene Dillon school and the high school. New appliances, new kitchen countertops and newer furnace. Many updates have been made throughout the home. Lots of kitchen cabinetry. Large yard with a variety of beautiful trees and a clothesline! Nice deck on front and back of the home. Detached triple garage. New roof completed in August 2025. The home is clean and ready for you! Call for a tour today.