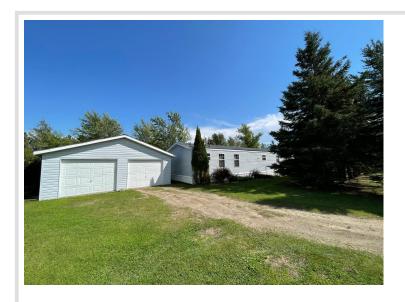

## **Description:**

3 bedroom, 2 bath comfortable home minutes from downtown. Close to Gene Dillon school and the high school. New appliances, new kitchen countertops and newer furnace. Many updates have been made throughout the home. Lots of kitchen cabinetry. Large yard with a variety of beautiful trees and a clothesline! Nice deck on front and back of the home. Detached triple garage. New roof completed in August 2025. The home is clean and ready for you! Call for a tour today.

## **Additional Details:**

Year Built 1999 Lot Acres 1.13 165x297 Lot Dimensions

Garage Stalls 3 School District 31 Taxes \$728 Taxes with Assessments \$728 Tax Year 2025