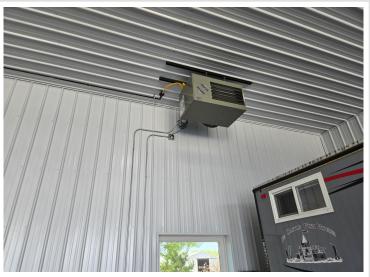

## **Description:**

Here's a newer heated storage unit in the heart of Crosslake that was built in 2023. The East Unit is 50 feet wide by 60 feet deep and features 3,000 square feet of heated space with a finished 1/2 bath, two insulated (14'x16') overhead doors with openers that face south, a service door, two windows across the back, two ceiling mounted natural gas unit heaters, treated/sealed floors (Diamond Coat), 16 foot side walls, shared septic system, shared drilled well, large concrete driveway, and landscaped yard.