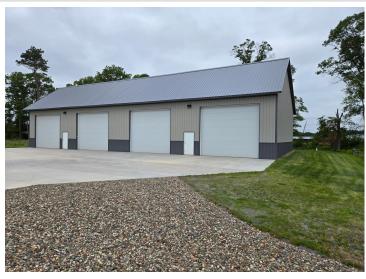

MLS 6761179 Residential

\$327,500

3,000 sq ft 0 bedrooms 1 baths

34487E Retriever Road Crosslake MN 56442

Status: Active

## **Description:**

Here's a newer heated storage unit in the heart of Crosslake that was built in 2023. The East Unit is 50 feet wide by 60 feet deep and features 3,000 square feet of heated space with a finished 1/2 bath, two insulated (14'x16') overhead doors with openers that face south, a service door, two windows across the back, two ceiling mounted natural gas unit heaters, treated/sealed floors (Diamond Coat), 16 foot side walls, shared septic system, shared drilled well, large concrete driveway, and landscaped yard.