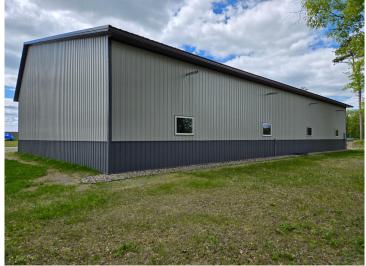

## **Description:**

Here's a newer heated storage unit in the heart of Crosslake that was built in 2023. The East Unit is 50 feet wide by 60 feet deep and features 3,000 square feet of heated space with a finished 1/2 bath, two insulated (14'x16') overhead doors with openers that face south, a service door, two windows across the back, two ceiling mounted natural gas unit heaters, treated/sealed floors (Diamond Coat), 16 foot side walls, shared septic system, shared drilled well, large concrete driveway, and landscaped yard.

## **Additional Details:**

 Year Built
 2023

 Lot Acres
 0.46

 Lot Dimensions
 128 x 155

 Garage Stalls
 20

 School District
 186

 Taxes
 \$268

 Taxes with Assessments
 \$268