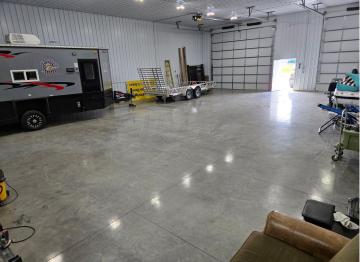

## **Description:**

Here's a newer heated storage unit in the heart of Crosslake that was built in 2023. The East Unit is 50 feet wide by 60 feet deep and features 3,000 square feet of heated space with a finished 1/2 bath, two insulated (14'x16') overhead doors with openers that face south, a service door, two windows across the back, two ceiling mounted natural gas unit heaters, treated/sealed floors (Diamond Coat), 16 foot side walls, shared septic system, shared drilled well, large concrete driveway, and landscaped yard.