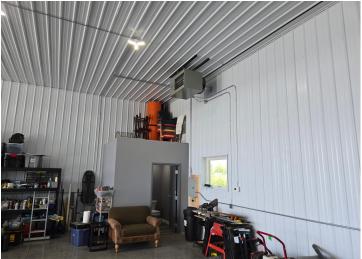

## **Description:**

Here's a newer heated storage unit in the heart of Crosslake that was built in 2023. The East Unit is 50 feet wide by 60 feet deep and features 3,000 square feet of heated space with a finished 1/2 bath, two insulated (14'x16') overhead doors with openers that face south, a service door, two windows across the back, two ceiling mounted natural gas unit heaters, treated/sealed floors (Diamond Coat), 16 foot side walls, shared septic system, shared drilled well, large concrete driveway, and landscaped yard.