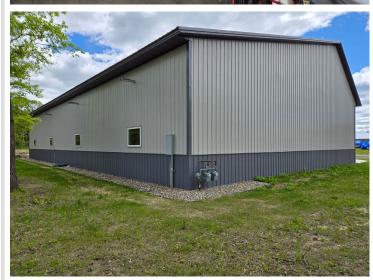

## **Description:**

Here's a newer heated storage unit in the heart of Crosslake that was built in 2023. The East Unit is 50 feet wide by 60 feet deep and features 3,000 square feet of heated space with a finished 1/2 bath, two insulated (14'x16') overhead doors with openers that face south, a service door, two windows across the back, two ceiling mounted natural gas unit heaters, treated/sealed floors (Diamond Coat), 16 foot side walls, shared septic system, shared drilled well, large concrete driveway, and landscaped yard.

## **Additional Details:**

 Year Built
 2023

 Lot Acres
 0.46

 Lot Dimensions
 128 x 155

 Garage Stalls
 20

 School District
 186

 Taxes
 \$268

 Taxes with Assessments
 \$268