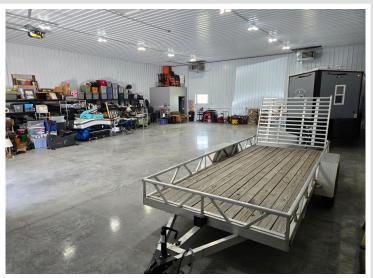

## **Description:**

Here's a newer heated storage unit in the heart of Crosslake that was built in 2023. The East Unit is 50 feet wide by 60 feet deep and features 3,000 square feet of heated space with a finished 1/2 bath, two insulated (14'x16') overhead doors with openers that face south, a service door, two windows across the back, two ceiling mounted natural gas unit heaters, treated/sealed floors (Diamond Coat), 16 foot side walls, shared septic system, shared drilled well, large concrete driveway, and landscaped yard.