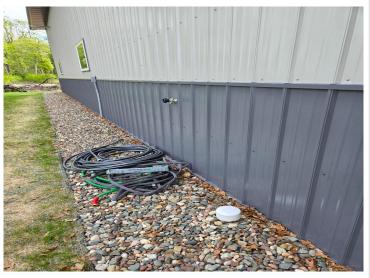

## **Description:**

Here's a newer heated storage unit in the heart of Crosslake that was built in 2023. The East Unit is 50 feet wide by 60 feet deep and features 3,000 square feet of heated space with a finished 1/2 bath, two insulated (14'x16') overhead doors with openers that face south, a service door, two windows across the back, two ceiling mounted natural gas unit heaters, treated/sealed floors (Diamond Coat), 16 foot side walls, shared septic system, shared drilled well, large concrete driveway, and landscaped yard.