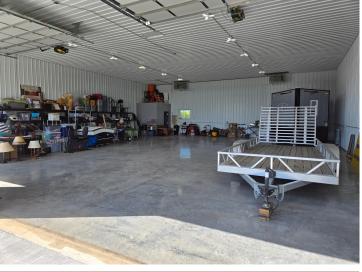

## **Description:**

Here's a newer heated storage unit in the heart of Crosslake that was built in 2023. The East Unit is 50 feet wide by 60 feet deep and features 3,000 square feet of heated space with a finished 1/2 bath, two insulated (14'x16') overhead doors with openers that face south, a service door, two windows across the back, two ceiling mounted natural gas unit heaters, treated/sealed floors (Diamond Coat), 16 foot side walls, shared septic system, shared drilled well, large concrete driveway, and landscaped yard.