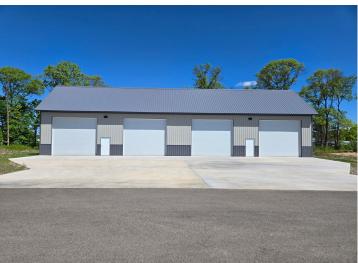

## **Description:**

Here's a newer heated storage unit in the heart of Crosslake that was built in 2023. The East Unit is 50 feet wide by 60 feet deep and features 3,000 square feet of heated space with a finished 1/2 bath, two insulated (14'x16') overhead doors with openers that face south, a service door, two windows across the back, two ceiling mounted natural gas unit heaters, treated/sealed floors (Diamond Coat), 16 foot side walls, shared septic system, shared drilled well, large concrete driveway, and landscaped yard.