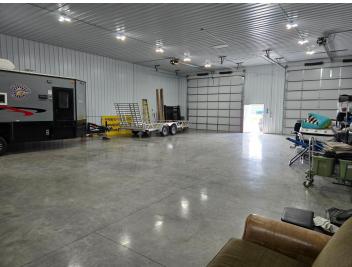

## **Description:**

Here's a newer heated storage unit in the heart of Crosslake that was built in 2023. The East Unit is 50 feet wide by 60 feet deep and features 3,000 square feet of heated space with a finished 1/2 bath, two insulated (14'x16') overhead doors with openers that face south, a service door, two windows across the back, two ceiling mounted natural gas unit heaters, treated/sealed floors (Diamond Coat), 16 foot side walls, shared septic system, shared drilled well, large concrete driveway, and landscaped yard.