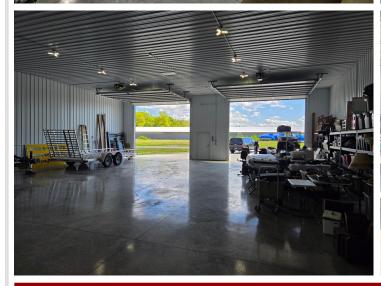

## **Description:**

Here's a newer heated storage unit in the heart of Crosslake that was built in 2023. The East Unit is 50 feet wide by 60 feet deep and features 3,000 square feet of heated space with a finished 1/2 bath, two insulated (14'x16') overhead doors with openers that face south, a service door, two windows across the back, two ceiling mounted natural gas unit heaters, treated/sealed floors (Diamond Coat), 16 foot side walls, shared septic system, shared drilled well, large concrete driveway, and landscaped yard.