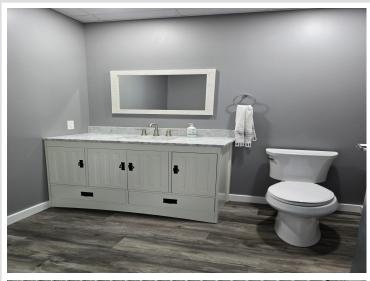

## **Description:**

Here's a newer heated storage unit in the heart of Crosslake that was built in 2023. The East Unit is 50 feet wide by 60 feet deep and features 3,000 square feet of heated space with a finished 1/2 bath, two insulated (14'x16') overhead doors with openers that face south, a service door, two windows across the back, two ceiling mounted natural gas unit heaters, treated/sealed floors (Diamond Coat), 16 foot side walls, shared septic system, shared drilled well, large concrete driveway, and landscaped yard.