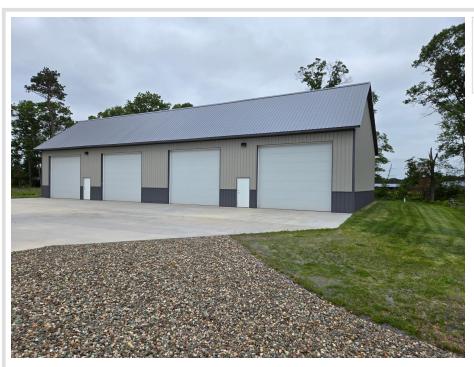

MLS 6761179 Residential

\$327,500

3,000 sq ft 0 bedrooms 1 baths

34487E Retriever Road Crosslake MN 56442

Status: Active

## **Description:**

Here's a newer heated storage unit in the heart of Crosslake that was built in 2023. The East Unit is 50 feet wide by 60 feet deep and features 3,000 square feet of heated space with a finished 1/2 bath, two insulated (14'x16') overhead doors with openers that face south, a service door, two windows across the back, two ceiling mounted natural gas unit heaters, treated/sealed floors (Diamond Coat), 16 foot side walls, shared septic system, shared drilled well, large concrete driveway, and landscaped yard.