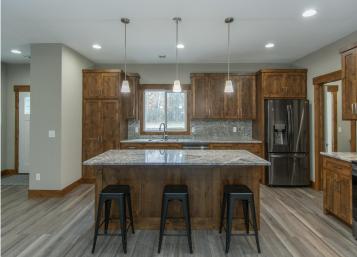

## **Description:**

To Be Built New construction home!! Don't miss out on this one level home located in the heart of Baxter, MN!! This home is conveniently located close to walking/biking trails, shopping, medical facilities, schools, local parks and is an easy commute to Baxter or Brainerd. Inside this home will feature 3BR/2BA, 2,056 finished square footage, open concept living space, kitchen features custom cabinets, large center island, granite tops, LG print proof black stainless appliances and great cabinet space in the custom cabinets, enjoy the large living room space with vaulted ceiling, built in cabinets and an electric linear fireplace, 12x14 finished sunroom, primary suite with large walk in closet, tiled floors, double vanity with granite tops and tiled shower/glass shower door! The main level features two more nice sized bedrooms, a full bath with granite tops, laundry room with washer/dryer and sink!! The 3-car garage space is 26x34 and is insulated/heated with epoxy floors. Additional interior features include vinyl plank floors, in floor heat along with forced air heating/cooling, 3 panel mission style doors, on demand gas boiler, closet organizers and vinyl windows. Outside this property features LP smart side siding, large 12x14 patio on the backside of the house, covered front patio, seamless gutters, sprinkler system and wooded views!! More floor plans and lots available!!