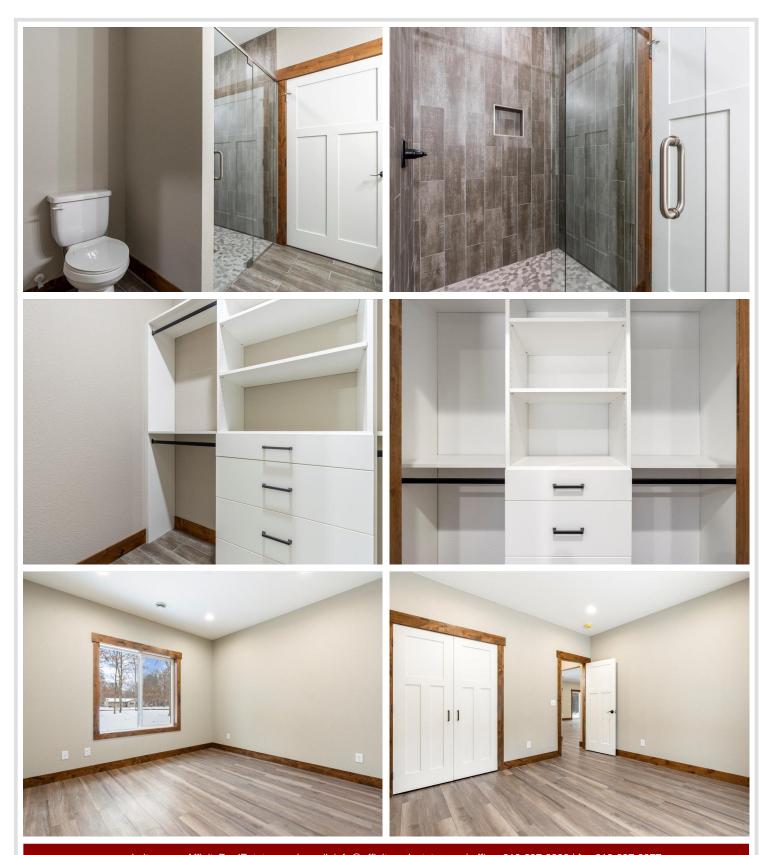

## **Description:**

To Be Built New construction home!! Don't miss out on this one level home located in the heart of Baxter, MN!! This home is conveniently located close to walking/biking trails, shopping, medical facilities, schools, local parks and is an easy commute to Baxter or Brainerd. Inside this home will feature 3BR/2BA, 2,056 finished square footage, open concept living space, kitchen features custom cabinets, large center island, granite tops, LG print proof black stainless appliances and great cabinet space in the custom cabinets, enjoy the large living room space with vaulted ceiling, built in cabinets and an electric linear fireplace, 12x14 finished sunroom, primary suite with large walk in closet, tiled floors, double vanity with granite tops and tiled shower/glass shower door! The main level features two more nice sized bedrooms, a full bath with granite tops, laundry room with washer/dryer and sink!! The 3-car garage space is 26x34 and is insulated/heated with epoxy floors. Additional interior features include vinyl plank floors, in floor heat along with forced air heating/cooling, 3 panel mission style doors, on demand gas boiler, closet organizers and vinyl windows. Outside this property features LP smart side siding, large 12x14 patio on the backside of the house, covered front patio, seamless gutters, sprinkler system and wooded views!! More floor plans and lots available!!