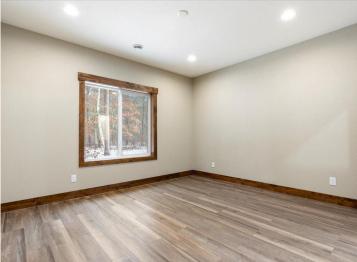

## **Description:**

To Be Built New construction home!! Don't miss out on this one level home located in the heart of Baxter, MN!! This home is conveniently located close to walking/biking trails, shopping, medical facilities, schools, local parks and is an easy commute to Baxter or Brainerd. Inside this home will feature 3BR/2BA, 2,056 finished square footage, open concept living space, kitchen features custom cabinets, large center island, granite tops, LG print proof black stainless appliances and great cabinet space in the custom cabinets, enjoy the large living room space with vaulted ceiling, built in cabinets and an electric linear fireplace, 12x14 finished sunroom, primary suite with large walk in closet, tiled floors, double vanity with granite tops and tiled shower/glass shower door! The main level features two more nice sized bedrooms, a full bath with granite tops, laundry room with washer/dryer and sink!! The 3-car garage space is 26x34 and is insulated/heated with epoxy floors. Additional interior features include vinyl plank floors, in floor heat along with forced air heating/cooling, 3 panel mission style doors, on demand gas boiler, closet organizers and vinyl windows. Outside this property features LP smart side siding, large 12x14 patio on the backside of the house, covered front patio, seamless gutters, sprinkler system and wooded views!! More floor plans and lots available!!