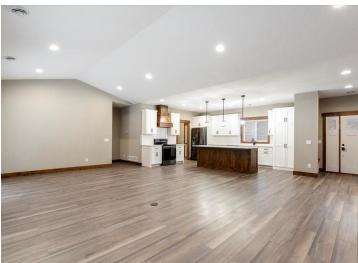

## **Description:**

To Be Built New construction home!! Don't miss out on this one level home located in the heart of Baxter, MN!! This home is conveniently located close to walking/biking trails, shopping, medical facilities, schools, local parks and is an easy commute to Baxter or Brainerd. Inside this home will feature 3BR/2BA, 2,056 finished square footage, open concept living space, kitchen features custom cabinets, large center island, granite tops, LG print proof black stainless appliances and great cabinet space in the custom cabinets, enjoy the large living room space with vaulted ceiling, built in cabinets and an electric linear fireplace, 12x14 finished sunroom, primary suite with large walk in closet, tiled floors, double vanity with granite tops and tiled shower/glass shower door! The main level features two more nice sized bedrooms, a full bath with granite tops, laundry room with washer/dryer and sink!! The 3-car garage space is 26x34 and is insulated/heated with epoxy floors. Additional interior features include vinyl plank floors, in floor heat along with forced air heating/cooling, 3 panel mission style doors, on demand gas boiler, closet organizers and vinyl windows. Outside this property features LP smart side siding, large 12x14 patio on the backside of the house, covered front patio, seamless gutters, sprinkler system and wooded views!! More floor plans and lots available!!