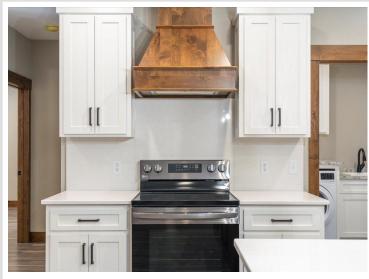

## **Description:**

To Be Built New construction home!! Don't miss out on this one level home located in the heart of Baxter, MN!! This home is conveniently located close to walking/biking trails, shopping, medical facilities, schools, local parks and is an easy commute to Baxter or Brainerd. Inside this home will feature 3BR/2BA, 2,056 finished square footage, open concept living space, kitchen features custom cabinets, large center island, granite tops, LG print proof black stainless appliances and great cabinet space in the custom cabinets, enjoy the large living room space with vaulted ceiling, built in cabinets and an electric linear fireplace, 12x14 finished sunroom, primary suite with large walk in closet, tiled floors, double vanity with granite tops and tiled shower/glass shower door! The main level features two more nice sized bedrooms, a full bath with granite tops, laundry room with washer/dryer and sink!! The 3-car garage space is 26x34 and is insulated/heated with epoxy floors. Additional interior features include vinyl plank floors, in floor heat along with forced air heating/cooling, 3 panel mission style doors, on demand gas boiler, closet organizers and vinyl windows. Outside this property features LP smart side siding, large 12x14 patio on the backside of the house, covered front patio, seamless gutters, sprinkler system and wooded views!! More floor plans and lots available!!