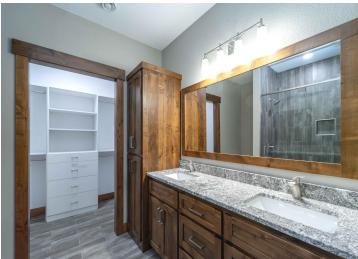

## **Description:**

To Be Built New construction home!! Don't miss out on this one level home located in the heart of Baxter, MN!! This home is conveniently located close to walking/biking trails, shopping, medical facilities, schools, local parks and is an easy commute to Baxter or Brainerd. Inside this home will feature 3BR/2BA, 2,056 finished square footage, open concept living space, kitchen features custom cabinets, large center island, granite tops, LG print proof black stainless appliances and great cabinet space in the custom cabinets, enjoy the large living room space with vaulted ceiling, built in cabinets and an electric linear fireplace, 12x14 finished sunroom, primary suite with large walk in closet, tiled floors, double vanity with granite tops and tiled shower/glass shower door! The main level features two more nice sized bedrooms, a full bath with granite tops, laundry room with washer/dryer and sink!! The 3-car garage space is 26x34 and is insulated/heated with epoxy floors. Additional interior features include vinyl plank floors, in floor heat along with forced air heating/cooling, 3 panel mission style doors, on demand gas boiler, closet organizers and vinyl windows. Outside this property features LP smart side siding, large 12x14 patio on the backside of the house, covered front patio, seamless gutters, sprinkler system and wooded views!! More floor plans and lots available!!