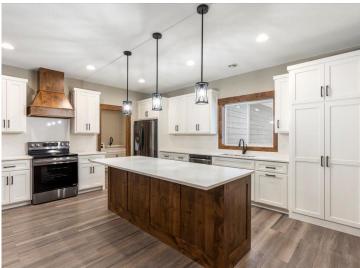

## **Description:**

To Be Built New construction home!! Don't miss out on this one level home located in the heart of Baxter, MN!! This home is conveniently located close to walking/biking trails, shopping, medical facilities, schools, local parks and is an easy commute to Baxter or Brainerd. Inside this home will feature 3BR/2BA, 2,056 finished square footage, open concept living space, kitchen features custom cabinets, large center island, granite tops, LG print proof black stainless appliances and great cabinet space in the custom cabinets, enjoy the large living room space with vaulted ceiling, built in cabinets and an electric linear fireplace, 12x14 finished sunroom, primary suite with large walk in closet, tiled floors, double vanity with granite tops and tiled shower/glass shower door! The main level features two more nice sized bedrooms, a full bath with granite tops, laundry room with washer/dryer and sink!! The 3-car garage space is 26x34 and is insulated/heated with epoxy floors. Additional interior features include vinyl plank floors, in floor heat along with forced air heating/cooling, 3 panel mission style doors, on demand gas boiler, closet organizers and vinyl windows. Outside this property features LP smart side siding, large 12x14 patio on the backside of the house, covered front patio, seamless gutters, sprinkler system and wooded views!! More floor plans and lots available!!