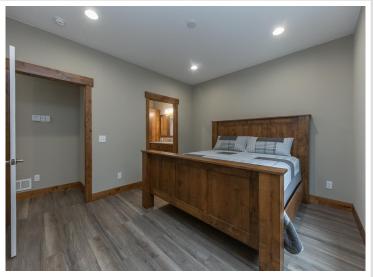

## **Description:**

To Be Built New construction home!! Don't miss out on this one level home located in the heart of Baxter, MN!! This home is conveniently located close to walking/biking trails, shopping, medical facilities, schools, local parks and is an easy commute to Baxter or Brainerd. Inside this home will feature 3BR/2BA, 2,056 finished square footage, open concept living space, kitchen features custom cabinets, large center island, granite tops, LG print proof black stainless appliances and great cabinet space in the custom cabinets, enjoy the large living room space with vaulted ceiling, built in cabinets and an electric linear fireplace, 12x14 finished sunroom, primary suite with large walk in closet, tiled floors, double vanity with granite tops and tiled shower/glass shower door! The main level features two more nice sized bedrooms, a full bath with granite tops, laundry room with washer/dryer and sink!! The 3-car garage space is 26x34 and is insulated/heated with epoxy floors. Additional interior features include vinyl plank floors, in floor heat along with forced air heating/cooling, 3 panel mission style doors, on demand gas boiler, closet organizers and vinyl windows. Outside this property features LP smart side siding, large 12x14 patio on the backside of the house, covered front patio, seamless gutters, sprinkler system and wooded views!! More floor plans and lots available!!