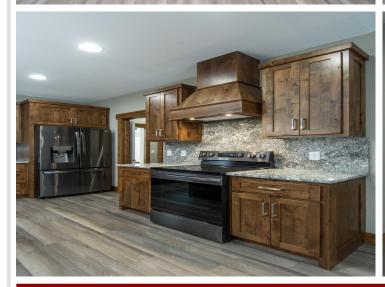

## **Description:**

To Be Built New construction home!! Don't miss out on this one level home located in the heart of Baxter, MN!! This home is conveniently located close to walking/biking trails, shopping, medical facilities, schools, local parks and is an easy commute to Baxter or Brainerd. Inside this home will feature 3BR/2BA, 2,056 finished square footage, open concept living space, kitchen features custom cabinets, large center island, granite tops, LG print proof black stainless appliances and great cabinet space in the custom cabinets, enjoy the large living room space with vaulted ceiling, built in cabinets and an electric linear fireplace, 12x14 finished sunroom, primary suite with large walk in closet, tiled floors, double vanity with granite tops and tiled shower/glass shower door! The main level features two more nice sized bedrooms, a full bath with granite tops, laundry room with washer/dryer and sink!! The 3-car garage space is 26x34 and is insulated/heated with epoxy floors. Additional interior features include vinyl plank floors, in floor heat along with forced air heating/cooling, 3 panel mission style doors, on demand gas boiler, closet organizers and vinyl windows. Outside this property features LP smart side siding, large 12x14 patio on the backside of the house, covered front patio, seamless gutters, sprinkler system and wooded views!! More floor plans and lots available!!