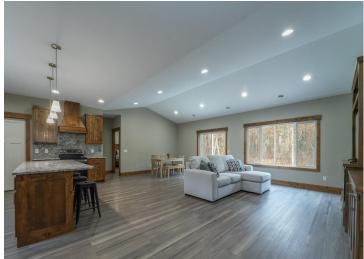

## **Description:**

To Be Built New construction home!! Don't miss out on this one level home located in the heart of Baxter, MN!! This home is conveniently located close to walking/biking trails, shopping, medical facilities, schools, local parks and is an easy commute to Baxter or Brainerd. Inside this home will feature 3BR/2BA, 2,056 finished square footage, open concept living space, kitchen features custom cabinets, large center island, granite tops, LG print proof black stainless appliances and great cabinet space in the custom cabinets, enjoy the large living room space with vaulted ceiling, built in cabinets and an electric linear fireplace, 12x14 finished sunroom, primary suite with large walk in closet, tiled floors, double vanity with granite tops and tiled shower/glass shower door! The main level features two more nice sized bedrooms, a full bath with granite tops, laundry room with washer/dryer and sink!! The 3-car garage space is 26x34 and is insulated/heated with epoxy floors. Additional interior features include vinyl plank floors, in floor heat along with forced air heating/cooling, 3 panel mission style doors, on demand gas boiler, closet organizers and vinyl windows. Outside this property features LP smart side siding, large 12x14 patio on the backside of the house, covered front patio, seamless gutters, sprinkler system and wooded views!! More floor plans and lots available!!