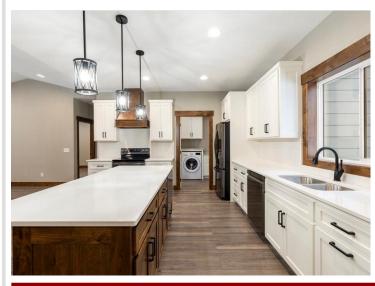

## **Description:**

To Be Built New construction home!! Don't miss out on this one level home located in the heart of Baxter, MN!! This home is conveniently located close to walking/biking trails, shopping, medical facilities, schools, local parks and is an easy commute to Baxter or Brainerd. Inside this home will feature 3BR/2BA, 2,056 finished square footage, open concept living space, kitchen features custom cabinets, large center island, granite tops, LG print proof black stainless appliances and great cabinet space in the custom cabinets, enjoy the large living room space with vaulted ceiling, built in cabinets and an electric linear fireplace, 12x14 finished sunroom, primary suite with large walk in closet, tiled floors, double vanity with granite tops and tiled shower/glass shower door! The main level features two more nice sized bedrooms, a full bath with granite tops, laundry room with washer/dryer and sink!! The 3-car garage space is 26x34 and is insulated/heated with epoxy floors. Additional interior features include vinyl plank floors, in floor heat along with forced air heating/cooling, 3 panel mission style doors, on demand gas boiler, closet organizers and vinyl windows. Outside this property features LP smart side siding, large 12x14 patio on the backside of the house, covered front patio, seamless gutters, sprinkler system and wooded views!! More floor plans and lots available!!