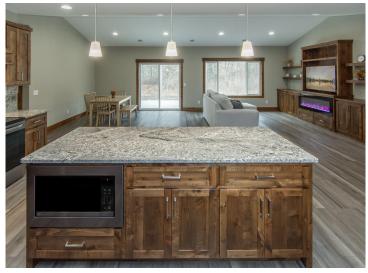

## **Description:**

To Be Built New construction home!! Don't miss out on this one level home located in the heart of Baxter, MN!! This home is conveniently located close to walking/biking trails, shopping, medical facilities, schools, local parks and is an easy commute to Baxter or Brainerd. Inside this home will feature 3BR/2BA, 2,056 finished square footage, open concept living space, kitchen features custom cabinets, large center island, granite tops, LG print proof black stainless appliances and great cabinet space in the custom cabinets, enjoy the large living room space with vaulted ceiling, built in cabinets and an electric linear fireplace, 12x14 finished sunroom, primary suite with large walk in closet, tiled floors, double vanity with granite tops and tiled shower/glass shower door! The main level features two more nice sized bedrooms, a full bath with granite tops, laundry room with washer/dryer and sink!! The 3-car garage space is 26x34 and is insulated/heated with epoxy floors. Additional interior features include vinyl plank floors, in floor heat along with forced air heating/cooling, 3 panel mission style doors, on demand gas boiler, closet organizers and vinyl windows. Outside this property features LP smart side siding, large 12x14 patio on the backside of the house, covered front patio, seamless gutters, sprinkler system and wooded views!! More floor plans and lots available!!