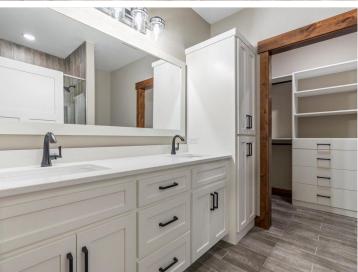

## **Description:**

To Be Built New construction home!! Don't miss out on this one level home located in the heart of Baxter, MN!! This home is conveniently located close to walking/biking trails, shopping, medical facilities, schools, local parks and is an easy commute to Baxter or Brainerd. Inside this home will feature 3BR/2BA, 2,056 finished square footage, open concept living space, kitchen features custom cabinets, large center island, granite tops, LG print proof black stainless appliances and great cabinet space in the custom cabinets, enjoy the large living room space with vaulted ceiling, built in cabinets and an electric linear fireplace, 12x14 finished sunroom, primary suite with large walk in closet, tiled floors, double vanity with granite tops and tiled shower/glass shower door! The main level features two more nice sized bedrooms, a full bath with granite tops, laundry room with washer/dryer and sink!! The 3-car garage space is 26x34 and is insulated/heated with epoxy floors. Additional interior features include vinyl plank floors, in floor heat along with forced air heating/cooling, 3 panel mission style doors, on demand gas boiler, closet organizers and vinyl windows. Outside this property features LP smart side siding, large 12x14 patio on the backside of the house, covered front patio, seamless gutters, sprinkler system and wooded views!! More floor plans and lots available!!