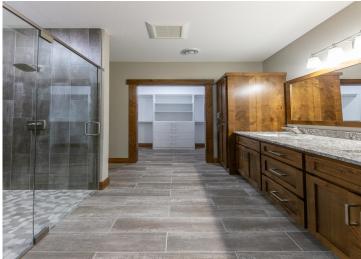

## **Description:**

To Be Built New construction home!! Don't miss out on this one level home located in the heart of Baxter, MN!! This home is conveniently located close to walking/biking trails, shopping, medical facilities, schools, local parks and is an easy commute to Baxter or Brainerd. Inside this home will feature 3BR/2BA, 2,056 finished square footage, open concept living space, kitchen features custom cabinets, large center island, granite tops, LG print proof black stainless appliances and great cabinet space in the custom cabinets, enjoy the large living room space with vaulted ceiling, built in cabinets and an electric linear fireplace, 12x14 finished sunroom, primary suite with large walk in closet, tiled floors, double vanity with granite tops and tiled shower/glass shower door! The main level features two more nice sized bedrooms, a full bath with granite tops, laundry room with washer/dryer and sink!! The 3-car garage space is 26x34 and is insulated/heated with epoxy floors. Additional interior features include vinyl plank floors, in floor heat along with forced air heating/cooling, 3 panel mission style doors, on demand gas boiler, closet organizers and vinyl windows. Outside this property features LP smart side siding, large 12x14 patio on the backside of the house, covered front patio, seamless gutters, sprinkler system and wooded views!! More floor plans and lots available!!