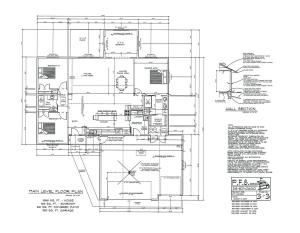

## **Description:**

To Be Built New construction home!! Don't miss out on this one level home located in the heart of Baxter, MN!! This home is conveniently located close to walking/biking trails, shopping, medical facilities, schools, local parks and is an easy commute to Baxter or Brainerd. Inside this home will feature 3BR/2BA, 2,056 finished square footage, open concept living space, kitchen features custom cabinets, large center island, granite tops, LG print proof black stainless appliances and great cabinet space in the custom cabinets, enjoy the large living room space with vaulted ceiling, built in cabinets and an electric linear fireplace, 12x14 finished sunroom, primary suite with large walk in closet, tiled floors, double vanity with granite tops and tiled shower/glass shower door! The main level features two more nice sized bedrooms, a full bath with granite tops, laundry room with washer/dryer and sink!! The 3-car garage space is 26x34 and is insulated/heated with epoxy floors. Additional interior features include vinyl plank floors, in floor heat along with forced air heating/cooling, 3 panel mission style doors, on demand gas boiler, closet organizers and vinyl windows. Outside this property features LP smart side siding, large 12x14 patio on the backside of the house, covered front patio, seamless gutters, sprinkler system and wooded views!! More floor plans and lots available!!