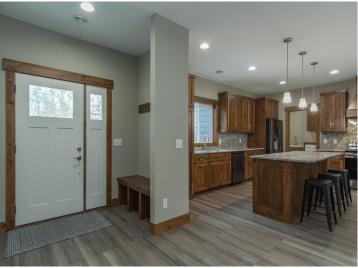

## **Description:**

To Be Built New construction home!! Don't miss out on this one level home located in the heart of Baxter, MN!! This home is conveniently located close to walking/biking trails, shopping, medical facilities, schools, local parks and is an easy commute to Baxter or Brainerd. Inside this home will feature 3BR/2BA, 2,056 finished square footage, open concept living space, kitchen features custom cabinets, large center island, granite tops, LG print proof black stainless appliances and great cabinet space in the custom cabinets, enjoy the large living room space with vaulted ceiling, built in cabinets and an electric linear fireplace, 12x14 finished sunroom, primary suite with large walk in closet, tiled floors, double vanity with granite tops and tiled shower/glass shower door! The main level features two more nice sized bedrooms, a full bath with granite tops, laundry room with washer/dryer and sink!! The 3-car garage space is 26x34 and is insulated/heated with epoxy floors. Additional interior features include vinyl plank floors, in floor heat along with forced air heating/cooling, 3 panel mission style doors, on demand gas boiler, closet organizers and vinyl windows. Outside this property features LP smart side siding, large 12x14 patio on the backside of the house, covered front patio, seamless gutters, sprinkler system and wooded views!! More floor plans and lots available!!