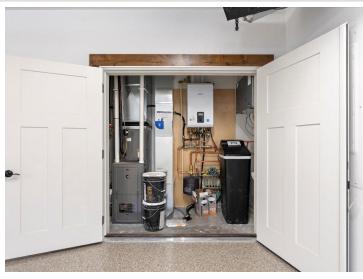

## **Description:**

To Be Built New construction home!! Don't miss out on this one level home located in the heart of Baxter, MN!! This home is conveniently located close to walking/biking trails, shopping, medical facilities, schools, local parks and is an easy commute to Baxter or Brainerd. Inside this home will feature 3BR/2BA, 2,056 finished square footage, open concept living space, kitchen features custom cabinets, large center island, granite tops, LG print proof black stainless appliances and great cabinet space in the custom cabinets, enjoy the large living room space with vaulted ceiling, built in cabinets and an electric linear fireplace, 12x14 finished sunroom, primary suite with large walk in closet, tiled floors, double vanity with granite tops and tiled shower/glass shower door! The main level features two more nice sized bedrooms, a full bath with granite tops, laundry room with washer/dryer and sink!! The 3-car garage space is 26x34 and is insulated/heated with epoxy floors. Additional interior features include vinyl plank floors, in floor heat along with forced air heating/cooling, 3 panel mission style doors, on demand gas boiler, closet organizers and vinyl windows. Outside this property features LP smart side siding, large 12x14 patio on the backside of the house, covered front patio, seamless gutters, sprinkler system and wooded views!! More floor plans and lots available!!

## **Additional Features:**

Fuel: Electric, Natural Gas Heat: Forced Air, Fireplace(s), Radiant Floor