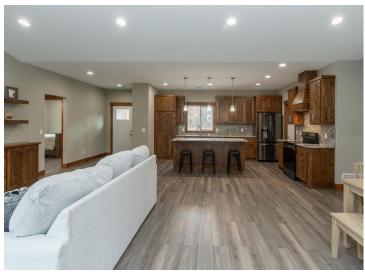

## **Description:**

To Be Built New construction home!! Don't miss out on this one level home located in the heart of Baxter, MN!! This home is conveniently located close to walking/biking trails, shopping, medical facilities, schools, local parks and is an easy commute to Baxter or Brainerd. Inside this home will feature 3BR/2BA, 2,056 finished square footage, open concept living space, kitchen features custom cabinets, large center island, granite tops, LG print proof black stainless appliances and great cabinet space in the custom cabinets, enjoy the large living room space with vaulted ceiling, built in cabinets and an electric linear fireplace, 12x14 finished sunroom, primary suite with large walk in closet, tiled floors, double vanity with granite tops and tiled shower/glass shower door! The main level features two more nice sized bedrooms, a full bath with granite tops, laundry room with washer/dryer and sink!! The 3-car garage space is 26x34 and is insulated/heated with epoxy floors. Additional interior features include vinyl plank floors, in floor heat along with forced air heating/cooling, 3 panel mission style doors, on demand gas boiler, closet organizers and vinyl windows. Outside this property features LP smart side siding, large 12x14 patio on the backside of the house, covered front patio, seamless gutters, sprinkler system and wooded views!! More floor plans and lots available!!