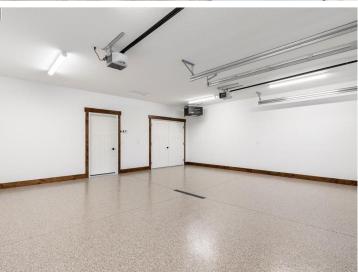

## **Description:**

To Be Built New construction home!! Don't miss out on this one level home located in the heart of Baxter, MN!! This home is conveniently located close to walking/biking trails, shopping, medical facilities, schools, local parks and is an easy commute to Baxter or Brainerd. Inside this home will feature 3BR/2BA, 2,056 finished square footage, open concept living space, kitchen features custom cabinets, large center island, granite tops, LG print proof black stainless appliances and great cabinet space in the custom cabinets, enjoy the large living room space with vaulted ceiling, built in cabinets and an electric linear fireplace, 12x14 finished sunroom, primary suite with large walk in closet, tiled floors, double vanity with granite tops and tiled shower/glass shower door! The main level features two more nice sized bedrooms, a full bath with granite tops, laundry room with washer/dryer and sink!! The 3-car garage space is 26x34 and is insulated/heated with epoxy floors. Additional interior features include vinyl plank floors, in floor heat along with forced air heating/cooling, 3 panel mission style doors, on demand gas boiler, closet organizers and vinyl windows. Outside this property features LP smart side siding, large 12x14 patio on the backside of the house, covered front patio, seamless gutters, sprinkler system and wooded views!! More floor plans and lots available!!