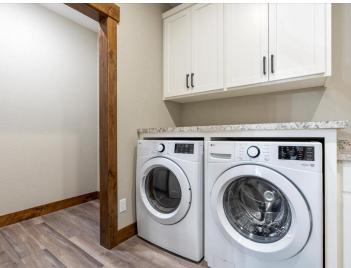

## **Description:**

To Be Built New construction home!! Don't miss out on this one level home located in the heart of Baxter, MN!! This home is conveniently located close to walking/biking trails, shopping, medical facilities, schools, local parks and is an easy commute to Baxter or Brainerd. Inside this home will feature 3BR/2BA, 2,056 finished square footage, open concept living space, kitchen features custom cabinets, large center island, granite tops, LG print proof black stainless appliances and great cabinet space in the custom cabinets, enjoy the large living room space with vaulted ceiling, built in cabinets and an electric linear fireplace, 12x14 finished sunroom, primary suite with large walk in closet, tiled floors, double vanity with granite tops and tiled shower/glass shower door! The main level features two more nice sized bedrooms, a full bath with granite tops, laundry room with washer/dryer and sink!! The 3-car garage space is 26x34 and is insulated/heated with epoxy floors. Additional interior features include vinyl plank floors, in floor heat along with forced air heating/cooling, 3 panel mission style doors, on demand gas boiler, closet organizers and vinyl windows. Outside this property features LP smart side siding, large 12x14 patio on the backside of the house, covered front patio, seamless gutters, sprinkler system and wooded views!! More floor plans and lots available!!