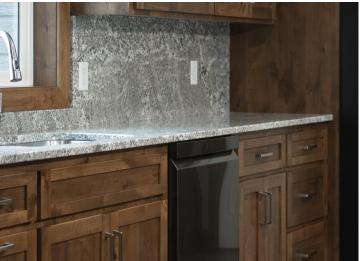

## **Description:**

To Be Built New construction home!! Don't miss out on this one level home located in the heart of Baxter, MN!! This home is conveniently located close to walking/biking trails, shopping, medical facilities, schools, local parks and is an easy commute to Baxter or Brainerd. Inside this home will feature 3BR/2BA, 2,056 finished square footage, open concept living space, kitchen features custom cabinets, large center island, granite tops, LG print proof black stainless appliances and great cabinet space in the custom cabinets, enjoy the large living room space with vaulted ceiling, built in cabinets and an electric linear fireplace, 12x14 finished sunroom, primary suite with large walk in closet, tiled floors, double vanity with granite tops and tiled shower/glass shower door! The main level features two more nice sized bedrooms, a full bath with granite tops, laundry room with washer/dryer and sink!! The 3-car garage space is 26x34 and is insulated/heated with epoxy floors. Additional interior features include vinyl plank floors, in floor heat along with forced air heating/cooling, 3 panel mission style doors, on demand gas boiler, closet organizers and vinyl windows. Outside this property features LP smart side siding, large 12x14 patio on the backside of the house, covered front patio, seamless gutters, sprinkler system and wooded views!! More floor plans and lots available!!