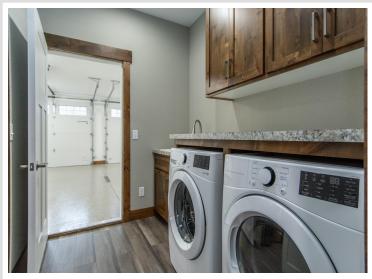

## **Description:**

To Be Built New construction home!! Don't miss out on this one level home located in the heart of Baxter, MN!! This home is conveniently located close to walking/biking trails, shopping, medical facilities, schools, local parks and is an easy commute to Baxter or Brainerd. Inside this home will feature 3BR/2BA, 2,056 finished square footage, open concept living space, kitchen features custom cabinets, large center island, granite tops, LG print proof black stainless appliances and great cabinet space in the custom cabinets, enjoy the large living room space with vaulted ceiling, built in cabinets and an electric linear fireplace, 12x14 finished sunroom, primary suite with large walk in closet, tiled floors, double vanity with granite tops and tiled shower/glass shower door! The main level features two more nice sized bedrooms, a full bath with granite tops, laundry room with washer/dryer and sink!! The 3-car garage space is 26x34 and is insulated/heated with epoxy floors. Additional interior features include vinyl plank floors, in floor heat along with forced air heating/cooling, 3 panel mission style doors, on demand gas boiler, closet organizers and vinyl windows. Outside this property features LP smart side siding, large 12x14 patio on the backside of the house, covered front patio, seamless gutters, sprinkler system and wooded views!! More floor plans and lots available!!