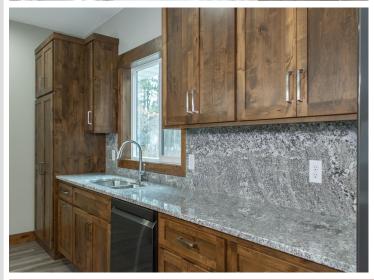

## **Description:**

To Be Built New construction home!! Don't miss out on this one level home located in the heart of Baxter, MN!! This home is conveniently located close to walking/biking trails, shopping, medical facilities, schools, local parks and is an easy commute to Baxter or Brainerd. Inside this home will feature 3BR/2BA, 2,056 finished square footage, open concept living space, kitchen features custom cabinets, large center island, granite tops, LG print proof black stainless appliances and great cabinet space in the custom cabinets, enjoy the large living room space with vaulted ceiling, built in cabinets and an electric linear fireplace, 12x14 finished sunroom, primary suite with large walk in closet, tiled floors, double vanity with granite tops and tiled shower/glass shower door! The main level features two more nice sized bedrooms, a full bath with granite tops, laundry room with washer/dryer and sink!! The 3-car garage space is 26x34 and is insulated/heated with epoxy floors. Additional interior features include vinyl plank floors, in floor heat along with forced air heating/cooling, 3 panel mission style doors, on demand gas boiler, closet organizers and vinyl windows. Outside this property features LP smart side siding, large 12x14 patio on the backside of the house, covered front patio, seamless gutters, sprinkler system and wooded views!! More floor plans and lots available!!