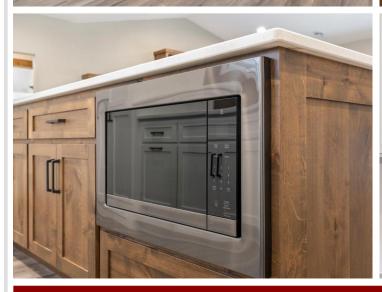

## **Description:**

To Be Built New construction home!! Don't miss out on this one level home located in the heart of Baxter, MN!! This home is conveniently located close to walking/biking trails, shopping, medical facilities, schools, local parks and is an easy commute to Baxter or Brainerd. Inside this home will feature 3BR/2BA, 2,056 finished square footage, open concept living space, kitchen features custom cabinets, large center island, granite tops, LG print proof black stainless appliances and great cabinet space in the custom cabinets, enjoy the large living room space with vaulted ceiling, built in cabinets and an electric linear fireplace, 12x14 finished sunroom, primary suite with large walk in closet, tiled floors, double vanity with granite tops and tiled shower/glass shower door! The main level features two more nice sized bedrooms, a full bath with granite tops, laundry room with washer/dryer and sink!! The 3-car garage space is 26x34 and is insulated/heated with epoxy floors. Additional interior features include vinyl plank floors, in floor heat along with forced air heating/cooling, 3 panel mission style doors, on demand gas boiler, closet organizers and vinyl windows. Outside this property features LP smart side siding, large 12x14 patio on the backside of the house, covered front patio, seamless gutters, sprinkler system and wooded views!! More floor plans and lots available!!