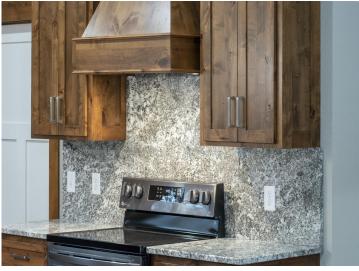

## **Description:**

To Be Built New construction home!! Don't miss out on this one level home located in the heart of Baxter, MN!! This home is conveniently located close to walking/biking trails, shopping, medical facilities, schools, local parks and is an easy commute to Baxter or Brainerd. Inside this home will feature 3BR/2BA, 2,056 finished square footage, open concept living space, kitchen features custom cabinets, large center island, granite tops, LG print proof black stainless appliances and great cabinet space in the custom cabinets, enjoy the large living room space with vaulted ceiling, built in cabinets and an electric linear fireplace, 12x14 finished sunroom, primary suite with large walk in closet, tiled floors, double vanity with granite tops and tiled shower/glass shower door! The main level features two more nice sized bedrooms, a full bath with granite tops, laundry room with washer/dryer and sink!! The 3-car garage space is 26x34 and is insulated/heated with epoxy floors. Additional interior features include vinyl plank floors, in floor heat along with forced air heating/cooling, 3 panel mission style doors, on demand gas boiler, closet organizers and vinyl windows. Outside this property features LP smart side siding, large 12x14 patio on the backside of the house, covered front patio, seamless gutters, sprinkler system and wooded views!! More floor plans and lots available!!