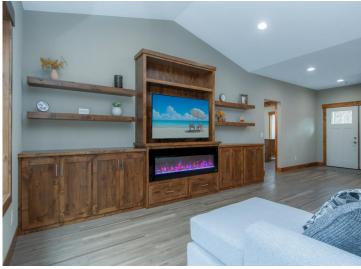

## **Description:**

To Be Built New construction home!! Don't miss out on this one level home located in the heart of Baxter, MN!! This home is conveniently located close to walking/biking trails, shopping, medical facilities, schools, local parks and is an easy commute to Baxter or Brainerd. Inside this home will feature 3BR/2BA, 2,056 finished square footage, open concept living space, kitchen features custom cabinets, large center island, granite tops, LG print proof black stainless appliances and great cabinet space in the custom cabinets, enjoy the large living room space with vaulted ceiling, built in cabinets and an electric linear fireplace, 12x14 finished sunroom, primary suite with large walk in closet, tiled floors, double vanity with granite tops and tiled shower/glass shower door! The main level features two more nice sized bedrooms, a full bath with granite tops, laundry room with washer/dryer and sink!! The 3-car garage space is 26x34 and is insulated/heated with epoxy floors. Additional interior features include vinyl plank floors, in floor heat along with forced air heating/cooling, 3 panel mission style doors, on demand gas boiler, closet organizers and vinyl windows. Outside this property features LP smart side siding, large 12x14 patio on the backside of the house, covered front patio, seamless gutters, sprinkler system and wooded views!! More floor plans and lots available!!