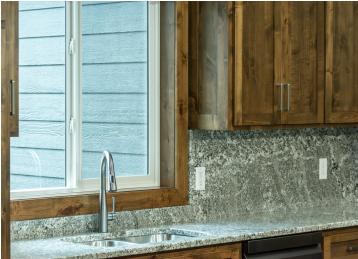

## **Description:**

To Be Built New construction home!! Don't miss out on this one level home located in the heart of Baxter, MN!! This home is conveniently located close to walking/biking trails, shopping, medical facilities, schools, local parks and is an easy commute to Baxter or Brainerd. Inside this home will feature 3BR/2BA, 2,056 finished square footage, open concept living space, kitchen features custom cabinets, large center island, granite tops, LG print proof black stainless appliances and great cabinet space in the custom cabinets, enjoy the large living room space with vaulted ceiling, built in cabinets and an electric linear fireplace, 12x14 finished sunroom, primary suite with large walk in closet, tiled floors, double vanity with granite tops and tiled shower/glass shower door! The main level features two more nice sized bedrooms, a full bath with granite tops, laundry room with washer/dryer and sink!! The 3-car garage space is 26x34 and is insulated/heated with epoxy floors. Additional interior features include vinyl plank floors, in floor heat along with forced air heating/cooling, 3 panel mission style doors, on demand gas boiler, closet organizers and vinyl windows. Outside this property features LP smart side siding, large 12x14 patio on the backside of the house, covered front patio, seamless gutters, sprinkler system and wooded views!! More floor plans and lots available!!