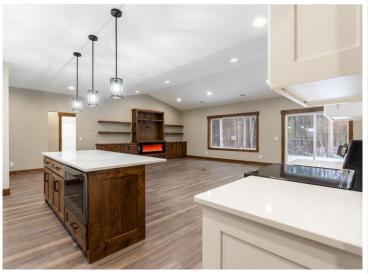

## **Description:**

To Be Built New construction home!! Don't miss out on this one level home located in the heart of Baxter, MN!! This home is conveniently located close to walking/biking trails, shopping, medical facilities, schools, local parks and is an easy commute to Baxter or Brainerd. Inside this home will feature 3BR/2BA, 2,056 finished square footage, open concept living space, kitchen features custom cabinets, large center island, granite tops, LG print proof black stainless appliances and great cabinet space in the custom cabinets, enjoy the large living room space with vaulted ceiling, built in cabinets and an electric linear fireplace, 12x14 finished sunroom, primary suite with large walk in closet, tiled floors, double vanity with granite tops and tiled shower/glass shower door! The main level features two more nice sized bedrooms, a full bath with granite tops, laundry room with washer/dryer and sink!! The 3-car garage space is 26x34 and is insulated/heated with epoxy floors. Additional interior features include vinyl plank floors, in floor heat along with forced air heating/cooling, 3 panel mission style doors, on demand gas boiler, closet organizers and vinyl windows. Outside this property features LP smart side siding, large 12x14 patio on the backside of the house, covered front patio, seamless gutters, sprinkler system and wooded views!! More floor plans and lots available!!