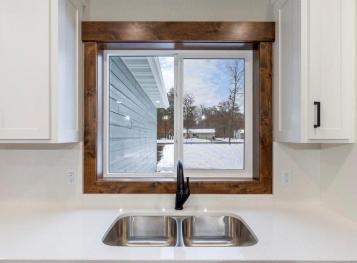

## **Description:**

To Be Built New construction home!! Don't miss out on this one level home located in the heart of Baxter, MN!! This home is conveniently located close to walking/biking trails, shopping, medical facilities, schools, local parks and is an easy commute to Baxter or Brainerd. Inside this home will feature 3BR/2BA, 2,056 finished square footage, open concept living space, kitchen features custom cabinets, large center island, granite tops, LG print proof black stainless appliances and great cabinet space in the custom cabinets, enjoy the large living room space with vaulted ceiling, built in cabinets and an electric linear fireplace, 12x14 finished sunroom, primary suite with large walk in closet, tiled floors, double vanity with granite tops and tiled shower/glass shower door! The main level features two more nice sized bedrooms, a full bath with granite tops, laundry room with washer/dryer and sink!! The 3-car garage space is 26x34 and is insulated/heated with epoxy floors. Additional interior features include vinyl plank floors, in floor heat along with forced air heating/cooling, 3 panel mission style doors, on demand gas boiler, closet organizers and vinyl windows. Outside this property features LP smart side siding, large 12x14 patio on the backside of the house, covered front patio, seamless gutters, sprinkler system and wooded views!! More floor plans and lots available!!