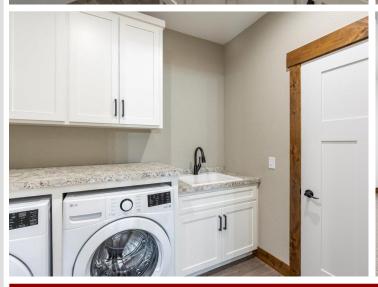

## **Description:**

To Be Built New construction home!! Don't miss out on this one level home located in the heart of Baxter, MN!! This home is conveniently located close to walking/biking trails, shopping, medical facilities, schools, local parks and is an easy commute to Baxter or Brainerd. Inside this home will feature 3BR/2BA, 2,056 finished square footage, open concept living space, kitchen features custom cabinets, large center island, granite tops, LG print proof black stainless appliances and great cabinet space in the custom cabinets, enjoy the large living room space with vaulted ceiling, built in cabinets and an electric linear fireplace, 12x14 finished sunroom, primary suite with large walk in closet, tiled floors, double vanity with granite tops and tiled shower/glass shower door! The main level features two more nice sized bedrooms, a full bath with granite tops, laundry room with washer/dryer and sink!! The 3-car garage space is 26x34 and is insulated/heated with epoxy floors. Additional interior features include vinyl plank floors, in floor heat along with forced air heating/cooling, 3 panel mission style doors, on demand gas boiler, closet organizers and vinyl windows. Outside this property features LP smart side siding, large 12x14 patio on the backside of the house, covered front patio, seamless gutters, sprinkler system and wooded views!! More floor plans and lots available!!