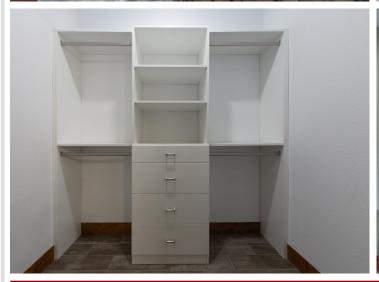

## **Description:**

To Be Built New construction home!! Don't miss out on this one level home located in the heart of Baxter, MN!! This home is conveniently located close to walking/biking trails, shopping, medical facilities, schools, local parks and is an easy commute to Baxter or Brainerd. Inside this home will feature 3BR/2BA, 2,056 finished square footage, open concept living space, kitchen features custom cabinets, large center island, granite tops, LG print proof black stainless appliances and great cabinet space in the custom cabinets, enjoy the large living room space with vaulted ceiling, built in cabinets and an electric linear fireplace, 12x14 finished sunroom, primary suite with large walk in closet, tiled floors, double vanity with granite tops and tiled shower/glass shower door! The main level features two more nice sized bedrooms, a full bath with granite tops, laundry room with washer/dryer and sink!! The 3-car garage space is 26x34 and is insulated/heated with epoxy floors. Additional interior features include vinyl plank floors, in floor heat along with forced air heating/cooling, 3 panel mission style doors, on demand gas boiler, closet organizers and vinyl windows. Outside this property features LP smart side siding, large 12x14 patio on the backside of the house, covered front patio, seamless gutters, sprinkler system and wooded views!! More floor plans and lots available!!