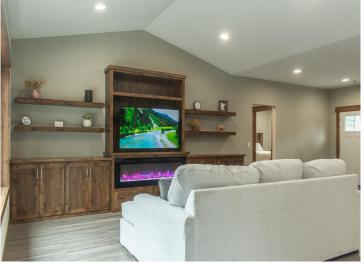

## **Description:**

To Be Built New construction home!! Don't miss out on this one level home located in the heart of Baxter, MN!! This home is conveniently located close to walking/biking trails, shopping, medical facilities, schools, local parks and is an easy commute to Baxter or Brainerd. Inside this home will feature 3BR/2BA, 2,056 finished square footage, open concept living space, kitchen features custom cabinets, large center island, granite tops, LG print proof black stainless appliances and great cabinet space in the custom cabinets, enjoy the large living room space with vaulted ceiling, built in cabinets and an electric linear fireplace, 12x14 finished sunroom, primary suite with large walk in closet, tiled floors, double vanity with granite tops and tiled shower/glass shower door! The main level features two more nice sized bedrooms, a full bath with granite tops, laundry room with washer/dryer and sink!! The 3-car garage space is 26x34 and is insulated/heated with epoxy floors. Additional interior features include vinyl plank floors, in floor heat along with forced air heating/cooling, 3 panel mission style doors, on demand gas boiler, closet organizers and vinyl windows. Outside this property features LP smart side siding, large 12x14 patio on the backside of the house, covered front patio, seamless gutters, sprinkler system and wooded views!! More floor plans and lots available!!