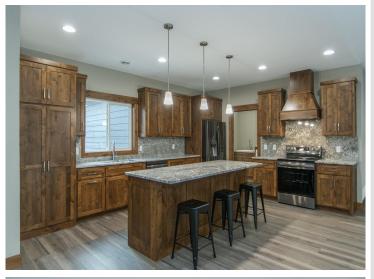

## **Description:**

To Be Built New construction home!! Don't miss out on this one level home located in the heart of Baxter, MN!! This home is conveniently located close to walking/biking trails, shopping, medical facilities, schools, local parks and is an easy commute to Baxter or Brainerd. Inside this home will feature 3BR/2BA, 2,056 finished square footage, open concept living space, kitchen features custom cabinets, large center island, granite tops, LG print proof black stainless appliances and great cabinet space in the custom cabinets, enjoy the large living room space with vaulted ceiling, built in cabinets and an electric linear fireplace, 12x14 finished sunroom, primary suite with large walk in closet, tiled floors, double vanity with granite tops and tiled shower/glass shower door! The main level features two more nice sized bedrooms, a full bath with granite tops, laundry room with washer/dryer and sink!! The 3-car garage space is 26x34 and is insulated/heated with epoxy floors. Additional interior features include vinyl plank floors, in floor heat along with forced air heating/cooling, 3 panel mission style doors, on demand gas boiler, closet organizers and vinyl windows. Outside this property features LP smart side siding, large 12x14 patio on the backside of the house, covered front patio, seamless gutters, sprinkler system and wooded views!! More floor plans and lots available!!