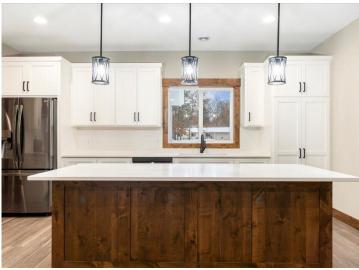

## **Description:**

To Be Built New construction home!! Don't miss out on this one level home located in the heart of Baxter, MN!! This home is conveniently located close to walking/biking trails, shopping, medical facilities, schools, local parks and is an easy commute to Baxter or Brainerd. Inside this home will feature 3BR/2BA, 2,056 finished square footage, open concept living space, kitchen features custom cabinets, large center island, granite tops, LG print proof black stainless appliances and great cabinet space in the custom cabinets, enjoy the large living room space with vaulted ceiling, built in cabinets and an electric linear fireplace, 12x14 finished sunroom, primary suite with large walk in closet, tiled floors, double vanity with granite tops and tiled shower/glass shower door! The main level features two more nice sized bedrooms, a full bath with granite tops, laundry room with washer/dryer and sink!! The 3-car garage space is 26x34 and is insulated/heated with epoxy floors. Additional interior features include vinyl plank floors, in floor heat along with forced air heating/cooling, 3 panel mission style doors, on demand gas boiler, closet organizers and vinyl windows. Outside this property features LP smart side siding, large 12x14 patio on the backside of the house, covered front patio, seamless gutters, sprinkler system and wooded views!! More floor plans and lots available!!