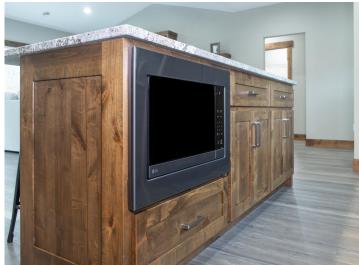

## **Description:**

To Be Built New construction home!! Don't miss out on this one level home located in the heart of Baxter, MN!! This home is conveniently located close to walking/biking trails, shopping, medical facilities, schools, local parks and is an easy commute to Baxter or Brainerd. Inside this home will feature 3BR/2BA, 2,056 finished square footage, open concept living space, kitchen features custom cabinets, large center island, granite tops, LG print proof black stainless appliances and great cabinet space in the custom cabinets, enjoy the large living room space with vaulted ceiling, built in cabinets and an electric linear fireplace, 12x14 finished sunroom, primary suite with large walk in closet, tiled floors, double vanity with granite tops and tiled shower/glass shower door! The main level features two more nice sized bedrooms, a full bath with granite tops, laundry room with washer/dryer and sink!! The 3-car garage space is 26x34 and is insulated/heated with epoxy floors. Additional interior features include vinyl plank floors, in floor heat along with forced air heating/cooling, 3 panel mission style doors, on demand gas boiler, closet organizers and vinyl windows. Outside this property features LP smart side siding, large 12x14 patio on the backside of the house, covered front patio, seamless gutters, sprinkler system and wooded views!! More floor plans and lots available!!