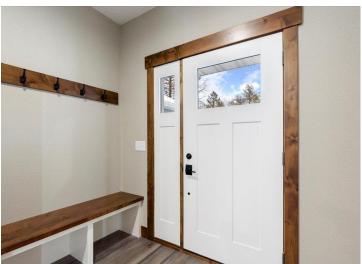

## **Description:**

To Be Built New construction home!! Don't miss out on this one level home located in the heart of Baxter, MN!! This home is conveniently located close to walking/biking trails, shopping, medical facilities, schools, local parks and is an easy commute to Baxter or Brainerd. Inside this home will feature 3BR/2BA, 2,056 finished square footage, open concept living space, kitchen features custom cabinets, large center island, granite tops, LG print proof black stainless appliances and great cabinet space in the custom cabinets, enjoy the large living room space with vaulted ceiling, built in cabinets and an electric linear fireplace, 12x14 finished sunroom, primary suite with large walk in closet, tiled floors, double vanity with granite tops and tiled shower/glass shower door! The main level features two more nice sized bedrooms, a full bath with granite tops, laundry room with washer/dryer and sink!! The 3-car garage space is 26x34 and is insulated/heated with epoxy floors. Additional interior features include vinyl plank floors, in floor heat along with forced air heating/cooling, 3 panel mission style doors, on demand gas boiler, closet organizers and vinyl windows. Outside this property features LP smart side siding, large 12x14 patio on the backside of the house, covered front patio, seamless gutters, sprinkler system and wooded views!! More floor plans and lots available!!