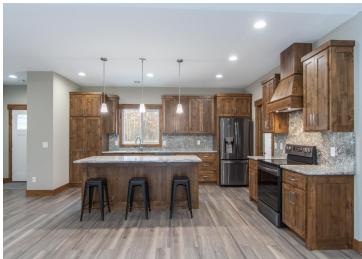

## **Description:**

To Be Built New construction home!! Don't miss out on this one level home located in the heart of Baxter, MN!! This home is conveniently located close to walking/biking trails, shopping, medical facilities, schools, local parks and is an easy commute to Baxter or Brainerd. Inside this home will feature 3BR/2BA, 2,056 finished square footage, open concept living space, kitchen features custom cabinets, large center island, granite tops, LG print proof black stainless appliances and great cabinet space in the custom cabinets, enjoy the large living room space with vaulted ceiling, built in cabinets and an electric linear fireplace, 12x14 finished sunroom, primary suite with large walk in closet, tiled floors, double vanity with granite tops and tiled shower/glass shower door! The main level features two more nice sized bedrooms, a full bath with granite tops, laundry room with washer/dryer and sink!! The 3-car garage space is 26x34 and is insulated/heated with epoxy floors. Additional interior features include vinyl plank floors, in floor heat along with forced air heating/cooling, 3 panel mission style doors, on demand gas boiler, closet organizers and vinyl windows. Outside this property features LP smart side siding, large 12x14 patio on the backside of the house, covered front patio, seamless gutters, sprinkler system and wooded views!! More floor plans and lots available!!