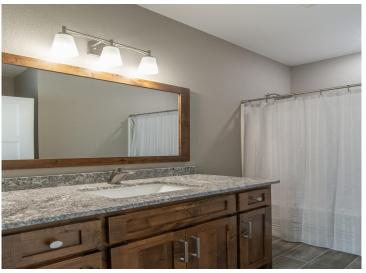

## **Description:**

To Be Built New construction home!! Don't miss out on this one level home located in the heart of Baxter, MN!! This home is conveniently located close to walking/biking trails, shopping, medical facilities, schools, local parks and is an easy commute to Baxter or Brainerd. Inside this home will feature 3BR/2BA, 2,056 finished square footage, open concept living space, kitchen features custom cabinets, large center island, granite tops, LG print proof black stainless appliances and great cabinet space in the custom cabinets, enjoy the large living room space with vaulted ceiling, built in cabinets and an electric linear fireplace, 12x14 finished sunroom, primary suite with large walk in closet, tiled floors, double vanity with granite tops and tiled shower/glass shower door! The main level features two more nice sized bedrooms, a full bath with granite tops, laundry room with washer/dryer and sink!! The 3-car garage space is 26x34 and is insulated/heated with epoxy floors. Additional interior features include vinyl plank floors, in floor heat along with forced air heating/cooling, 3 panel mission style doors, on demand gas boiler, closet organizers and vinyl windows. Outside this property features LP smart side siding, large 12x14 patio on the backside of the house, covered front patio, seamless gutters, sprinkler system and wooded views!! More floor plans and lots available!!