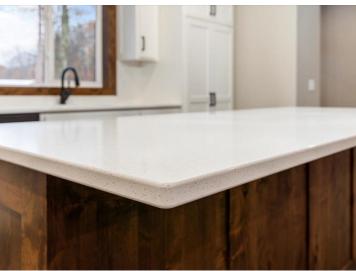

## **Description:**

To Be Built New construction home!! Don't miss out on this one level home located in the heart of Baxter, MN!! This home is conveniently located close to walking/biking trails, shopping, medical facilities, schools, local parks and is an easy commute to Baxter or Brainerd. Inside this home will feature 3BR/2BA, 2,056 finished square footage, open concept living space, kitchen features custom cabinets, large center island, granite tops, LG print proof black stainless appliances and great cabinet space in the custom cabinets, enjoy the large living room space with vaulted ceiling, built in cabinets and an electric linear fireplace, 12x14 finished sunroom, primary suite with large walk in closet, tiled floors, double vanity with granite tops and tiled shower/glass shower door! The main level features two more nice sized bedrooms, a full bath with granite tops, laundry room with washer/dryer and sink!! The 3-car garage space is 26x34 and is insulated/heated with epoxy floors. Additional interior features include vinyl plank floors, in floor heat along with forced air heating/cooling, 3 panel mission style doors, on demand gas boiler, closet organizers and vinyl windows. Outside this property features LP smart side siding, large 12x14 patio on the backside of the house, covered front patio, seamless gutters, sprinkler system and wooded views!! More floor plans and lots available!!