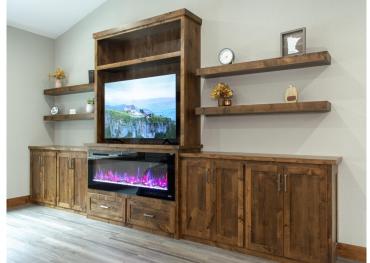

## **Description:**

To Be Built New construction home!! Don't miss out on this one level home located in the heart of Baxter, MN!! This home is conveniently located close to walking/biking trails, shopping, medical facilities, schools, local parks and is an easy commute to Baxter or Brainerd. Inside this home will feature 3BR/2BA, 2,056 finished square footage, open concept living space, kitchen features custom cabinets, large center island, granite tops, LG print proof black stainless appliances and great cabinet space in the custom cabinets, enjoy the large living room space with vaulted ceiling, built in cabinets and an electric linear fireplace, 12x14 finished sunroom, primary suite with large walk in closet, tiled floors, double vanity with granite tops and tiled shower/glass shower door! The main level features two more nice sized bedrooms, a full bath with granite tops, laundry room with washer/dryer and sink!! The 3-car garage space is 26x34 and is insulated/heated with epoxy floors. Additional interior features include vinyl plank floors, in floor heat along with forced air heating/cooling, 3 panel mission style doors, on demand gas boiler, closet organizers and vinyl windows. Outside this property features LP smart side siding, large 12x14 patio on the backside of the house, covered front patio, seamless gutters, sprinkler system and wooded views!! More floor plans and lots available!!