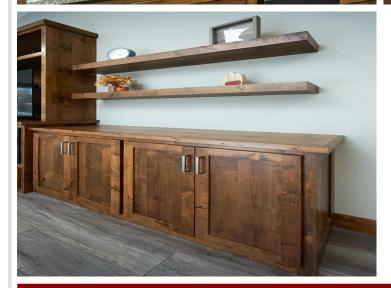

## **Description:**

To Be Built New construction home!! Don't miss out on this one level home located in the heart of Baxter, MN!! This home is conveniently located close to walking/biking trails, shopping, medical facilities, schools, local parks and is an easy commute to Baxter or Brainerd. Inside this home will feature 3BR/2BA, 2,056 finished square footage, open concept living space, kitchen features custom cabinets, large center island, granite tops, LG print proof black stainless appliances and great cabinet space in the custom cabinets, enjoy the large living room space with vaulted ceiling, built in cabinets and an electric linear fireplace, 12x14 finished sunroom, primary suite with large walk in closet, tiled floors, double vanity with granite tops and tiled shower/glass shower door! The main level features two more nice sized bedrooms, a full bath with granite tops, laundry room with washer/dryer and sink!! The 3-car garage space is 26x34 and is insulated/heated with epoxy floors. Additional interior features include vinyl plank floors, in floor heat along with forced air heating/cooling, 3 panel mission style doors, on demand gas boiler, closet organizers and vinyl windows. Outside this property features LP smart side siding, large 12x14 patio on the backside of the house, covered front patio, seamless gutters, sprinkler system and wooded views!! More floor plans and lots available!!