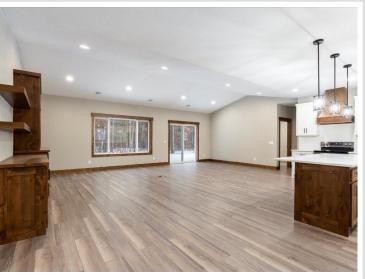

## **Description:**

To Be Built New construction home!! Don't miss out on this one level home located in the heart of Baxter, MN!! This home is conveniently located close to walking/biking trails, shopping, medical facilities, schools, local parks and is an easy commute to Baxter or Brainerd. Inside this home will feature 3BR/2BA, 2,056 finished square footage, open concept living space, kitchen features custom cabinets, large center island, granite tops, LG print proof black stainless appliances and great cabinet space in the custom cabinets, enjoy the large living room space with vaulted ceiling, built in cabinets and an electric linear fireplace, 12x14 finished sunroom, primary suite with large walk in closet, tiled floors, double vanity with granite tops and tiled shower/glass shower door! The main level features two more nice sized bedrooms, a full bath with granite tops, laundry room with washer/dryer and sink!! The 3-car garage space is 26x34 and is insulated/heated with epoxy floors. Additional interior features include vinyl plank floors, in floor heat along with forced air heating/cooling, 3 panel mission style doors, on demand gas boiler, closet organizers and vinyl windows. Outside this property features LP smart side siding, large 12x14 patio on the backside of the house, covered front patio, seamless gutters, sprinkler system and wooded views!! More floor plans and lots available!!