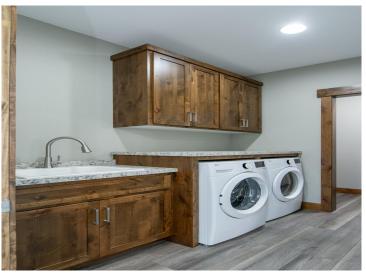

## **Description:**

To Be Built New construction home!! Don't miss out on this one level home located in the heart of Baxter, MN!! This home is conveniently located close to walking/biking trails, shopping, medical facilities, schools, local parks and is an easy commute to Baxter or Brainerd. Inside this home will feature 3BR/2BA, 2,056 finished square footage, open concept living space, kitchen features custom cabinets, large center island, granite tops, LG print proof black stainless appliances and great cabinet space in the custom cabinets, enjoy the large living room space with vaulted ceiling, built in cabinets and an electric linear fireplace, 12x14 finished sunroom, primary suite with large walk in closet, tiled floors, double vanity with granite tops and tiled shower/glass shower door! The main level features two more nice sized bedrooms, a full bath with granite tops, laundry room with washer/dryer and sink!! The 3-car garage space is 26x34 and is insulated/heated with epoxy floors. Additional interior features include vinyl plank floors, in floor heat along with forced air heating/cooling, 3 panel mission style doors, on demand gas boiler, closet organizers and vinyl windows. Outside this property features LP smart side siding, large 12x14 patio on the backside of the house, covered front patio, seamless gutters, sprinkler system and wooded views!! More floor plans and lots available!!