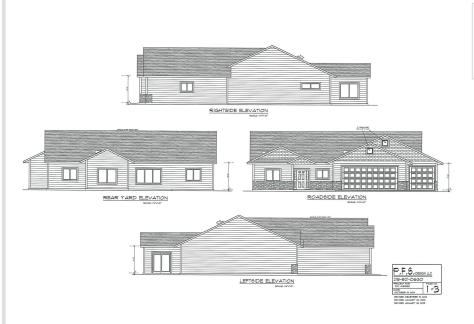

## **Description:**

To Be Built New construction home!! Don't miss out on this one level home located in the heart of Baxter, MN!! This home is conveniently located close to walking/biking trails, shopping, medical facilities, schools, local parks and is an easy commute to Baxter or Brainerd. Inside this home will feature 3BR/2BA, 2,056 finished square footage, open concept living space, kitchen features custom cabinets, large center island, granite tops, LG print proof black stainless appliances and great cabinet space in the custom cabinets, enjoy the large living room space with vaulted ceiling, built in cabinets and an electric linear fireplace, 12x14 finished sunroom, primary suite with large walk in closet, tiled floors, double vanity with granite tops and tiled shower/glass shower door! The main level features two more nice sized bedrooms, a full bath with granite tops, laundry room with washer/dryer and sink!! The 3-car garage space is 26x34 and is insulated/heated with epoxy floors. Additional interior features include vinyl plank floors, in floor heat along with forced air heating/cooling, 3 panel mission style doors, on demand gas boiler, closet organizers and vinyl windows. Outside this property features LP smart side siding, large 12x14 patio on the backside of the house, covered front patio, seamless gutters, sprinkler system and wooded views!! More floor plans and lots available!!