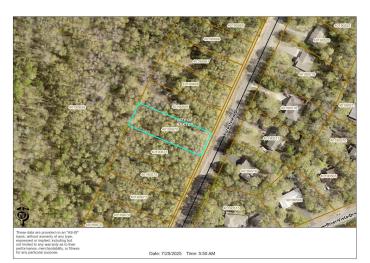

MLS 6761199 Residential

\$567,000

2,056 sq ft 3 bedrooms 2 baths

TBD Forestview Drive Baxter MN 56425

Status: Active

## **Additional Details:**

2025 Year Built Lot Acres 0.45 80x245 Lot Dimensions Garage Stalls 3 School District 181 Taxes \$46 Taxes with Assessments \$1,874 Tax Year 2025

## **Driving Directions:**

From Baxter take State Highway 371 S to a left onto County Road 48 (Highland Scenic Road) to a right onto Forestview Drive and

follow to the property on the right.

Broker™ Reciprocity Listed By: Edina Realty, Inc.