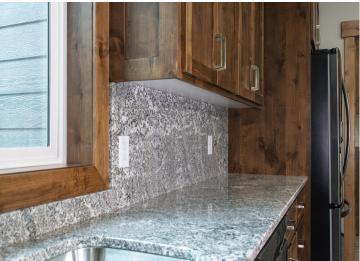

## **Description:**

To Be Built New construction home!! Don't miss out on this one level home located in the heart of Baxter, MN!! This home is conveniently located close to walking/biking trails, shopping, medical facilities, schools, local parks and is an easy commute to Baxter or Brainerd. Inside this home will feature 3BR/2BA, 2,056 finished square footage, open concept living space, kitchen features custom cabinets, large center island, granite tops, LG print proof black stainless appliances and great cabinet space in the custom cabinets, enjoy the large living room space with vaulted ceiling, built in cabinets and an electric linear fireplace, 12x14 finished sunroom, primary suite with large walk in closet, tiled floors, double vanity with granite tops and tiled shower/glass shower door! The main level features two more nice sized bedrooms, a full bath with granite tops, laundry room with washer/dryer and sink!! The 3-car garage space is 26x34 and is insulated/heated with epoxy floors. Additional interior features include vinyl plank floors, in floor heat along with forced air heating/cooling, 3 panel mission style doors, on demand gas boiler, closet organizers and vinyl windows. Outside this property features LP smart side siding, large 12x14 patio on the backside of the house, covered front patio, seamless gutters, sprinkler system and wooded views!! More floor plans and lots available!!