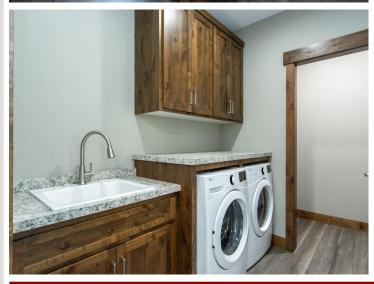

## **Description:**

To Be Built New construction home!! Don't miss out on this one level home located in the heart of Baxter, MN!! This home is conveniently located close to walking/biking trails, shopping, medical facilities, schools, local parks and is an easy commute to Baxter or Brainerd. Inside this home will feature 3BR/2BA, 2,056 finished square footage, open concept living space, kitchen features custom cabinets, large center island, granite tops, LG print proof black stainless appliances and great cabinet space in the custom cabinets, enjoy the large living room space with vaulted ceiling, built in cabinets and an electric linear fireplace, 12x14 finished sunroom, primary suite with large walk in closet, tiled floors, double vanity with granite tops and tiled shower/glass shower door! The main level features two more nice sized bedrooms, a full bath with granite tops, laundry room with washer/dryer and sink!! The 3-car garage space is 26x34 and is insulated/heated with epoxy floors. Additional interior features include vinyl plank floors, in floor heat along with forced air heating/cooling, 3 panel mission style doors, on demand gas boiler, closet organizers and vinyl windows. Outside this property features LP smart side siding, large 12x14 patio on the backside of the house, covered front patio, seamless gutters, sprinkler system and wooded views!! More floor plans and lots available!!