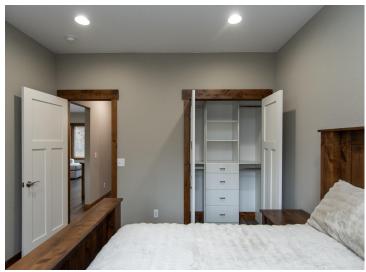

## **Description:**

To Be Built New construction home!! Don't miss out on this one level home located in the heart of Baxter, MN!! This home is conveniently located close to walking/biking trails, shopping, medical facilities, schools, local parks and is an easy commute to Baxter or Brainerd. Inside this home will feature 3BR/2BA, 2,056 finished square footage, open concept living space, kitchen features custom cabinets, large center island, granite tops, LG print proof black stainless appliances and great cabinet space in the custom cabinets, enjoy the large living room space with vaulted ceiling, built in cabinets and an electric linear fireplace, 12x14 finished sunroom, primary suite with large walk in closet, tiled floors, double vanity with granite tops and tiled shower/glass shower door! The main level features two more nice sized bedrooms, a full bath with granite tops, laundry room with washer/dryer and sink!! The 3-car garage space is 26x34 and is insulated/heated with epoxy floors. Additional interior features include vinyl plank floors, in floor heat along with forced air heating/cooling, 3 panel mission style doors, on demand gas boiler, closet organizers and vinyl windows. Outside this property features LP smart side siding, large 12x14 patio on the backside of the house, covered front patio, seamless gutters, sprinkler system and wooded views!! More floor plans and lots available!!