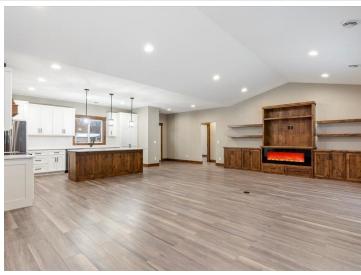

## **Description:**

To Be Built New construction home!! Don't miss out on this one level home located in the heart of Baxter, MN!! This home is conveniently located close to walking/biking trails, shopping, medical facilities, schools, local parks and is an easy commute to Baxter or Brainerd. Inside this home will feature 3BR/2BA, 2,056 finished square footage, open concept living space, kitchen features custom cabinets, large center island, granite tops, LG print proof black stainless appliances and great cabinet space in the custom cabinets, enjoy the large living room space with vaulted ceiling, built in cabinets and an electric linear fireplace, 12x14 finished sunroom, primary suite with large walk in closet, tiled floors, double vanity with granite tops and tiled shower/glass shower door! The main level features two more nice sized bedrooms, a full bath with granite tops, laundry room with washer/dryer and sink!! The 3-car garage space is 26x34 and is insulated/heated with epoxy floors. Additional interior features include vinyl plank floors, in floor heat along with forced air heating/cooling, 3 panel mission style doors, on demand gas boiler, closet organizers and vinyl windows. Outside this property features LP smart side siding, large 12x14 patio on the backside of the house, covered front patio, seamless gutters, sprinkler system and wooded views!! More floor plans and lots available!!