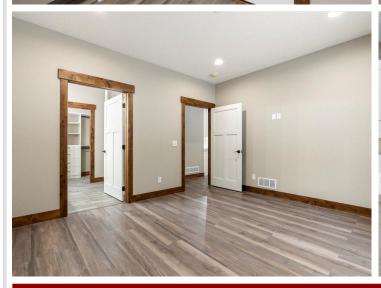

## **Description:**

To Be Built New construction home!! Don't miss out on this one level home located in the heart of Baxter, MN!! This home is conveniently located close to walking/biking trails, shopping, medical facilities, schools, local parks and is an easy commute to Baxter or Brainerd. Inside this home will feature 3BR/2BA, 2,056 finished square footage, open concept living space, kitchen features custom cabinets, large center island, granite tops, LG print proof black stainless appliances and great cabinet space in the custom cabinets, enjoy the large living room space with vaulted ceiling, built in cabinets and an electric linear fireplace, 12x14 finished sunroom, primary suite with large walk in closet, tiled floors, double vanity with granite tops and tiled shower/glass shower door! The main level features two more nice sized bedrooms, a full bath with granite tops, laundry room with washer/dryer and sink!! The 3-car garage space is 26x34 and is insulated/heated with epoxy floors. Additional interior features include vinyl plank floors, in floor heat along with forced air heating/cooling, 3 panel mission style doors, on demand gas boiler, closet organizers and vinyl windows. Outside this property features LP smart side siding, large 12x14 patio on the backside of the house, covered front patio, seamless gutters, sprinkler system and wooded views!! More floor plans and lots available!!