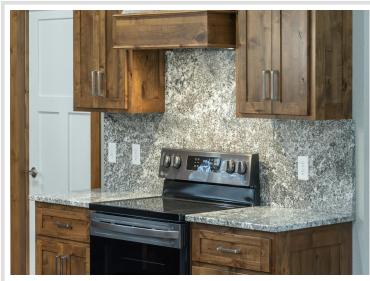

## **Description:**

To Be Built New construction home!! Don't miss out on this one level home located in the heart of Baxter, MN!! This home is conveniently located close to walking/biking trails, shopping, medical facilities, schools, local parks and is an easy commute to Baxter or Brainerd. Inside this home will feature 3BR/2BA, 2,056 finished square footage, open concept living space, kitchen features custom cabinets, large center island, granite tops, LG print proof black stainless appliances and great cabinet space in the custom cabinets, enjoy the large living room space with vaulted ceiling, built in cabinets and an electric linear fireplace, 12x14 finished sunroom, primary suite with large walk in closet, tiled floors, double vanity with granite tops and tiled shower/glass shower door! The main level features two more nice sized bedrooms, a full bath with granite tops, laundry room with washer/dryer and sink!! The 3-car garage space is 26x34 and is insulated/heated with epoxy floors. Additional interior features include vinyl plank floors, in floor heat along with forced air heating/cooling, 3 panel mission style doors, on demand gas boiler, closet organizers and vinyl windows. Outside this property features LP smart side siding, large 12x14 patio on the backside of the house, covered front patio, seamless gutters, sprinkler system and wooded views!! More floor plans and lots available!!