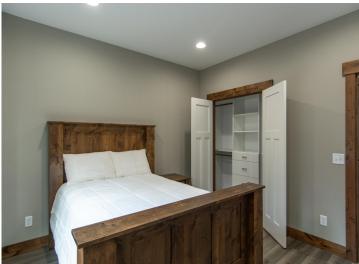

## **Description:**

To Be Built New construction home!! Don't miss out on this one level home located in the heart of Baxter, MN!! This home is conveniently located close to walking/biking trails, shopping, medical facilities, schools, local parks and is an easy commute to Baxter or Brainerd. Inside this home will feature 3BR/2BA, 2,056 finished square footage, open concept living space, kitchen features custom cabinets, large center island, granite tops, LG print proof black stainless appliances and great cabinet space in the custom cabinets, enjoy the large living room space with vaulted ceiling, built in cabinets and an electric linear fireplace, 12x14 finished sunroom, primary suite with large walk in closet, tiled floors, double vanity with granite tops and tiled shower/glass shower door! The main level features two more nice sized bedrooms, a full bath with granite tops, laundry room with washer/dryer and sink!! The 3-car garage space is 26x34 and is insulated/heated with epoxy floors. Additional interior features include vinyl plank floors, in floor heat along with forced air heating/cooling, 3 panel mission style doors, on demand gas boiler, closet organizers and vinyl windows. Outside this property features LP smart side siding, large 12x14 patio on the backside of the house, covered front patio, seamless gutters, sprinkler system and wooded views!! More floor plans and lots available!!