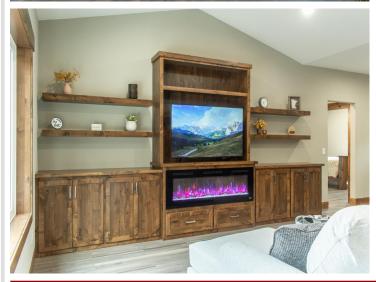

## **Description:**

To Be Built New construction home!! Don't miss out on this one level home located in the heart of Baxter, MN!! This home is conveniently located close to walking/biking trails, shopping, medical facilities, schools, local parks and is an easy commute to Baxter or Brainerd. Inside this home will feature 3BR/2BA, 2,056 finished square footage, open concept living space, kitchen features custom cabinets, large center island, granite tops, LG print proof black stainless appliances and great cabinet space in the custom cabinets, enjoy the large living room space with vaulted ceiling, built in cabinets and an electric linear fireplace, 12x14 finished sunroom, primary suite with large walk in closet, tiled floors, double vanity with granite tops and tiled shower/glass shower door! The main level features two more nice sized bedrooms, a full bath with granite tops, laundry room with washer/dryer and sink!! The 3-car garage space is 26x34 and is insulated/heated with epoxy floors. Additional interior features include vinyl plank floors, in floor heat along with forced air heating/cooling, 3 panel mission style doors, on demand gas boiler, closet organizers and vinyl windows. Outside this property features LP smart side siding, large 12x14 patio on the backside of the house, covered front patio, seamless gutters, sprinkler system and wooded views!! More floor plans and lots available!!