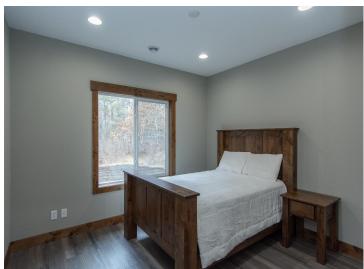

## **Description:**

To Be Built New construction home!! Don't miss out on this one level home located in the heart of Baxter, MN!! This home is conveniently located close to walking/biking trails, shopping, medical facilities, schools, local parks and is an easy commute to Baxter or Brainerd. Inside this home will feature 3BR/2BA, 2,056 finished square footage, open concept living space, kitchen features custom cabinets, large center island, granite tops, LG print proof black stainless appliances and great cabinet space in the custom cabinets, enjoy the large living room space with vaulted ceiling, built in cabinets and an electric linear fireplace, 12x14 finished sunroom, primary suite with large walk in closet, tiled floors, double vanity with granite tops and tiled shower/glass shower door! The main level features two more nice sized bedrooms, a full bath with granite tops, laundry room with washer/dryer and sink!! The 3-car garage space is 26x34 and is insulated/heated with epoxy floors. Additional interior features include vinyl plank floors, in floor heat along with forced air heating/cooling, 3 panel mission style doors, on demand gas boiler, closet organizers and vinyl windows. Outside this property features LP smart side siding, large 12x14 patio on the backside of the house, covered front patio, seamless gutters, sprinkler system and wooded views!! More floor plans and lots available!!