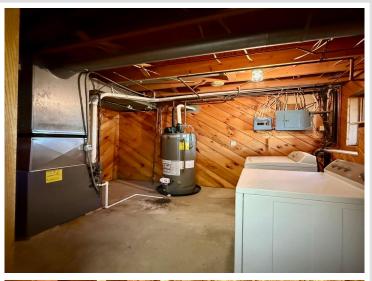

## **Additional Features:**

Basement: Daylight/Lookout Windows, Finished, Full Fuel: Natural Gas Garage: 4 Heat: Forced Air Sewer: City Sewer/Connected Water: City Water/Connected Air Conditioning: Central Air