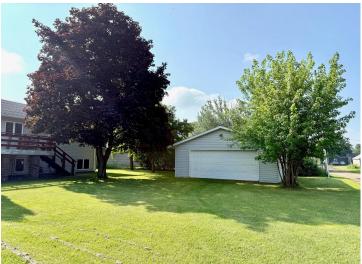

## **Description:**

1st time on the market! This lovelying cared for split level is spacious inside & out and well maintained with many updates! Don't miss the detached 2 car garage for the toys, the corner lot across from the school, mature trees for a shaded backyard & nice attached 2 car garage too! Inside the 4 bedrooms, 2 bathroom split is NEW FLOORING in bedrooms and upstairs kitchen, living & dining rooms plus custom tile floor in upper level bathroom!! Electric fireplace in the large family room is a bonus!

## **Additional Details:**

Year Built 1987 Lot Acres 0.34 Lot Dimensions 100x150

Garage Stalls 4 School District 482 Taxes \$3,472 Taxes with Assessments \$3,472 Tax Year 2025