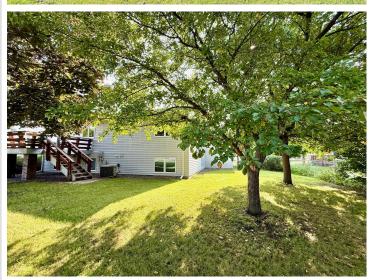

## **Description:**

1st time on the market! This lovelying cared for split level is spacious inside & out and well maintained with many updates! Don't miss the detached 2 car garage for the toys, the corner lot across from the school, mature trees for a shaded backyard & nice attached 2 car garage too! Inside the 4 bedrooms, 2 bathroom split is NEW FLOORING in bedrooms and upstairs kitchen, living & dining rooms plus custom tile floor in upper level bathroom!! Electric fireplace in the large family room is a bonus!

## **Additional Details:**

Year Built 1987 Lot Acres 0.34 Lot Dimensions 100x150

Garage Stalls 4 School District 482 Taxes \$3,472 Taxes with Assessments \$3,472 Tax Year 2025