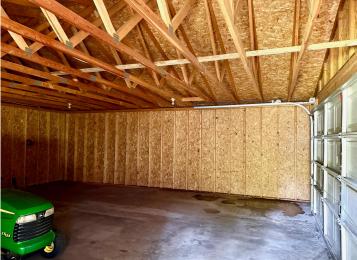

## **Description:**

1st time on the market! This lovelying cared for split level is spacious inside & out and well maintained with many updates! Don't miss the detached 2 car garage for the toys, the corner lot across from the school, mature trees for a shaded backyard & nice attached 2 car garage too! Inside the 4 bedrooms, 2 bathroom split is NEW FLOORING in bedrooms and upstairs kitchen, living & dining rooms plus custom tile floor in upper level bathroom!! Electric fireplace in the large family room is a bonus!

## **Additional Details:**

Year Built 1987 Lot Acres 0.34 Lot Dimensions 100x150

Garage Stalls 4 School District 482 Taxes \$3,472 Taxes with Assessments \$3,472 Tax Year 2025

## **Additional Features:**

Basement: Daylight/Lookout Windows, Finished, Full Fuel: Natural Gas Garage: 4 Heat: Forced Air Sewer: City Sewer/Connected Water: City Water/Connected Air Conditioning: Central Air