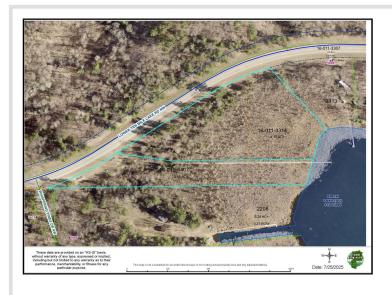

## **Description:**

Discover over 6 acres of privacy and possibility on beautiful Birch Lake! This rare 6.31-acre wooded lot offers 272 feet of shoreline and a private in-place boardwalk leading to the water's edge. Located on 1,267-acre Birch Lake just outside Hackensack, this premier body of water is known for excellent fishing, boating, and Northwoods serenity. The parcel is heavily wooded, providing seclusion and natural beauty, and is free of covenants or restrictions—giving you the freedom to build your dream cabin or lake home on your own terms. Electric is nearby. A fantastic opportunity to own on a highdemand lake at an affordable price point.

## **Additional Details:**

6.31 Lot Acres

Lot Dimensions 6.31 acres

School District 113 Taxes \$192 Taxes with Assessments \$192 Tax Year 2025