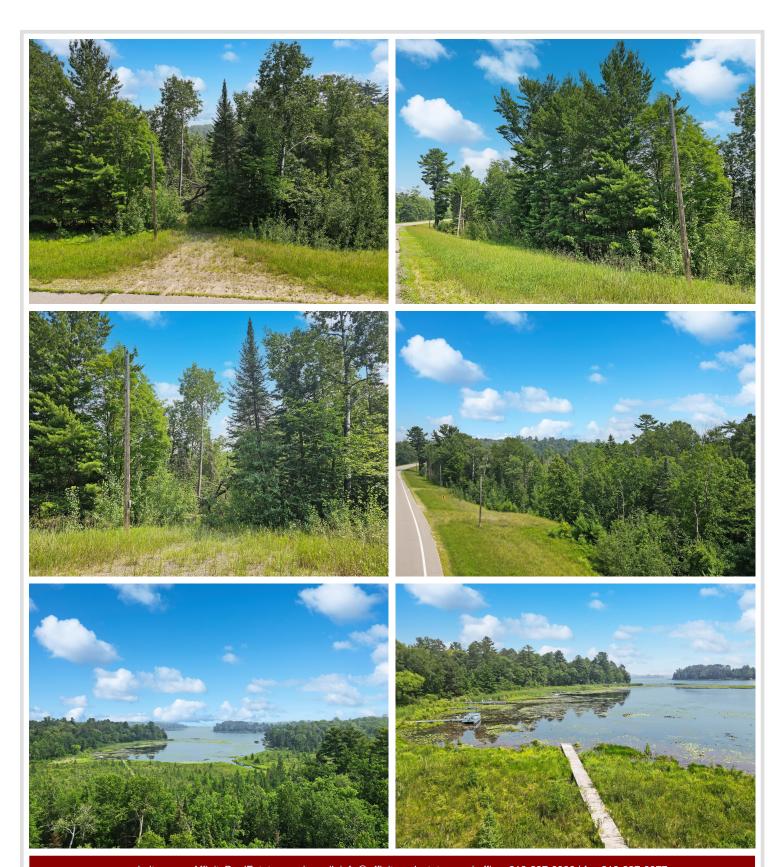

## **Description:**

Discover over 6 acres of privacy and possibility on beautiful Birch Lake! This rare 6.31-acre wooded lot offers 272 feet of shoreline and a private in-place boardwalk leading to the water's edge. Located on 1,267-acre Birch Lake just outside Hackensack, this premier body of water is known for excellent fishing, boating, and Northwoods serenity. The parcel is heavily wooded, providing seclusion and natural beauty, and is free of covenants or restrictions—giving you the freedom to build your dream cabin or lake home on your own terms. Electric is nearby. A fantastic opportunity to own on a highdemand lake at an affordable price point.