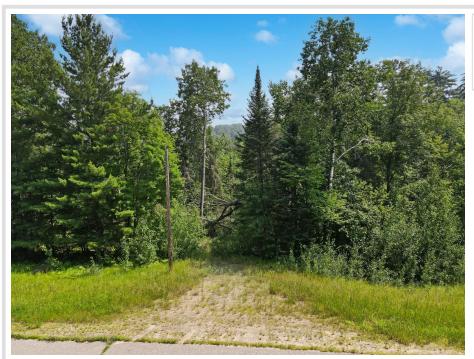

## **Description:**

Discover over 6 acres of privacy and possibility on beautiful Birch Lake! This rare 6.31-acre wooded lot offers 272 feet of shoreline and a private in-place boardwalk leading to the water's edge. Located on 1,267-acre Birch Lake just outside Hackensack, this premier body of water is known for excellent fishing, boating, and Northwoods serenity. The parcel is heavily wooded, providing seclusion and natural beauty, and is free of covenants or restrictions—giving you the freedom to build your dream cabin or lake home on your own terms. Electric is nearby. A fantastic opportunity to own on a highdemand lake at an affordable price point.