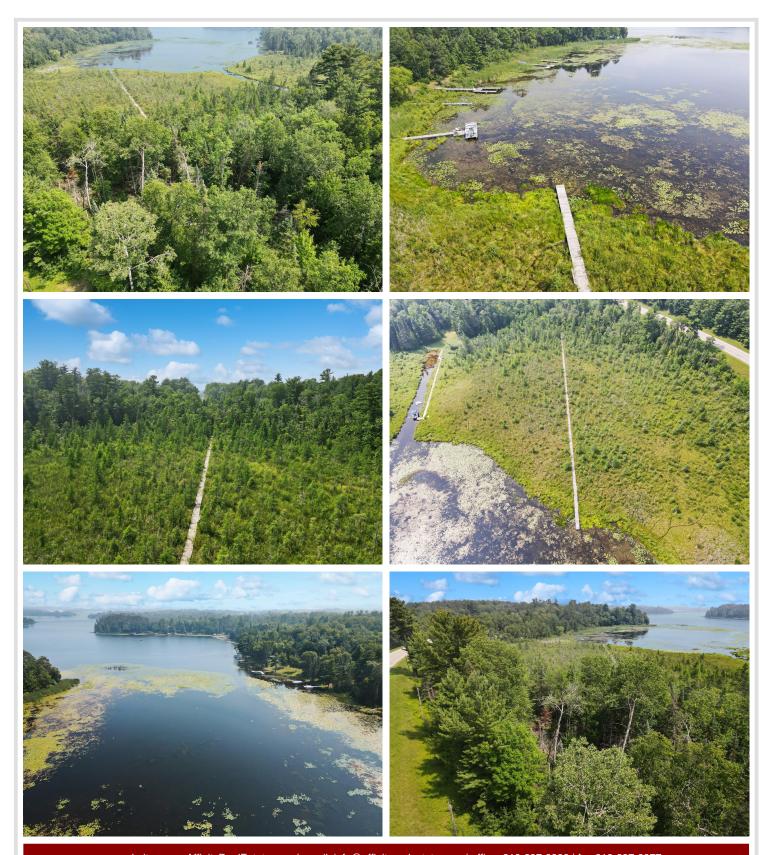

## **Description:**

Discover over 6 acres of privacy and possibility on beautiful Birch Lake! This rare 6.31-acre wooded lot offers 272 feet of shoreline and a private in-place boardwalk leading to the water's edge. Located on 1,267-acre Birch Lake just outside Hackensack, this premier body of water is known for excellent fishing, boating, and Northwoods serenity. The parcel is heavily wooded, providing seclusion and natural beauty, and is free of covenants or restrictions—giving you the freedom to build your dream cabin or lake home on your own terms. Electric is nearby. A fantastic opportunity to own on a highdemand lake at an affordable price point.