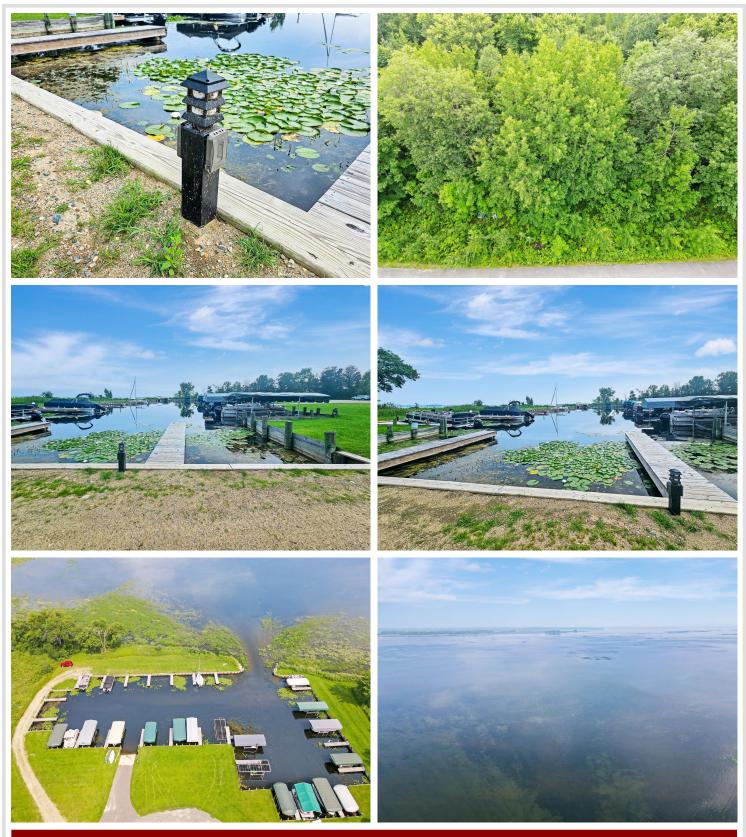

## **Description:**

Located at the end of a quiet cul-de-sac, this spacious lot offers privacy, convenience, and a deeded harbor slip on Leech Lake. The property includes electric and phone on site, an existing septic system ready for hookup, and access to a private boat ramp—making lake life easy and enjoyable. As part of a well-maintained association, you'll benefit from quality amenities and low-maintenance living. Enjoy direct access to the Heartland Trail for biking and snowmobiling, or head just 5 minutes to Long Bow Golf Club. Downtown Walker is only 7 minutes away with shopping, dining, and year-round events. Whether you're building a seasonal retreat or year-round home, this lot is your gateway to the Leech Lake lifestyle. Additional adjoining lot also available