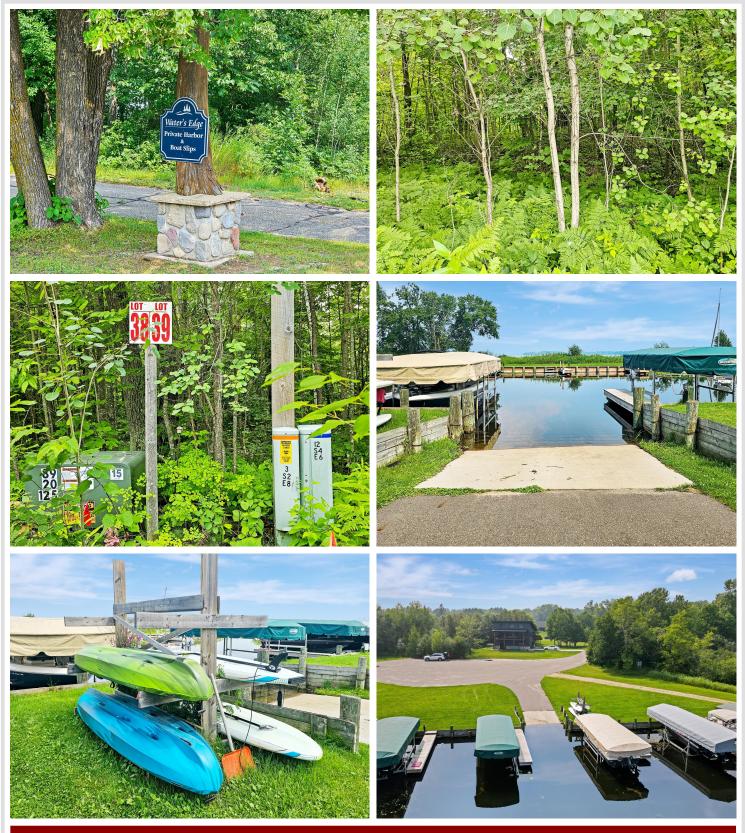

## **Description:**

Located at the end of a quiet cul-de-sac, this spacious lot offers privacy, convenience, and a deeded harbor slip on Leech Lake. The property includes electric and phone on site, an existing septic system ready for hookup, and access to a private boat ramp—making lake life easy and enjoyable. As part of a well-maintained association, you'll benefit from quality amenities and low-maintenance living. Enjoy direct access to the Heartland Trail for biking and snowmobiling, or head just 5 minutes to Long Bow Golf Club. Downtown Walker is only 7 minutes away with shopping, dining, and year-round events. Whether you're building a seasonal retreat or year-round home, this lot is your gateway to the Leech Lake lifestyle. Additional adjoining lot also available