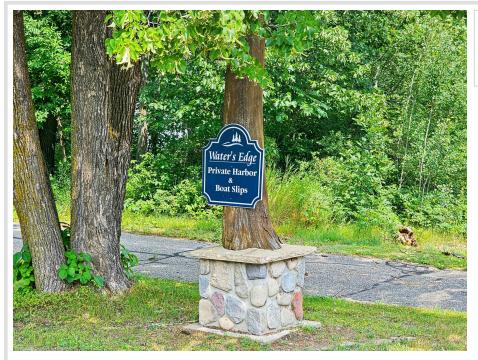

## **Description:**

Located at the end of a quiet cul-de-sac, this spacious lot offers privacy, convenience, and a deeded harbor slip on Leech Lake. The property includes electric and phone on site, an existing septic system ready for hookup, and access to a private boat ramp—making lake life easy and enjoyable. As part of a well-maintained association, you'll benefit from quality amenities and low-maintenance living. Enjoy direct access to the Heartland Trail for biking and snowmobiling, or head just 5 minutes to Long Bow Golf Club. Downtown Walker is only 7 minutes away with shopping, dining, and year-round events. Whether you're building a seasonal retreat or year-round home, this lot is your gateway to the Leech Lake lifestyle. Additional adjoining lot also available

## **Driving Directions:**

From Walker; Head West on HWY 371 N 7.3 miles. Turn Left on Waters Edge CT NW. Property is located on NW Corner of intersection.

Listed By: Gallery of Homes

Affinity Real Estate Inc. participates in the Regional Multiple Listing Service of Minnesota, Inc Broker Reciprocity (sm) program, allowing us to display other broker's listings on our website. All properties are subject to prior sale, change or withdrawal.