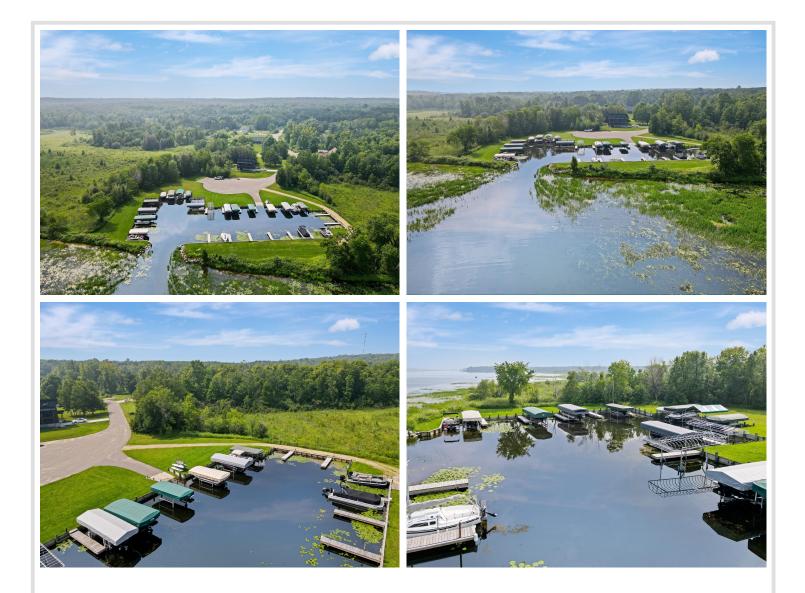

## **Description:**

Located at the end of a quiet cul-de-sac, this spacious lot offers privacy, convenience, and a deeded harbor slip on Leech Lake. The property includes electric and phone on site, an existing septic system ready for hookup, and access to a private boat ramp—making lake life easy and enjoyable. As part of a well-maintained association, you'll benefit from quality amenities and low-maintenance living. Enjoy direct access to the Heartland Trail for biking and snowmobiling, or head just 5 minutes to Long Bow Golf Club. Downtown Walker is only 7 minutes away with shopping, dining, and year-round events. Whether you're building a seasonal retreat or year-round home, this lot is your gateway to the Leech Lake lifestyle. Additional adjoining lot also available