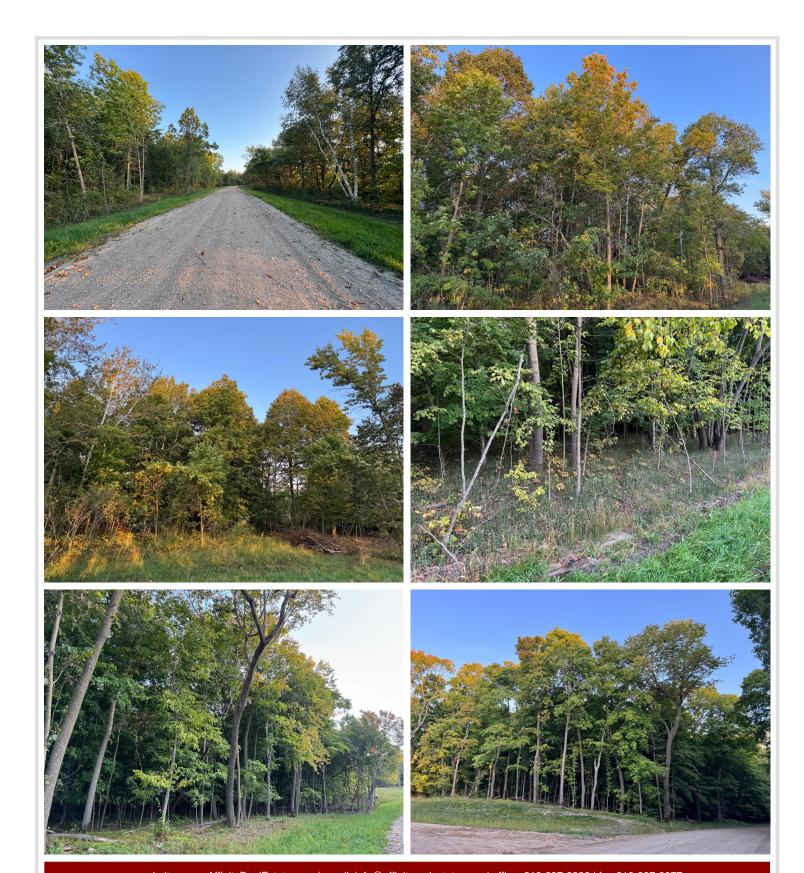

5.01± acre lot with 230± ft of lakeshore on Rock Lake. Accessed by township-maintained road and access to power. This lot is heavily wooded, providing privacy, natural beauty, and immediate recreational appeal.

With no covenants or restrictions, solid infrastructure already in place, and buildable terrain throughout, this is a turnkey opportunity to create your forever home or weekend cabin.

Rock Lake is a 1,048-acre lake well known for its excellent panfish fishing, along with opportunities for walleye, bass, and pike. It's also highly regarded for late-season waterfowl hunting. Whitetail deer, turkey, and bear frequent the area, making this an all-season destination.

- \*Wooded lot with privacy and mature trees throughout
- \*Township road frontage and power access at the road
- \*Infrastructure in place ready for your home or lake cabin build
- \*No covenants or restrictions use as you see fit
- \*Excellent fishing and outstanding late-season waterfowl hunting
- \*Deer, turkey, and bear are frequent visitors
- \*Just 8 miles northeast of Detroit Lakes and close to Tamarac Wildlife Refuge