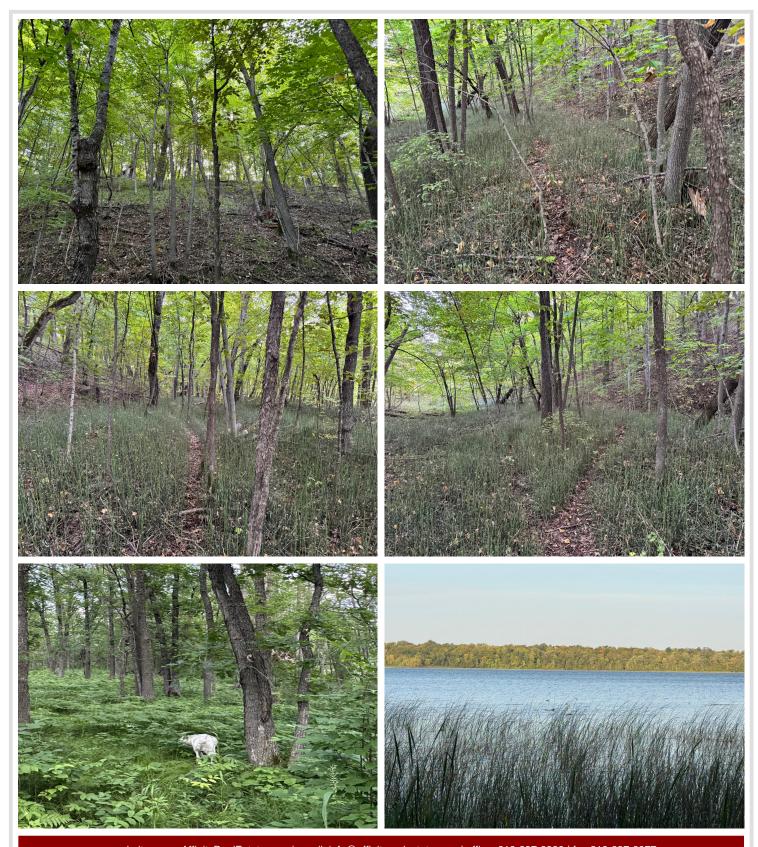

5.01± acre lot with 230± ft of lakeshore on Rock Lake. Accessed by township-maintained road and access to power. This lot is heavily wooded, providing privacy, natural beauty, and immediate recreational appeal.

With no covenants or restrictions, solid infrastructure already in place, and buildable terrain throughout, this is a turnkey opportunity to create your forever home or weekend cabin.

Rock Lake is a 1,048-acre lake well known for its excellent panfish fishing, along with opportunities for walleye, bass, and pike. It's also highly regarded for late-season waterfowl hunting. Whitetail deer, turkey, and bear frequent the area, making this an all-season destination.

- \*Wooded lot with privacy and mature trees throughout
- \*Township road frontage and power access at the road
- \*Infrastructure in place ready for your home or lake cabin build
- \*No covenants or restrictions use as you see fit
- \*Excellent fishing and outstanding late-season waterfowl hunting
- \*Deer, turkey, and bear are frequent visitors
- \*Just 8 miles northeast of Detroit Lakes and close to Tamarac Wildlife Refuge