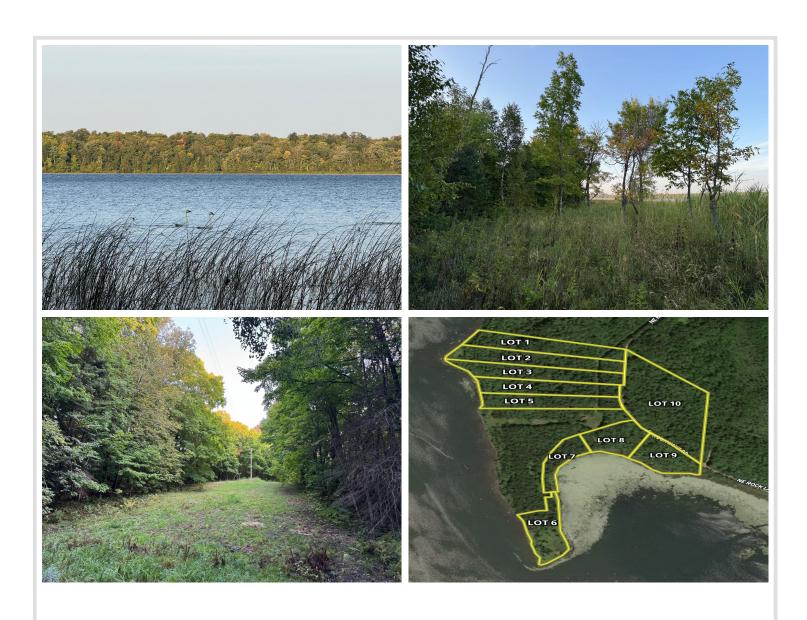

## Description:

Tract 1 (5.01±AC) The auction will be held in person and online August 27 at 5PM. Property preview is August 16 from noon to 4PM. This listing is for Tract 1. There are 10 tracts total.

5.01± acre lot with 230± ft of lakeshore on Rock Lake. Accessed by township-maintained road and access to power. This lot is heavily wooded, providing privacy, natural beauty, and immediate recreational appeal.

With no covenants or restrictions, solid infrastructure already in place, and buildable terrain throughout, this is a turnkey opportunity to create your forever home or weekend cabin.

Rock Lake is a 1,048-acre lake well known for its excellent panfish fishing, along with opportunities for walleye, bass, and pike. It's also highly regarded for late-season waterfowl hunting. Whitetail deer, turkey, and bear frequent the area, making this an all-season destination.