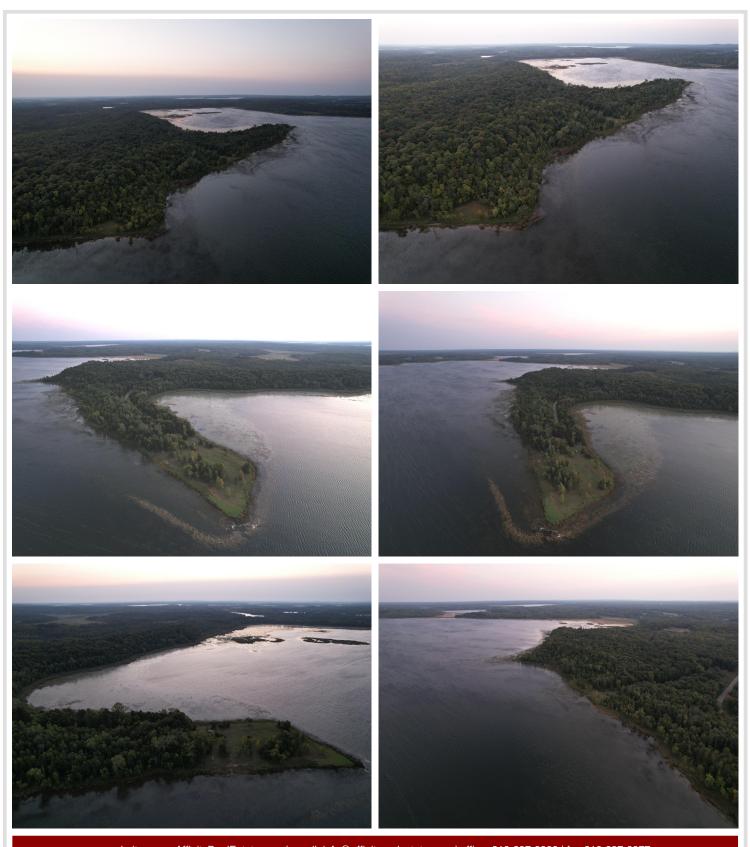

5.01± acre lot with 230± ft of lakeshore on Rock Lake. Accessed by township-maintained road and access to power. This lot is heavily wooded, providing privacy, natural beauty, and immediate recreational appeal.

With no covenants or restrictions, solid infrastructure already in place, and buildable terrain throughout, this is a turnkey opportunity to create your forever home or weekend cabin.

Rock Lake is a 1,048-acre lake well known for its excellent panfish fishing, along with opportunities for walleye, bass, and pike. It's also highly regarded for late-season waterfowl hunting. Whitetail deer, turkey, and bear frequent the area, making this an all-season destination.