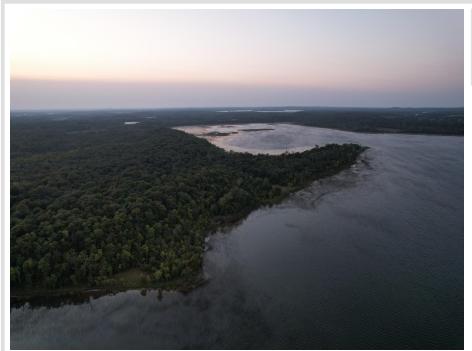

5.01± acre lot with 230± ft of lakeshore on Rock Lake. Accessed by township-maintained road and access to power. This lot is heavily wooded, providing privacy, natural beauty, and immediate recreational appeal.

With no covenants or restrictions, solid infrastructure already in place, and buildable terrain throughout, this is a turnkey opportunity to create your forever home or weekend cabin.

Rock Lake is a 1,048-acre lake well known for its excellent panfish fishing, along with opportunities for walleye, bass, and pike. It's also highly regarded for late-season waterfowl hunting. Whitetail deer, turkey, and bear frequent the area, making this an all-season destination.