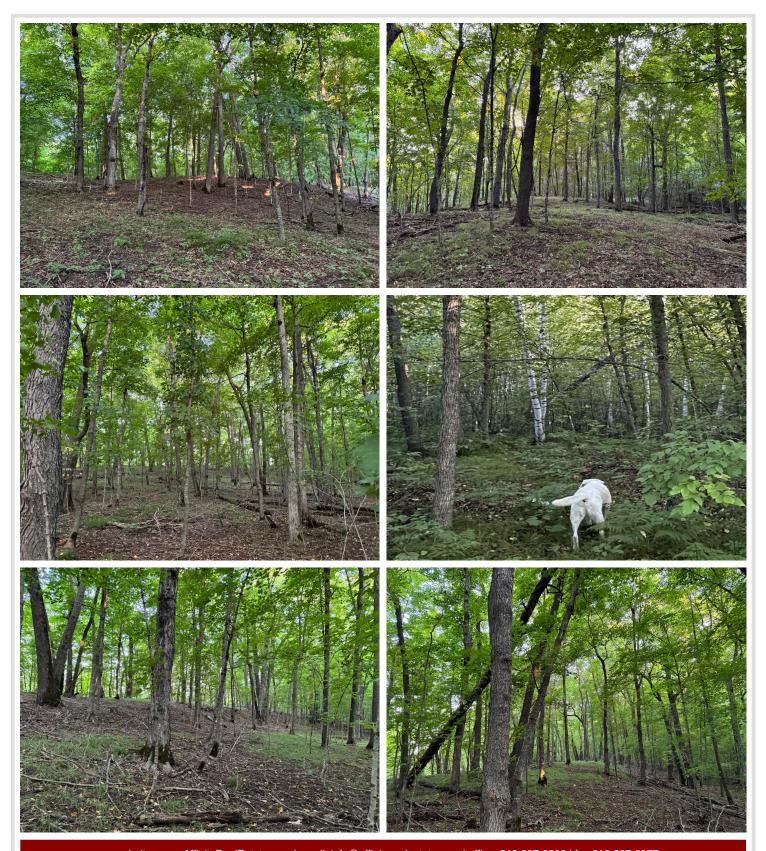

5.01± acre lot with 230± ft of lakeshore on Rock Lake. Accessed by township-maintained road and access to power. This lot is heavily wooded, providing privacy, natural beauty, and immediate recreational appeal.

With no covenants or restrictions, solid infrastructure already in place, and buildable terrain throughout, this is a turnkey opportunity to create your forever home or weekend cabin.

Rock Lake is a 1,048-acre lake well known for its excellent panfish fishing, along with opportunities for walleye, bass, and pike. It's also highly regarded for late-season waterfowl hunting. Whitetail deer, turkey, and bear frequent the area, making this an all-season destination.

- \*Wooded lot with privacy and mature trees throughout
- \*Township road frontage and power access at the road
- \*Infrastructure in place ready for your home or lake cabin build
- \*No covenants or restrictions use as you see fit
- \*Excellent fishing and outstanding late-season waterfowl hunting
- \*Deer, turkey, and bear are frequent visitors
- \*Just 8 miles northeast of Detroit Lakes and close to Tamarac Wildlife Refuge