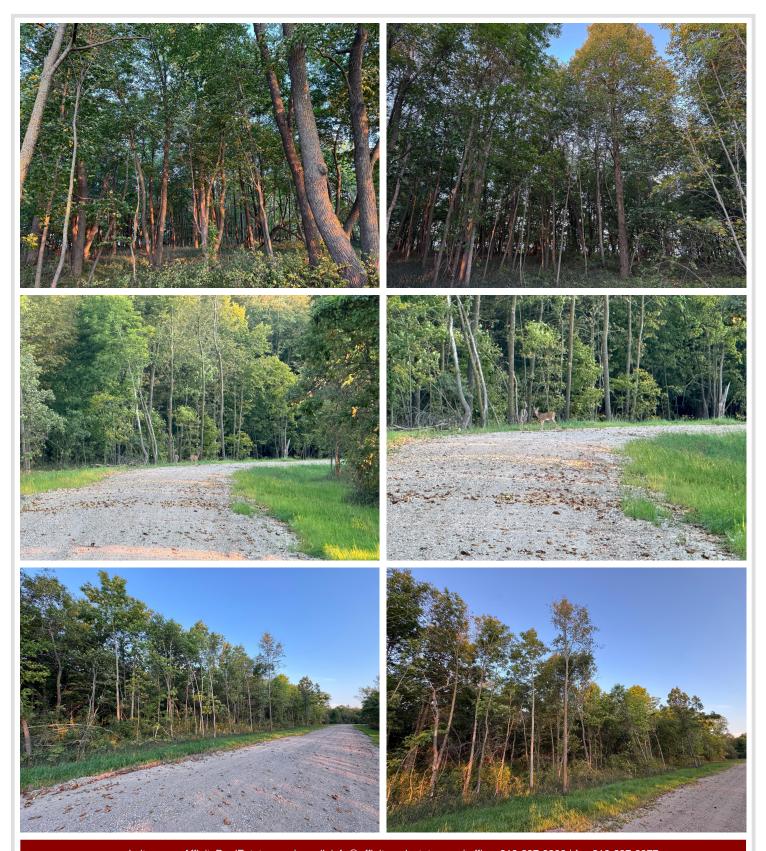

5.01± acre lot with 230± ft of lakeshore on Rock Lake. Accessed by township-maintained road and access to power. This lot is heavily wooded, providing privacy, natural beauty, and immediate recreational appeal.

- \*Wooded lot with privacy and mature trees throughout
- \*Township road frontage and power access at the road
- \*Infrastructure in place ready for your home or lake cabin build
- \*No covenants or restrictions use as you see fit
- \*Excellent fishing and outstanding late-season waterfowl hunting
- \*Deer, turkey, and bear are frequent visitors
- \*Just 8 miles northeast of Detroit Lakes and close to Tamarac Wildlife Refuge