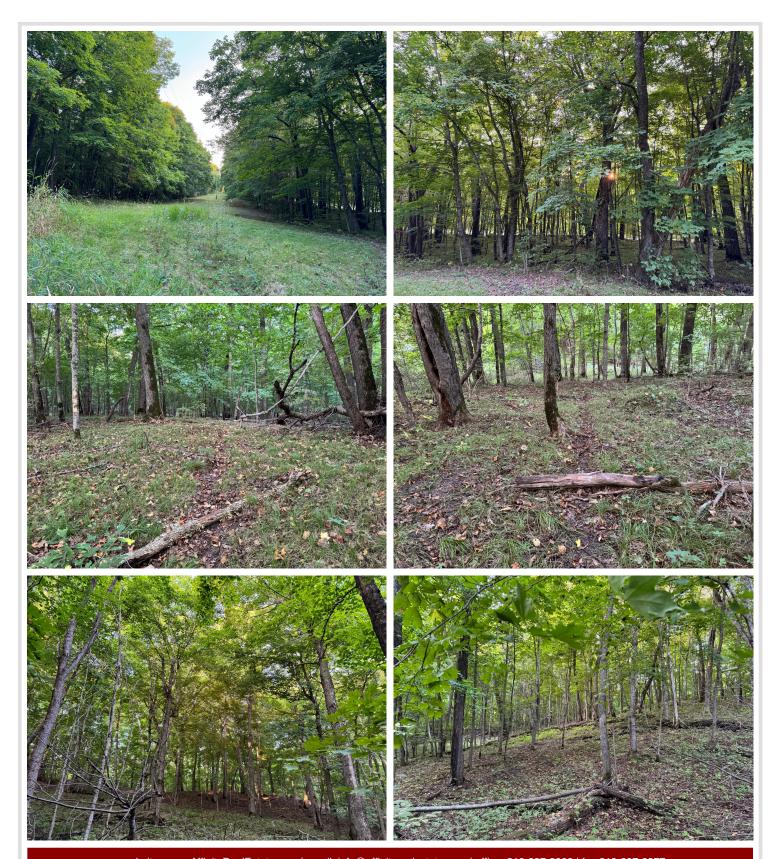

5.01± acre lot with 230± ft of lakeshore on Rock Lake. Accessed by township-maintained road and access to power. This lot is heavily wooded, providing privacy, natural beauty, and immediate recreational appeal.

With no covenants or restrictions, solid infrastructure already in place, and buildable terrain throughout, this is a turnkey opportunity to create your forever home or weekend cabin.

Rock Lake is a 1,048-acre lake well known for its excellent panfish fishing, along with opportunities for walleye, bass, and pike. It's also highly regarded for late-season waterfowl hunting. Whitetail deer, turkey, and bear frequent the area, making this an all-season destination.

- \*Wooded lot with privacy and mature trees throughout
- \*Township road frontage and power access at the road
- \*Infrastructure in place ready for your home or lake cabin build
- \*No covenants or restrictions use as you see fit
- \*Excellent fishing and outstanding late-season waterfowl hunting
- \*Deer, turkey, and bear are frequent visitors
- \*Just 8 miles northeast of Detroit Lakes and close to Tamarac Wildlife Refuge