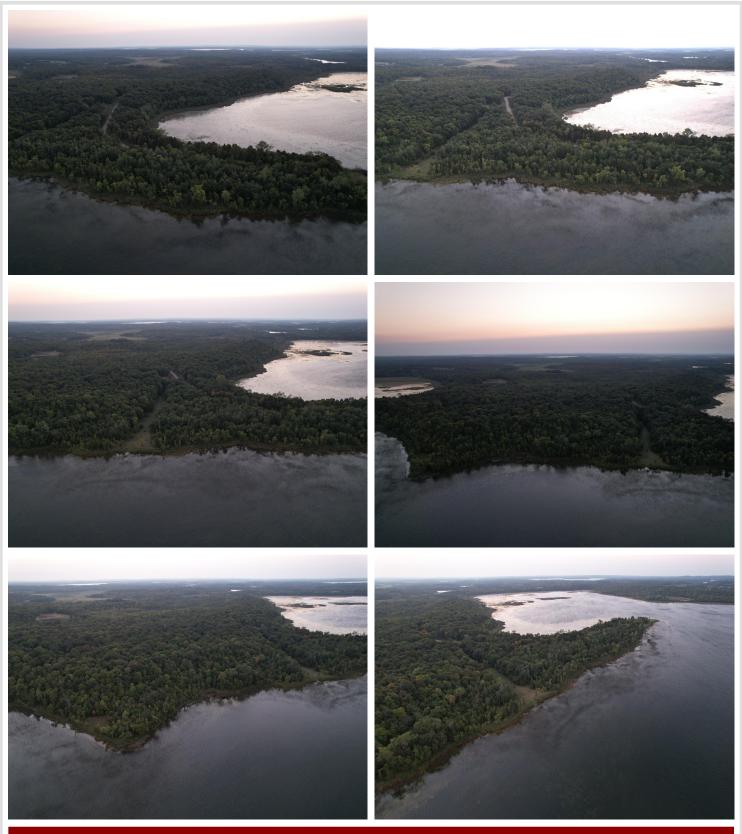

5.01± acre lot with 230± ft of lakeshore on Rock Lake. Accessed by township-maintained road and access to power. This lot is heavily wooded, providing privacy, natural beauty, and immediate recreational appeal.

With no covenants or restrictions, solid infrastructure already in place, and buildable terrain throughout, this is a turnkey opportunity to create your forever home or weekend cabin.

Rock Lake is a 1,048-acre lake well known for its excellent panfish fishing, along with opportunities for walleye, bass, and pike. It's also highly regarded for late-season waterfowl hunting. Whitetail deer, turkey, and bear frequent the area, making this an all-season destination.