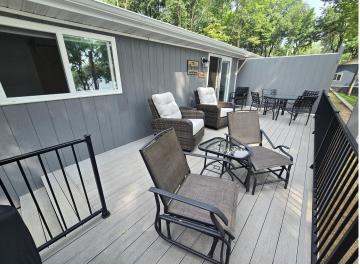

## **Description:**

Discover this beautifully updated, charming cabin on Loon Lake in Vergas! The sellers have thoughtfully crafted a space with vaulted ceilings, spray foam insulation, and functional storage solutions. This furnished, modern retreat is both cozy and inviting, with breathtaking views from the expansive deck. The deck offers plenty of room for a dining table and comfortable seating, perfect for relaxing and entertaining. Additional storage is included for all your lake toys, enjoyed on a pristine sandy beach, with a spacious lake ideal for swimming, boating, fishing, and all your favorite lakeside activities!