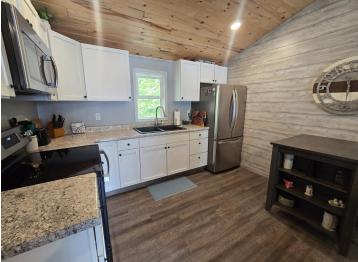

## **Description:**

Discover this beautifully updated, charming cabin on Loon Lake in Vergas! The sellers have thoughtfully crafted a space with vaulted ceilings, spray foam insulation, and functional storage solutions. This furnished, modern retreat is both cozy and inviting, with breathtaking views from the expansive deck. The deck offers plenty of room for a dining table and comfortable seating, perfect for relaxing and entertaining. Additional storage is included for all your lake toys, enjoyed on a pristine sandy beach, with a spacious lake ideal for swimming, boating, fishing, and all your favorite lakeside activities!