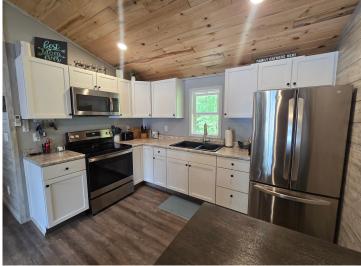

## **Description:**

Discover this beautifully updated, charming cabin on Loon Lake in Vergas! The sellers have thoughtfully crafted a space with vaulted ceilings, spray foam insulation, and functional storage solutions. This furnished, modern retreat is both cozy and inviting, with breathtaking views from the expansive deck. The deck offers plenty of room for a dining table and comfortable seating, perfect for relaxing and entertaining. Additional storage is included for all your lake toys, enjoyed on a pristine sandy beach, with a spacious lake ideal for swimming, boating, fishing, and all your favorite lakeside activities!