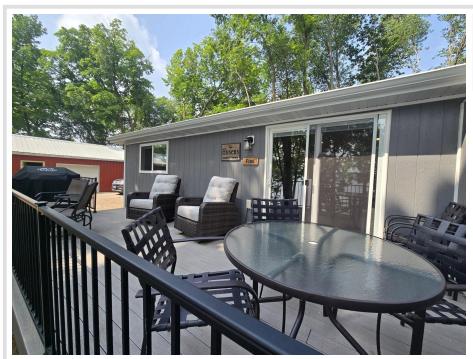

## **Description:**

Discover this beautifully updated, charming cabin on Loon Lake in Vergas! The sellers have thoughtfully crafted a space with vaulted ceilings, spray foam insulation, and functional storage solutions. This furnished, modern retreat is both cozy and inviting, with breathtaking views from the expansive deck. The deck offers plenty of room for a dining table and comfortable seating, perfect for relaxing and entertaining. Additional storage is included for all your lake toys, enjoyed on a pristine sandy beach, with a spacious lake ideal for swimming, boating, fishing, and all your favorite lakeside activities!