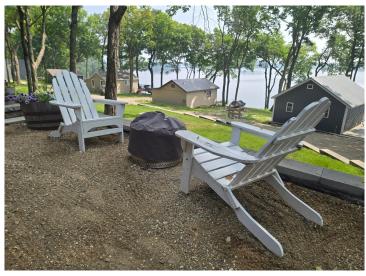

## **Description:**

Discover this beautifully updated, charming cabin on Loon Lake in Vergas! The sellers have thoughtfully crafted a space with vaulted ceilings, spray foam insulation, and functional storage solutions. This furnished, modern retreat is both cozy and inviting, with breathtaking views from the expansive deck. The deck offers plenty of room for a dining table and comfortable seating, perfect for relaxing and entertaining. Additional storage is included for all your lake toys, enjoyed on a pristine sandy beach, with a spacious lake ideal for swimming, boating, fishing, and all your favorite lakeside activities!