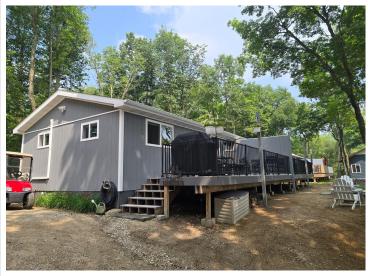

## **Description:**

Discover this beautifully updated, charming cabin on Loon Lake in Vergas! The sellers have thoughtfully crafted a space with vaulted ceilings, spray foam insulation, and functional storage solutions. This furnished, modern retreat is both cozy and inviting, with breathtaking views from the expansive deck. The deck offers plenty of room for a dining table and comfortable seating, perfect for relaxing and entertaining. Additional storage is included for all your lake toys, enjoyed on a pristine sandy beach, with a spacious lake ideal for swimming, boating, fishing, and all your favorite lakeside activities!