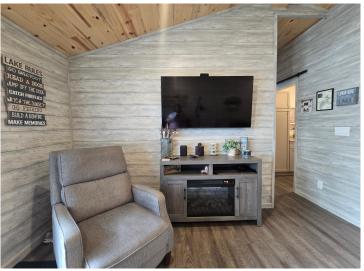

## **Description:**

Discover this beautifully updated, charming cabin on Loon Lake in Vergas! The sellers have thoughtfully crafted a space with vaulted ceilings, spray foam insulation, and functional storage solutions. This furnished, modern retreat is both cozy and inviting, with breathtaking views from the expansive deck. The deck offers plenty of room for a dining table and comfortable seating, perfect for relaxing and entertaining. Additional storage is included for all your lake toys, enjoyed on a pristine sandy beach, with a spacious lake ideal for swimming, boating, fishing, and all your favorite lakeside activities!