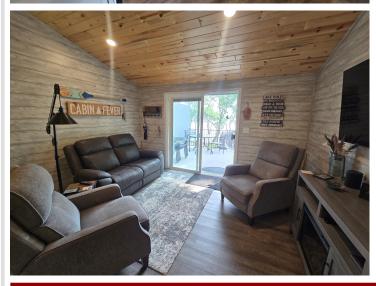

## **Description:**

Discover this beautifully updated, charming cabin on Loon Lake in Vergas! The sellers have thoughtfully crafted a space with vaulted ceilings, spray foam insulation, and functional storage solutions. This furnished, modern retreat is both cozy and inviting, with breathtaking views from the expansive deck. The deck offers plenty of room for a dining table and comfortable seating, perfect for relaxing and entertaining. Additional storage is included for all your lake toys, enjoyed on a pristine sandy beach, with a spacious lake ideal for swimming, boating, fishing, and all your favorite lakeside activities!