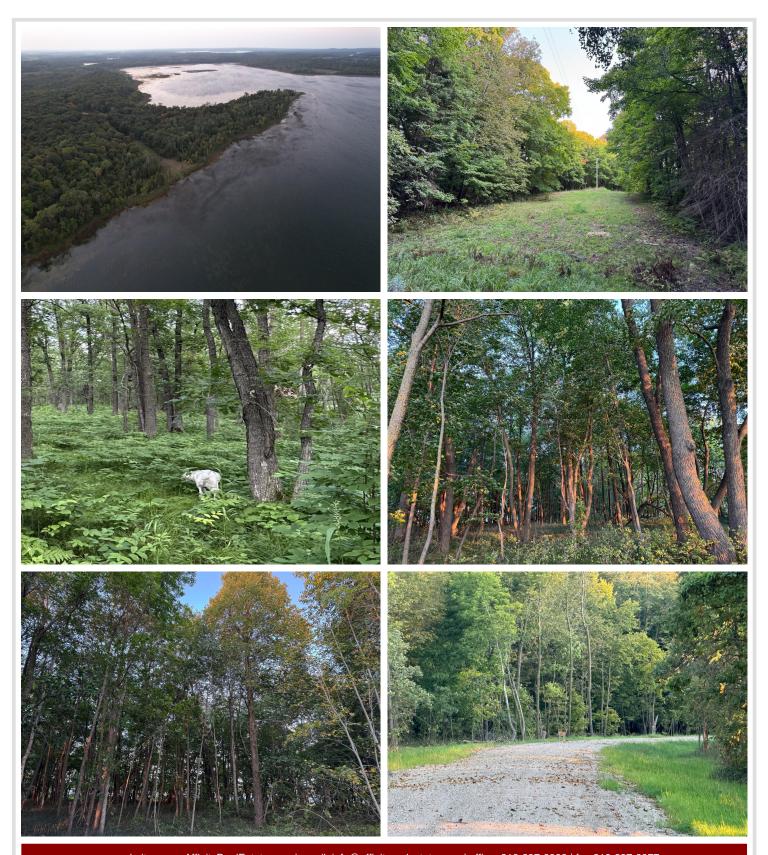

5.25± acre lot with 223± of lakeshore on Rock Lake. Accessed by township-maintained road and access to power. This lot is heavily wooded, providing privacy, natural beauty, and immediate recreational appeal.

With no covenants or restrictions, solid infrastructure already in place, and buildable terrain throughout, this is a turnkey opportunity to create your forever home or weekend cabin.

Rock Lake is a 1,048-acre lake well known for its excellent panfish fishing, along with opportunities for walleye, bass, and pike. It's also highly regarded for late-season waterfowl hunting. Whitetail deer, turkey, and bear frequent the area, making this an all-season destination.