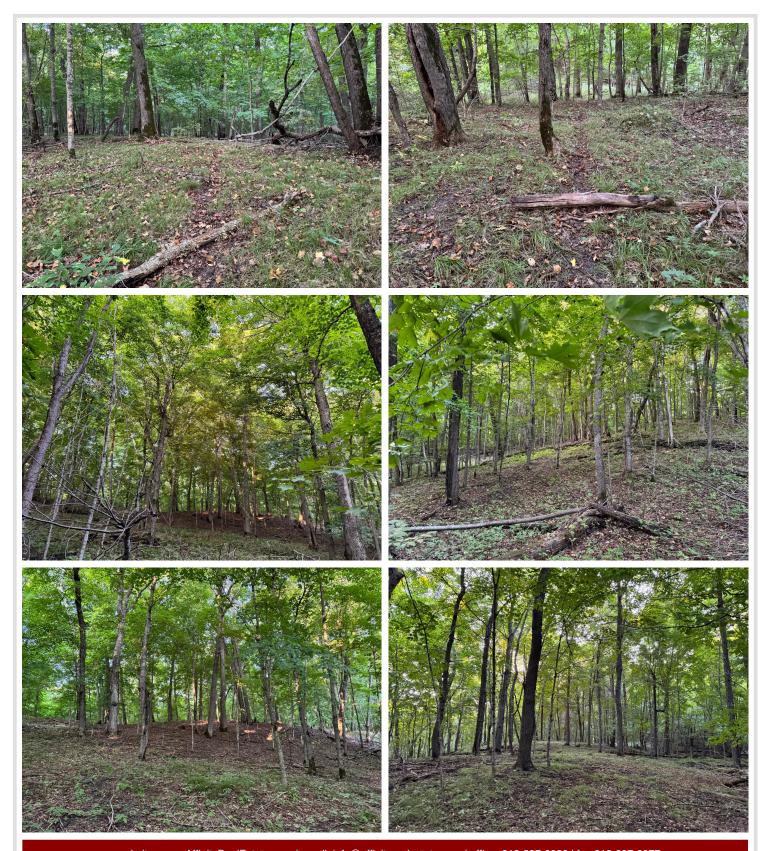

5.25± acre lot with 223± of lakeshore on Rock Lake. Accessed by township-maintained road and access to power. This lot is heavily wooded, providing privacy, natural beauty, and immediate recreational appeal.

With no covenants or restrictions, solid infrastructure already in place, and buildable terrain throughout, this is a turnkey opportunity to create your forever home or weekend cabin.

Rock Lake is a 1,048-acre lake well known for its excellent panfish fishing, along with opportunities for walleye, bass, and pike. It's also highly regarded for late-season waterfowl hunting. Whitetail deer, turkey, and bear frequent the area, making this an all-season destination.