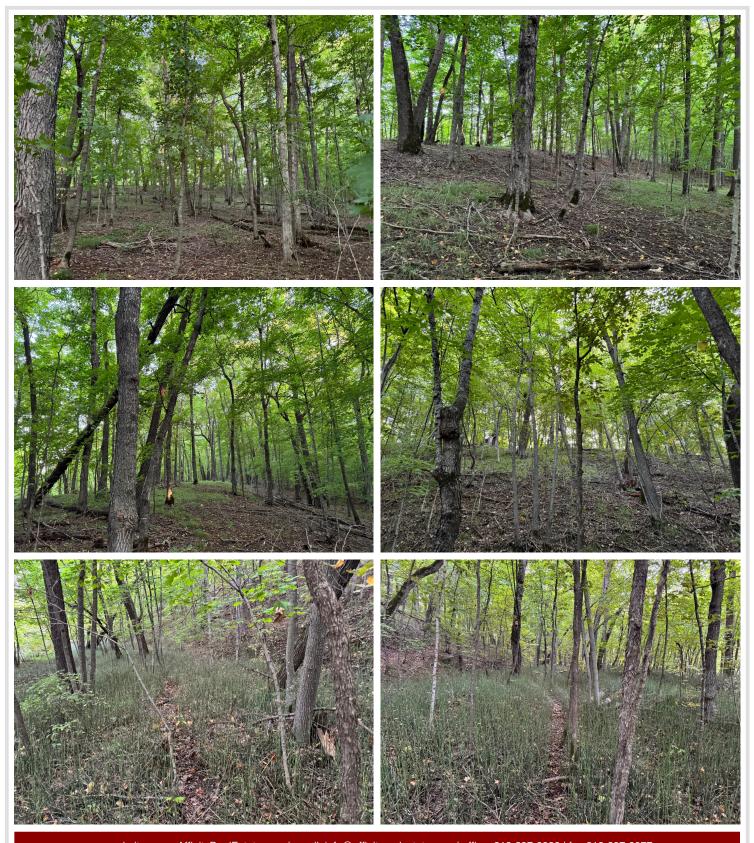

5.25± acre lot with 223± of lakeshore on Rock Lake. Accessed by township-maintained road and access to power. This lot is heavily wooded, providing privacy, natural beauty, and immediate recreational appeal.

With no covenants or restrictions, solid infrastructure already in place, and buildable terrain throughout, this is a turnkey opportunity to create your forever home or weekend cabin.

Rock Lake is a 1,048-acre lake well known for its excellent panfish fishing, along with opportunities for walleye, bass, and pike. It's also highly regarded for late-season waterfowl hunting. Whitetail deer, turkey, and bear frequent the area, making this an all-season destination.