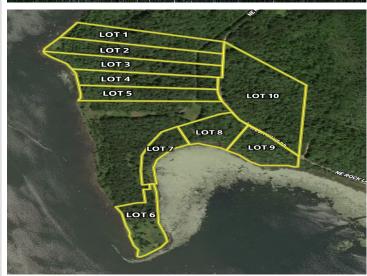

## **Description:**

Tract 2 (5.25±) The auction will be held August 27 at 5PM. (online and in-person) Property preview is August 16 from noon to 4PM. This listing is for Tract 2. There are 10 tracts in total.

5.25± acre lot with 223± of lakeshore on Rock Lake. Accessed by township-maintained road and access to power. This lot is heavily wooded, providing privacy, natural beauty, and immediate recreational appeal.