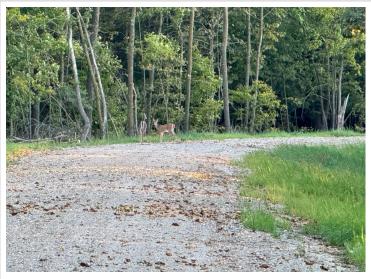

5.25± acre lot with 223± of lakeshore on Rock Lake. Accessed by township-maintained road and access to power. This lot is heavily wooded, providing privacy, natural beauty, and immediate recreational appeal.

With no covenants or restrictions, solid infrastructure already in place, and buildable terrain throughout, this is a turnkey opportunity to create your forever home or weekend cabin.

Rock Lake is a 1,048-acre lake well known for its excellent panfish fishing, along with opportunities for walleye, bass, and pike. It's also highly regarded for late-season waterfowl hunting. Whitetail deer, turkey, and bear frequent the area, making this an all-season destination.

- \*Excellent location
- \*Wooded lot
- \*Solid fishing and better waterfowl hunting
- \*Deer, turkey, and bear
- \*Close to Tamarac Wildlife Refuge
- \*Eight miles NE of Detroit Lakes
- \*No covenants or restrictions
- \*Buildable
- \*Large lake
- \*Private yet easily accessible