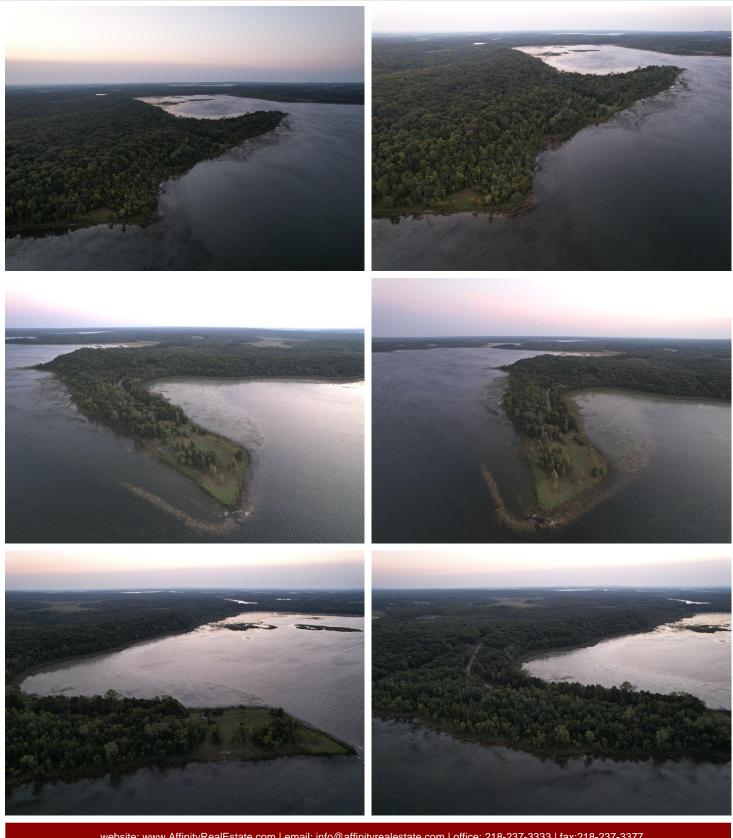

5.25± acre lot with 223± of lakeshore on Rock Lake. Accessed by township-maintained road and access to power. This lot is heavily wooded, providing privacy, natural beauty, and immediate recreational appeal.

With no covenants or restrictions, solid infrastructure already in place, and buildable terrain throughout, this is a turnkey opportunity to create your forever home or weekend cabin.

Rock Lake is a 1,048-acre lake well known for its excellent panfish fishing, along with opportunities for walleye, bass, and pike. It's also highly regarded for late-season waterfowl hunting. Whitetail deer, turkey, and bear frequent the area, making this an all-season destination.