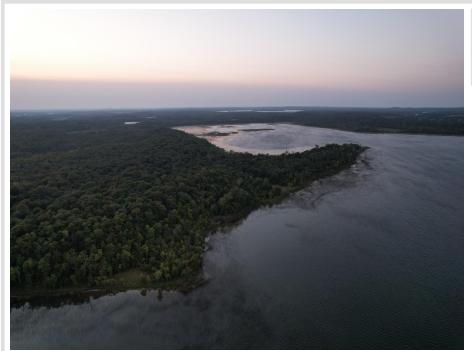

5.25± acre lot with 223± of lakeshore on Rock Lake. Accessed by township-maintained road and access to power. This lot is heavily wooded, providing privacy, natural beauty, and immediate recreational appeal.

With no covenants or restrictions, solid infrastructure already in place, and buildable terrain throughout, this is a turnkey opportunity to create your forever home or weekend cabin.

Rock Lake is a 1,048-acre lake well known for its excellent panfish fishing, along with opportunities for walleye, bass, and pike. It's also highly regarded for late-season waterfowl hunting. Whitetail deer, turkey, and bear frequent the area, making this an all-season destination.