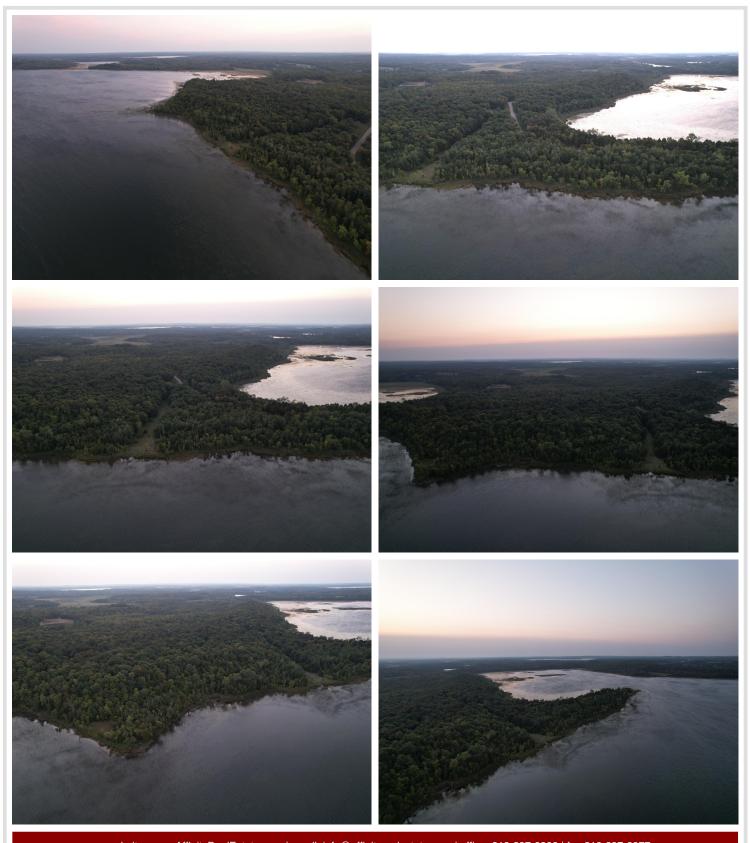

5.25± acre lot with 223± of lakeshore on Rock Lake. Accessed by township-maintained road and access to power. This lot is heavily wooded, providing privacy, natural beauty, and immediate recreational appeal.

With no covenants or restrictions, solid infrastructure already in place, and buildable terrain throughout, this is a turnkey opportunity to create your forever home or weekend cabin.

Rock Lake is a 1,048-acre lake well known for its excellent panfish fishing, along with opportunities for walleye, bass, and pike. It's also highly regarded for late-season waterfowl hunting. Whitetail deer, turkey, and bear frequent the area, making this an all-season destination.