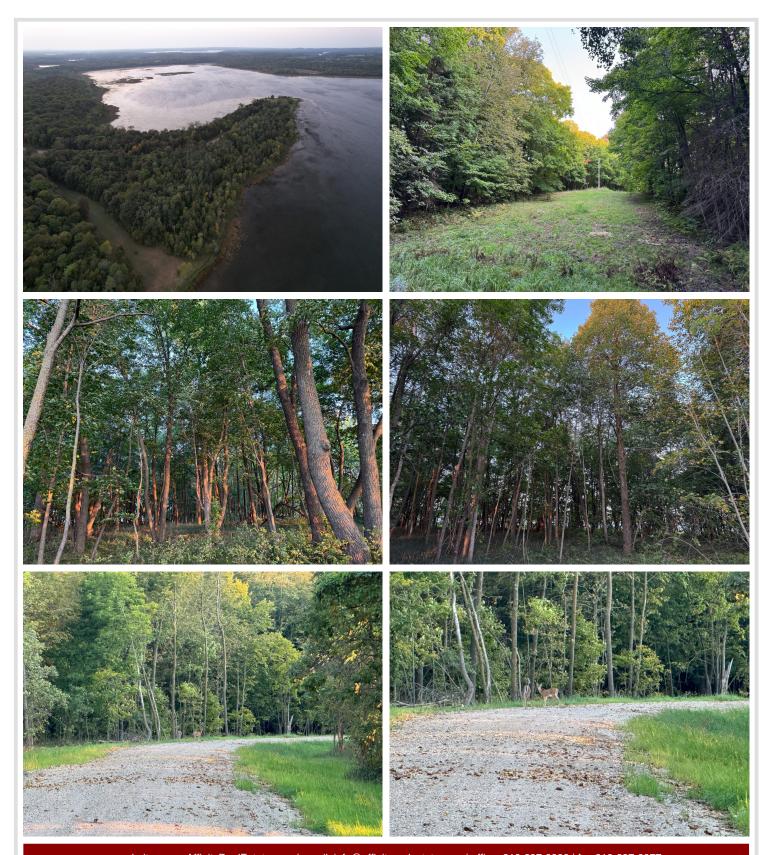

5.03± acre lot with 320± lakeshore on Rock Lake. Accessed by township-maintained road and access to power. This lot is heavily wooded, providing privacy, natural beauty, and immediate recreational appeal.

With no covenants or restrictions, solid infrastructure already in place, and buildable terrain throughout, this is a turnkey opportunity to create your forever home or weekend cabin.

Rock Lake is a 1,048-acre lake well known for its excellent panfish fishing, along with opportunities for walleye, bass, and pike. It's also highly regarded for late-season waterfowl hunting. Whitetail deer, turkey, and bear frequent the area, making this an all-season destination.