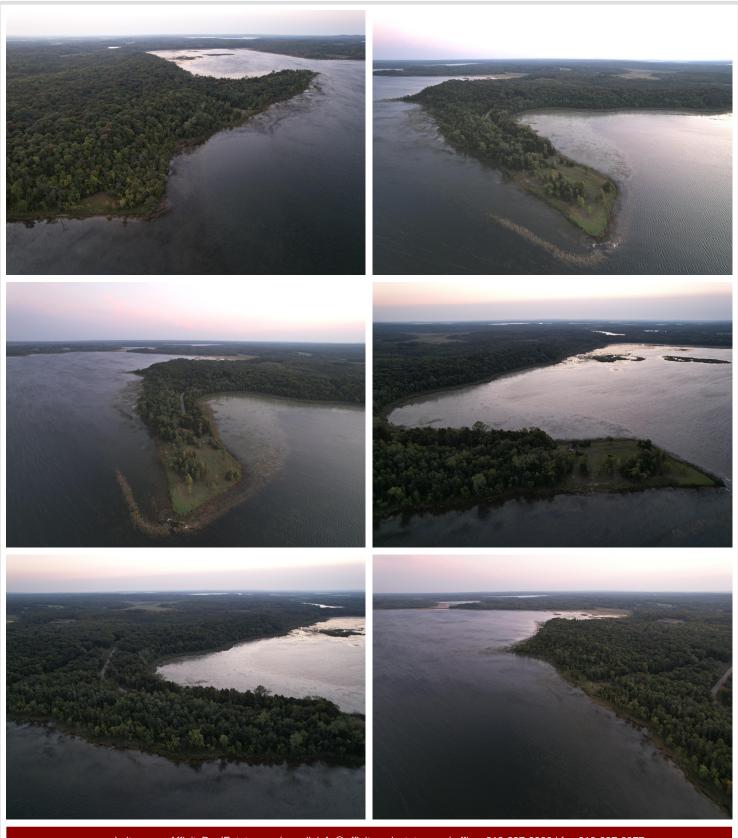

5.03± acre lot with 320± lakeshore on Rock Lake. Accessed by township-maintained road and access to power. This lot is heavily wooded, providing privacy, natural beauty, and immediate recreational appeal.

With no covenants or restrictions, solid infrastructure already in place, and buildable terrain throughout, this is a turnkey opportunity to create your forever home or weekend cabin.

Rock Lake is a 1,048-acre lake well known for its excellent panfish fishing, along with opportunities for walleye, bass, and pike. It's also highly regarded for late-season waterfowl hunting. Whitetail deer, turkey, and bear frequent the area, making this an all-season destination.