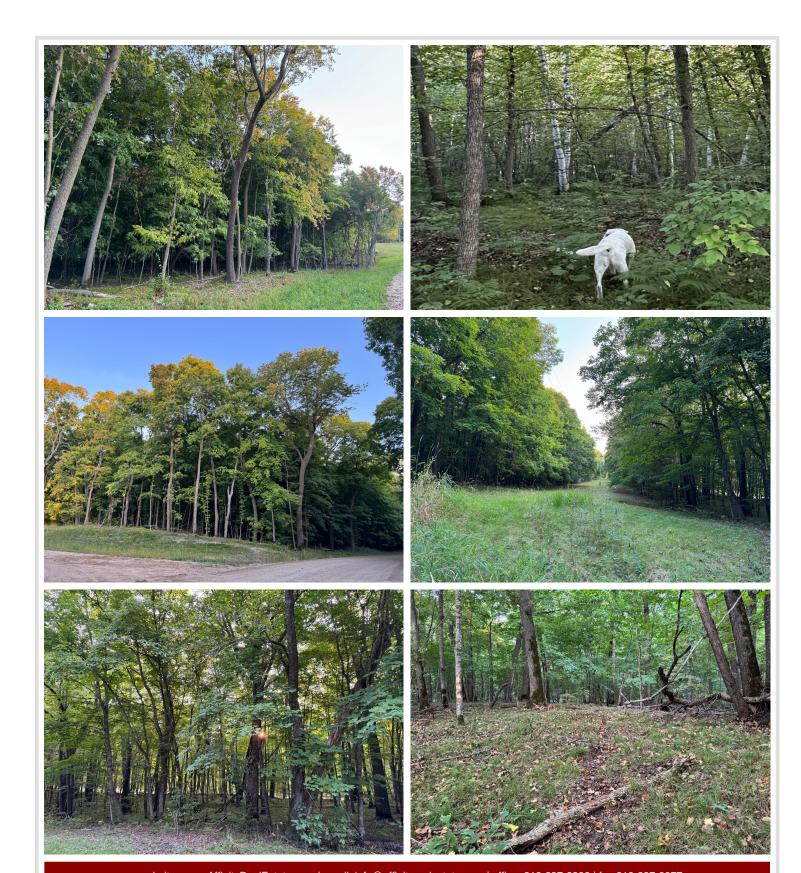

5.03± acre lot with 320± lakeshore on Rock Lake. Accessed by township-maintained road and access to power. This lot is heavily wooded, providing privacy, natural beauty, and immediate recreational appeal.

With no covenants or restrictions, solid infrastructure already in place, and buildable terrain throughout, this is a turnkey opportunity to create your forever home or weekend cabin.

Rock Lake is a 1,048-acre lake well known for its excellent panfish fishing, along with opportunities for walleye, bass, and pike. It's also highly regarded for late-season waterfowl hunting. Whitetail deer, turkey, and bear frequent the area, making this an all-season destination.