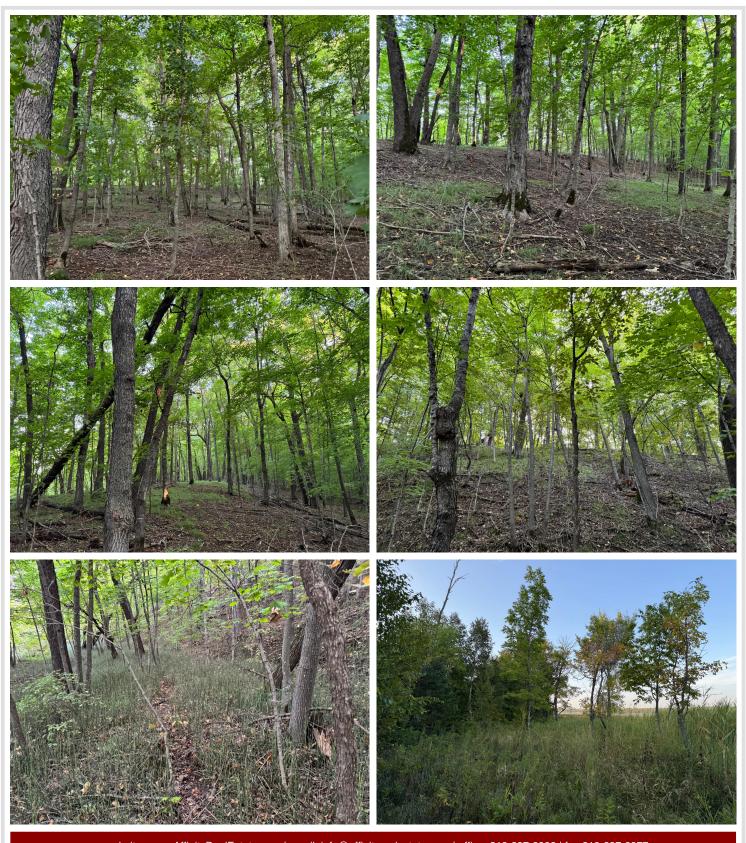

5.03± acre lot with 320± lakeshore on Rock Lake. Accessed by township-maintained road and access to power. This lot is heavily wooded, providing privacy, natural beauty, and immediate recreational appeal.

With no covenants or restrictions, solid infrastructure already in place, and buildable terrain throughout, this is a turnkey opportunity to create your forever home or weekend cabin.

Rock Lake is a 1,048-acre lake well known for its excellent panfish fishing, along with opportunities for walleye, bass, and pike. It's also highly regarded for late-season waterfowl hunting. Whitetail deer, turkey, and bear frequent the area, making this an all-season destination.

- \*Excellent location
- \*Wooded lot
- \*Solid fishing and better waterfowl hunting
- \*Deer, turkey, and bear
- \*Close to Tamarac Wildlife Refuge
- \*Eight miles NE of Detroit Lakes
- \*No covenants or restrictions
- \*Buildable
- \*Large lake
- \*Private yet easily accessible