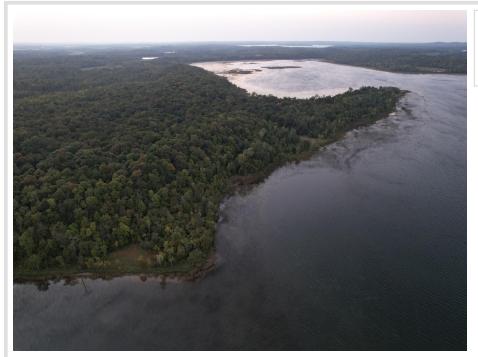

5.03± acre lot with 320± lakeshore on Rock Lake. Accessed by township-maintained road and access to power. This lot is heavily wooded, providing privacy, natural beauty, and immediate recreational appeal.

With no covenants or restrictions, solid infrastructure already in place, and buildable terrain throughout, this is a turnkey opportunity to create your forever home or weekend cabin.

Rock Lake is a 1,048-acre lake well known for its excellent panfish fishing, along with opportunities for walleye, bass, and pike. It's also highly regarded for late-season waterfowl hunting. Whitetail deer, turkey, and bear frequent the area, making this an all-season destination.