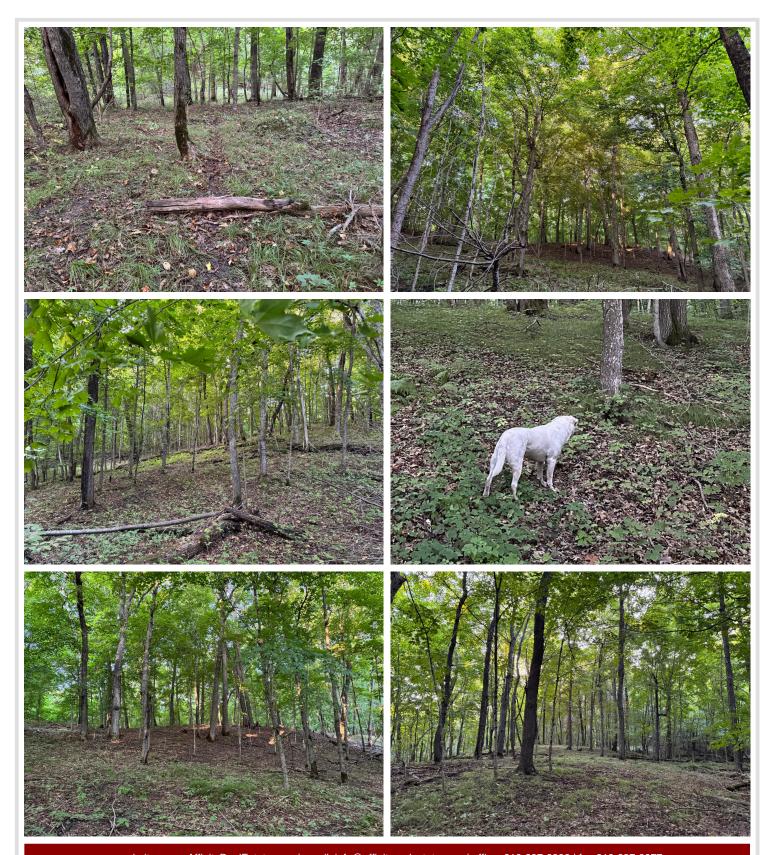

5.03± acre lot with 320± lakeshore on Rock Lake. Accessed by township-maintained road and access to power. This lot is heavily wooded, providing privacy, natural beauty, and immediate recreational appeal.

With no covenants or restrictions, solid infrastructure already in place, and buildable terrain throughout, this is a turnkey opportunity to create your forever home or weekend cabin.

Rock Lake is a 1,048-acre lake well known for its excellent panfish fishing, along with opportunities for walleye, bass, and pike. It's also highly regarded for late-season waterfowl hunting. Whitetail deer, turkey, and bear frequent the area, making this an all-season destination.