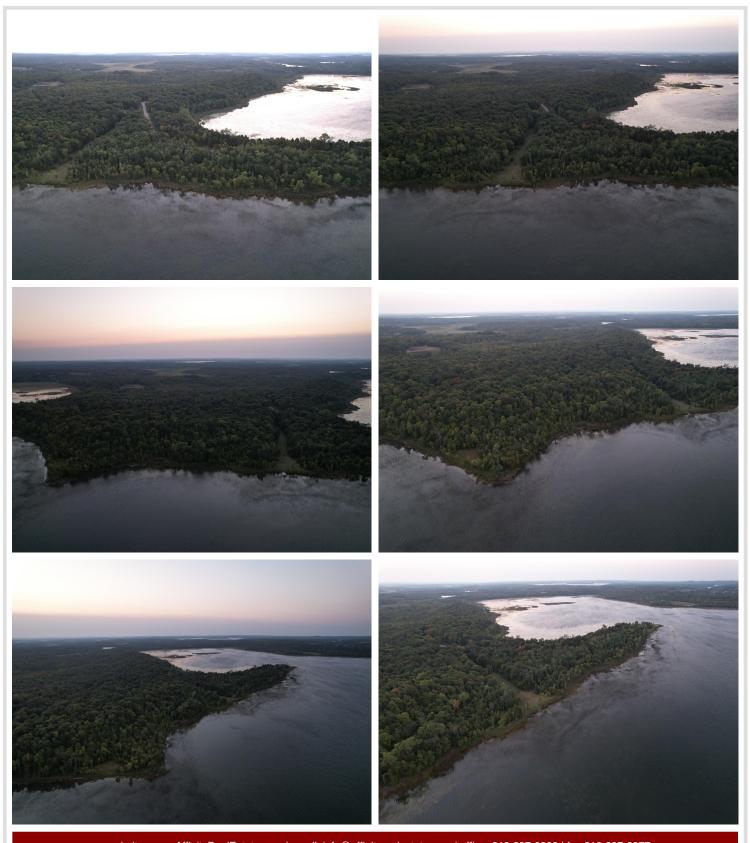

5.03± acre lot with 320± lakeshore on Rock Lake. Accessed by township-maintained road and access to power. This lot is heavily wooded, providing privacy, natural beauty, and immediate recreational appeal.

With no covenants or restrictions, solid infrastructure already in place, and buildable terrain throughout, this is a turnkey opportunity to create your forever home or weekend cabin.

Rock Lake is a 1,048-acre lake well known for its excellent panfish fishing, along with opportunities for walleye, bass, and pike. It's also highly regarded for late-season waterfowl hunting. Whitetail deer, turkey, and bear frequent the area, making this an all-season destination.