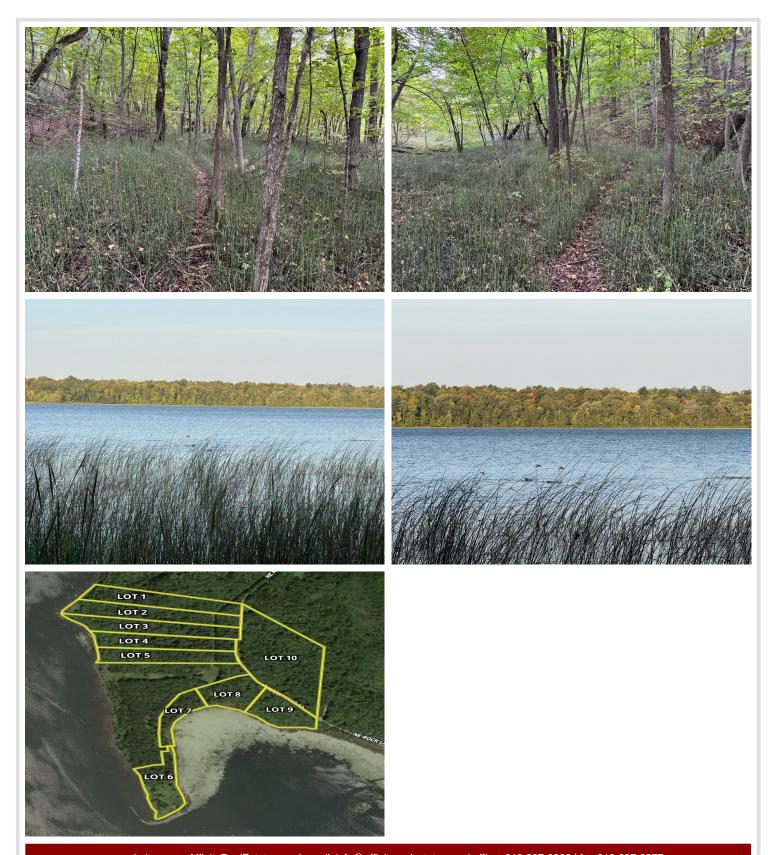

## **Description:**

Tract 3 (5.03±AC) The auction will be held in person and online on August 27 at 5PM. The property preview is August 16 from noon-4pm. This listing is for Tract 3. There are 10 tracts in total.

5.03± acre lot with 320± lakeshore on Rock Lake. Accessed by township-maintained road and access to power. This lot is heavily wooded, providing privacy, natural beauty, and immediate recreational appeal.

With no covenants or restrictions, solid infrastructure already in place, and buildable terrain throughout, this is a turnkey opportunity to create your forever home or weekend cabin.

Rock Lake is a 1,048-acre lake well known for its excellent panfish fishing, along with opportunities for walleye, bass, and pike. It's also highly regarded for late-season waterfowl hunting. Whitetail deer, turkey, and bear frequent the area, making this an all-season destination.