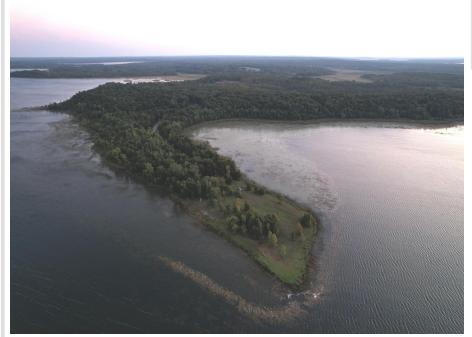

## **Description:**

Tract 5 (4.22±AC) The auction will be held both in person and online on August 27 at 5PM. The property preview is August 16 from noon to 4PM.

4.22± acre lot with 207± ft of frontage on Rock Lake. Accessed by township-maintained road and access to power. This lot is heavily wooded, providing privacy, natural beauty, and immediate recreational appeal.

With no covenants or restrictions, solid infrastructure already in place, and buildable terrain throughout, this is a turnkey opportunity to create your forever home or weekend cabin.

Rock Lake is a 1,048-acre lake well known for its excellent panfish fishing, along with opportunities for walleye, bass, and pike. It's also highly regarded for late-season waterfowl hunting. Whitetail deer, turkey, and bear frequent the area, making this an all-season destination.

- \*Infrastructure in place ready for your home or lake cabin build
- \*No covenants or restrictions use as you see fit
- \*Excellent fishing and outstanding late-season waterfowl hunting
- \*Deer, turkey, and bear are frequent visitors
- \*Just 8 miles northeast of Detroit Lakes and close to Tamarac Wildlife Refuge
- \*Township road frontage and power access at the road
- \*Wooded lot with privacy and mature trees throughout