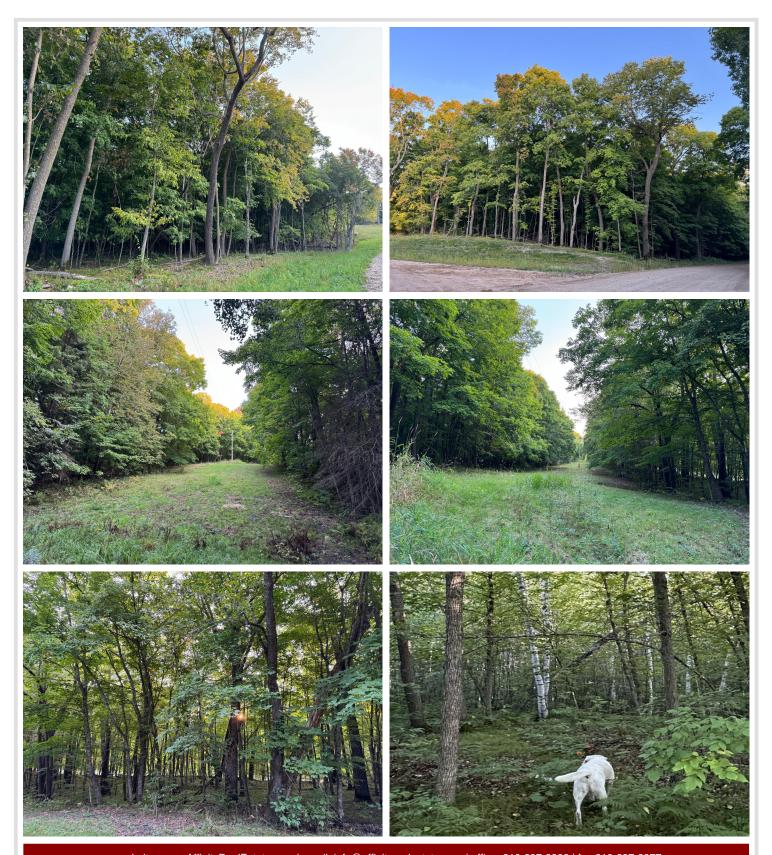

## **Description:**

Tract 5 (4.22±AC) The auction will be held both in person and online on August 27 at 5PM. The property preview is August 16 from noon to 4PM.

4.22± acre lot with 207± ft of frontage on Rock Lake. Accessed by township-maintained road and access to power. This lot is heavily wooded, providing privacy, natural beauty, and immediate recreational appeal.

With no covenants or restrictions, solid infrastructure already in place, and buildable terrain throughout, this is a turnkey opportunity to create your forever home or weekend cabin.

Rock Lake is a 1,048-acre lake well known for its excellent panfish fishing, along with opportunities for walleye, bass, and pike. It's also highly regarded for late-season waterfowl hunting. Whitetail deer, turkey, and bear frequent the area, making this an all-season destination.

- \*Infrastructure in place ready for your home or lake cabin build
- \*No covenants or restrictions use as you see fit
- \*Excellent fishing and outstanding late-season waterfowl hunting
- \*Deer, turkey, and bear are frequent visitors
- \*Just 8 miles northeast of Detroit Lakes and close to Tamarac Wildlife Refuge
- \*Township road frontage and power access at the road
- \*Wooded lot with privacy and mature trees throughout