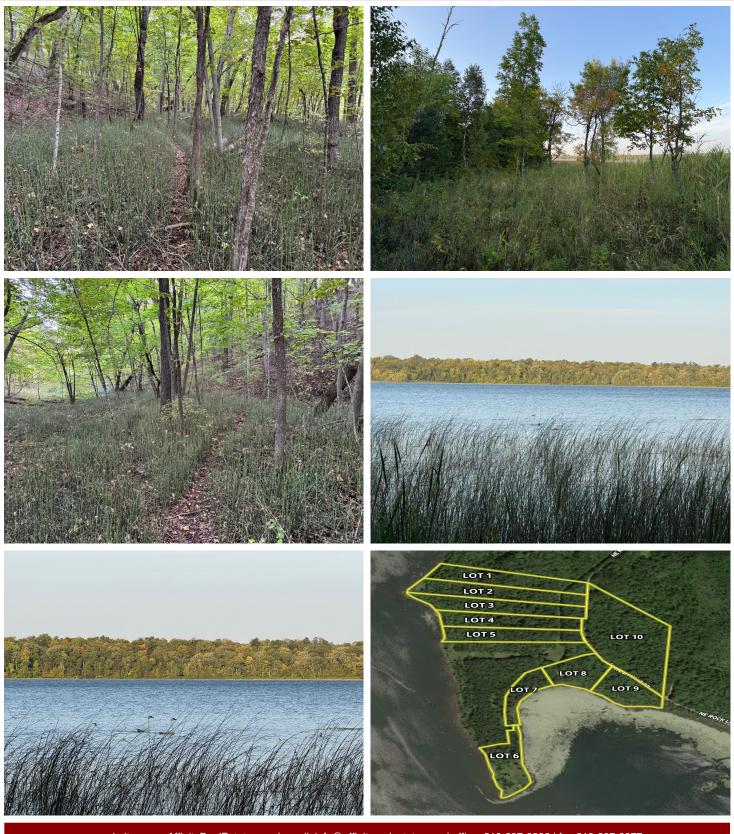

## **Description:**

Tract 5 (4.22±AC) The auction will be held both in person and online on August 27 at 5PM. The property preview is August 16 from noon to 4PM.

4.22± acre lot with 207± ft of frontage on Rock Lake. Accessed by township-maintained road and access to power. This lot is heavily wooded, providing privacy, natural beauty, and immediate recreational appeal.

With no covenants or restrictions, solid infrastructure already in place, and buildable terrain throughout, this is a turnkey opportunity to create your forever home or weekend cabin.

Rock Lake is a 1,048-acre lake well known for its excellent panfish fishing, along with opportunities for walleye, bass, and pike. It's also highly regarded for late-season waterfowl hunting. Whitetail deer, turkey, and bear frequent the area, making this an all-season destination.

- \*Infrastructure in place ready for your home or lake cabin build
- \*No covenants or restrictions use as you see fit
- \*Excellent fishing and outstanding late-season waterfowl hunting
- \*Deer, turkey, and bear are frequent visitors
- \*Just 8 miles northeast of Detroit Lakes and close to Tamarac Wildlife Refuge
- \*Township road frontage and power access at the road
- \*Wooded lot with privacy and mature trees throughout