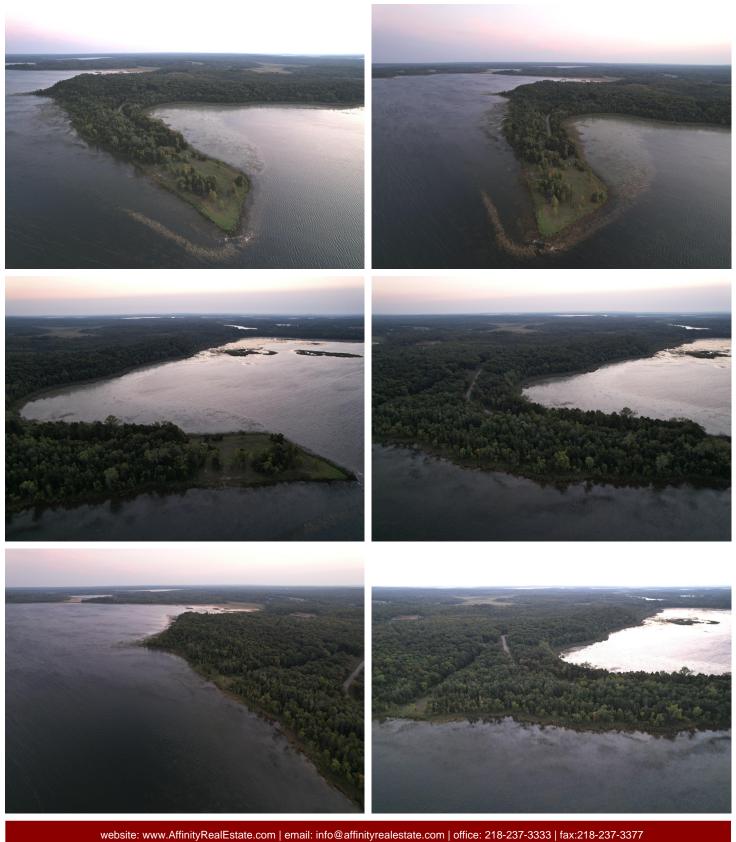

## **Description:**

Tract 5 (4.22±AC) The auction will be held both in person and online on August 27 at 5PM. The property preview is August 16 from noon to 4PM.

4.22± acre lot with 207± ft of frontage on Rock Lake. Accessed by township-maintained road and access to power. This lot is heavily wooded, providing privacy, natural beauty, and immediate recreational appeal.

With no covenants or restrictions, solid infrastructure already in place, and buildable terrain throughout, this is a turnkey opportunity to create your forever home or weekend cabin.

Rock Lake is a 1,048-acre lake well known for its excellent panfish fishing, along with opportunities for walleye, bass, and pike. It's also highly regarded for late-season waterfowl hunting. Whitetail deer, turkey, and bear frequent the area, making this an all-season destination.

- \*Infrastructure in place ready for your home or lake cabin build
- \*No covenants or restrictions use as you see fit
- \*Excellent fishing and outstanding late-season waterfowl hunting
- \*Deer, turkey, and bear are frequent visitors
- \*Just 8 miles northeast of Detroit Lakes and close to Tamarac Wildlife Refuge
- \*Township road frontage and power access at the road
- \*Wooded lot with privacy and mature trees throughout