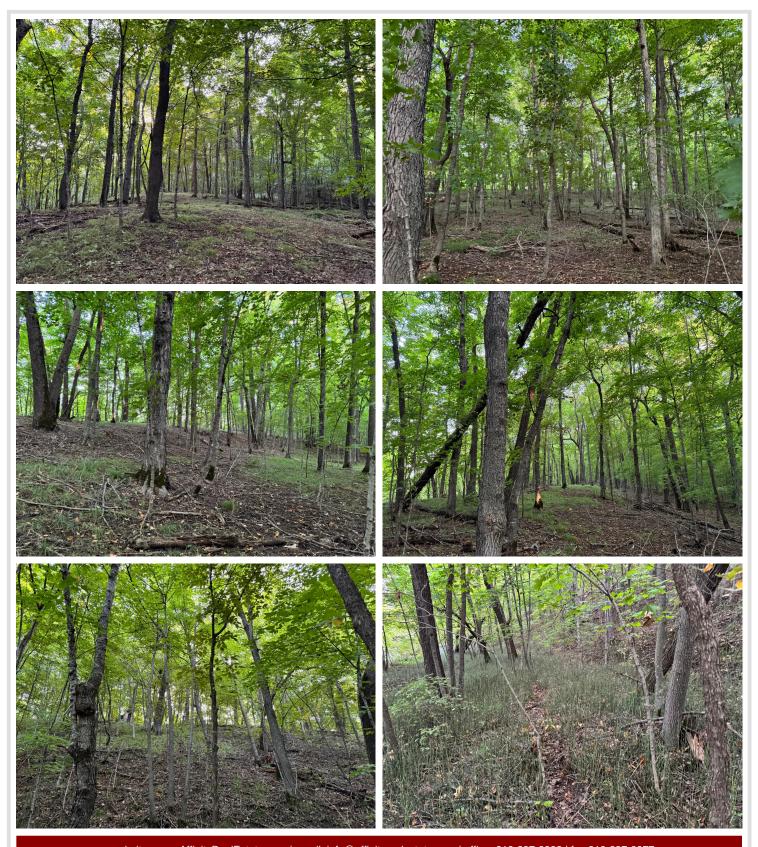

## **Description:**

Tract 5 (4.22±AC) The auction will be held both in person and online on August 27 at 5PM. The property preview is August 16 from noon to 4PM.

4.22± acre lot with 207± ft of frontage on Rock Lake. Accessed by township-maintained road and access to power. This lot is heavily wooded, providing privacy, natural beauty, and immediate recreational appeal.

With no covenants or restrictions, solid infrastructure already in place, and buildable terrain throughout, this is a turnkey opportunity to create your forever home or weekend cabin.

Rock Lake is a 1,048-acre lake well known for its excellent panfish fishing, along with opportunities for walleye, bass, and pike. It's also highly regarded for late-season waterfowl hunting. Whitetail deer, turkey, and bear frequent the area, making this an all-season destination.

- \*Infrastructure in place ready for your home or lake cabin build
- \*No covenants or restrictions use as you see fit
- \*Excellent fishing and outstanding late-season waterfowl hunting
- \*Deer, turkey, and bear are frequent visitors
- \*Just 8 miles northeast of Detroit Lakes and close to Tamarac Wildlife Refuge
- \*Township road frontage and power access at the road
- \*Wooded lot with privacy and mature trees throughout