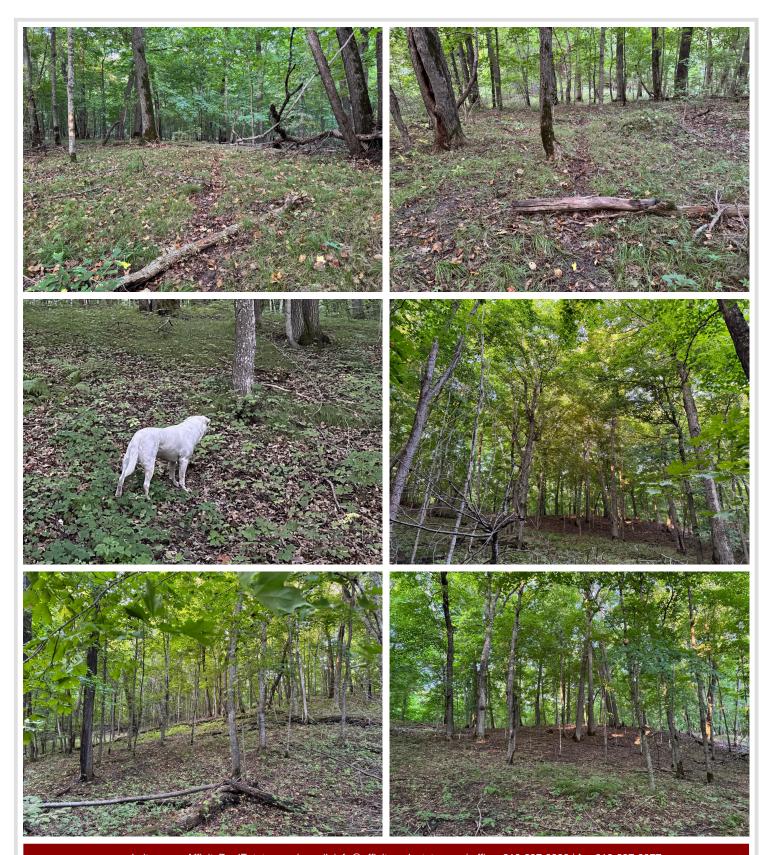

## **Description:**

Tract 5 (4.22±AC) The auction will be held both in person and online on August 27 at 5PM. The property preview is August 16 from noon to 4PM.

4.22± acre lot with 207± ft of frontage on Rock Lake. Accessed by township-maintained road and access to power. This lot is heavily wooded, providing privacy, natural beauty, and immediate recreational appeal.

With no covenants or restrictions, solid infrastructure already in place, and buildable terrain throughout, this is a turnkey opportunity to create your forever home or weekend cabin.

Rock Lake is a 1,048-acre lake well known for its excellent panfish fishing, along with opportunities for walleye, bass, and pike. It's also highly regarded for late-season waterfowl hunting. Whitetail deer, turkey, and bear frequent the area, making this an all-season destination.

- \*Infrastructure in place ready for your home or lake cabin build
- \*No covenants or restrictions use as you see fit
- \*Excellent fishing and outstanding late-season waterfowl hunting
- \*Deer, turkey, and bear are frequent visitors
- \*Just 8 miles northeast of Detroit Lakes and close to Tamarac Wildlife Refuge
- \*Township road frontage and power access at the road
- \*Wooded lot with privacy and mature trees throughout