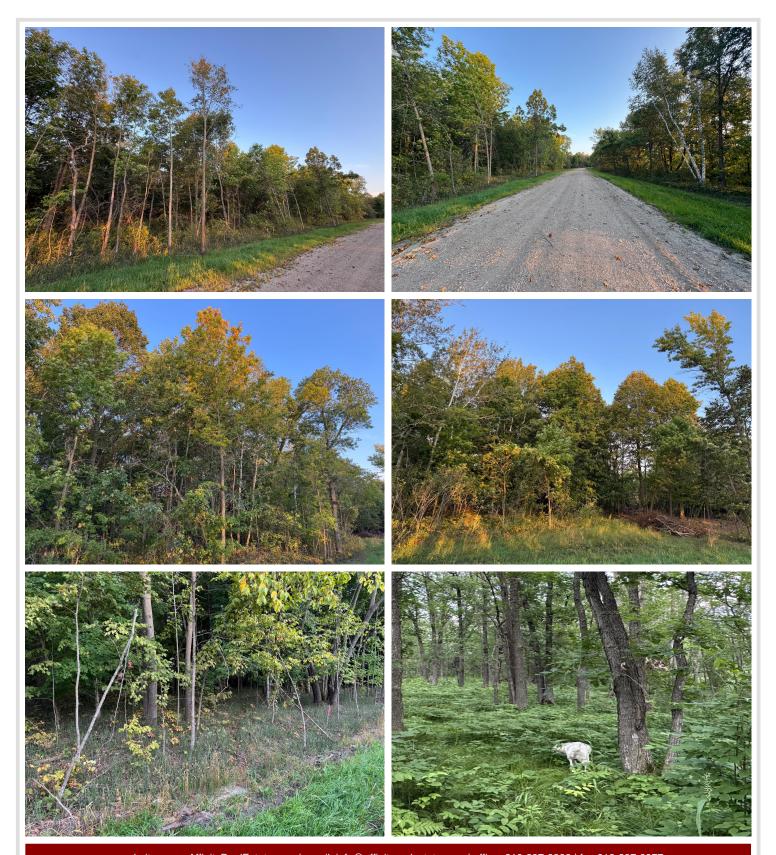

## **Description:**

Tract 5 (4.22±AC) The auction will be held both in person and online on August 27 at 5PM. The property preview is August 16 from noon to 4PM.

4.22± acre lot with 207± ft of frontage on Rock Lake. Accessed by township-maintained road and access to power. This lot is heavily wooded, providing privacy, natural beauty, and immediate recreational appeal.

With no covenants or restrictions, solid infrastructure already in place, and buildable terrain throughout, this is a turnkey opportunity to create your forever home or weekend cabin.

Rock Lake is a 1,048-acre lake well known for its excellent panfish fishing, along with opportunities for walleye, bass, and pike. It's also highly regarded for late-season waterfowl hunting. Whitetail deer, turkey, and bear frequent the area, making this an all-season destination.

- \*Infrastructure in place ready for your home or lake cabin build
- \*No covenants or restrictions use as you see fit
- \*Excellent fishing and outstanding late-season waterfowl hunting
- \*Deer, turkey, and bear are frequent visitors
- \*Just 8 miles northeast of Detroit Lakes and close to Tamarac Wildlife Refuge
- \*Township road frontage and power access at the road
- \*Wooded lot with privacy and mature trees throughout