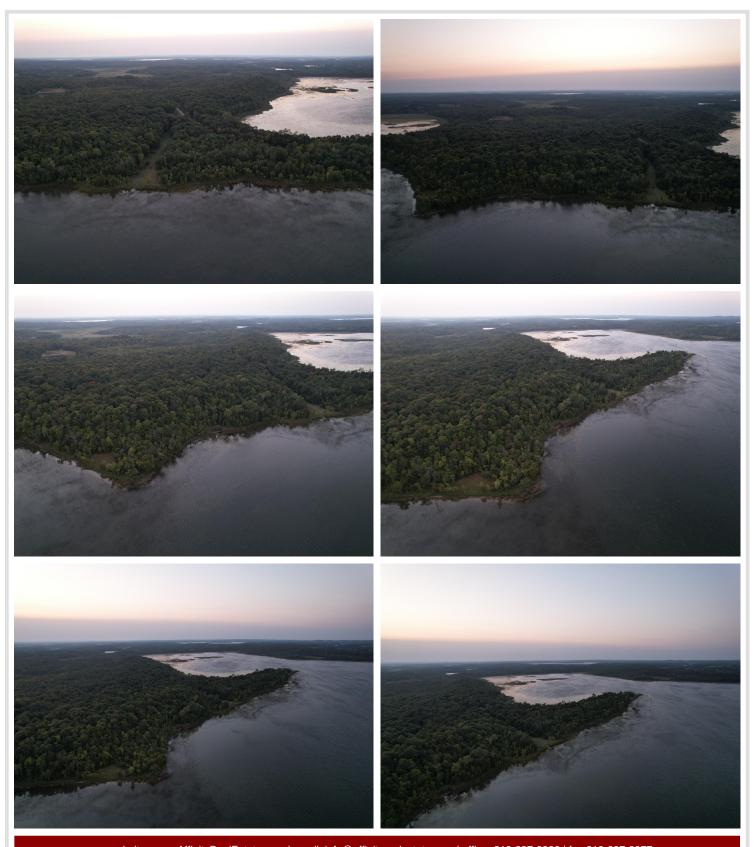

## **Description:**

Tract 5 (4.22±AC) The auction will be held both in person and online on August 27 at 5PM. The property preview is August 16 from noon to 4PM.

4.22± acre lot with 207± ft of frontage on Rock Lake. Accessed by township-maintained road and access to power. This lot is heavily wooded, providing privacy, natural beauty, and immediate recreational appeal.

With no covenants or restrictions, solid infrastructure already in place, and buildable terrain throughout, this is a turnkey opportunity to create your forever home or weekend cabin.

Rock Lake is a 1,048-acre lake well known for its excellent panfish fishing, along with opportunities for walleye, bass, and pike. It's also highly regarded for late-season waterfowl hunting. Whitetail deer, turkey, and bear frequent the area, making this an all-season destination.

- \*Infrastructure in place ready for your home or lake cabin build
- \*No covenants or restrictions use as you see fit
- \*Excellent fishing and outstanding late-season waterfowl hunting
- \*Deer, turkey, and bear are frequent visitors
- \*Just 8 miles northeast of Detroit Lakes and close to Tamarac Wildlife Refuge
- \*Township road frontage and power access at the road
- \*Wooded lot with privacy and mature trees throughout