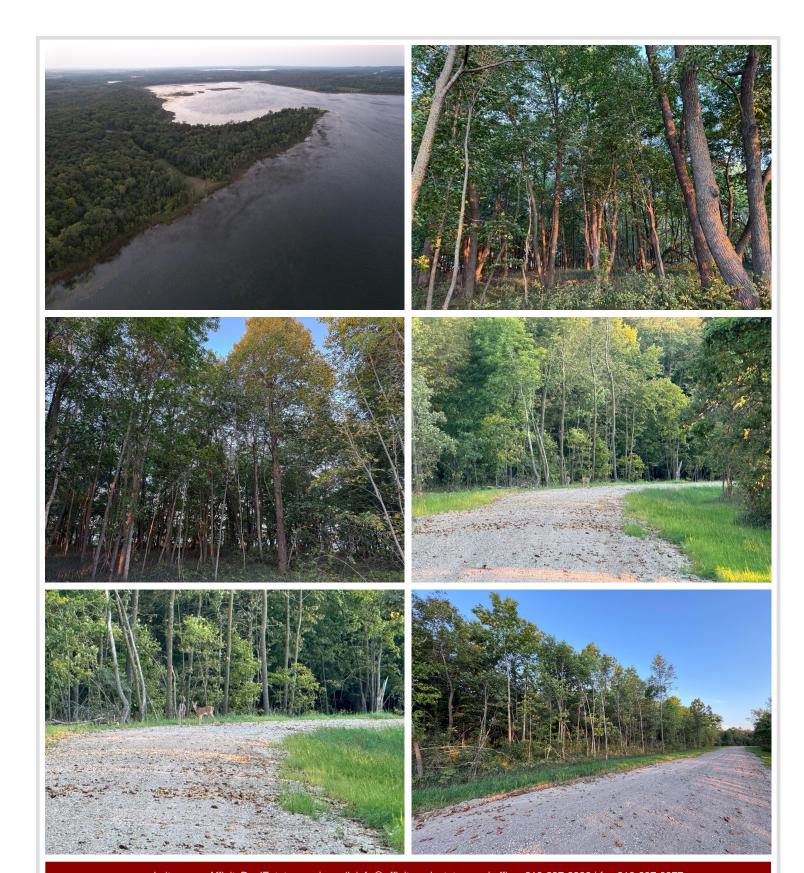

## **Description:**

Tract 5 (4.22±AC) The auction will be held both in person and online on August 27 at 5PM. The property preview is August 16 from noon to 4PM.

4.22± acre lot with 207± ft of frontage on Rock Lake. Accessed by township-maintained road and access to power. This lot is heavily wooded, providing privacy, natural beauty, and immediate recreational appeal.

With no covenants or restrictions, solid infrastructure already in place, and buildable terrain throughout, this is a turnkey opportunity to create your forever home or weekend cabin.

Rock Lake is a 1,048-acre lake well known for its excellent panfish fishing, along with opportunities for walleye, bass, and pike. It's also highly regarded for late-season waterfowl hunting. Whitetail deer, turkey, and bear frequent the area, making this an all-season destination.

- \*Infrastructure in place ready for your home or lake cabin build
- \*No covenants or restrictions use as you see fit
- \*Excellent fishing and outstanding late-season waterfowl hunting
- \*Deer, turkey, and bear are frequent visitors
- \*Just 8 miles northeast of Detroit Lakes and close to Tamarac Wildlife Refuge
- \*Township road frontage and power access at the road
- \*Wooded lot with privacy and mature trees throughout