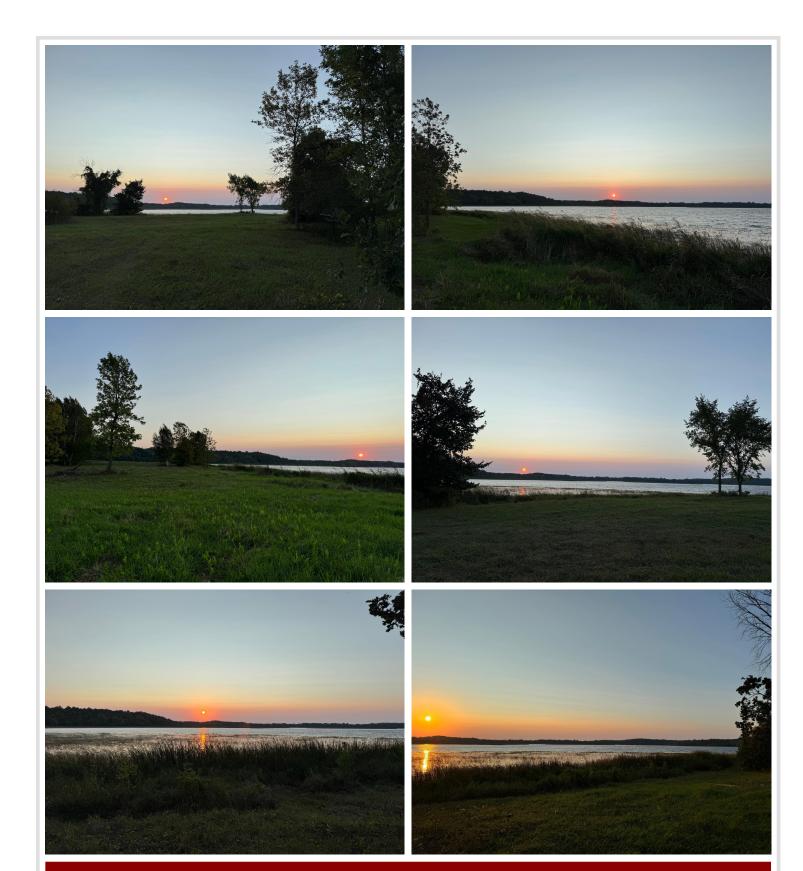

4.12± acre lot with 1743± ft of frontage on Rock Lake. Accessed by township-maintained road and access to power. This lot is heavily wooded, providing privacy, natural beauty, and immediate recreational appeal.

With no covenants or restrictions, solid infrastructure already in place, and buildable terrain throughout, this is a turnkey opportunity to create your forever home or weekend cabin.

Rock Lake is a 1,048-acre lake well known for its excellent panfish fishing, along with opportunities for walleye, bass, and pike. It's also highly regarded for late-season waterfowl hunting. Whitetail deer, turkey, and bear frequent the area, making this an all-season destination.