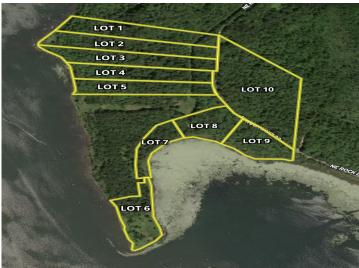

## **Description:**

Tract 6 (4.12±AC) The auction will be held both in person and online on August 27 at 5pm. The property preview is August 16 from noon to 4pm. This listing is for Tract 6. There are 10 tracts in total.

4.12± acre lot with 1743± ft of frontage on Rock Lake. Accessed by township-maintained road and access to power. This lot is heavily wooded, providing privacy, natural beauty, and immediate recreational appeal.