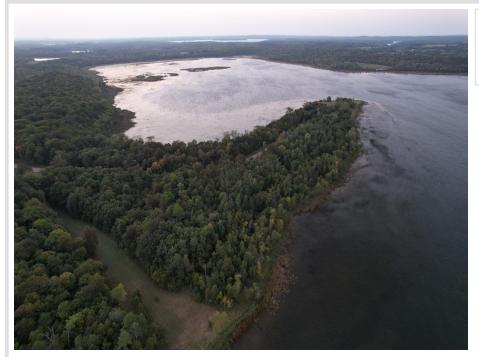

4.12± acre lot with 1743± ft of frontage on Rock Lake. Accessed by township-maintained road and access to power. This lot is heavily wooded, providing privacy, natural beauty, and immediate recreational appeal.

With no covenants or restrictions, solid infrastructure already in place, and buildable terrain throughout, this is a turnkey opportunity to create your forever home or weekend cabin.

Rock Lake is a 1,048-acre lake well known for its excellent panfish fishing, along with opportunities for walleye, bass, and pike. It's also highly regarded for late-season waterfowl hunting. Whitetail deer, turkey, and bear frequent the area, making this an all-season destination.