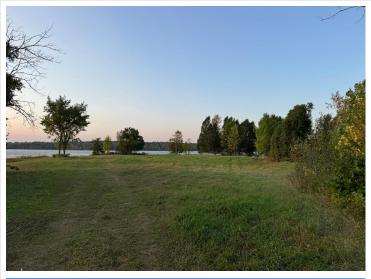

4.12± acre lot with 1743± ft of frontage on Rock Lake. Accessed by township-maintained road and access to power. This lot is heavily wooded, providing privacy, natural beauty, and immediate recreational appeal.

With no covenants or restrictions, solid infrastructure already in place, and buildable terrain throughout, this is a turnkey opportunity to create your forever home or weekend cabin.

Rock Lake is a 1,048-acre lake well known for its excellent panfish fishing, along with opportunities for walleye, bass, and pike. It's also highly regarded for late-season waterfowl hunting. Whitetail deer, turkey, and bear frequent the area, making this an all-season destination.