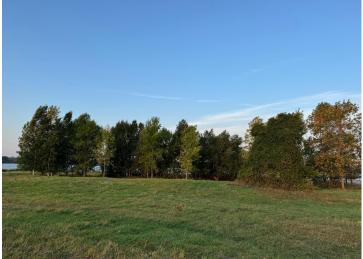

4.12± acre lot with 1743± ft of frontage on Rock Lake. Accessed by township-maintained road and access to power. This lot is heavily wooded, providing privacy, natural beauty, and immediate recreational appeal.

With no covenants or restrictions, solid infrastructure already in place, and buildable terrain throughout, this is a turnkey opportunity to create your forever home or weekend cabin.

Rock Lake is a 1,048-acre lake well known for its excellent panfish fishing, along with opportunities for walleye, bass, and pike. It's also highly regarded for late-season waterfowl hunting. Whitetail deer, turkey, and bear frequent the area, making this an all-season destination.