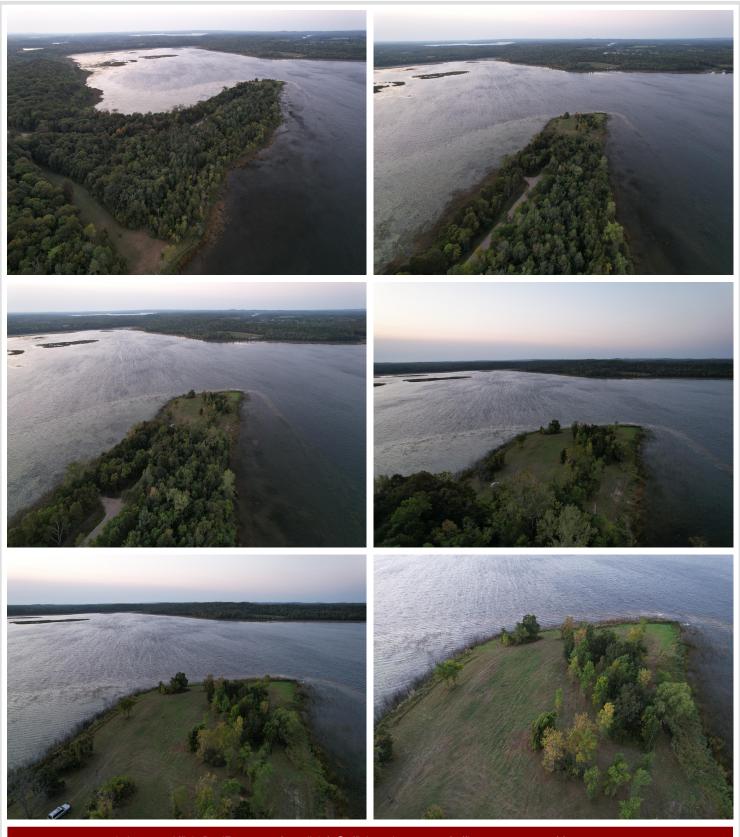

4.12± acre lot with 1743± ft of frontage on Rock Lake. Accessed by township-maintained road and access to power. This lot is heavily wooded, providing privacy, natural beauty, and immediate recreational appeal.

With no covenants or restrictions, solid infrastructure already in place, and buildable terrain throughout, this is a turnkey opportunity to create your forever home or weekend cabin.

Rock Lake is a 1,048-acre lake well known for its excellent panfish fishing, along with opportunities for walleye, bass, and pike. It's also highly regarded for late-season waterfowl hunting. Whitetail deer, turkey, and bear frequent the area, making this an all-season destination.