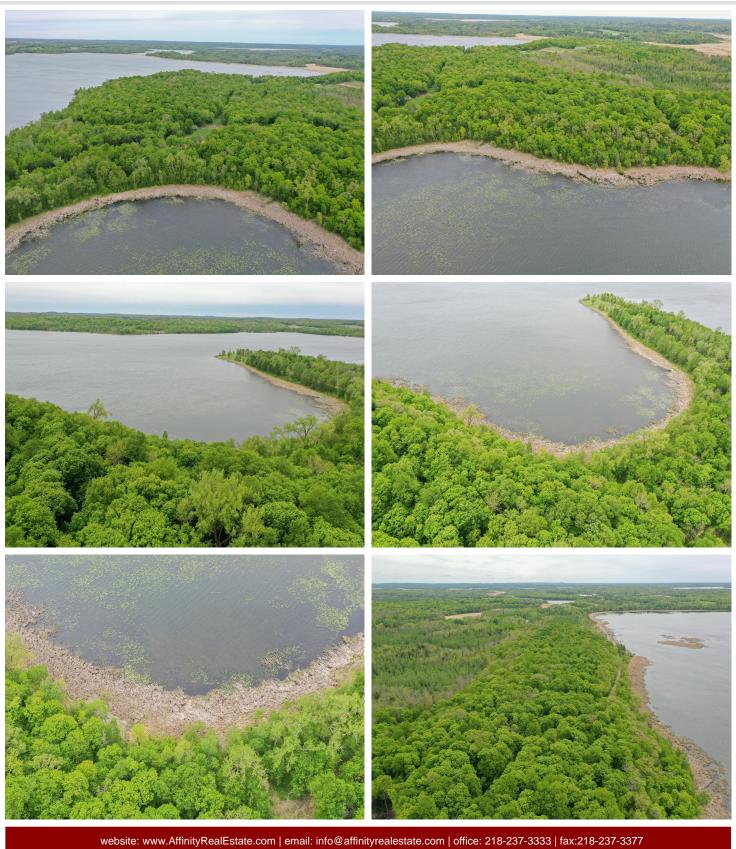

2.52± acre lot with 700± ft of lakeshore on Rock Lake. Accessed by township-maintained road and access to power. This lot is heavily wooded, providing privacy, natural beauty, and immediate recreational appeal.

With no covenants or restrictions, solid infrastructure already in place, and buildable terrain throughout, this is a turnkey opportunity to create your forever home or weekend cabin.

Rock Lake is a 1,048-acre lake well known for its excellent panfish fishing, along with opportunities for walleye, bass, and pike. It's also highly regarded for late-season waterfowl hunting. Whitetail deer, turkey, and bear frequent the area, making this an all-season destination.