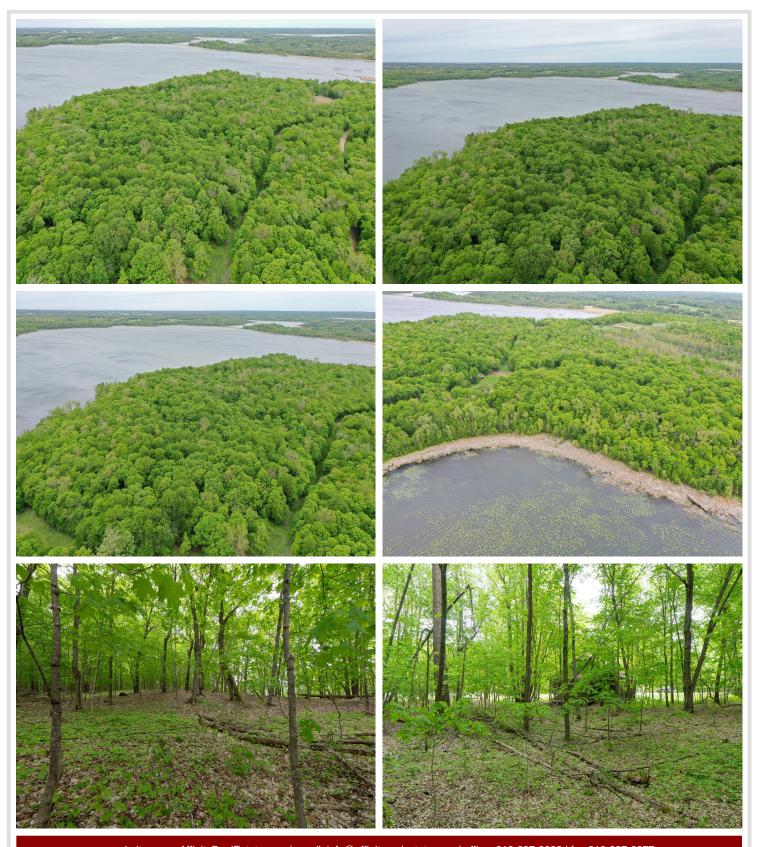

2.52± acre lot with 700± ft of lakeshore on Rock Lake. Accessed by township-maintained road and access to power. This lot is heavily wooded, providing privacy, natural beauty, and immediate recreational appeal.

With no covenants or restrictions, solid infrastructure already in place, and buildable terrain throughout, this is a turnkey opportunity to create your forever home or weekend cabin.

Rock Lake is a 1,048-acre lake well known for its excellent panfish fishing, along with opportunities for walleye, bass, and pike. It's also highly regarded for late-season waterfowl hunting. Whitetail deer, turkey, and bear frequent the area, making this an all-season destination.