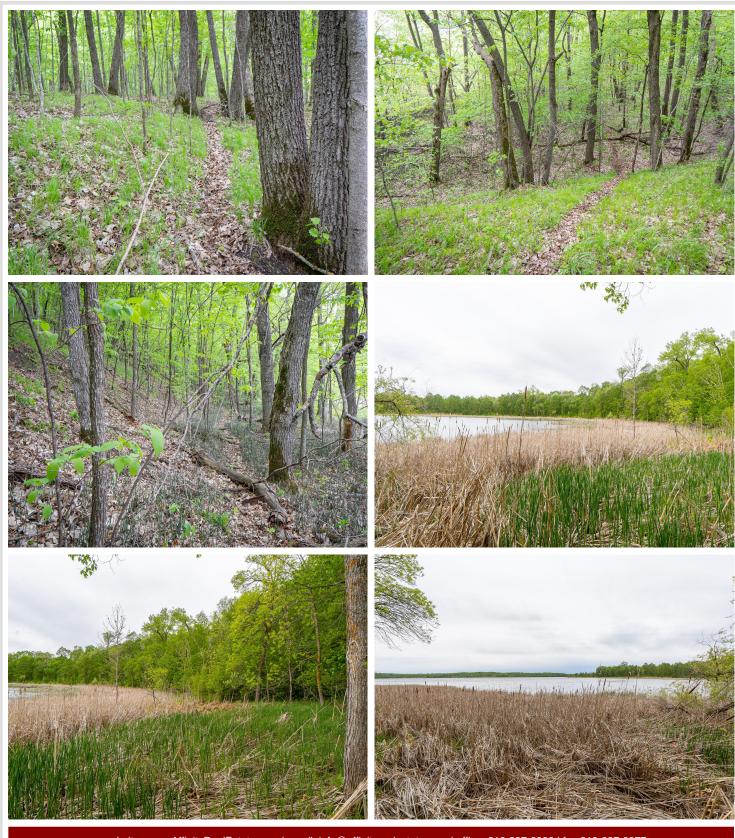

2.52± acre lot with 700± ft of lakeshore on Rock Lake. Accessed by township-maintained road and access to power. This lot is heavily wooded, providing privacy, natural beauty, and immediate recreational appeal.

With no covenants or restrictions, solid infrastructure already in place, and buildable terrain throughout, this is a turnkey opportunity to create your forever home or weekend cabin.

Rock Lake is a 1,048-acre lake well known for its excellent panfish fishing, along with opportunities for walleye, bass, and pike. It's also highly regarded for late-season waterfowl hunting. Whitetail deer, turkey, and bear frequent the area, making this an all-season destination.