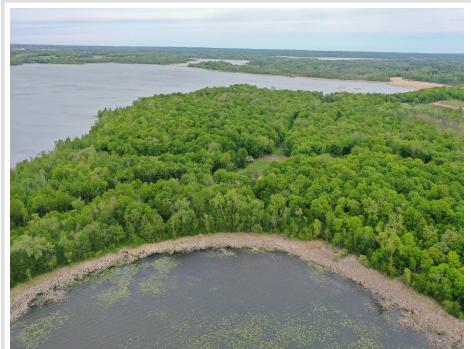

2.52± acre lot with 700± ft of lakeshore on Rock Lake. Accessed by township-maintained road and access to power. This lot is heavily wooded, providing privacy, natural beauty, and immediate recreational appeal.

With no covenants or restrictions, solid infrastructure already in place, and buildable terrain throughout, this is a turnkey opportunity to create your forever home or weekend cabin.

Rock Lake is a 1,048-acre lake well known for its excellent panfish fishing, along with opportunities for walleye, bass, and pike. It's also highly regarded for late-season waterfowl hunting. Whitetail deer, turkey, and bear frequent the area, making this an all-season destination.