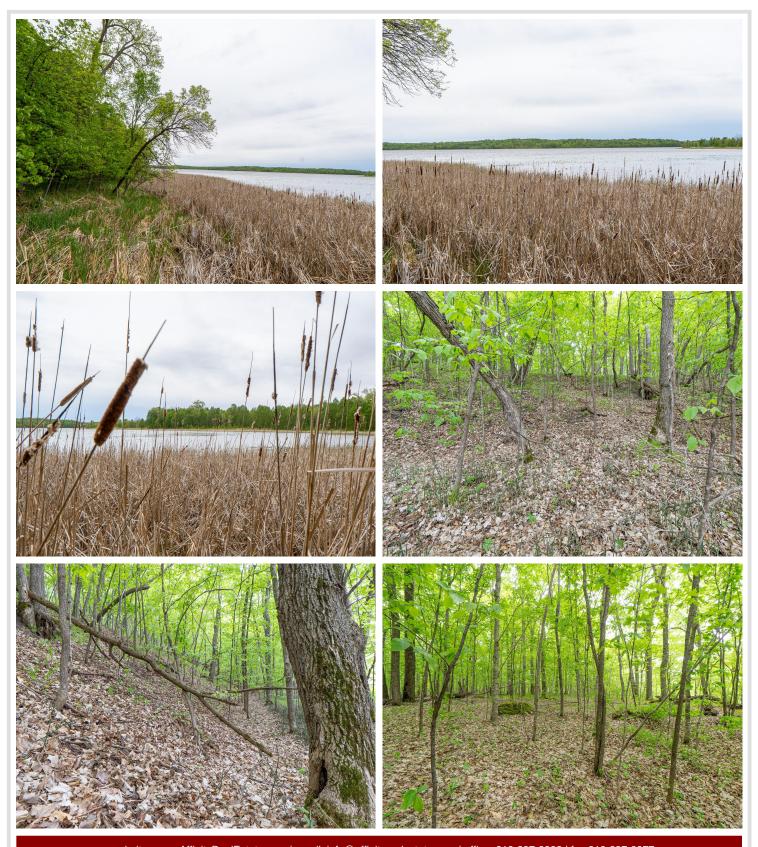

2.52± acre lot with 700± ft of lakeshore on Rock Lake. Accessed by township-maintained road and access to power. This lot is heavily wooded, providing privacy, natural beauty, and immediate recreational appeal.

With no covenants or restrictions, solid infrastructure already in place, and buildable terrain throughout, this is a turnkey opportunity to create your forever home or weekend cabin.

Rock Lake is a 1,048-acre lake well known for its excellent panfish fishing, along with opportunities for walleye, bass, and pike. It's also highly regarded for late-season waterfowl hunting. Whitetail deer, turkey, and bear frequent the area, making this an all-season destination.