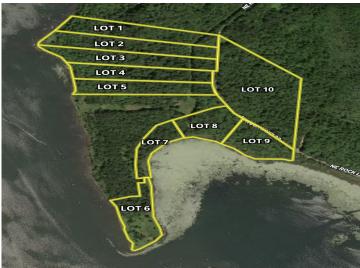

## **Description:**

Tract 7 (2.52±AC) The auction will be held online and in person on August 27 at 5PM. Property preview will be held August 16 from noon to 4PM. This listing is for Tract 7, there are 10 tracts in total.

- \*Excellent location
- \*Choose from 9 available wooded lots
- \*Solid fishing and better waterfowl hunting
- \*Deer, turkey, and bear
- \*Close to Tamarac Wildlife Refuge
- \*Eight miles NE of Detroit Lakes
- \*No covenants or restrictions
- \*Buildable
- \*Large lake
- \*Something for everyone
- \*Private yet easily accessible