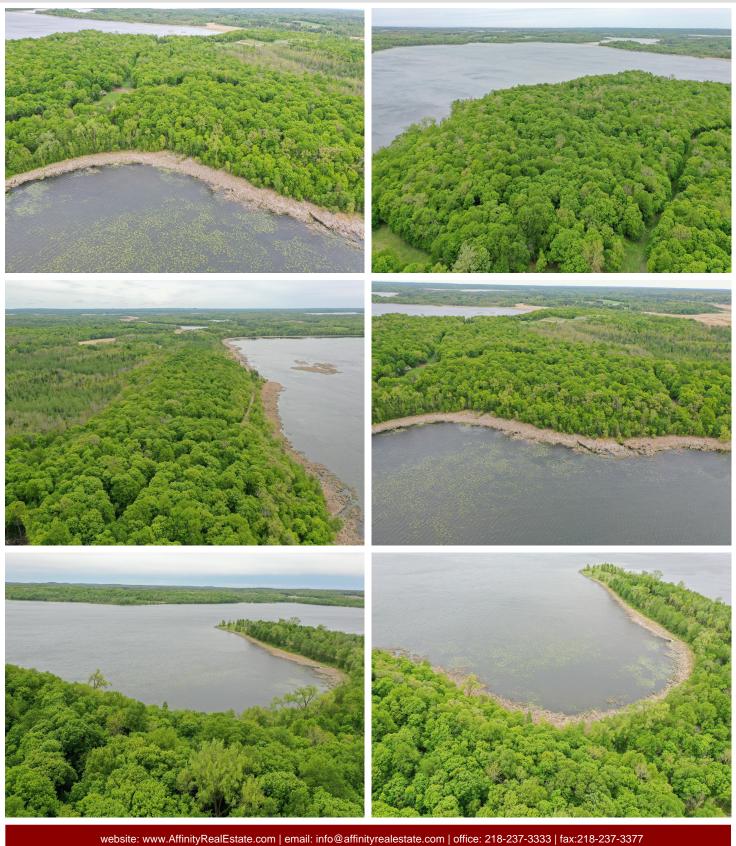

3.49± acre lot with 340± ft of frontage on Rock Lake. This lot has a rustic cabin that needs a little TLC. Accessed by township-maintained road and access to power. This lot is heavily wooded, providing privacy, natural beauty, and immediate recreational appeal.

With no covenants or restrictions, solid infrastructure already in place, and buildable terrain throughout, this is a turnkey opportunity to create your forever home or weekend cabin.

Rock Lake is a 1,048-acre lake well known for its excellent panfish fishing, along with opportunities for walleye, bass, and pike. It's also highly regarded for late-season waterfowl hunting. Whitetail deer, turkey, and bear frequent the area, making this an all-season destination.

- \*Rustic cabin needing TLC
- \*Township road frontage and power access at the road
- \*Infrastructure in place ready for your home or lake cabin build
- \*No covenants or restrictions use as you see fit
- \*Excellent fishing and outstanding late-season waterfowl hunting
- \*Deer, turkey, and bear are frequent visitors
- \*Just 8 miles northeast of Detroit Lakes and close to Tamarac Wildlife Refuge
- \*Wooded lot with privacy and mature trees throughout