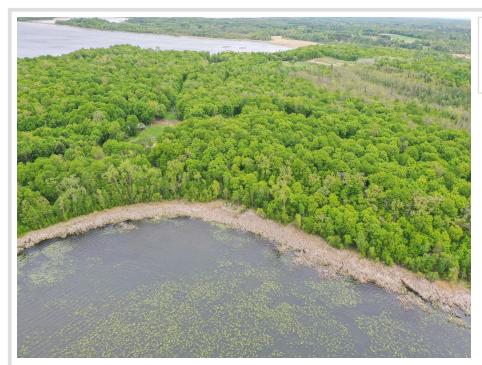

3.49± acre lot with 340± ft of frontage on Rock Lake. This lot has a rustic cabin that needs a little TLC. Accessed by township-maintained road and access to power. This lot is heavily wooded, providing privacy, natural beauty, and immediate recreational appeal.

With no covenants or restrictions, solid infrastructure already in place, and buildable terrain throughout, this is a turnkey opportunity to create your forever home or weekend cabin.

Rock Lake is a 1,048-acre lake well known for its excellent panfish fishing, along with opportunities for walleye, bass, and pike. It's also highly regarded for late-season waterfowl hunting. Whitetail deer, turkey, and bear frequent the area, making this an all-season destination.

- \*Rustic cabin needing TLC
- \*Township road frontage and power access at the road
- \*Infrastructure in place ready for your home or lake cabin build
- \*No covenants or restrictions use as you see fit
- \*Excellent fishing and outstanding late-season waterfowl hunting
- \*Deer, turkey, and bear are frequent visitors
- \*Just 8 miles northeast of Detroit Lakes and close to Tamarac Wildlife Refuge
- \*Wooded lot with privacy and mature trees throughout