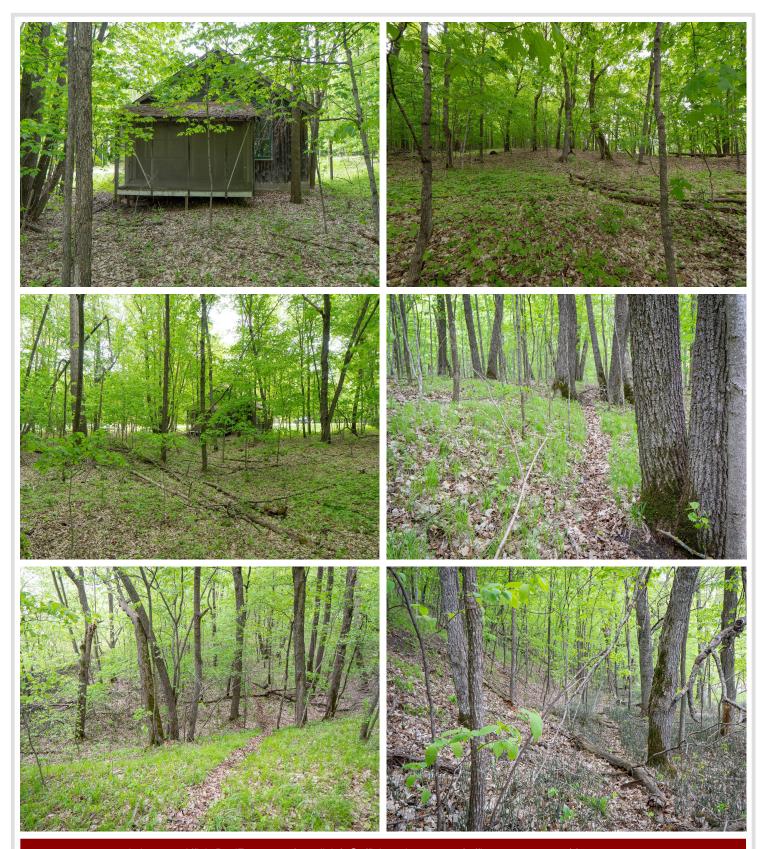

3.49± acre lot with 340± ft of frontage on Rock Lake. This lot has a rustic cabin that needs a little TLC. Accessed by township-maintained road and access to power. This lot is heavily wooded, providing privacy, natural beauty, and immediate recreational appeal.