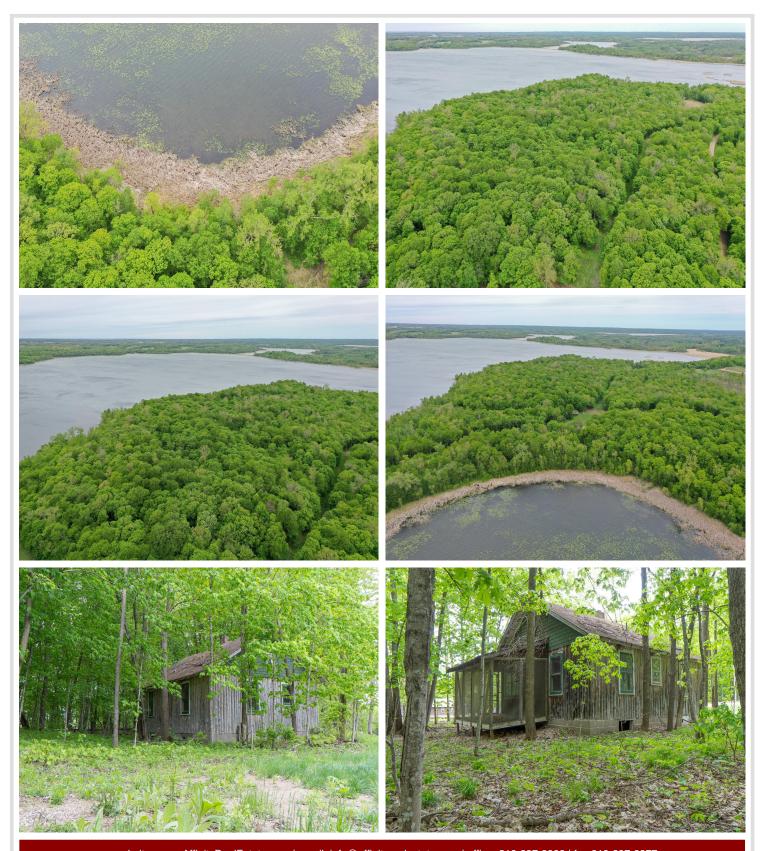

3.49± acre lot with 340± ft of frontage on Rock Lake. This lot has a rustic cabin that needs a little TLC. Accessed by township-maintained road and access to power. This lot is heavily wooded, providing privacy, natural beauty, and immediate recreational appeal.

- \*Rustic cabin needing TLC
- \*Township road frontage and power access at the road
- \*Infrastructure in place ready for your home or lake cabin build
- \*No covenants or restrictions use as you see fit
- \*Excellent fishing and outstanding late-season waterfowl hunting
- \*Deer, turkey, and bear are frequent visitors
- \*Just 8 miles northeast of Detroit Lakes and close to Tamarac Wildlife Refuge
- \*Wooded lot with privacy and mature trees throughout