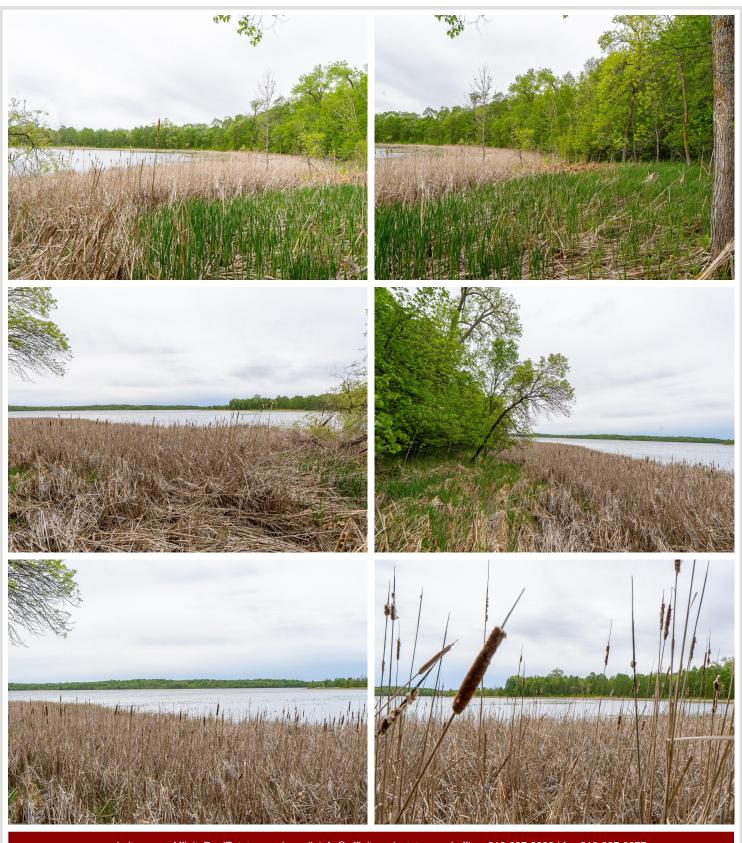

3.49± acre lot with 340± ft of frontage on Rock Lake. This lot has a rustic cabin that needs a little TLC. Accessed by township-maintained road and access to power. This lot is heavily wooded, providing privacy, natural beauty, and immediate recreational appeal.

With no covenants or restrictions, solid infrastructure already in place, and buildable terrain throughout, this is a turnkey opportunity to create your forever home or weekend cabin.

Rock Lake is a 1,048-acre lake well known for its excellent panfish fishing, along with opportunities for walleye, bass, and pike. It's also highly regarded for late-season waterfowl hunting. Whitetail deer, turkey, and bear frequent the area, making this an all-season destination.