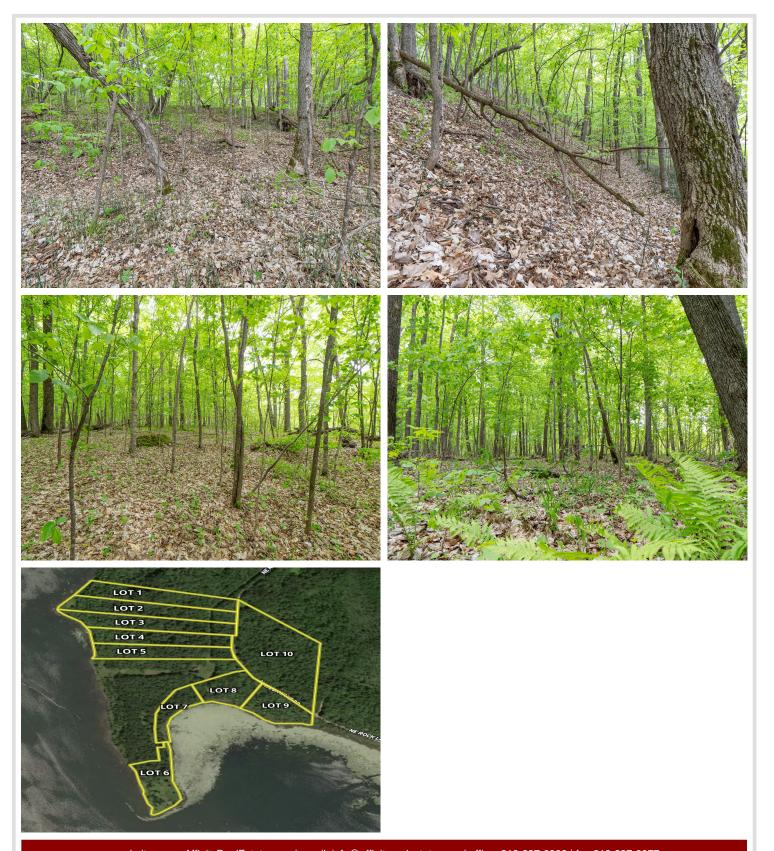

## **Description:**

Tract 8 (3.49±AC) The auction will be held in person and online on August 27 at 5PM. The property preview will be held August 16 from Noon to 4PM. This listing is for Tract 8, there are 10 tracts in total.

3.49± acre lot with 340± ft of frontage on Rock Lake. This lot has a rustic cabin that needs a little TLC. Accessed by township-maintained road and access to power. This lot is heavily wooded, providing privacy, natural beauty, and immediate recreational appeal.

With no covenants or restrictions, solid infrastructure already in place, and buildable terrain throughout, this is a turnkey opportunity to create your forever home or weekend cabin.

Rock Lake is a 1,048-acre lake well known for its excellent panfish fishing, along with opportunities for walleye, bass, and pike. It's also highly regarded for late-season waterfowl hunting. Whitetail deer, turkey, and bear frequent the area, making this an all-season destination.