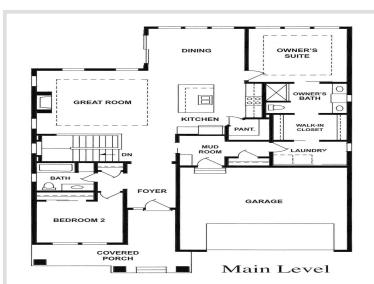

## Description:

Embrace lake life with this to-be-built, custom designed home nestled on the shores of beautiful Lake Margaret, a highly sought after part of the Gull Lake chain. Boasting 55 feet of pristine lakeshore, this 5-bedroom, 3-bathroom residence offers the perfect blend of luxury, comfort, and up north charm.

Built by a renowned Lake Minnetonka area builder known for superior craftmanship and high- end finishes, this 3,000 sq. ft masterpiece will be tailored for effortless entertaining and year-round living.

## **Additional Details:**

Year Built 2025 Lot Acres 0.6

Lot Dimensions 50x443x55x460

Garage Stalls 2
School District 181
Taxes \$2,456
Taxes with Assessments \$2,522
Tax Year 2025