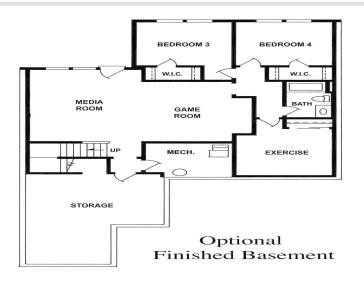

## Description:

Embrace lake life with this to-be-built, custom designed home nestled on the shores of beautiful Lake Margaret, a highly sought after part of the Gull Lake chain. Boasting 55 feet of pristine lakeshore, this 5-bedroom, 3-bathroom residence offers the perfect blend of luxury, comfort, and up north charm.

Built by a renowned Lake Minnetonka area builder known for superior craftmanship and high- end finishes, this 3,000 sq. ft masterpiece will be tailored for effortless entertaining and year-round living.

## **Additional Features:**

Basement: Finished, Full, Concrete, Storage Space, Walkout Fuel: Natural Gas Garage: 2 Heat: Forced Air Sewer: Private Sewer Water:

Private Air Conditioning: Central Air