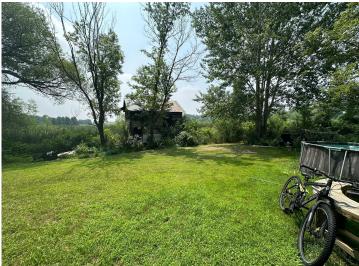

## **Description:**

Investors or someone looking to add in some elbow grease equity, here is your next project! Hardwood floors, large bedrooms, dead-end road, and a large lot in town. Was originally a 3 bed, 1 bath but is currently configured as a 4 bed, 1 bath. This Browerville property is looking for it's next owner to give it a face lift.

## **Additional Details:**

 Year Built
 1900

 Lot Acres
 0.5

 Lot Dimensions
 160x135

 School District
 787

 Taxes
 \$417

 Taxes with Assessments
 \$1,385

 Tax Year
 2025