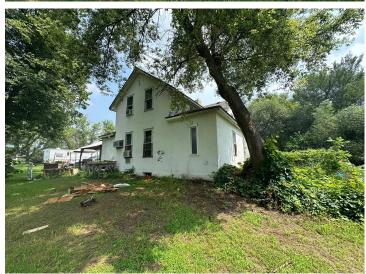

## **Description:**

Investors or someone looking to add in some elbow grease equity, here is your next project! Hardwood floors, large bedrooms, dead-end road, and a large lot in town. Was originally a 3 bed, 1 bath but is currently configured as a 4 bed, 1 bath. This Browerville property is looking for it's next owner to give it a face lift.

## **Additional Details:**

 Year Built
 1900

 Lot Acres
 0.5

 Lot Dimensions
 160x135

 School District
 787

 Taxes
 \$417

 Taxes with Assessments
 \$1,385

 Tax Year
 2025