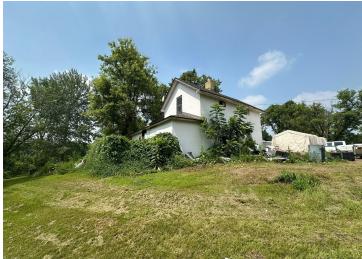

MLS 6761672 Residential

\$58,000

1,250 sq ft

4 bedrooms

1 baths

351 5th Street Browerville MN 56438

Status: Active

## **Description:**

Investors or someone looking to add in some elbow grease equity, here is your next project! Hardwood floors, large bedrooms, dead-end road, and a large lot in town. Was originally a 3 bed, 1 bath but is currently configured as a 4 bed, 1 bath. This Browerville property is looking for it's next owner to give it a face lift.

## **Additional Details:**

 Year Built
 1900

 Lot Acres
 0.5

 Lot Dimensions
 160x135

 School District
 787

 Taxes
 \$417

 Taxes with Assessments
 \$1,385

 Tax Year
 2025