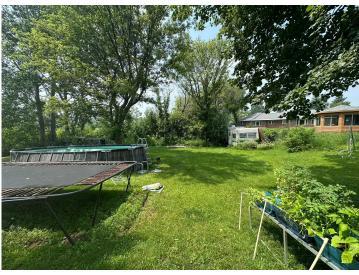

## **Description:**

Investors or someone looking to add in some elbow grease equity, here is your next project! Hardwood floors, large bedrooms, dead-end road, and a large lot in town. Was originally a 3 bed, 1 bath but is currently configured as a 4 bed, 1 bath. This Browerville property is looking for it's next owner to give it a face lift.

## **Additional Details:**

 Year Built
 1900

 Lot Acres
 0.5

 Lot Dimensions
 160x135

 School District
 787

 Taxes
 \$417

 Taxes with Assessments
 \$1,385

 Tax Year
 2025