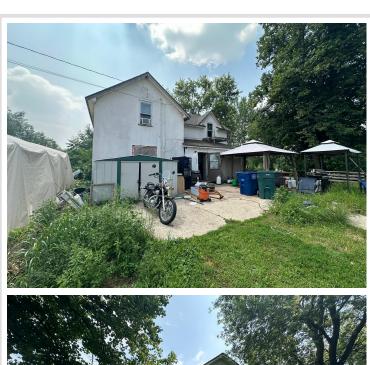

MLS 6761672 Residential

\$58,000

1,250 sq ft

4 bedrooms

1 baths

351 5th Street Browerville MN 56438

Status: Active

## **Description:**

Investors or someone looking to add in some elbow grease equity, here is your next project! Hardwood floors, large bedrooms, dead-end road, and a large lot in town. Was originally a 3 bed, 1 bath but is currently configured as a 4 bed, 1 bath. This Browerville property is looking for it's next owner to give it a face lift.