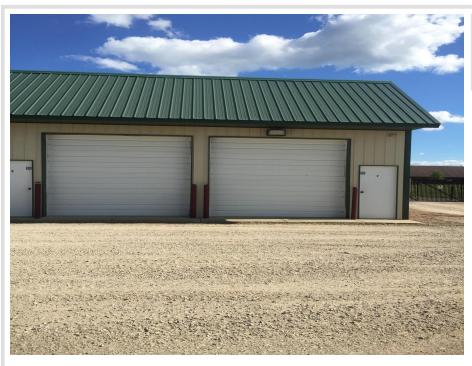

## **Description:**

Gated storage community for all your storage needs. You'll love this 15x30 toy box! Access year round to your belongings, electricity, cement floor with 10x10 overhead door. Annual association fee is \$508.